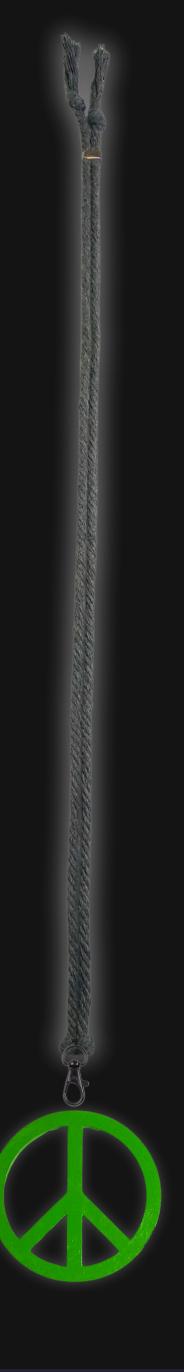

# Peace Sign Necklace

Serial Number: 000048 Collection: Peace Sign Necklaces

Total Height: 28 in 71.12 cm 711.2 mm Made from High-Quality Baltic Birch Wood

Hand Sanded, Brush Painted & Triple Sealed

Meticulously Crafted and Infused with Positive Energy

Height: 3 in 7.62 cm 76.2 mm

24 inches Extra Long Premium Cotton Cord 48 inches Total Cord Length Easy Custom Length Adjustment Polished Metal Locking Spring Clasp Depth: 1/4 in Width: 3 in 0.635 cm 7.62 cm 6.35 mm 76.2 mm

#### One of a Kind

The Universal Peace Sign Necklace is crafted by hand and has an idol-like appearance at 3-inches tall and wide. It is 1/4 thick giving it depth unlike any other necklace you will find. We use Premium Golden Baltic Birch Wood and carefully cut each piece before sanding, painting, and sealing to make the piece capable of lasting for generations. Significant time and energy was spent to create a piece of art that will be a Positive Energy Artifact for generations to come.

### Cord Length

24" inches Extra Long (48" Total)

Easy Custom Length Adjustment

Metal Slide Adjustment Clip

### Cord Colors

Light Sand Cotton Cord

Polished Metal Locking Spring Clasp

Silver Sliding Length Adjustment Clasp

"There is no greater investment, and no wiser decision, than to acquire things that Protect & Grow your Soul and Spirit."