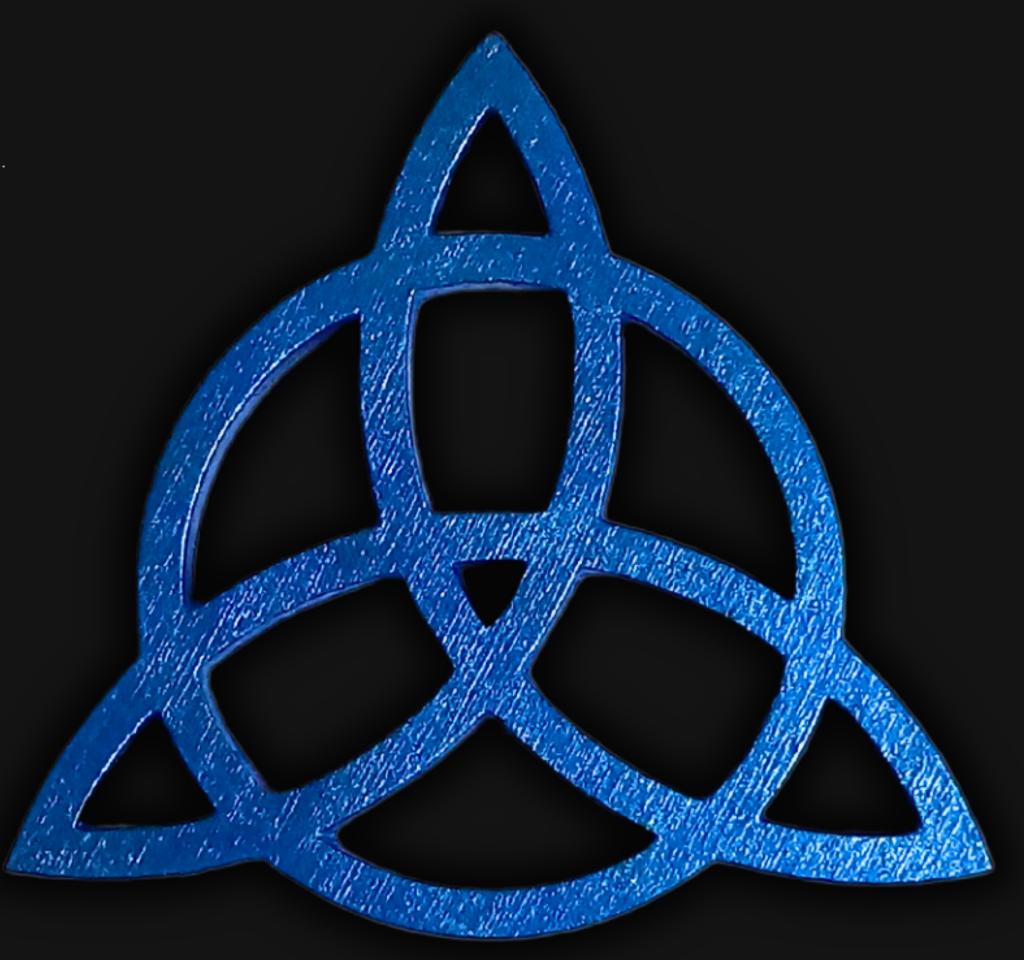

#### One of a Kind

The Universal Trifecta is crafted by hand to give the piece a Chiseled Metal appearance. It has an idol-like appearance at 3" inches tall and wide. It is 1/4" inch thick giving it depth unlike any other necklace you will find. We use Premium Golden Baltic Birch Wood and carefully cut each piece before sanding, painting, and sealing to make the piece capable of lasting for generations. Significant time and energy was spent to create a piece of art that will be a Positive Energy Artifact for generations to come.

### Trifecta Symbol Meaning

The Trifecta, or Triquetra, symbolizes interconnectedness and unity in spirituality. It often represents triadic concepts like mind, body, and spirit, or past, present, and future. Encircled, it signifies eternal life and the cyclical nature of the cosmos, embodying profound truths of existence and the universe.