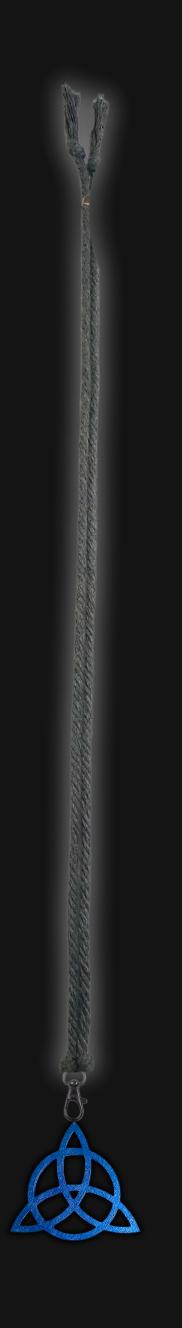

## Trifecta Necklace

Serial Number: 000047 Collection: Trifecta Necklaces

Total Height: 28 in 71.12 cm 711.2 mm Made from High-Quality Baltic Birch Wood

Hand Sanded, Brush Painted & Triple Sealed

Meticulously Crafted and Infused with Positive Energy

Height: 3 in 7.62 cm 76.2 mm

24 inches Extra Long Premium Cotton Cord 48 inches Total Cord Length Easy Custom Length Adjustment Polished Metal Locking Spring Clasp Depth: 1/4 in Width: 3 in 0.635 cm 7.62 cm 6.35 mm 76.2 mm

#### One of a Kind

The Universal Trifecta is crafted by hand to give the piece a Chiseled Metal appearance. It has an idol-like appearance at 3" inches tall and wide. It is 1/4" inch thick giving it depth unlike any other necklace you will find. We use Premium Golden Baltic Birch Wood and carefully cut each piece before sanding, painting, and sealing to make the piece capable of lasting for generations. Significant time and energy was spent to create a piece of art that will be a Positive Energy Artifact for generations to come.

#### Cord Specifications

Soft & Thick Premium Cotton Cord

High-Quality 5mm Thick

Triple Twisted Regal Braided

24 Strands per Braid

Hypoallergenic & Fray-Free

#### Cord Length

24" inches Extra Long (48" Total)

Easy Custom Length Adjustment

Metal Slide Adjustment Clip

#### Cord Colors

Silver Slate Cotton Cord

Polished Metal Locking Spring Clasp

Silver Sliding Length Adjustment Clasp

"There is no greater investment, and no wiser decision, than to acquire things that Protect & Grow your Soul and Spirit."