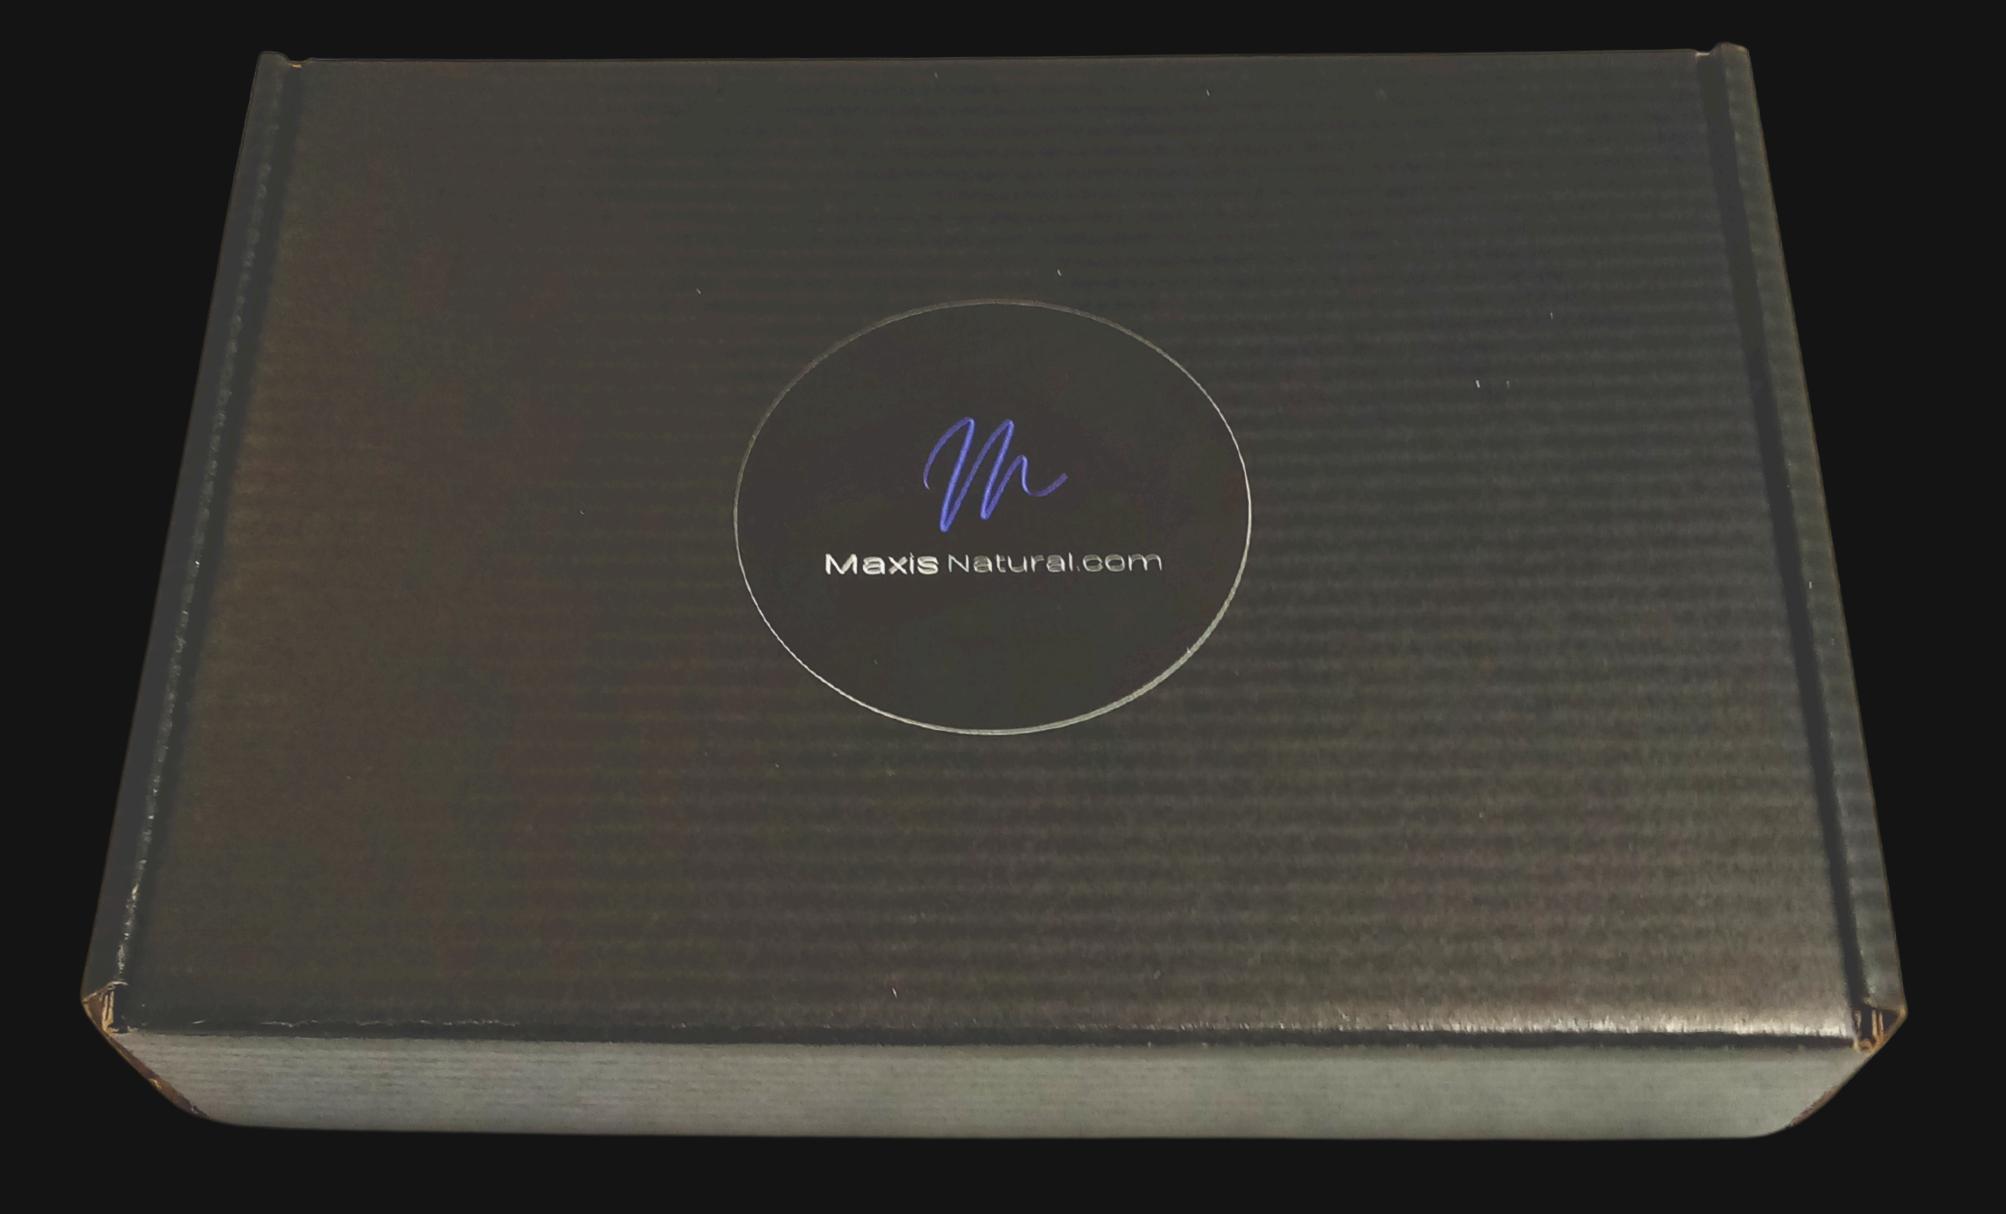

### 8" inch by 5.5" inch Black Box

Delivered in a Sleek Black Box that can be used for storage.

## Your New Box

Maxis Natural.com