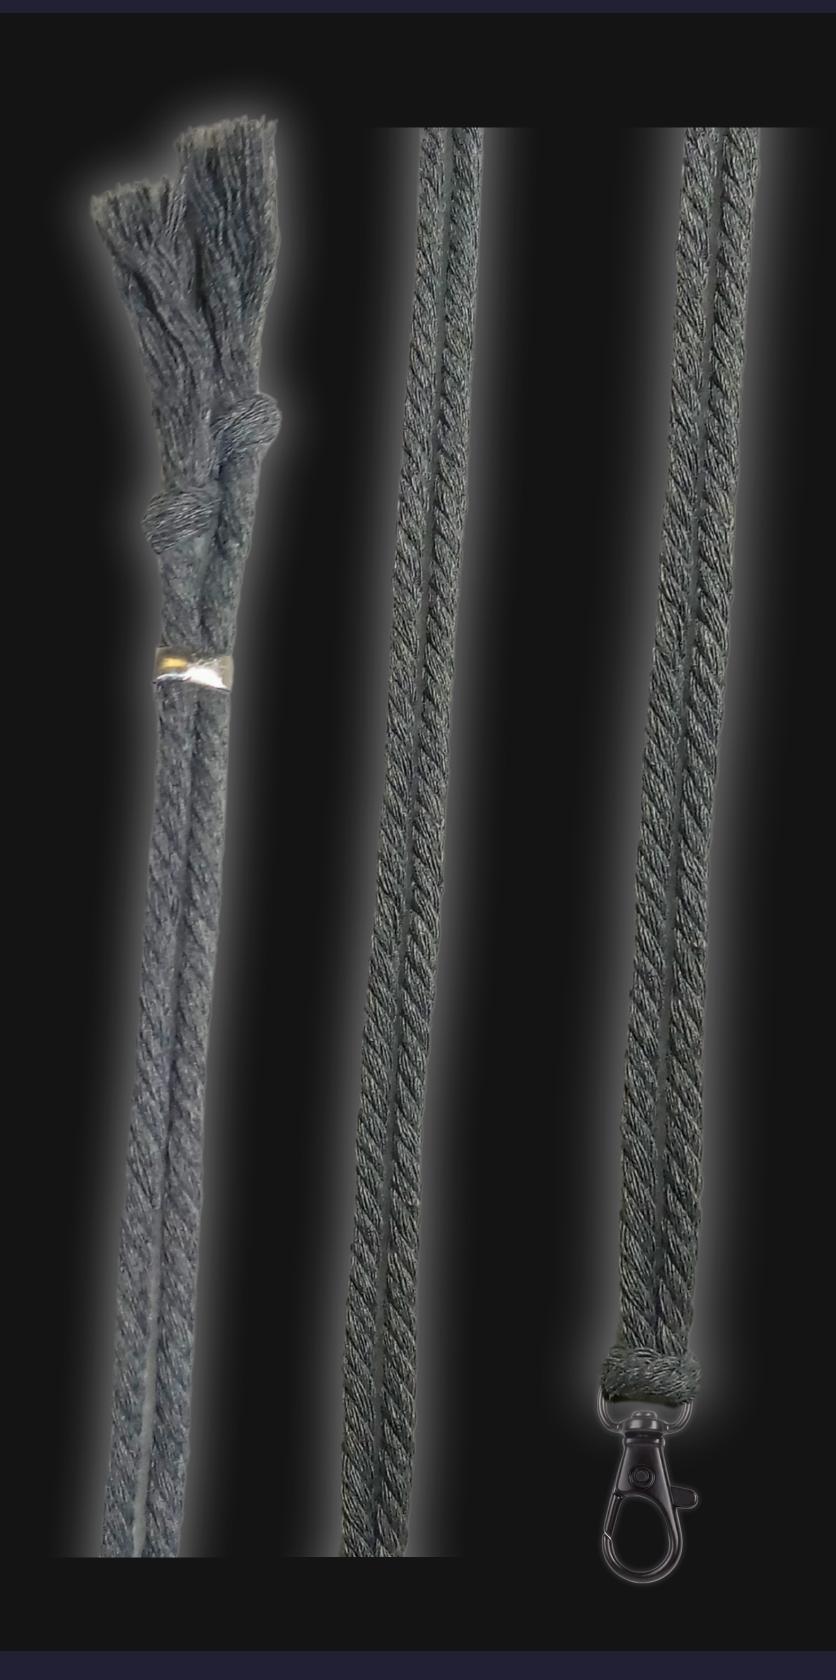

#### Cord Specifications

Soft & Thick Premium Cotton Cord

High-Quality 5mm Thick

Triple Twisted Regal Braided

24 Strands per Braid

Hypoallergenic & Fray-Free

#### Cord Length

24" inches Extra Long (48" Total)

Easy Custom Length Adjustment

Metal Slide Adjustment Clip

#### Cord Colors

Silver Slate Cotton Cord

Polished Metal Locking Spring Clasp

Silver Sliding Length Adjustment Clasp

"There is no greater investment, and no wiser decision, than to acquire things that Protect & Grow your Soul and Spirit."