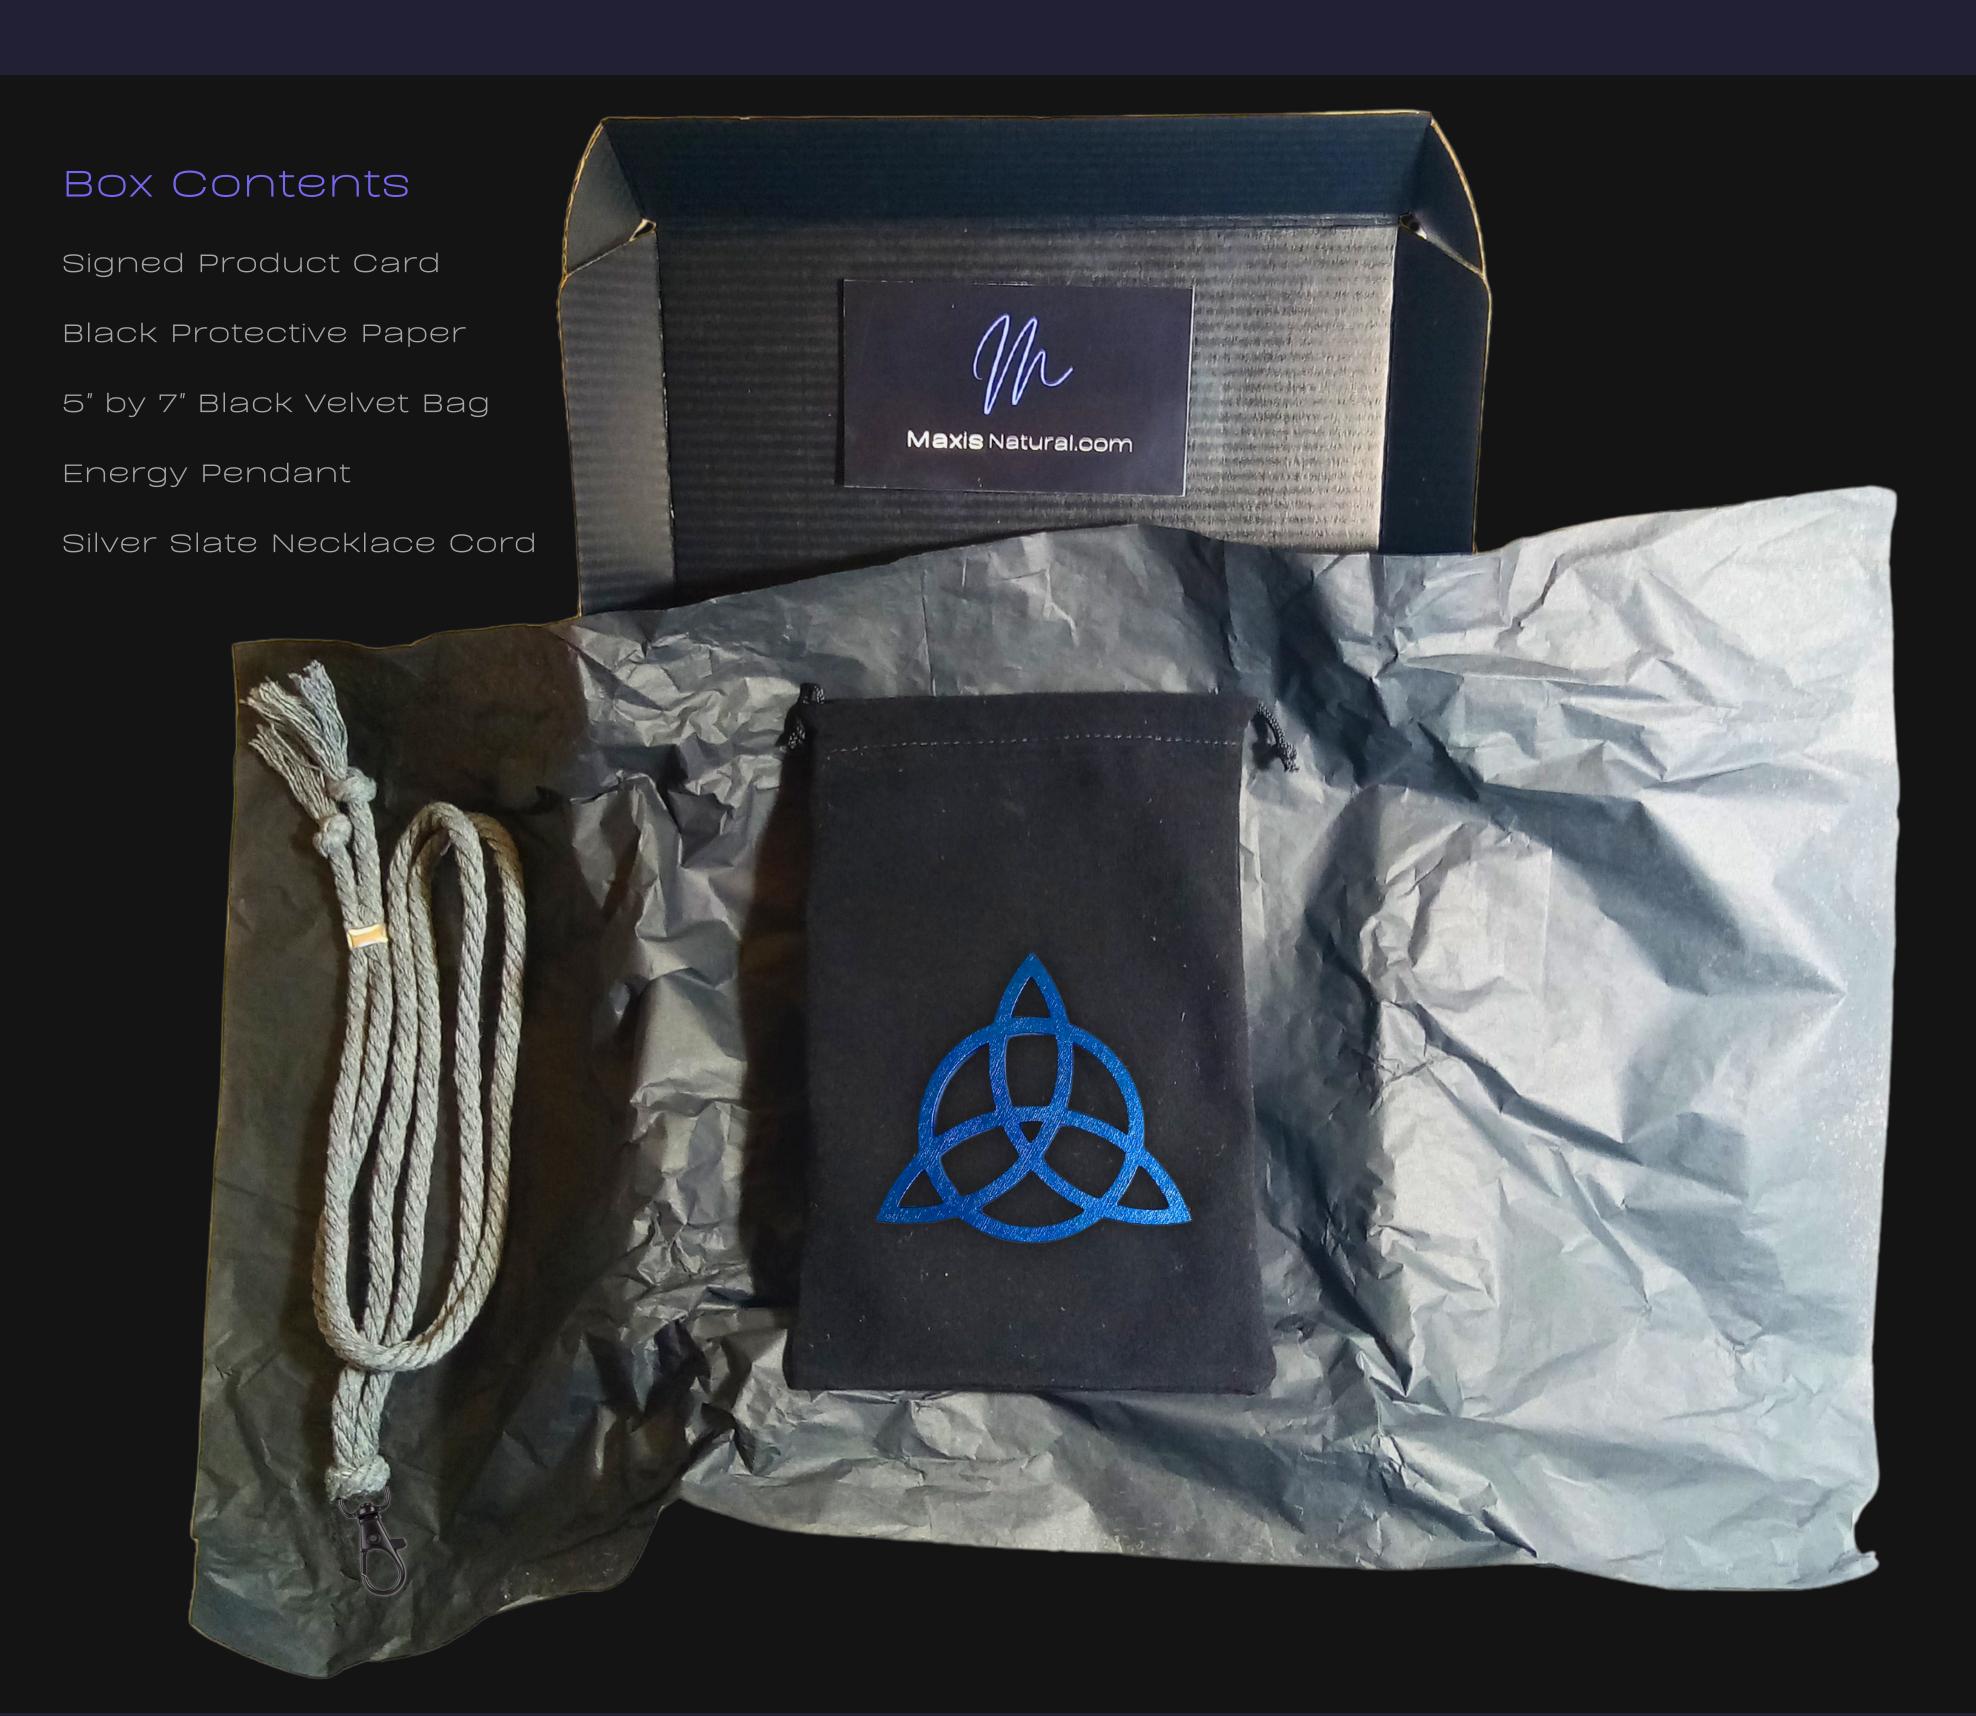

#### Cord Specifications

Soft & Thick Premium Cotton Cord

High-Quality 5mm Thick

Triple Twisted Regal Braided

24 Strands per Braid

Hypoallergenic & Fray-Free

#### Cord Length

24" inches Extra Long (48" Total)

Easy Custom Length Adjustment

Metal Slide Adjustment Clip

#### Cord Colors

Silver Slate Cotton Cord

Polished Metal Locking Spring Clasp

Silver Sliding Length Adjustment Clasp

"There is no greater investment, and no wiser decision, than to acquire things that Protect & Grow your Soul and Spirit."

### 8" inch by 5.5" inch Black Box

Delivered in a Sleek Black Box that can be used for storage.