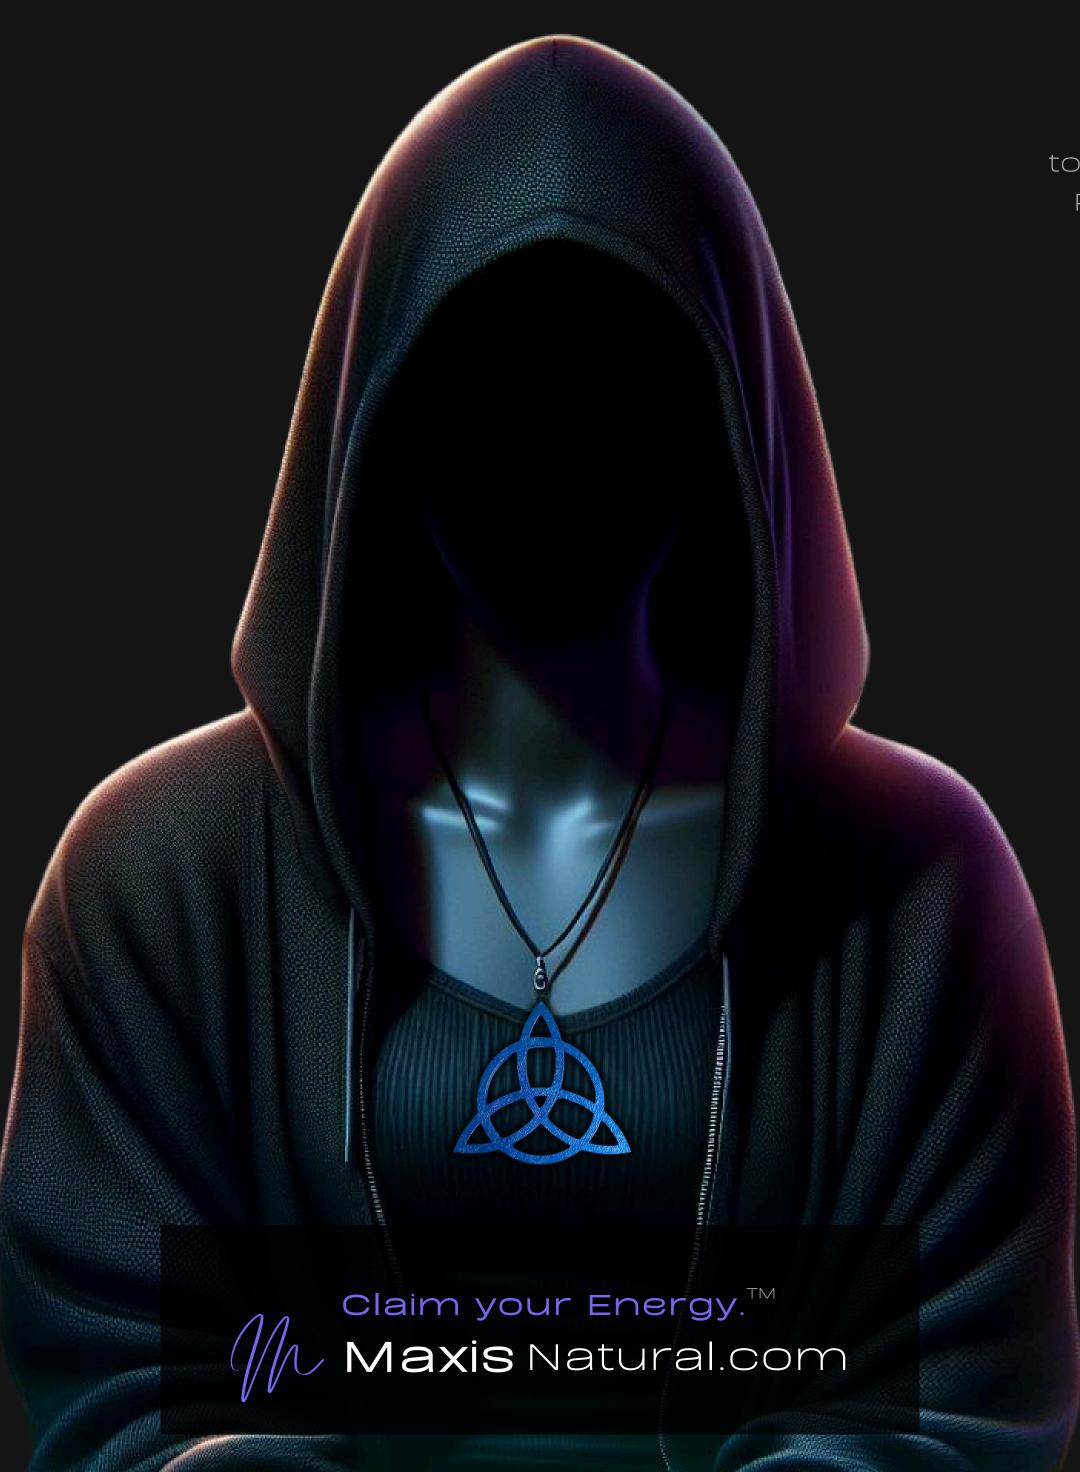

#### One of a Kind

The Universal Trifecta is crafted by hand to give the piece a Chiseled Metal appearance. It has an idol-like appearance at 3" inches tall and wide. It is 1/4" inch thick giving it depth unlike any other necklace you will find. We use Premium Golden Baltic Birch Wood and carefully cut each piece before sanding, painting, and sealing to make the piece capable of lasting for generations. Significant time and energy was spent to create a piece of art that will be a Positive Energy Artifact for generations to come.

The Universal Trifecta can be worn as a Necklace, displayed as an Amulet, serve as a Talisman and can be used as a Positive Energy Artifact to radiate Positive Energy wherever you choose to take it.

### Trifecta Symbol Meaning

The Trifecta, or Triquetra, symbolizes interconnectedness and unity in spirituality. It often represents triadic concepts like mind, body, and spirit, or past, present, and future. Encircled, it signifies eternal life and the cyclical nature of the cosmos, embodying profound truths of existence and the universe.