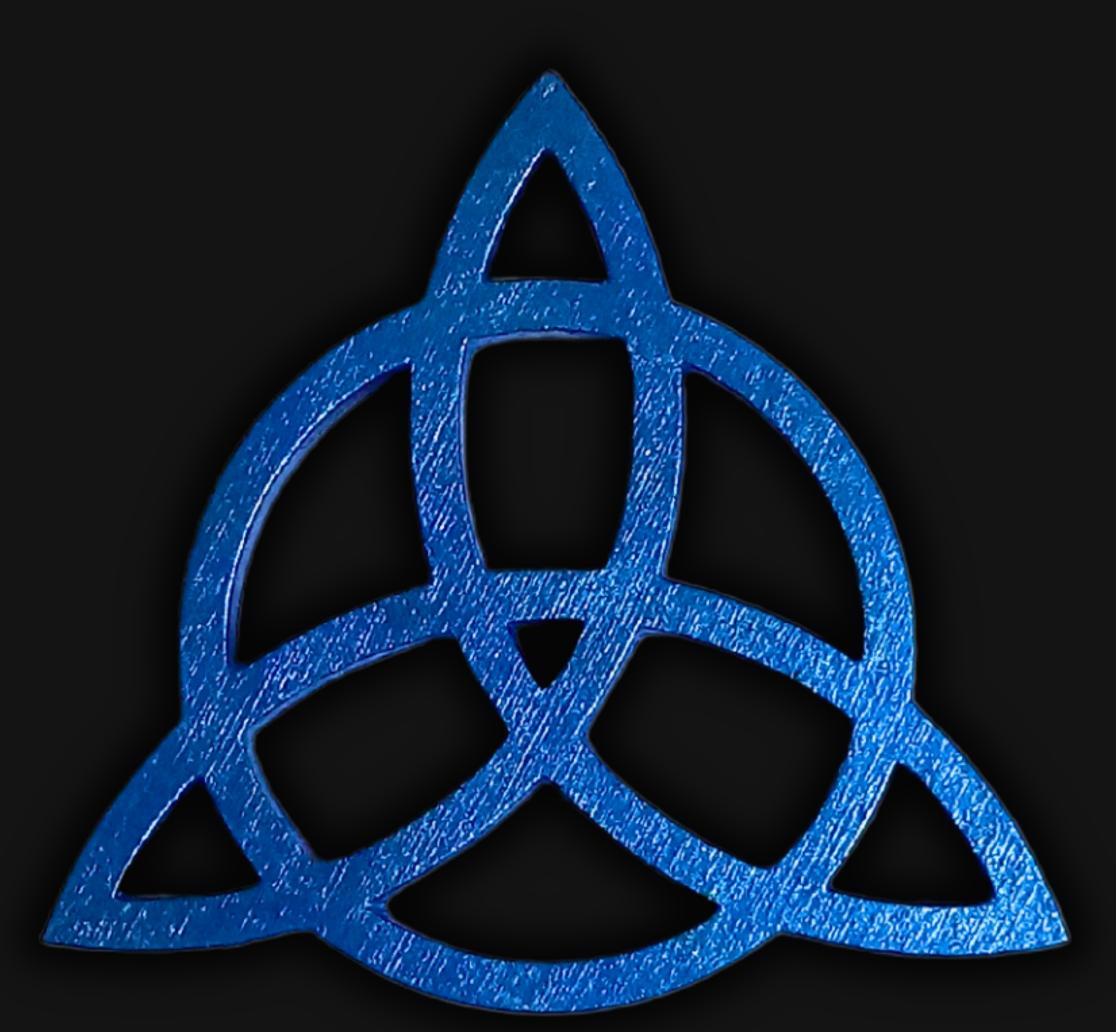

#### One of a Kind

The Universal Trifecta is crafted by hand to give the piece a Chiseled Metal appearance. It has an idol-like appearance at 3" inches tall and wide. It is 1/4" inch thick giving it depth unlike any other necklace you will find. We use Premium Golden Baltic Birch Wood and carefully cut each piece before sanding, painting, and sealing to make the piece capable of lasting for generations. Significant time and energy was spent to create a piece of art that will be a Positive Energy Artifact for generations to come.

### Trifecta Symbol Meaning

The Trifecta, or Triquetra, symbolizes interconnectedness and unity in spirituality. It often represents triadic concepts like mind, body, and spirit, or past, present, and future. Encircled, it signifies eternal life and the cyclical nature of the cosmos, embodying profound truths of existence and the universe.