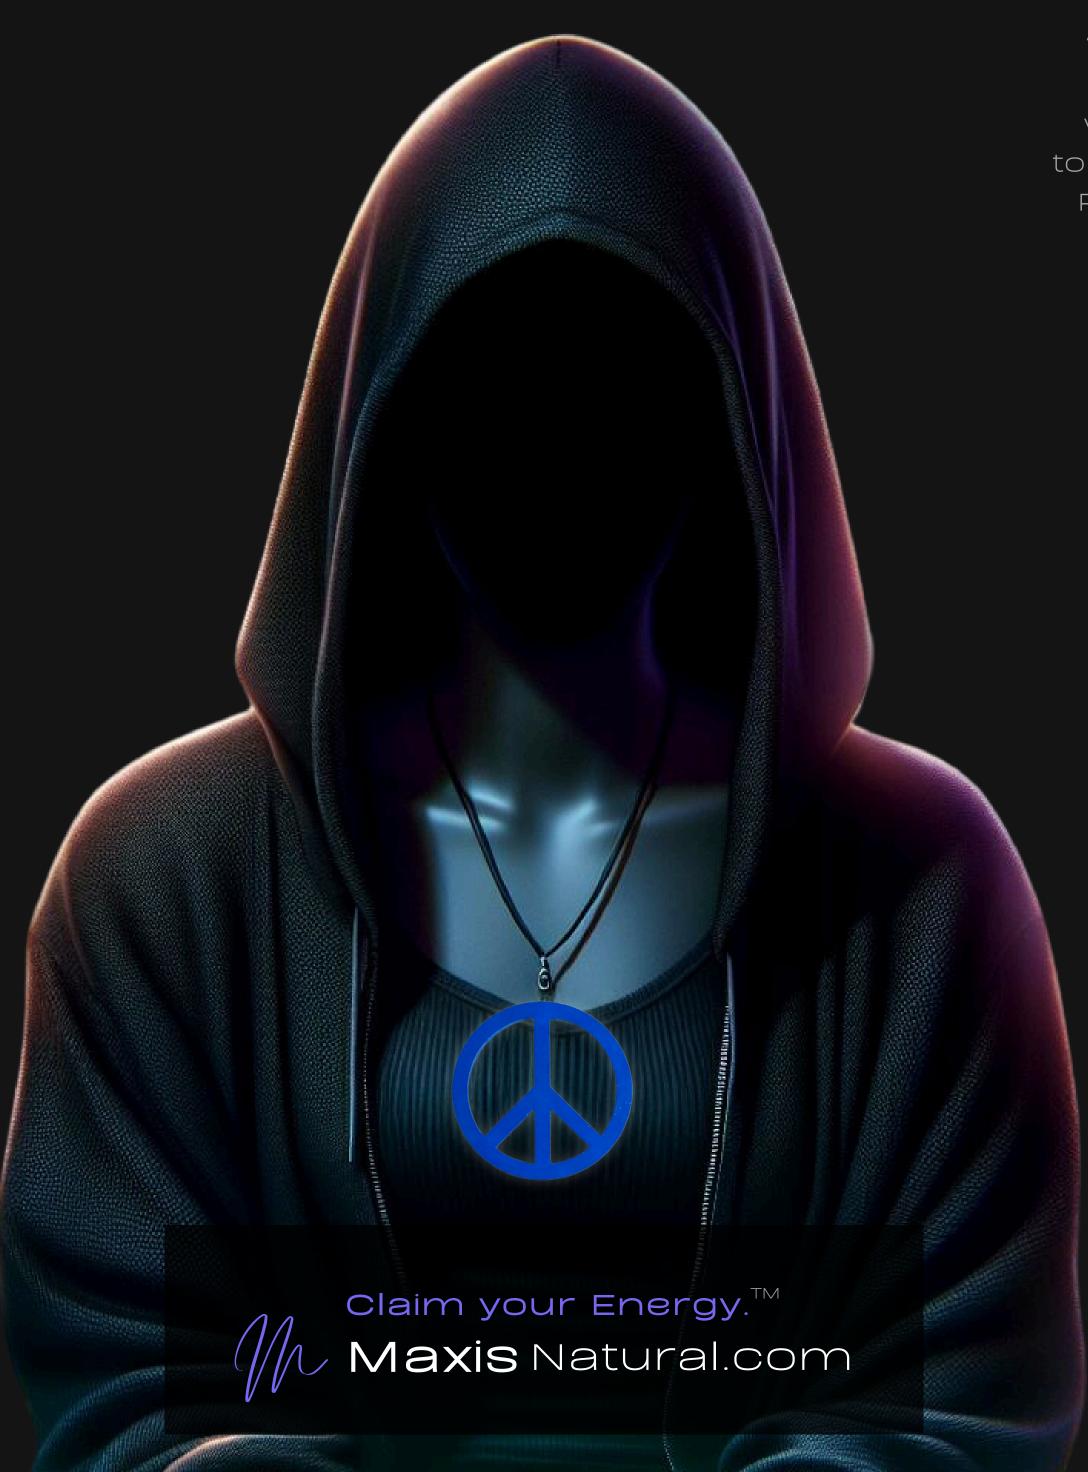

# Peace Sign Necklace

Serial Number: 000046 Collection: Peace Sign Necklaces

Total Height: 28 in 71.12 cm 711.2 mm Made from High-Quality Baltic Birch Wood

Hand Sanded, Brush Painted & Triple Sealed

Meticulously Crafted and Infused with Positive Energy

#### One of a Kind

The Universal Peace Sign Necklace is crafted by hand and has an idol-like appearance at 3-inches tall and wide. It is 1/4 thick giving it depth unlike any other necklace you will find. We use Premium Golden Baltic Birch Wood and carefully cut each piece before sanding, painting, and sealing to make the piece capable of lasting for generations. Significant time and energy was spent to create a piece of art that will be a Positive Energy Artifact for generations to come.

### Energy Artifact

The Universal Peace Sign Necklace can be worn as a Necklace, displayed as an Amulet, serve as a Talisman and can be used as a Positive Energy Artifact to radiate Positive Energy wherever you choose place it.

### Positive Energy Infusion

The Universal Peace Sign Necklace radiates with Positive Intention & Energy. Focused Mental Effort, Silent Positive Meditation and Positive Mantras were used during the creation of this piece. Positive Thoughts and Intention are passed on through each and every piece we create, infusing Positive Light Energy that will last for generations.