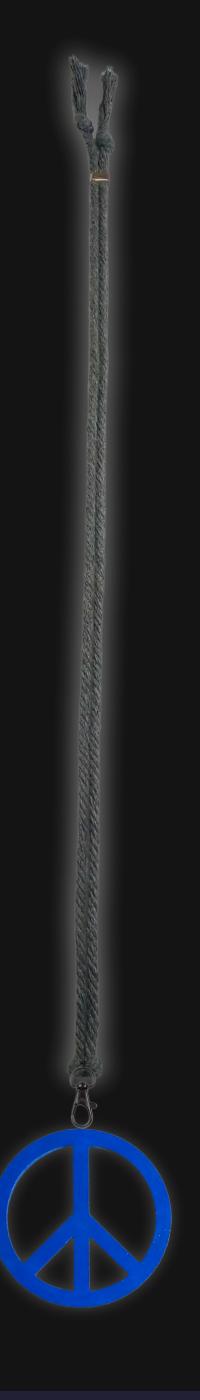

# Peace Sign Necklace

Serial Number: 000046 Collection: Peace Sign Necklaces

Total Height: 28 in 71.12 cm 711.2 mm Made from High-Quality Baltic Birch Wood

Hand Sanded, Brush Painted & Triple Sealed

Meticulously Crafted and Infused with Positive Energy

Height: 3 in 7.62 cm 76.2 mm

24 inches Extra Long Premium Cotton Cord 48 inches Total Cord Length Easy Custom Length Adjustment Polished Metal Locking Spring Clasp

Depth: 1/4 in Width: 3 in 0.635 cm 7.62 cm 6.35 mm 76.2 mm

#### One of a Kind

The Universal Peace Sign Necklace is crafted by hand and has an idol-like appearance at 3-inches tall and wide. It is 1/4 thick giving it depth unlike any other necklace you will find. We use Premium Golden Baltic Birch Wood and carefully cut each piece before sanding, painting, and sealing to make the piece capable of lasting for generations. Significant time and energy was spent to create a piece of art that will be a Positive Energy Artifact for generations to come.