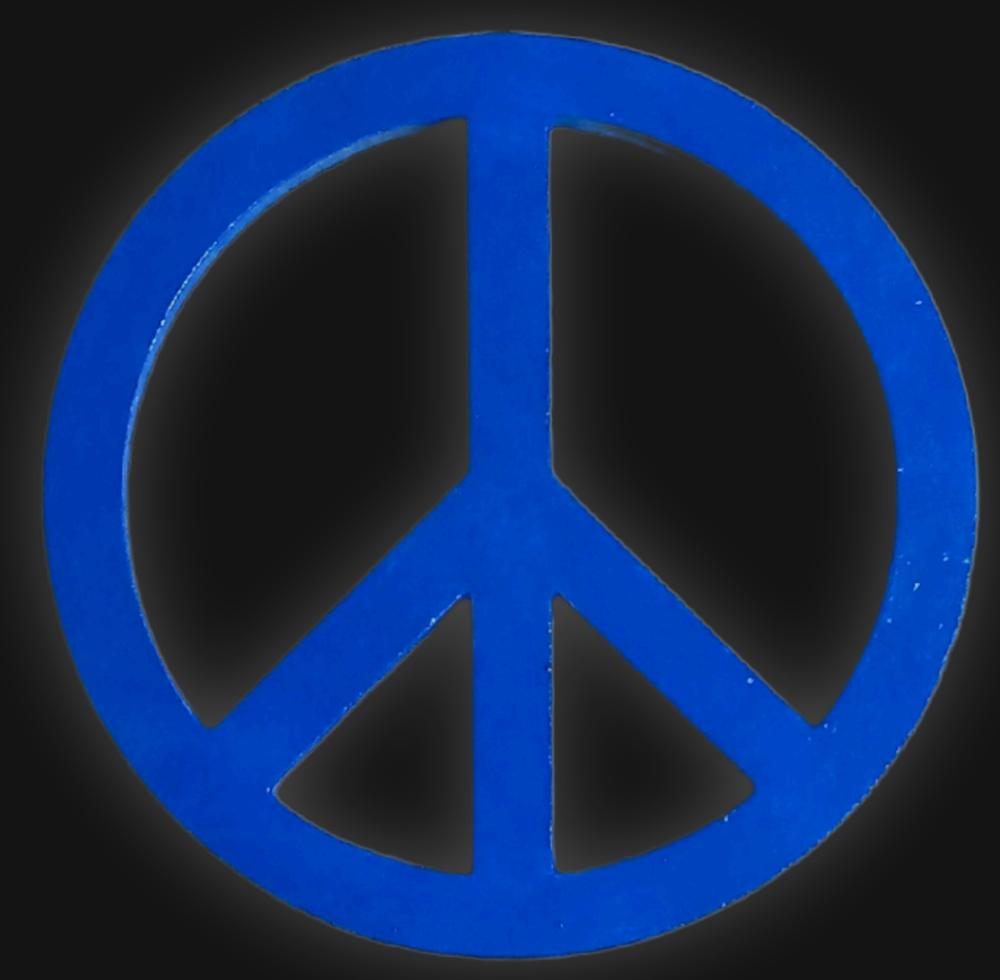

#### One of a Kind

The Universal Peace Sign Necklace is crafted by hand and has an idol-like appearance at 3-inches tall and wide. It is 1/4 thick giving it depth unlike any other necklace you will find. We use Premium Golden Baltic Birch Wood and carefully cut each piece before sanding, painting, and sealing to make the piece capable of lasting for generations. Significant time and energy was spent to create a piece of art that will be a Positive Energy Artifact for generations to come.

### Energy Artifact

The Universal Peace Sign Necklace can be worn as a Necklace, displayed as an Amulet, serve as a Talisman and can be used as a Positive Energy Artifact to radiate Positive Energy wherever you choose place it.

### Positive Energy Infusion

The Universal Peace Sign Necklace radiates with Positive Intention & Energy. Focused Mental Effort, Silent Positive Meditation and Positive Mantras were used during the creation of this piece. Positive Thoughts and Intention are passed on through each and every piece we create, infusing Positive Light Energy that will last for generations.