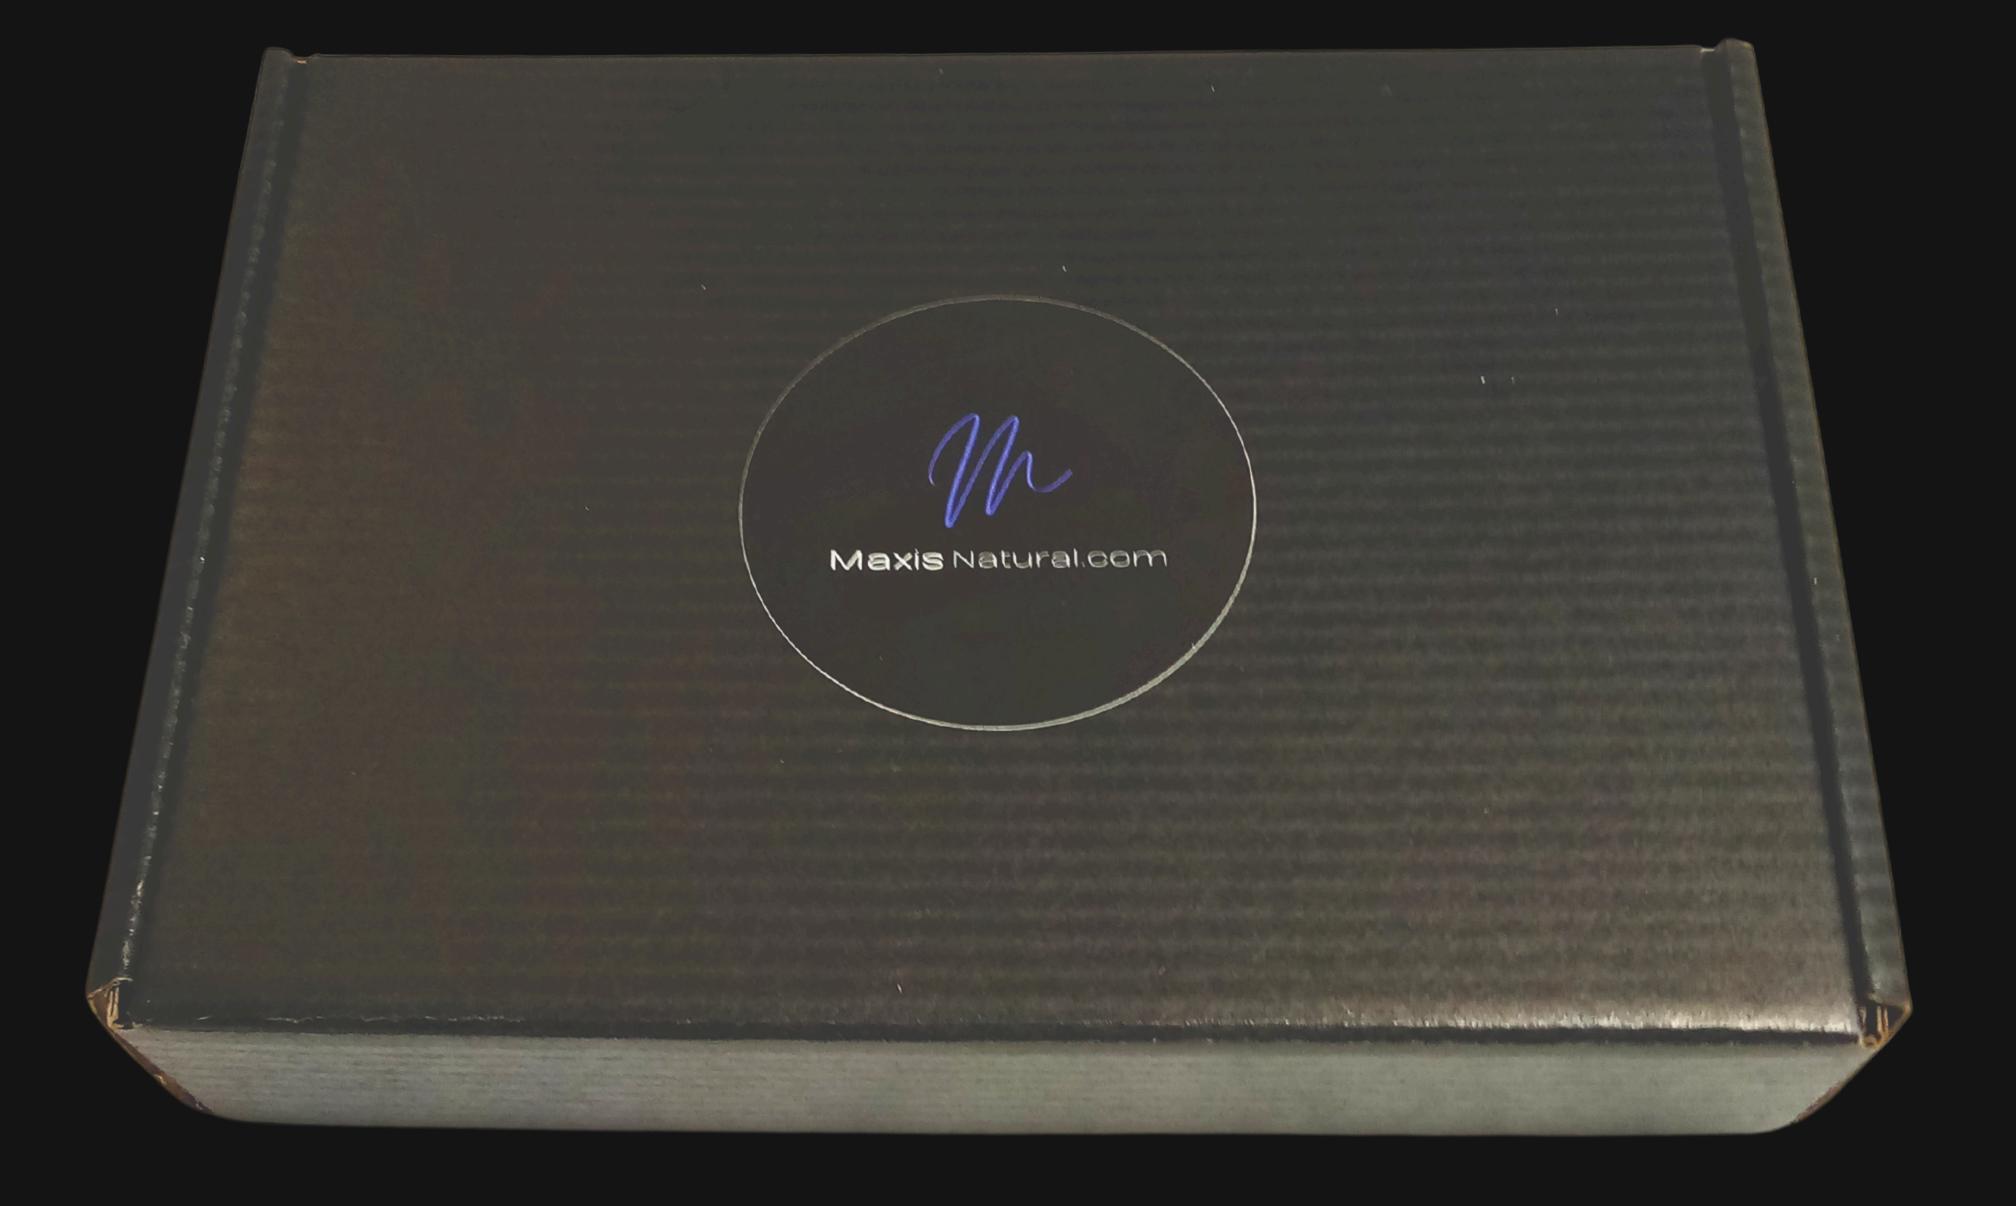

## 8" inch by 5.5" inch Black Box

Delivered in a Sleek Black Box that can be used for storage.

the beginning about their

Maxis Natural.com

Signed Product Card

Black Protective Paper

5" by 7" Black Velvet Bag