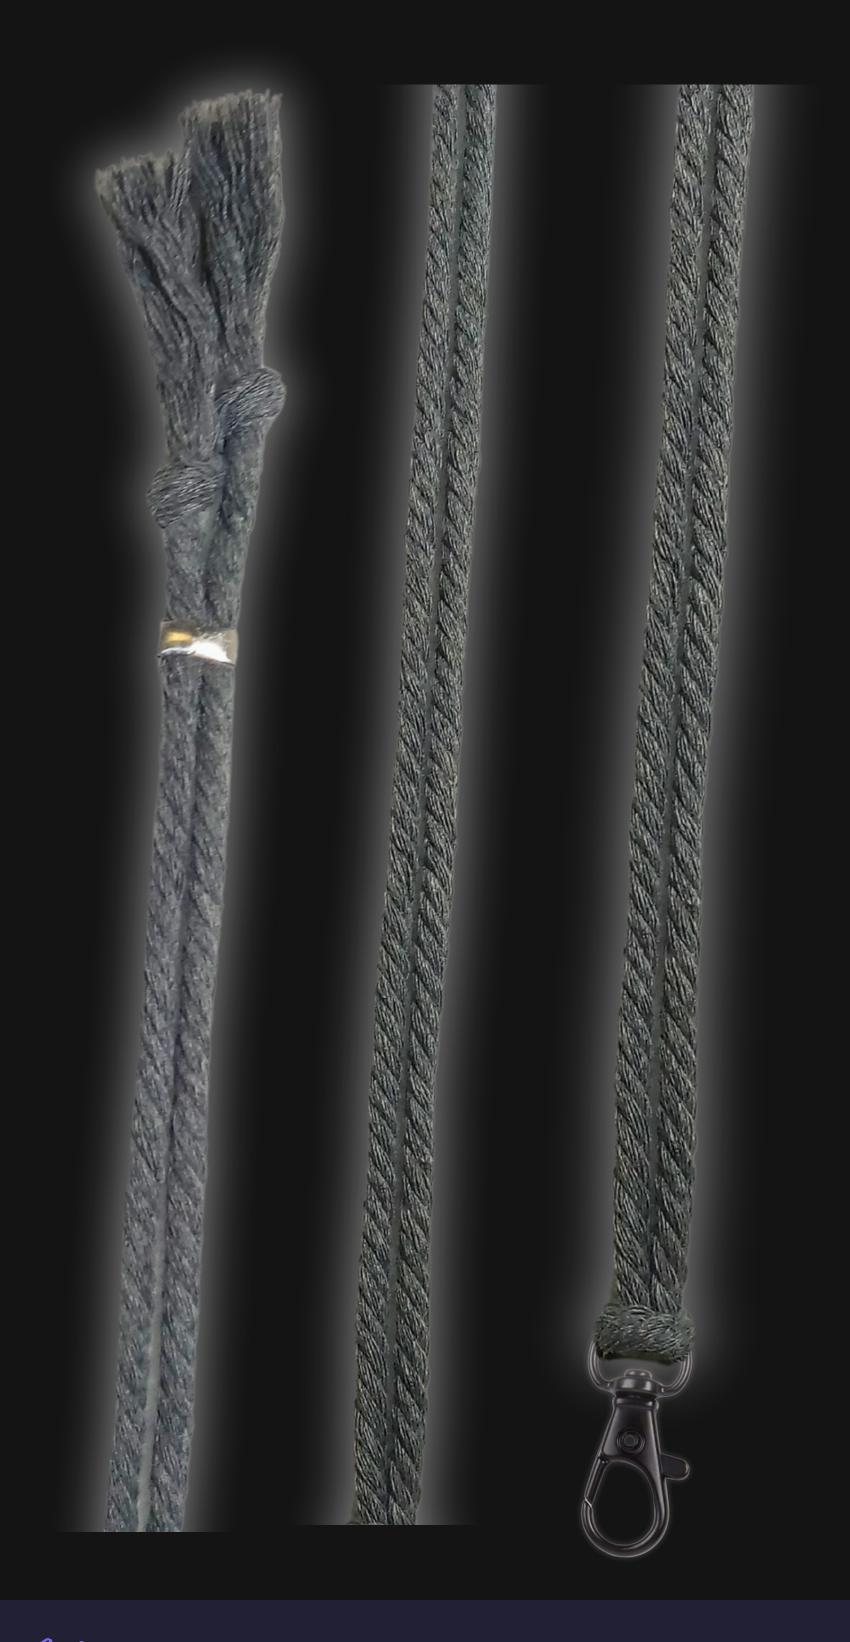

# High Quality Regal Braided Cord

### Cord Specifications

Soft & Thick Premium Cotton Cord

High-Quality 5mm Thick

Triple Twisted Regal Braided

24 Strands per Braid

Hypoallergenic & Fray-Free

### Cord Length

24" inches Extra Long (48" Total)

Easy Custom Length Adjustment

Metal Slide Adjustment Clip

### Cord Colors

Light Sand Cotton Cord

Polished Metal Locking Spring Clasp

Silver Sliding Length Adjustment Clasp

"There is no greater investment, and no wiser decision, than to acquire things that Protect & Grow your Soul and Spirit."