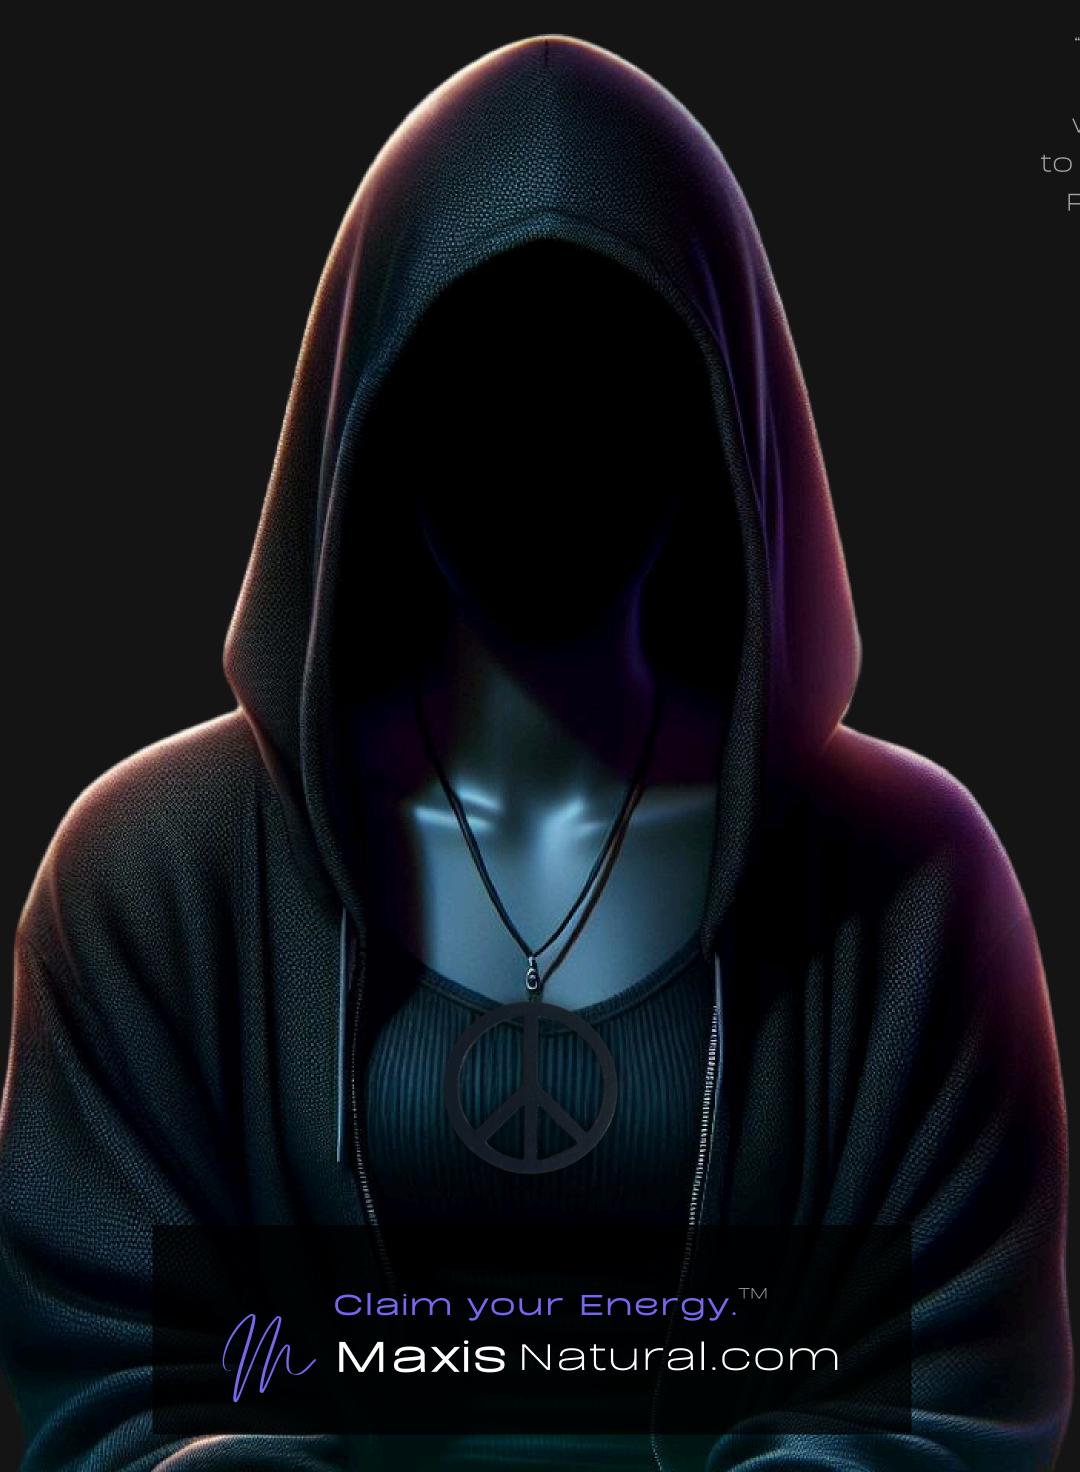

## Peace Sign Necklace

Serial Number: 000043 Collection: Peace Sign Necklaces

Total Height: 28 in 71.12 cm 711.2 mm

Made from High-Quality Baltic Birch Wood Hand Sanded, Brush Painted & Triple Sealed Meticulously Crafted and Infused with Positive Energy

#### One of a Kind

The Universal Peace Sign Necklace is crafted by hand and has an idol-like appearance at 3-inches tall and wide. It is 1/4 thick giving it depth unlike any other necklace you will find. We use Premium Golden Baltic Birch Wood and carefully cut each piece before sanding, painting, and sealing to make the piece capable of lasting for generations. Significant time and energy was spent to create a piece of art that will be a Positive Energy Artifact for generations to come.

### Energy Artifact

The Universal Peace Sign Necklace can be worn as a Necklace, displayed as an Amulet, serve as a Talisman and can be used as a Positive Energy Artifact to radiate Positive Energy wherever you choose place it.

### Positive Energy Infusion

The Universal Peace Sign Necklace radiates with Positive Intention & Energy. Focused Mental Effort, Silent Positive Meditation and Positive Mantras were used during the creation of this piece. Positive Thoughts and Intention are passed on through each and every piece we create, infusing Positive Light Energy that will last for generations.

### Peace. Love. Unity.

Peace Energy in spirituality is the serene force that fosters inner harmony and a calm spirit. It's about aligning with one's highest values and ideals, transcending external chaos. This energy cultivates a deep connection with the divine, promoting tranquility and a sense of oneness with all.