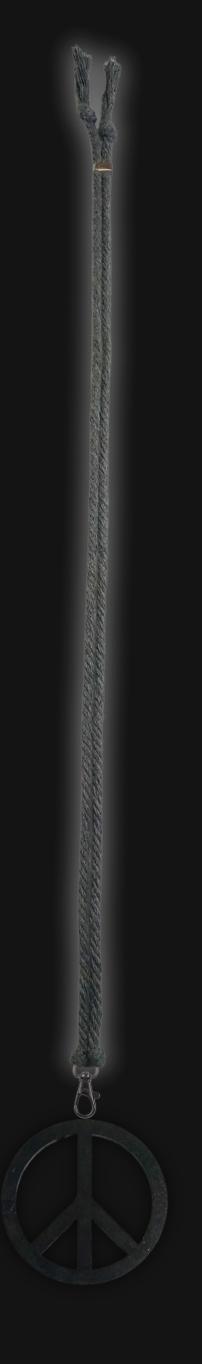

## Peace Sign Necklace

Serial Number: 000043 Collection: Peace Sign Necklaces

Total Height: 28 in 71.12 cm 711.2 mm

Made from High-Quality Baltic Birch Wood Hand Sanded, Brush Painted & Triple Sealed Meticulously Crafted and Infused with Positive Energy

Height: 3 in 7.62 cm 76.2 mm

24 inches Extra Long Premium Cotton Cord 48 inches Total Cord Length Easy Custom Length Adjustment Polished Metal Locking Spring Clasp

Depth: 1/4 in Width: 3 in 0.635 cm 7.62 cm 6.35 mm 76.2 mm

#### One of a Kind

The Universal Peace Sign Necklace is crafted by hand and has an idol-like appearance at 3-inches tall and wide. It is 1/4 thick giving it depth unlike any other necklace you will find. We use Premium Golden Baltic Birch Wood and carefully cut each piece before sanding, painting, and sealing to make the piece capable of lasting for generations. Significant time and energy was spent to create a piece of art that will be a Positive Energy Artifact for generations to come.

### Energy Artifact

The Universal Peace Sign Necklace can be worn as a Necklace, displayed as an Amulet, serve as a Talisman and can be used as a Positive Energy Artifact to radiate Positive Energy wherever you choose place it.