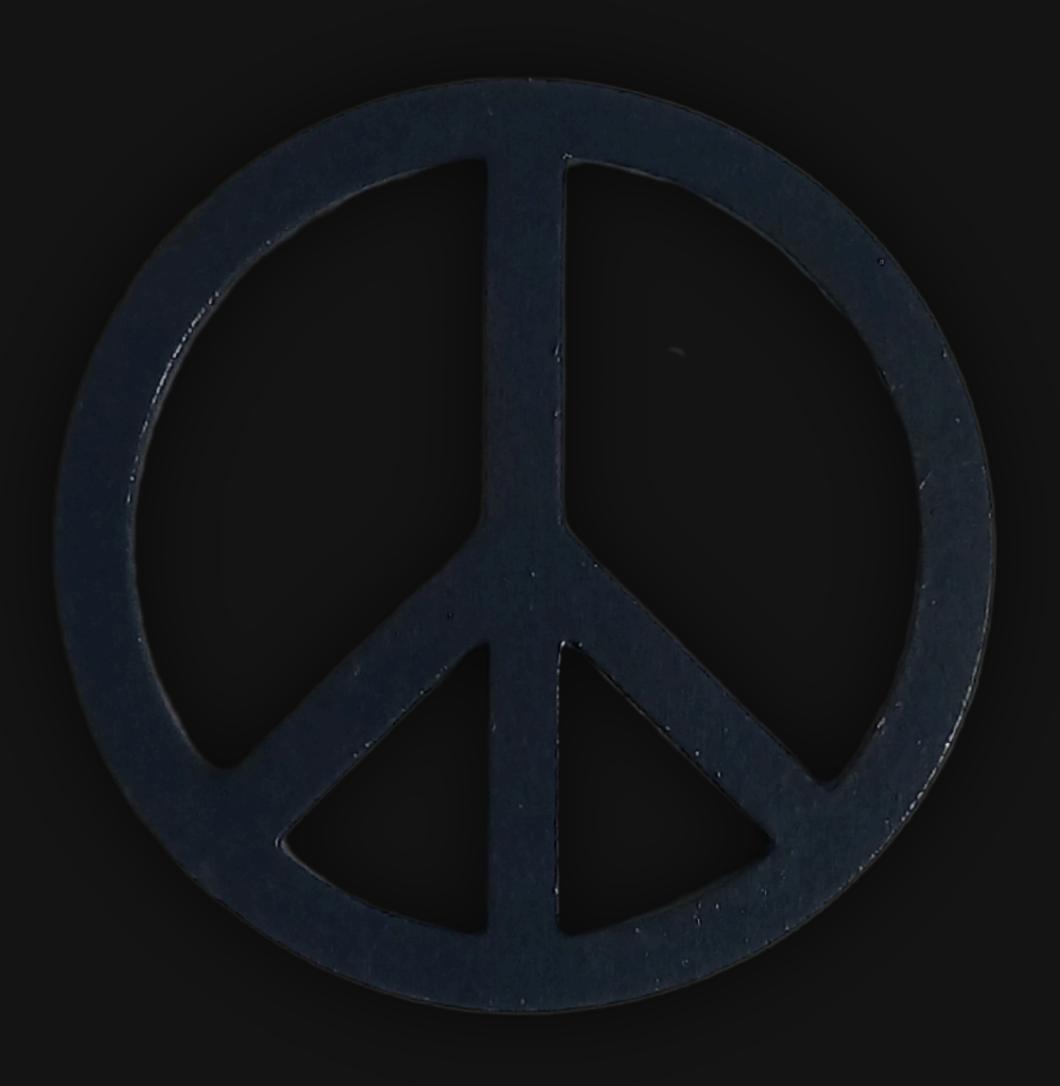

#### One of a Kind

The Universal Peace Sign Necklace is crafted by hand and has an idol-like appearance at 3-inches tall and wide. It is 1/4 thick giving it depth unlike any other necklace you will find. We use Premium Golden Baltic Birch Wood and carefully cut each piece before sanding, painting, and sealing to make the piece capable of lasting for generations. Significant time and energy was spent to create a piece of art that will be a Positive Energy Artifact for generations to come.

### Energy Artifact

The Universal Peace Sign Necklace can be worn as a Necklace, displayed as an Amulet, serve as a Talisman and can be used as a Positive Energy Artifact to radiate Positive Energy wherever you choose place it.

### Positive Energy Infusion

The Universal Peace Sign Necklace radiates with Positive Intention & Energy. Focused Mental Effort, Silent Positive Meditation and Positive Mantras were used during the creation of this piece. Positive Thoughts and Intention are passed on through each and every piece we create, infusing Positive Light Energy that will last for generations.