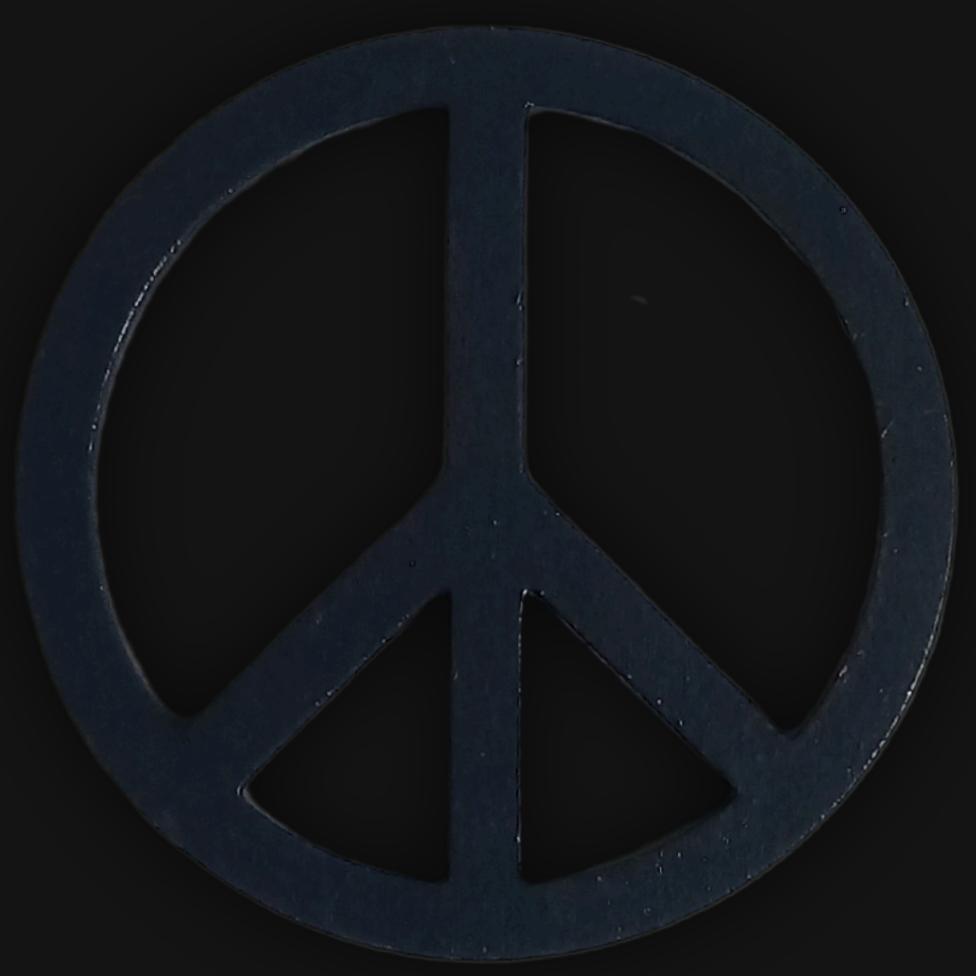

#### One of a Kind

The Universal Peace Sign Necklace is crafted by hand and has an idol-like appearance at 3-inches tall and wide. It is 1/4 thick giving it depth unlike any other necklace you will find. We use Premium Golden Baltic Birch Wood and carefully cut each piece before sanding, painting, and sealing to make the piece capable of lasting for generations. Significant time and energy was spent to create a piece of art that will be a Positive Energy Artifact for generations to come.

### Energy Artifact

The Universal Peace Sign Necklace can be worn as a Necklace, displayed as an Amulet, serve as a Talisman and can be used as a Positive Energy Artifact to radiate Positive Energy wherever you choose place it.

### Positive Energy Infusion

The Universal Peace Sign Necklace radiates with Positive Intention & Energy. Focused Mental Effort, Silent Positive Meditation and Positive Mantras were used during the creation of this piece. Positive Thoughts and Intention are passed on through each and every piece we create, infusing Positive Light Energy that will last for generations.