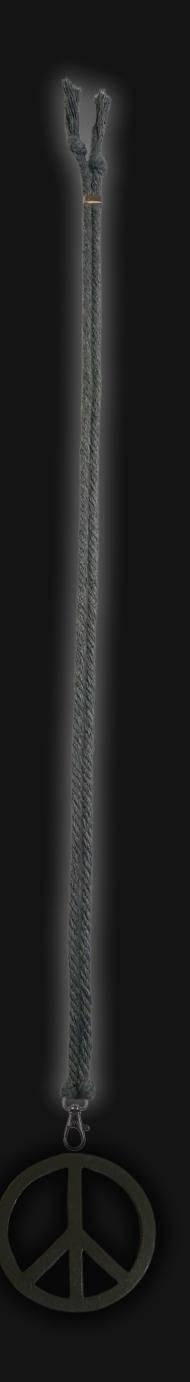

## Peace Sign Necklace

Serial Number: 000040 Collection: Peace Sign Necklaces

Total Height: 28 in 71.12 cm 711.2 mm Made from High-Quality Baltic Birch Wood

Hand Sanded, Brush Painted & Triple Sealed

Meticulously Crafted and Infused with Positive Energy

Height: 3 in 7.62 cm 76.2 mm

24 inches Extra Long Premium Cotton Cord 48 inches Total Cord Length Easy Custom Length Adjustment Polished Metal Locking Spring Clasp Depth: 1/4 in Width: 3 in 0.635 cm 7.62 cm 6.35 mm 76.2 mm

#### One of a Kind

The Universal Peace Sign Necklace is crafted by hand and has an idol-like appearance at 3-inches tall and wide. It is 1/4 thick giving it depth unlike any other necklace you will find. We use Premium Golden Baltic Birch Wood and carefully cut each piece before sanding, painting, and sealing to make the piece capable of lasting for generations. Significant time and energy was spent to create a piece of art that will be a Positive Energy Artifact for generations to come.

### Energy Artifact

The Universal Peace Sign Necklace can be worn as a Necklace, displayed as an Amulet, serve as a Talisman and can be used as a Positive Energy Artifact to radiate Positive Energy wherever you choose place it.