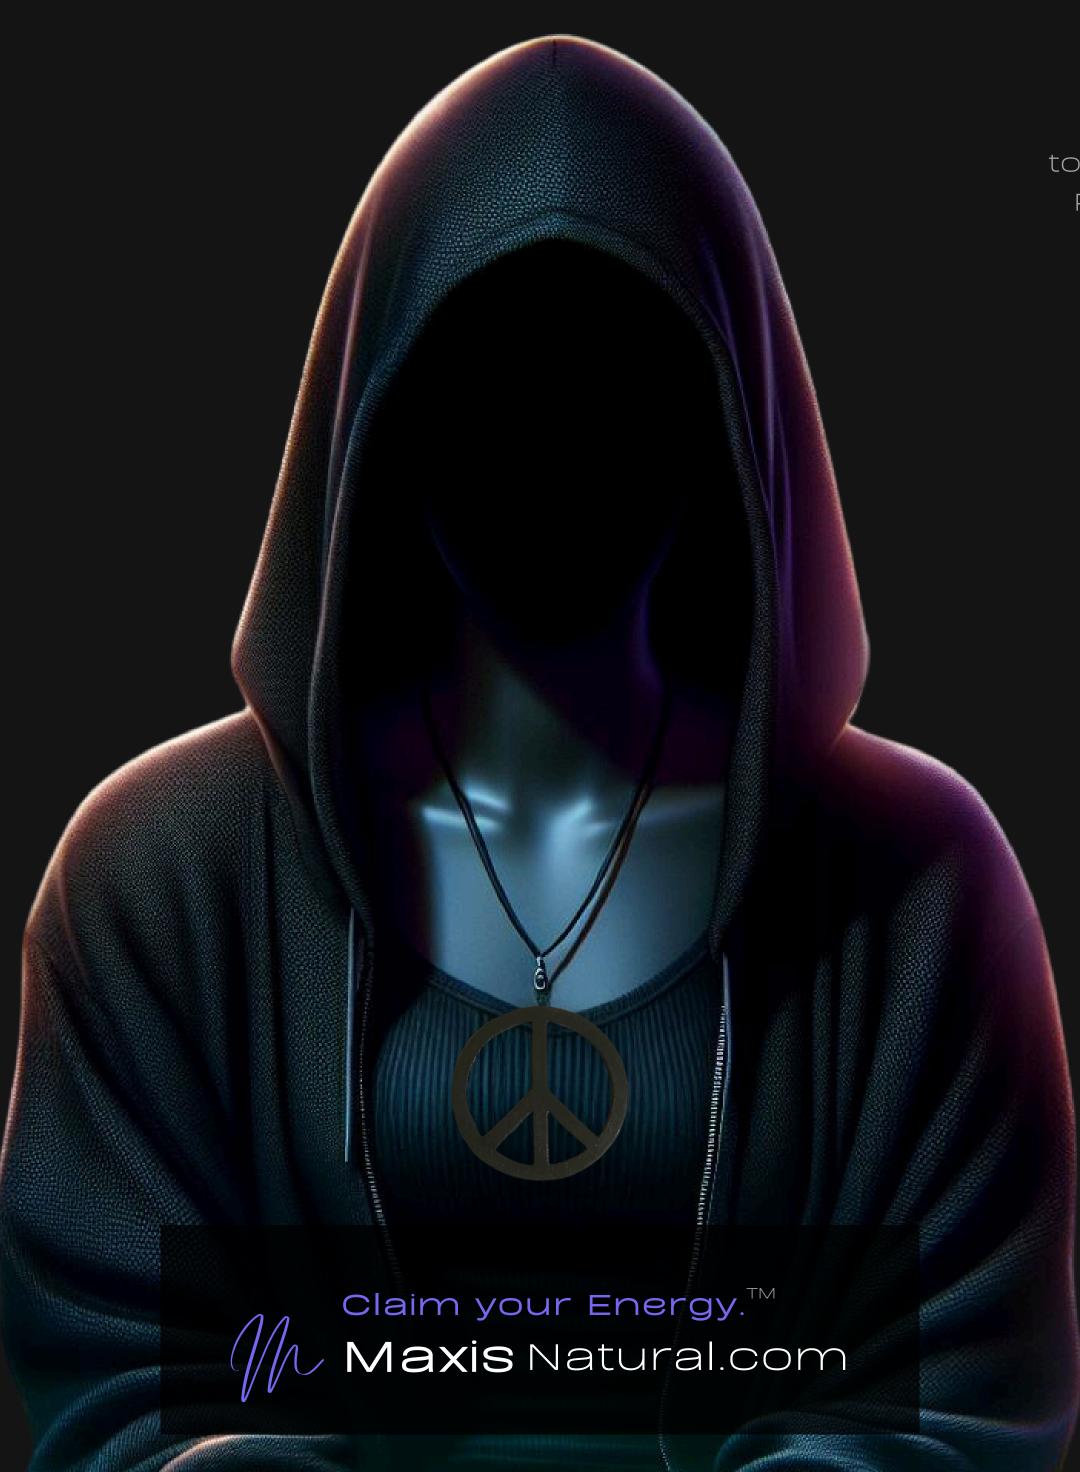

## Peace Sign Necklace

Serial Number: 000040 Collection: Peace Sign Necklaces

Total Height: 28 in 71.12 cm 711.2 mm Made from High-Quality Baltic Birch Wood

Hand Sanded, Brush Painted & Triple Sealed

Meticulously Crafted and Infused with Positive Energy

#### One of a Kind

The Universal Peace Sign Necklace is crafted by hand and has an idol-like appearance at 3-inches tall and wide. It is 1/4 thick giving it depth unlike any other necklace you will find. We use Premium Golden Baltic Birch Wood and carefully cut each piece before sanding, painting, and sealing to make the piece capable of lasting for generations. Significant time and energy was spent to create a piece of art that will be a Positive Energy Artifact for generations to come.

### Energy Artifact

The Universal Peace Sign Necklace can be worn as a Necklace, displayed as an Amulet, serve as a Talisman and can be used as a Positive Energy Artifact to radiate Positive Energy wherever you choose place it.

### Positive Energy Infusion

The Universal Peace Sign Necklace radiates with Positive Intention & Energy. Focused Mental Effort, Silent Positive Meditation and Positive Mantras were used during the creation of this piece. Positive Thoughts and Intention are passed on through each and every piece we create, infusing Positive Light Energy that will last for generations.

### Peace. Love. Unity.

Peace Energy in spirituality is the serene force that fosters inner harmony and a calm spirit. It's about aligning with one's highest values and ideals, transcending external chaos. This energy cultivates a deep connection with the divine, promoting tranquility and a sense of oneness with all.