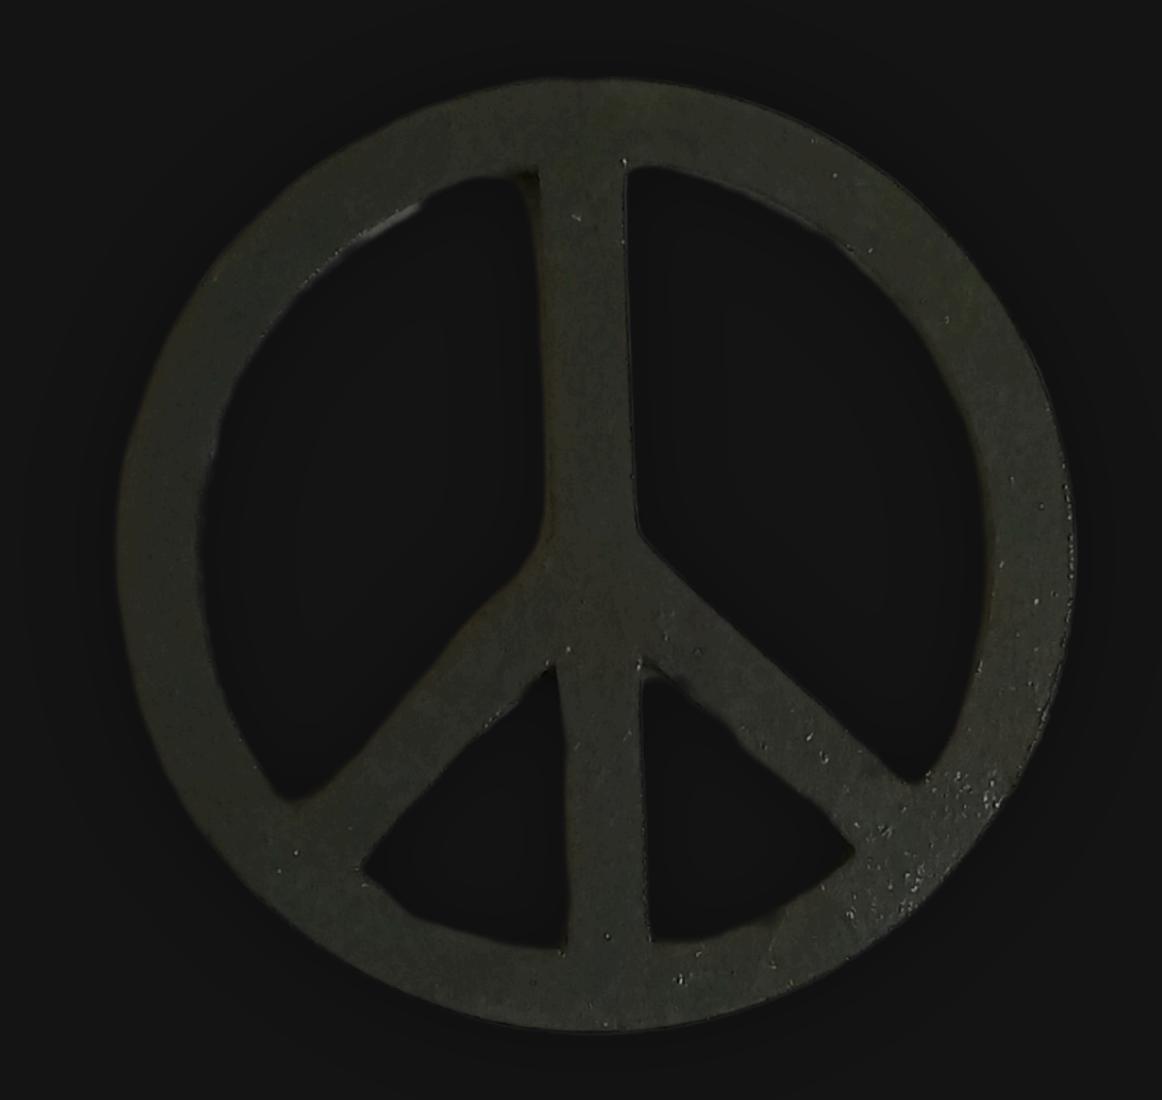

#### One of a Kind

The Universal Peace Sign Necklace is crafted by hand and has an idol-like appearance at 3-inches tall and wide. It is 1/4 thick giving it depth unlike any other necklace you will find. We use Premium Golden Baltic Birch Wood and carefully cut each piece before sanding, painting, and sealing to make the piece capable of lasting for generations. Significant time and energy was spent to create a piece of art that will be a Positive Energy Artifact for generations to come.

### Energy Artifact

The Universal Peace Sign Necklace can be worn as a Necklace, displayed as an Amulet, serve as a Talisman and can be used as a Positive Energy Artifact to radiate Positive Energy wherever you choose place it.