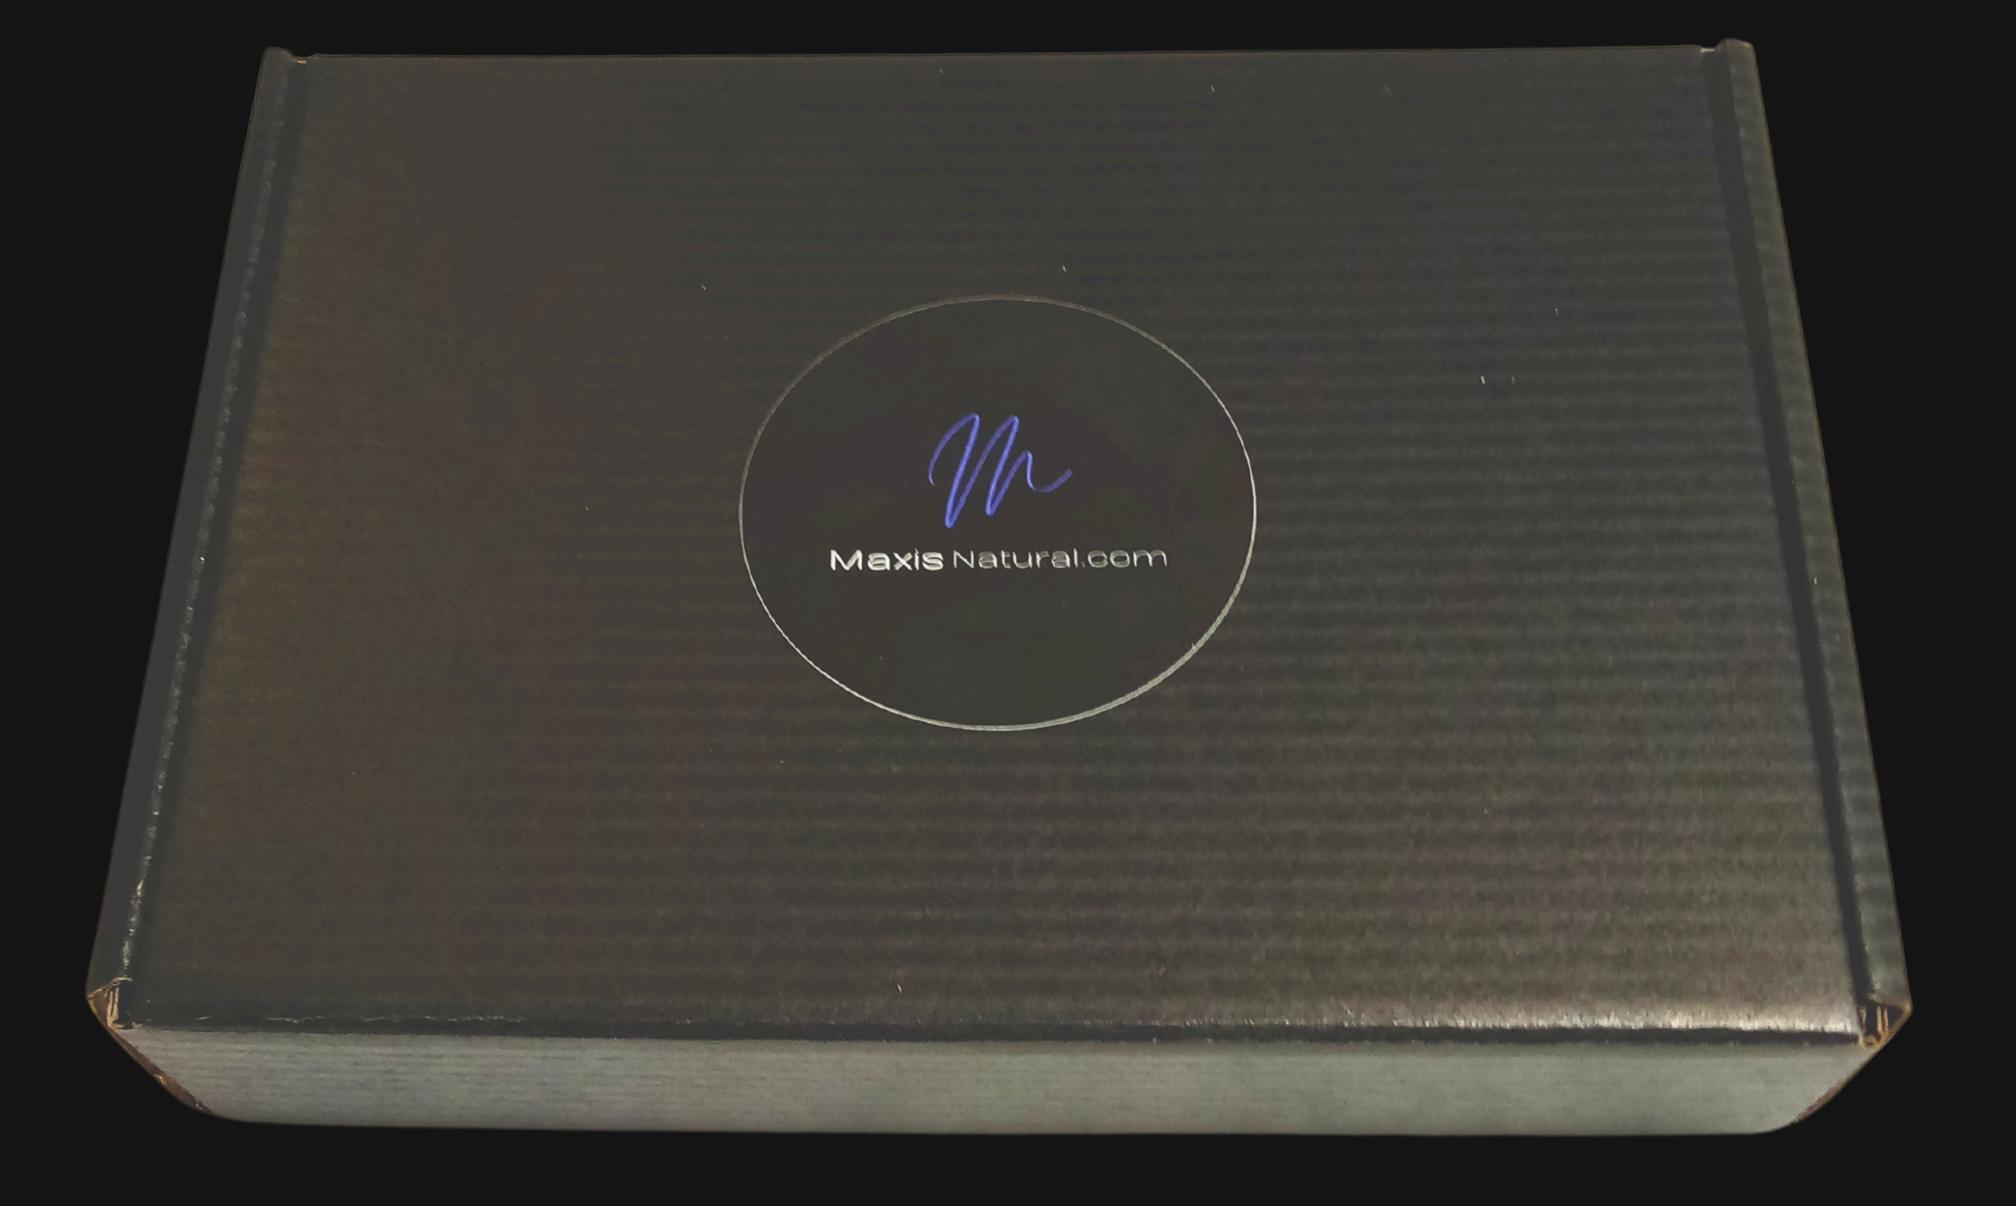

### 8" inch by 5.5" inch Black Box

Delivered in a Sleek Black Box that can be used for storage.

the beginning about their

Maxis Natural.com

### Box Contents

Signed Product Card

Black Protective Paper

5" by 7" Black Velvet Bag

Energy Pendant

Silver Slate Necklace Cord

Maxis Natural.com