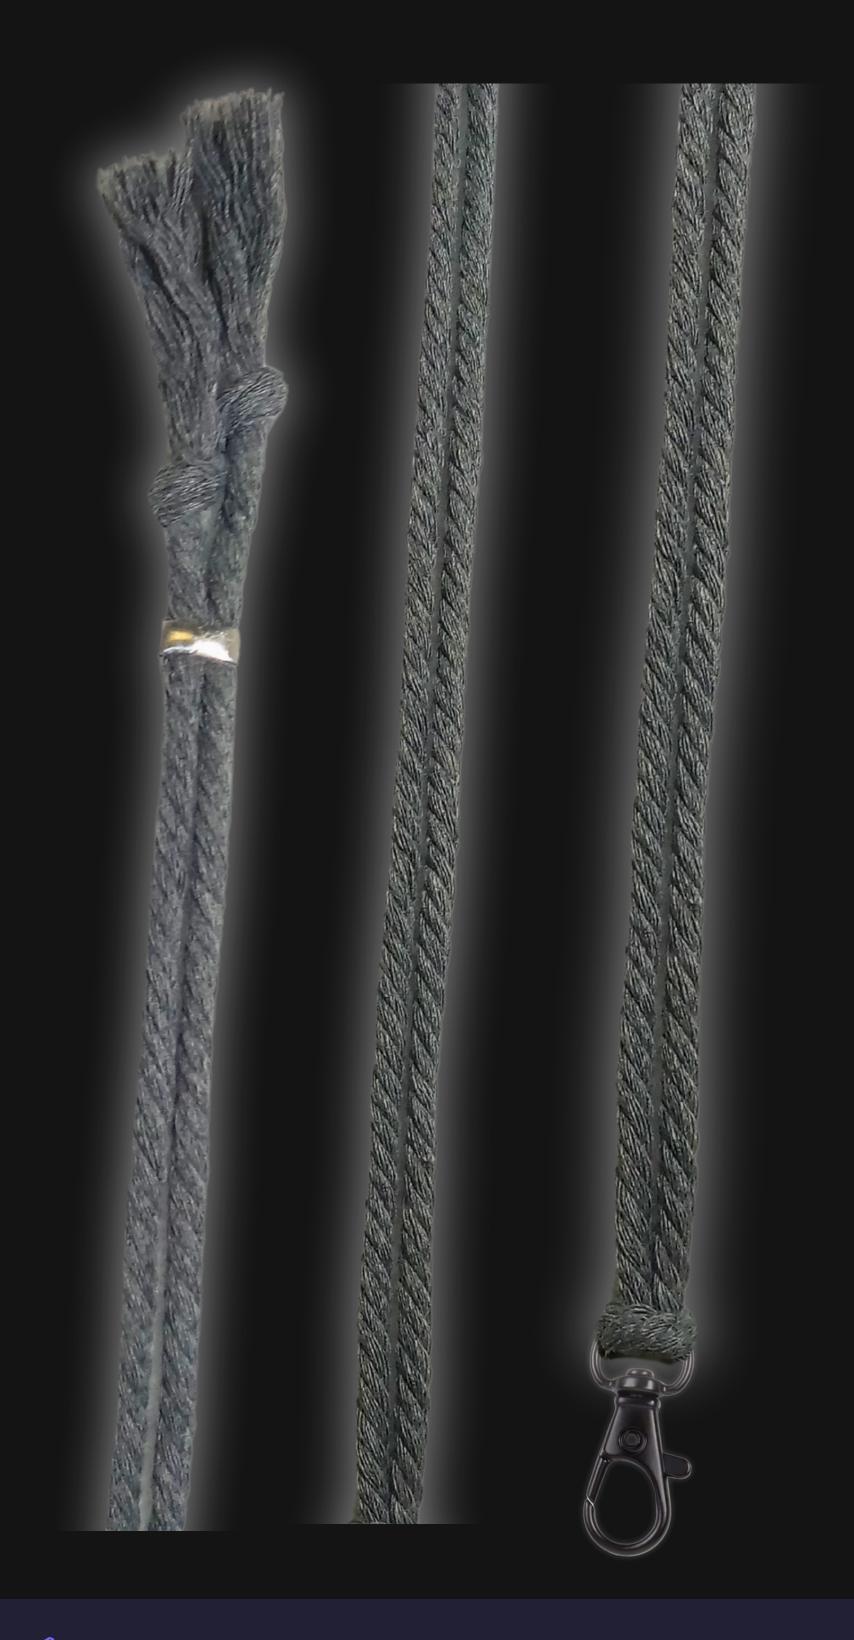

# High Quality Regal Braided Cord

### Cord Specifications

Soft & Thick Premium Cotton Cord

High-Quality 5mm Thick

Triple Twisted Regal Braided

24 Strands per Braid

Hypoallergenic & Fray-Free

#### Cord Length

24" inches Extra Long (48" Total)

Easy Custom Length Adjustment

Metal Slide Adjustment Clip

### Cord Colors

Silver Slate Cotton Cord

Polished Metal Locking Spring Clasp

Silver Sliding Length Adjustment Clasp

"There is no greater investment, and no wiser decision, than to acquire things that Protect & Grow your Soul and Spirit."