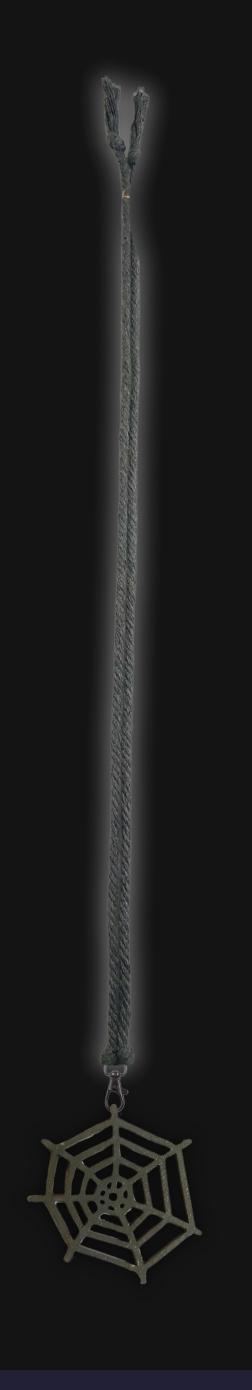

## Protection Web Necklace

Serial Number: 000038 Collection: Web Necklaces

Total Height: 28 in 71.12 cm 711.2 mm Made from High-Quality Baltic Birch Wood

Hand Sanded, Brush Painted & Triple Sealed

Meticulously Crafted and Infused with Positive Energy

Height: 3 in 7.62 cm 76.2 mm

24 inches Extra Long Premium Cotton Cord 48 inches Total Cord Length Easy Custom Length Adjustment Polished Metal Locking Spring Clasp Depth: 1/4 in Width: 3 in 0.635 cm 7.62 cm 6.35 mm 76.2 mm

#### One of a Kind

The Protection Web Necklace is crafted by hand to give the piece a Chiseled Metal appearance. It has an idol-like appearance at 3" inches tall and wide. It is 1/4" inch thick giving it depth unlike any other necklace you will find. We use Premium Golden Baltic Birch Wood and carefully cut each piece before sanding, painting, and sealing to make the piece capable of lasting for generations. Significant time and energy was spent to create a piece of art that will be a Positive Energy Artifact for generations to come.