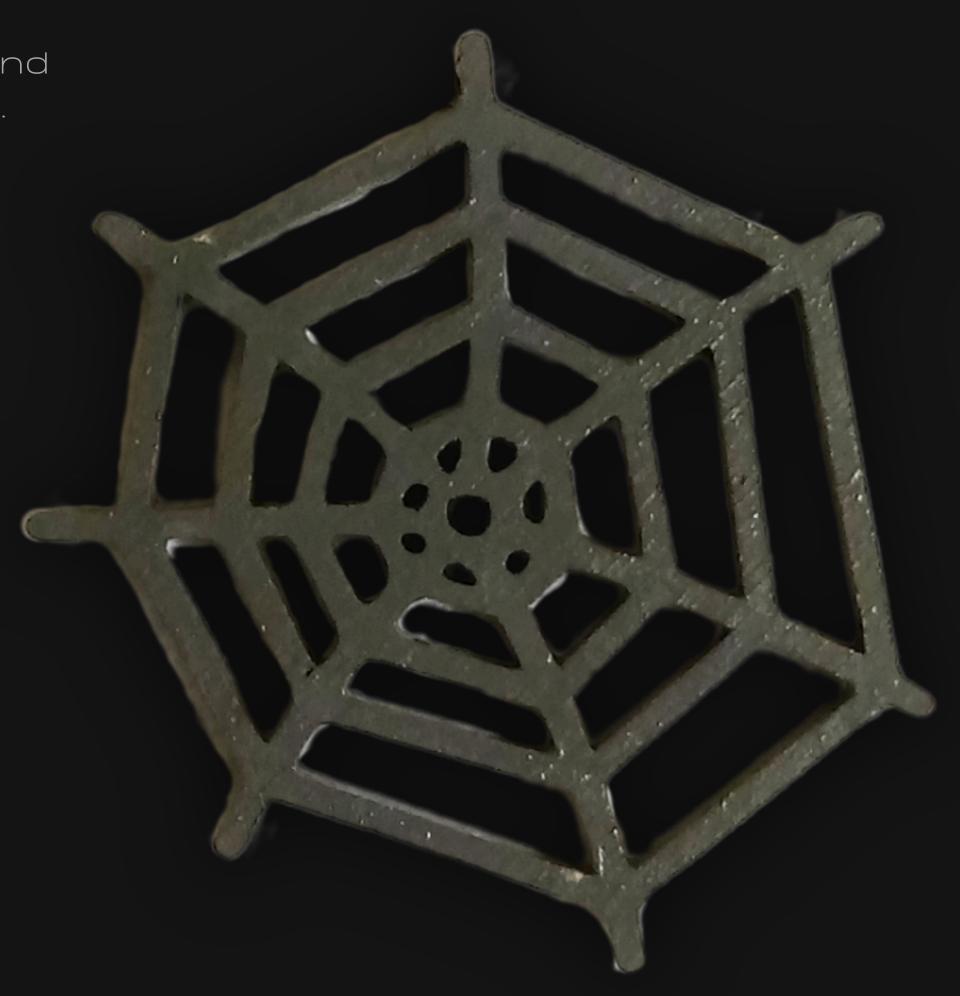

#### One of a Kind

The Protection Web Necklace is crafted by hand to give the piece a Chiseled Metal appearance. It has an idol-like appearance at 3" inches tall and wide. It is 1/4" inch thick giving it depth unlike any other necklace you will find. We use Premium Golden Baltic Birch Wood and carefully cut each piece before sanding, painting, and sealing to make the piece capable of lasting for generations. Significant time and energy was spent to create a piece of art that will be a Positive Energy Artifact for generations to come.

### Protection Web Meaning

In spirituality, a Protection Web symbolizes the interconnectedness of all life, serving as a metaphoric shield against negativity. It represents the delicate balance between strength and vulnerability, reminding us that we are all woven into a larger cosmic tapestry, safeguarded by the threads of universal energy and collective consciousness.