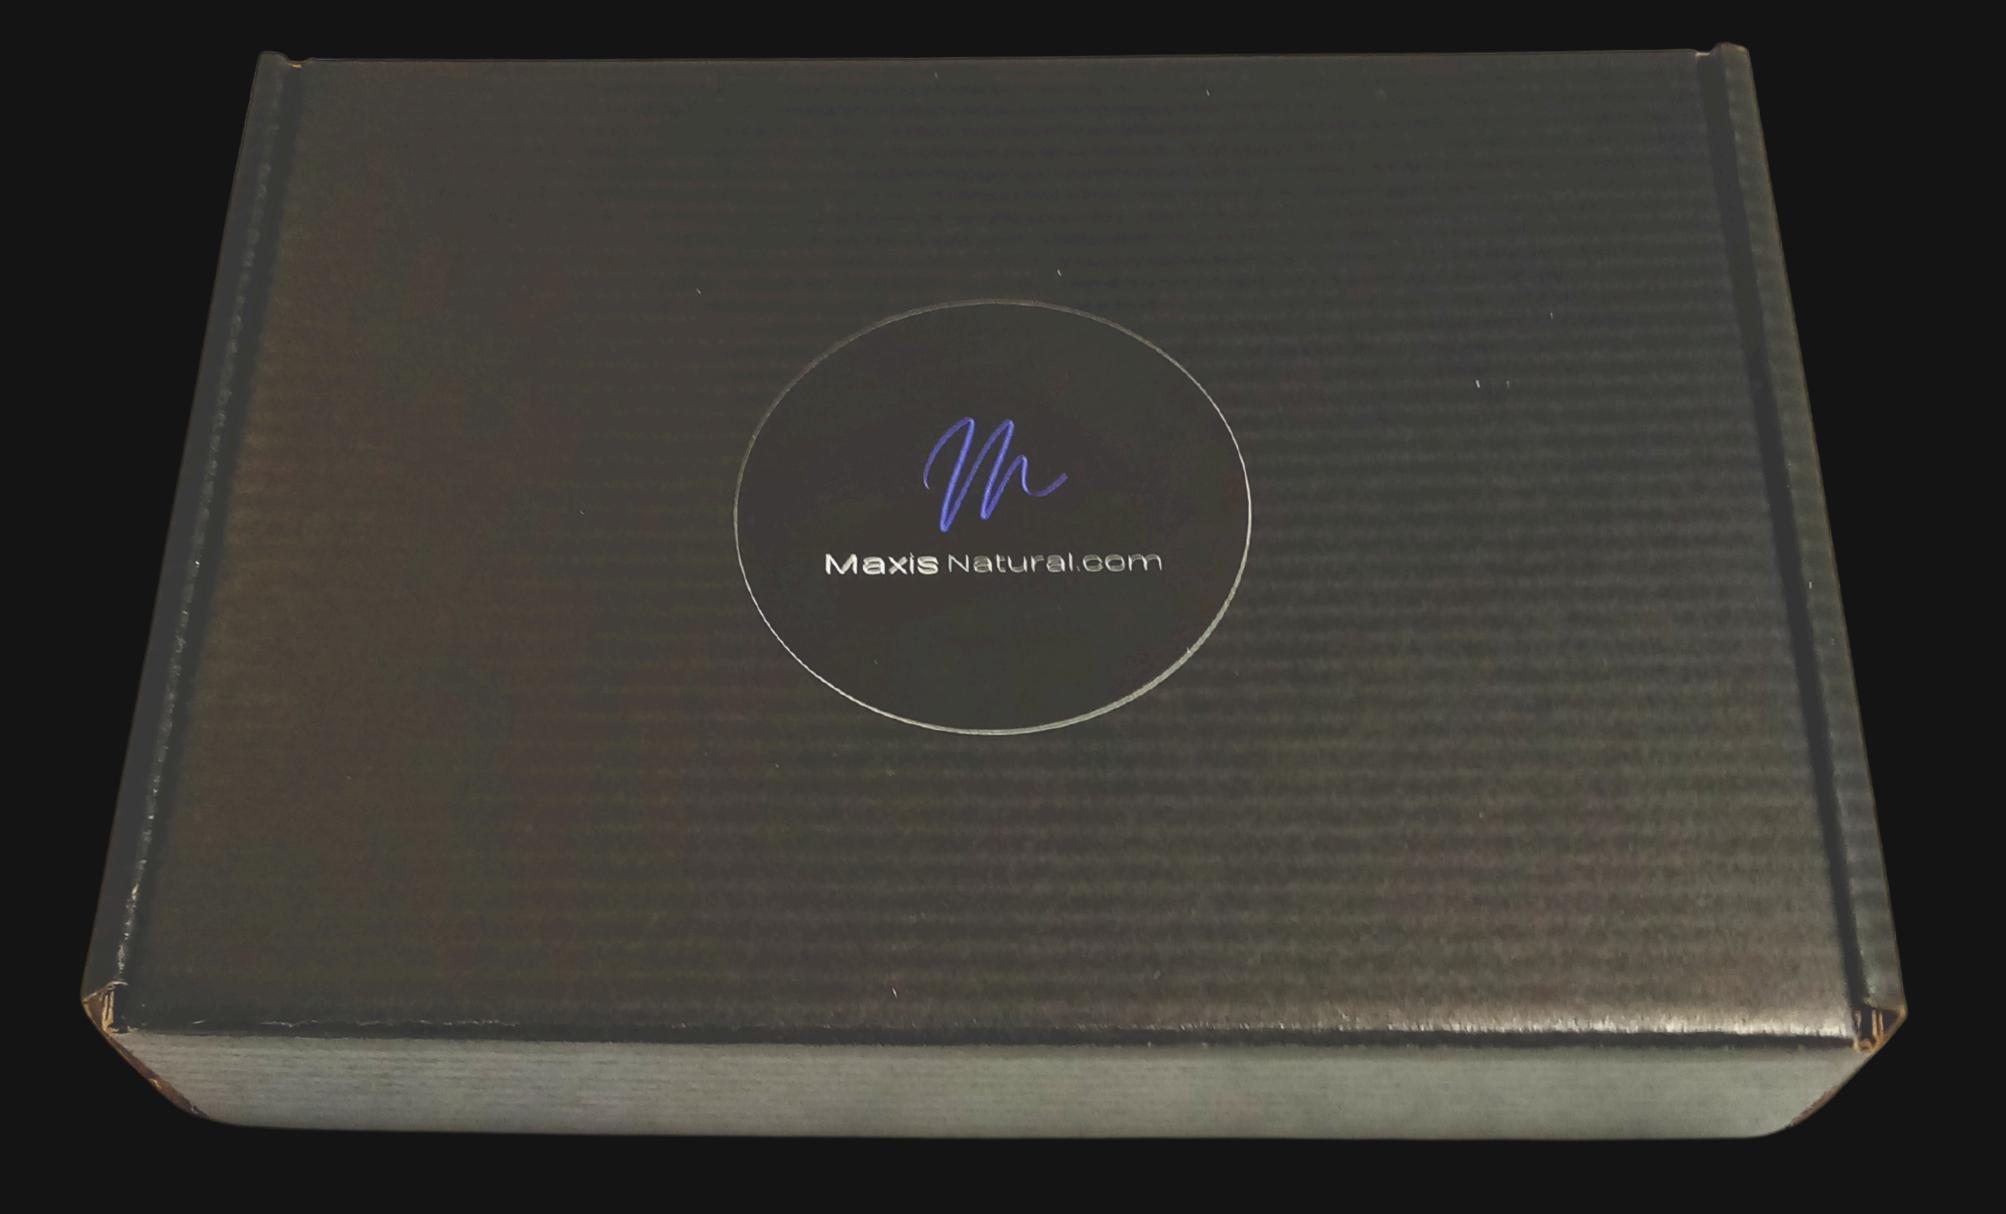

### 8" inch by 5.5" inch Black Box

Delivered in a Sleek Black Box that can be used for storage.

the beautiful almake of the suit

THE WOLLD'S TONE ON THE PARTY OF THE PARTY O

Maxis Natural.com

Signed Product Card

Black Protective Paper

5" by 7" Black Velvet Bag

Energy Pendant

Silver Slate Necklace Cord

Maxis Natural.com