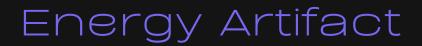

The Protection Web Necklace can be worn as a Necklace, displayed as an Amulet, serve as a Talisman and can be used as a Positive Energy Artifact to radiate Positive Energy wherever you choose to take it.

The Protection Web Necklace radiates with Positive Intention & Energy. Focused Mental Effort, Silent Positive Meditation and Positive Mantras were used during the creation of this piece. Positive Thoughts and Intention are passed on through each and every piece we create, infusing Positive Light Energy that will last for generations.