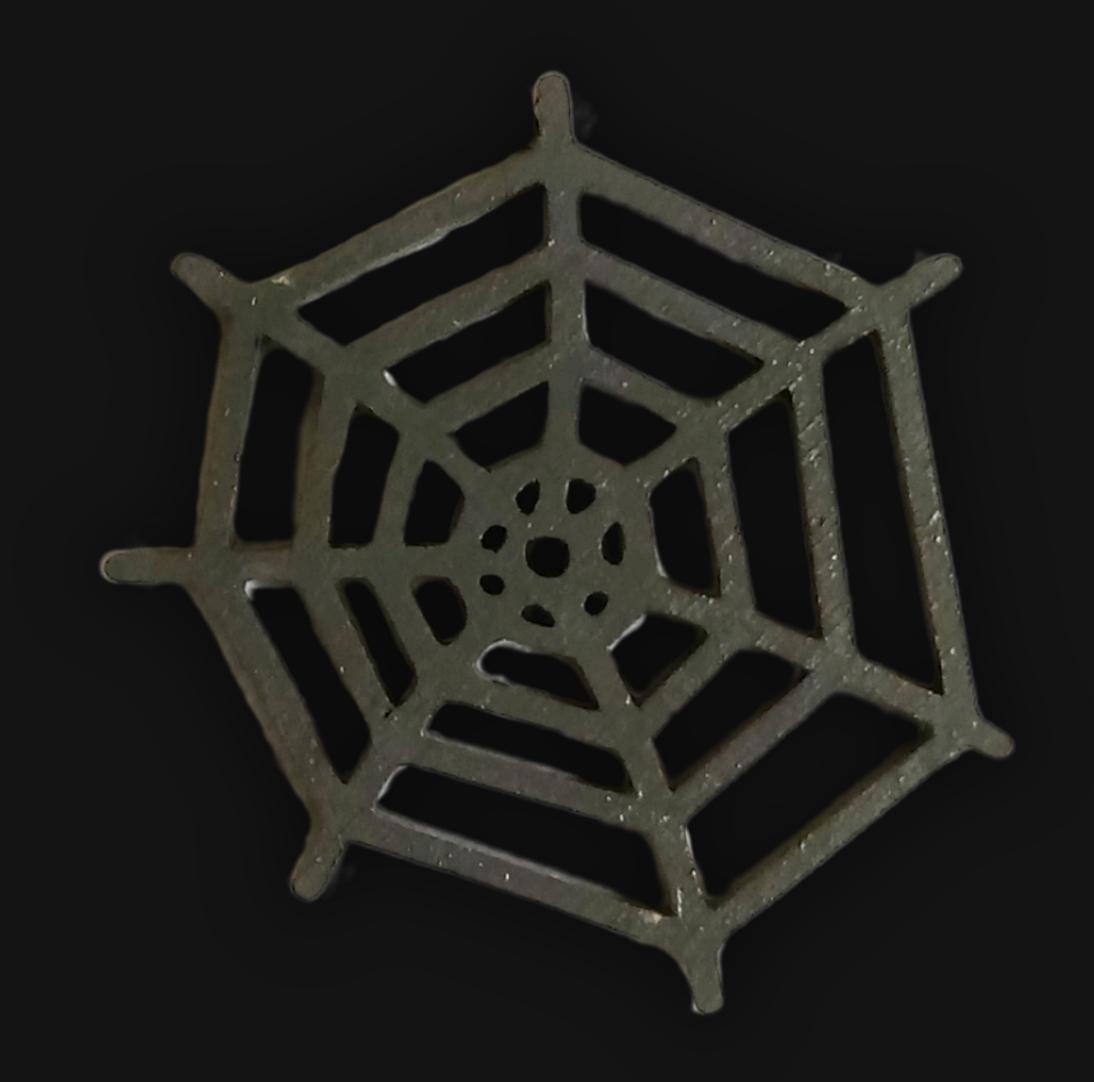

#### One of a Kind

The Protection Web Necklace is crafted by hand to give the piece a Chiseled Metal appearance. It has an idol-like appearance at 3" inches tall and wide. It is 1/4" inch thick giving it depth unlike any other necklace you will find. We use Premium Golden Baltic Birch Wood and carefully cut each piece before sanding, painting, and sealing to make the piece capable of lasting for generations. Significant time and energy was spent to create a piece of art that will be a Positive Energy Artifact for generations to come.

The Protection Web Necklace can be worn as a Necklace, displayed as an Amulet, serve as a Talisman and can be used as a Positive Energy Artifact to radiate Positive Energy wherever you choose to take it.

### Protection Web Meaning

In spirituality, a Protection Web symbolizes the interconnectedness of all life, serving as a metaphoric shield against negativity. It represents the delicate balance between strength and vulnerability, reminding us that we are all woven into a larger cosmic tapestry, safeguarded by the threads of universal energy and collective consciousness.