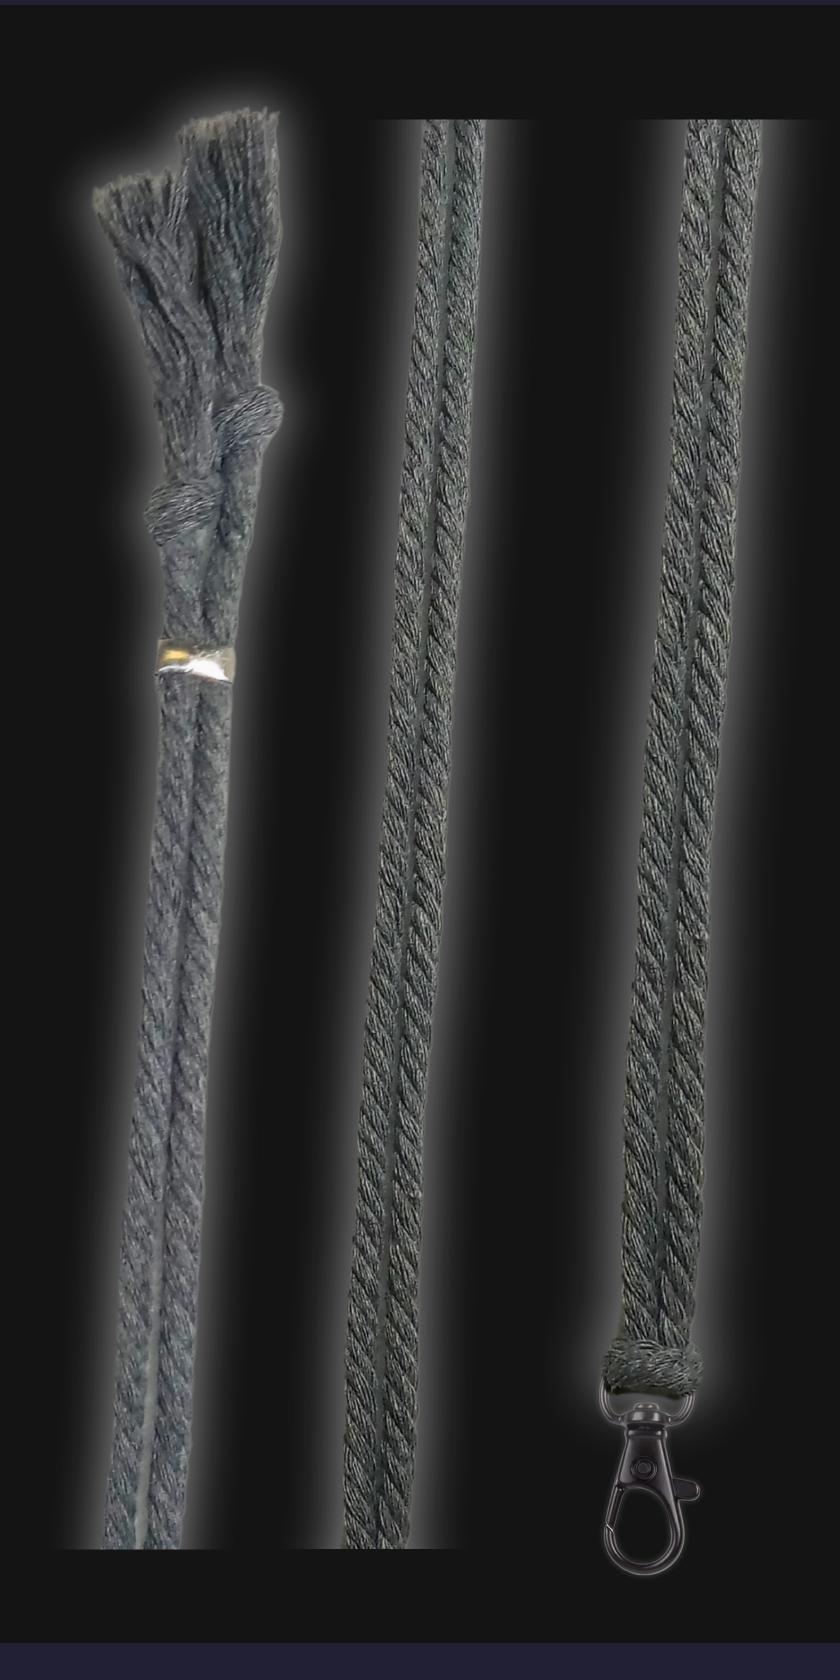

# High Quality Regal Braided Cord

### Cord Specifications

Soft & Thick Premium Cotton Cord

High-Quality 5mm Thick

Triple Twisted Regal Braided

24 Strands per Braid

Hypoallergenic & Fray-Free

### Cord Length

24" inches Extra Long (48" Total)

Easy Custom Length Adjustment

Metal Slide Adjustment Clip

#### Cord Colors

Silver Slate Cord

Polished Metal Locking Spring Clasp

Silver Sliding Length Adjustment Clasp

"There is no greater investment, and no wiser decision, than to acquire things that Protect & Grow your Soul and Spirit."