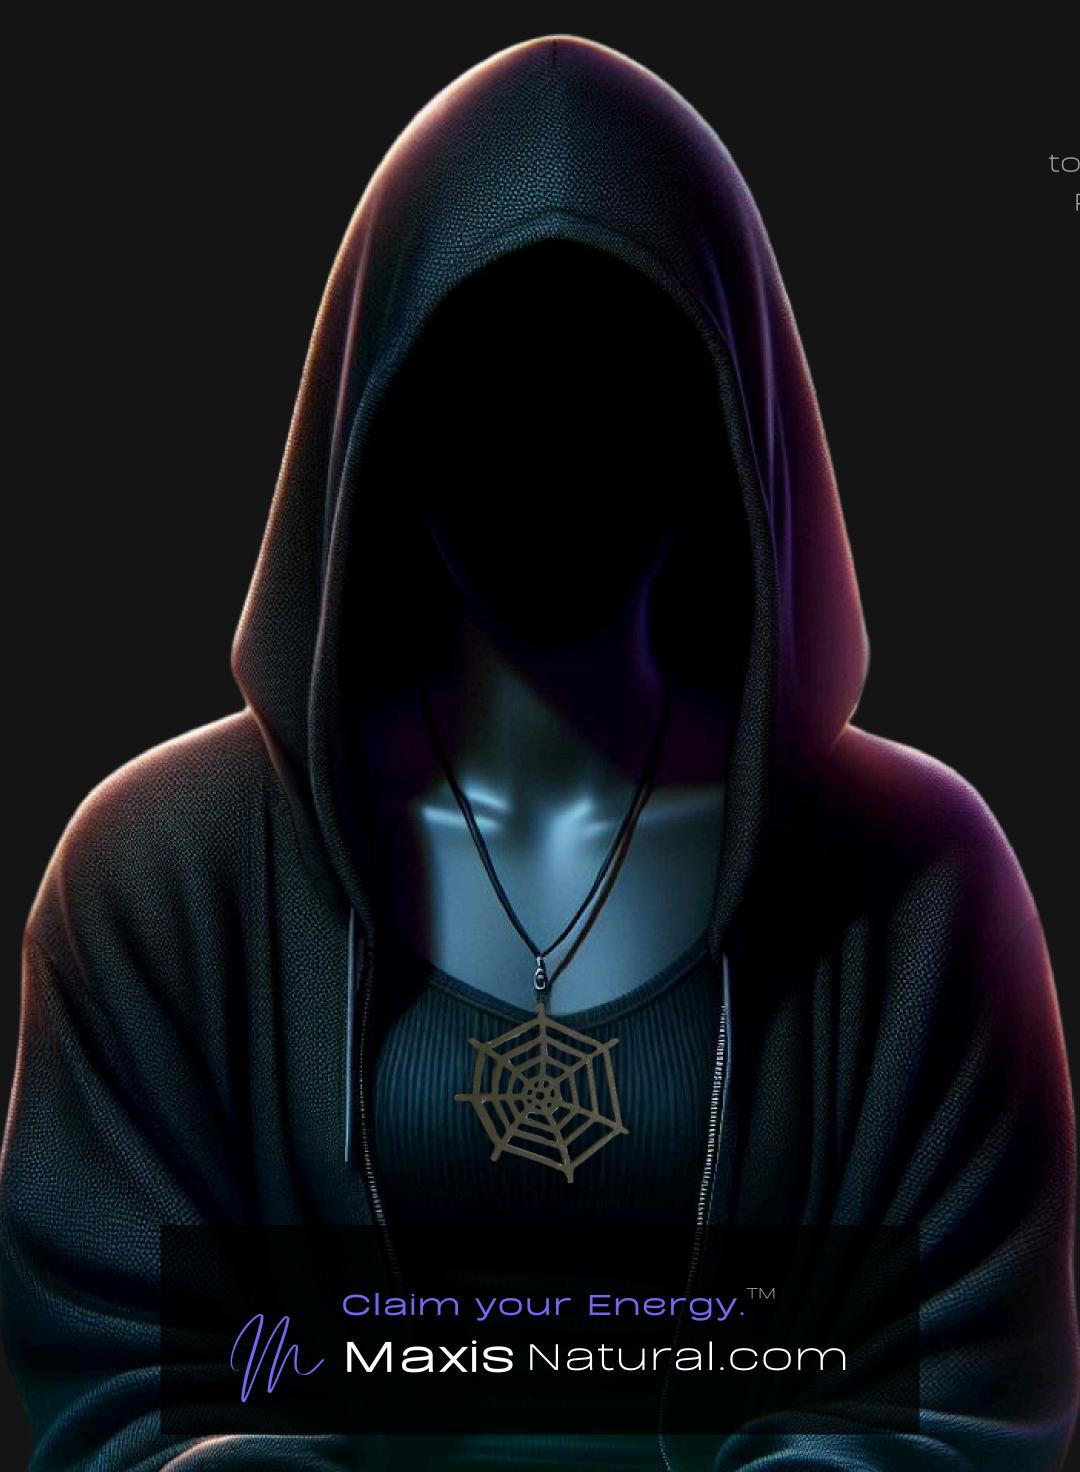

## Protection Web Necklace

Serial Number: 000038 Collection: Web Necklaces

Total Height: 28 in 71.12 cm 711.2 mm Made from High-Quality Baltic Birch Wood

Hand Sanded, Brush Painted & Triple Sealed

Meticulously Crafted and Infused with Positive Energy

The Protection Web Necklace can be worn as a Necklace, displayed as an Amulet, serve as a Talisman and can be used as a Positive Energy Artifact to radiate Positive Energy wherever you choose to take it.

### Protection Web Meaning

In spirituality, a Protection Web symbolizes the interconnectedness of all life, serving as a metaphoric shield against negativity. It represents the delicate balance between strength and vulnerability, reminding us that we are all woven into a larger cosmic tapestry, safeguarded by the threads of universal energy and collective consciousness.