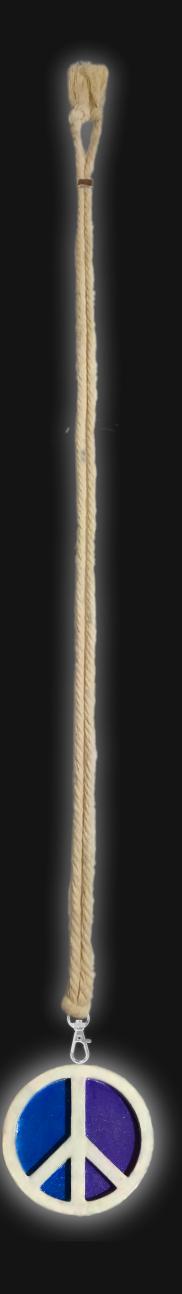

# Peace Sign Necklace

Serial Number: 000036 Collection: Peace Sign Necklaces

Total Height: 28 in 71.12 cm 711.2 mm Made from High-Quality Baltic Birch Wood

Hand Sanded, Brush Painted & Triple Sealed

Meticulously Crafted and Infused with Positive Energy

Height: 3 in 7.62 cm 76.2 mm

24 inches Extra Long Premium Cotton Cord 48 inches Total Cord Length Easy Custom Length Adjustment Silver Locking Spring Clasp Depth: 1/4 in Width: 3 in 0.635 cm 7.62 cm 6.35 mm 76.2 mm

#### One of a Kind

This Peace Sign Necklace is crafted by hand and has an idol-like appearance at 3-inches tall and wide. It is 1/4 thick giving it depth unlike any other necklace you will find. We use Premium Golden Baltic Birch Wood and carefully cut each piece before sanding. painting, and sealing to make the piece capable of lasting for generations. Significant time and energy was spent to create a piece of art that will be a Positive Energy Artifact for generations to come.

#### Energy Artifact

The Peace Sign Necklace can be worn as a Necklace, displayed as an Amulet, serve as a Talisman and can be used as a Positive Energy Artifact to radiate Positive Energy wherever you choose place it.