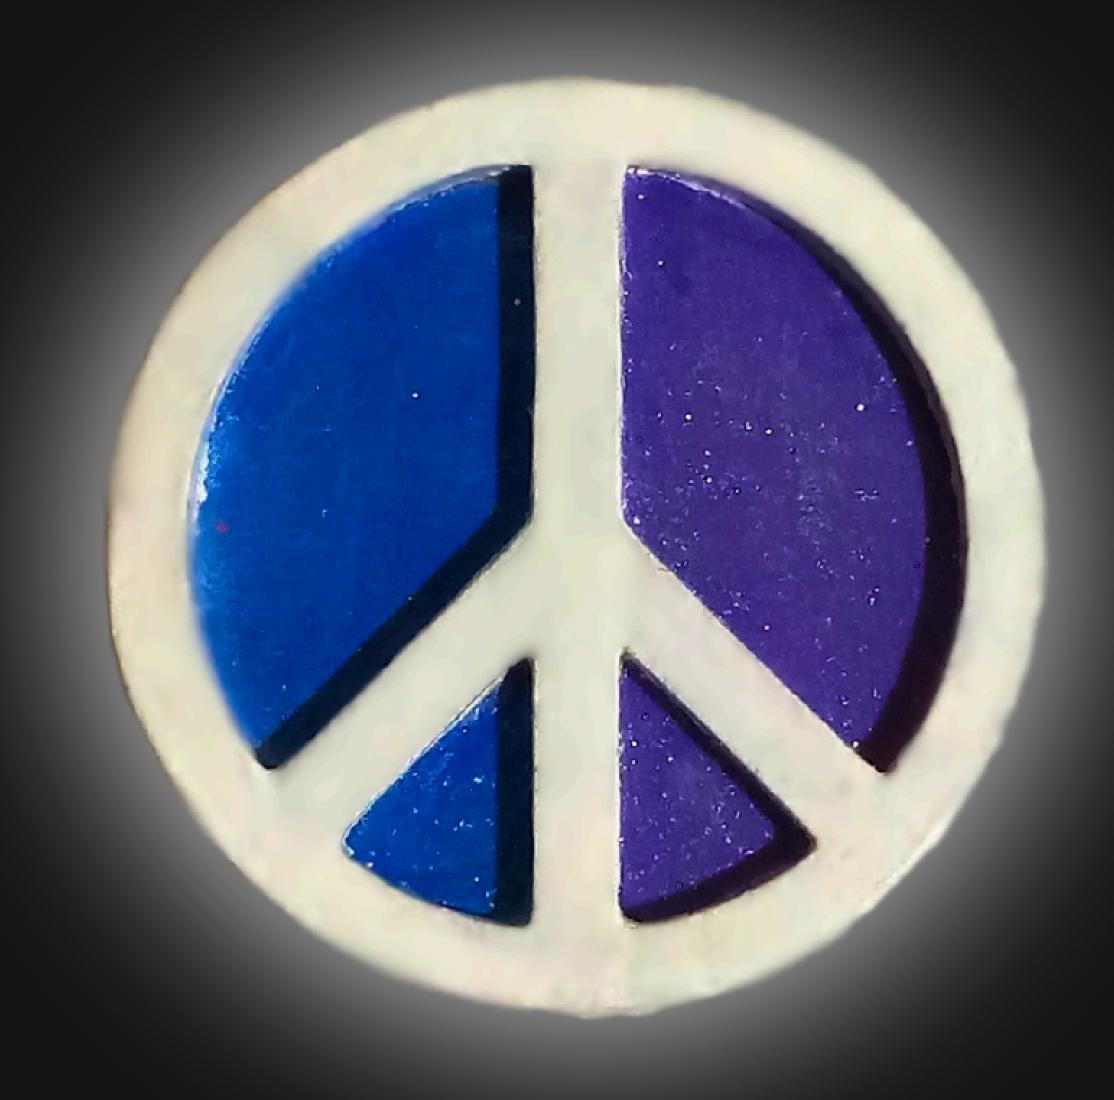

#### One of a Kind

This Peace Sign Necklace is crafted by hand and has an idol-like appearance at 3-inches tall and wide. It is 1/4 thick giving it depth unlike any other necklace you will find. We use Premium Golden Baltic Birch Wood and carefully cut each piece before sanding. painting, and sealing to make the piece capable of lasting for generations. Significant time and energy was spent to create a piece of art that will be a Positive Energy Artifact for generations to come.

#### Energy Artifact

The Peace Sign Necklace can be worn as a Necklace, displayed as an Amulet, serve as a Talisman and can be used as a Positive Energy Artifact to radiate Positive Energy wherever you choose place it.

### Positive Energy Infusion

The Universal Peace Sign Necklace radiates with Positive Intention & Energy. Focused Mental Effort, Silent Positive Meditation and Positive Mantras were used during the creation of this piece. Positive Thoughts and Intention are passed on through each and every piece we create, infusing Positive Light Energy that will last for generations.