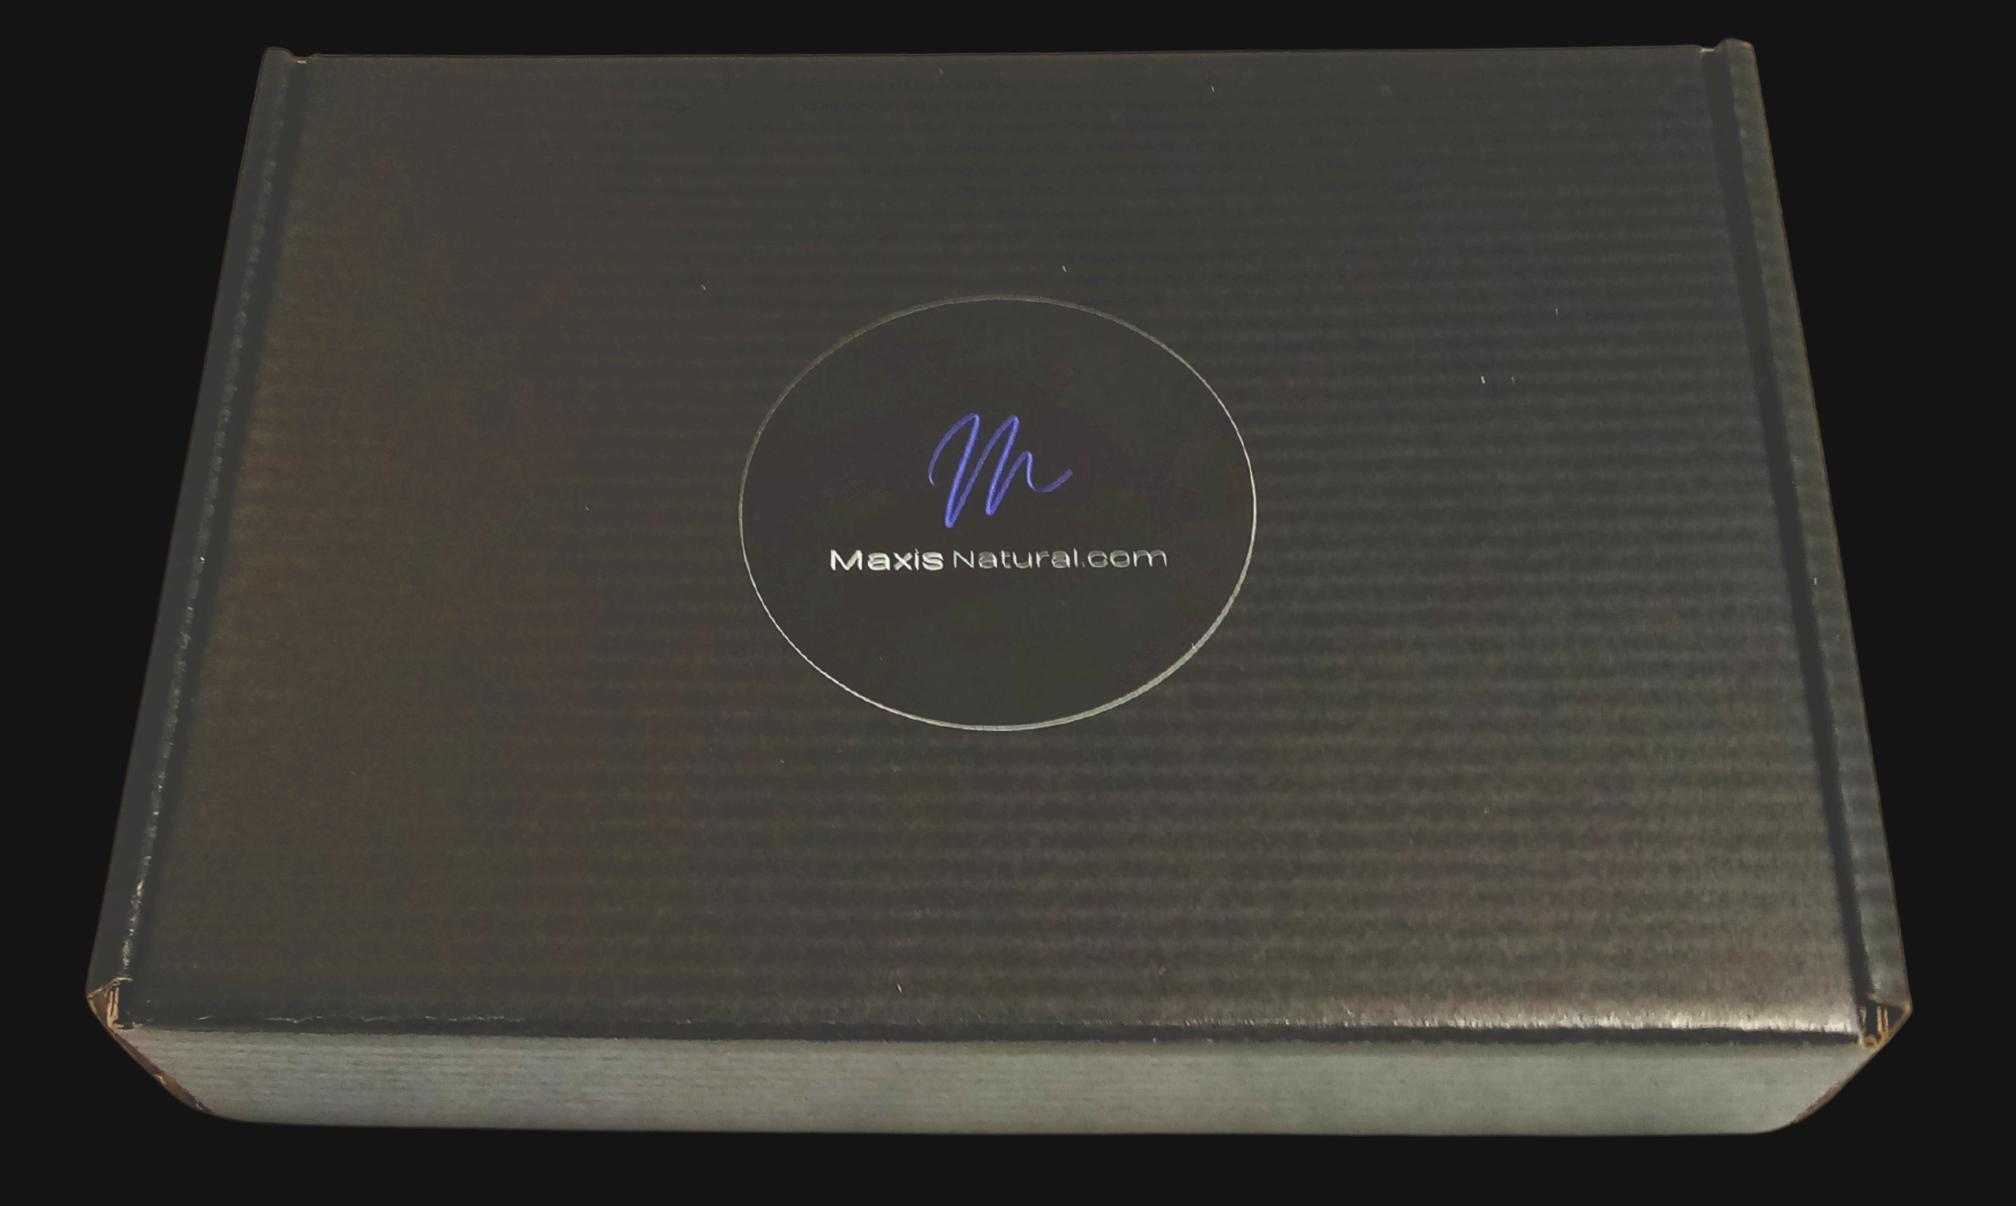

### 8" inch by 5.5" inch Black Box

Delivered in a Sleek Black Box that can be used for storage.

Signed Product Card

Black Protective Paper

5" by 7" Black Velvet Bag

Energy Pendant

Light Sand Necklace Cord