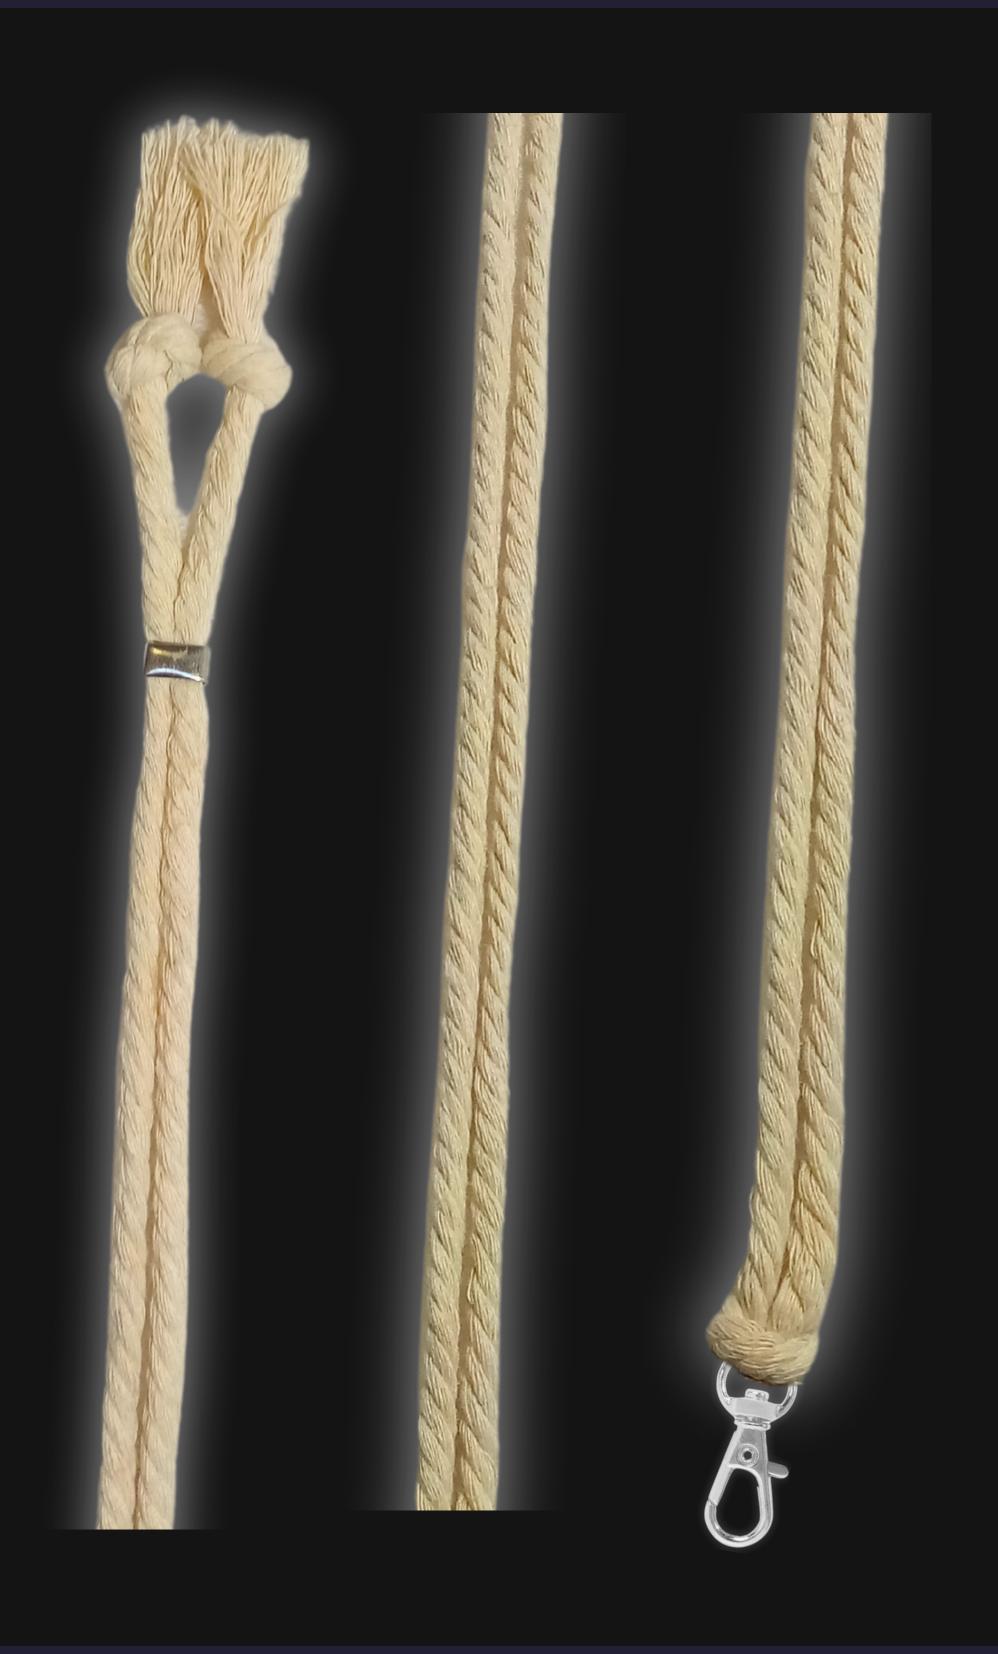

# High Quality Regal Braided Cord

#### Cord Specifications

Soft & Thick Premium Cotton Cord

High-Quality 5mm Thick

Triple Twisted Regal Braided

24 Strands per Braid

Hypoallergenic & Fray-Free

### Cord Length

24" inches Extra Long (48" Total)

Easy Custom Length Adjustment

Metal Slide Adjustment Clip

### Cord Colors

Light Sand Cotton Cord

Silver Metal Locking Spring Clasp

Silver Sliding Length Adjustment Clasp

"There is no greater investment, and no wiser decision, than to acquire things that Protect & Grow your Soul and Spirit."