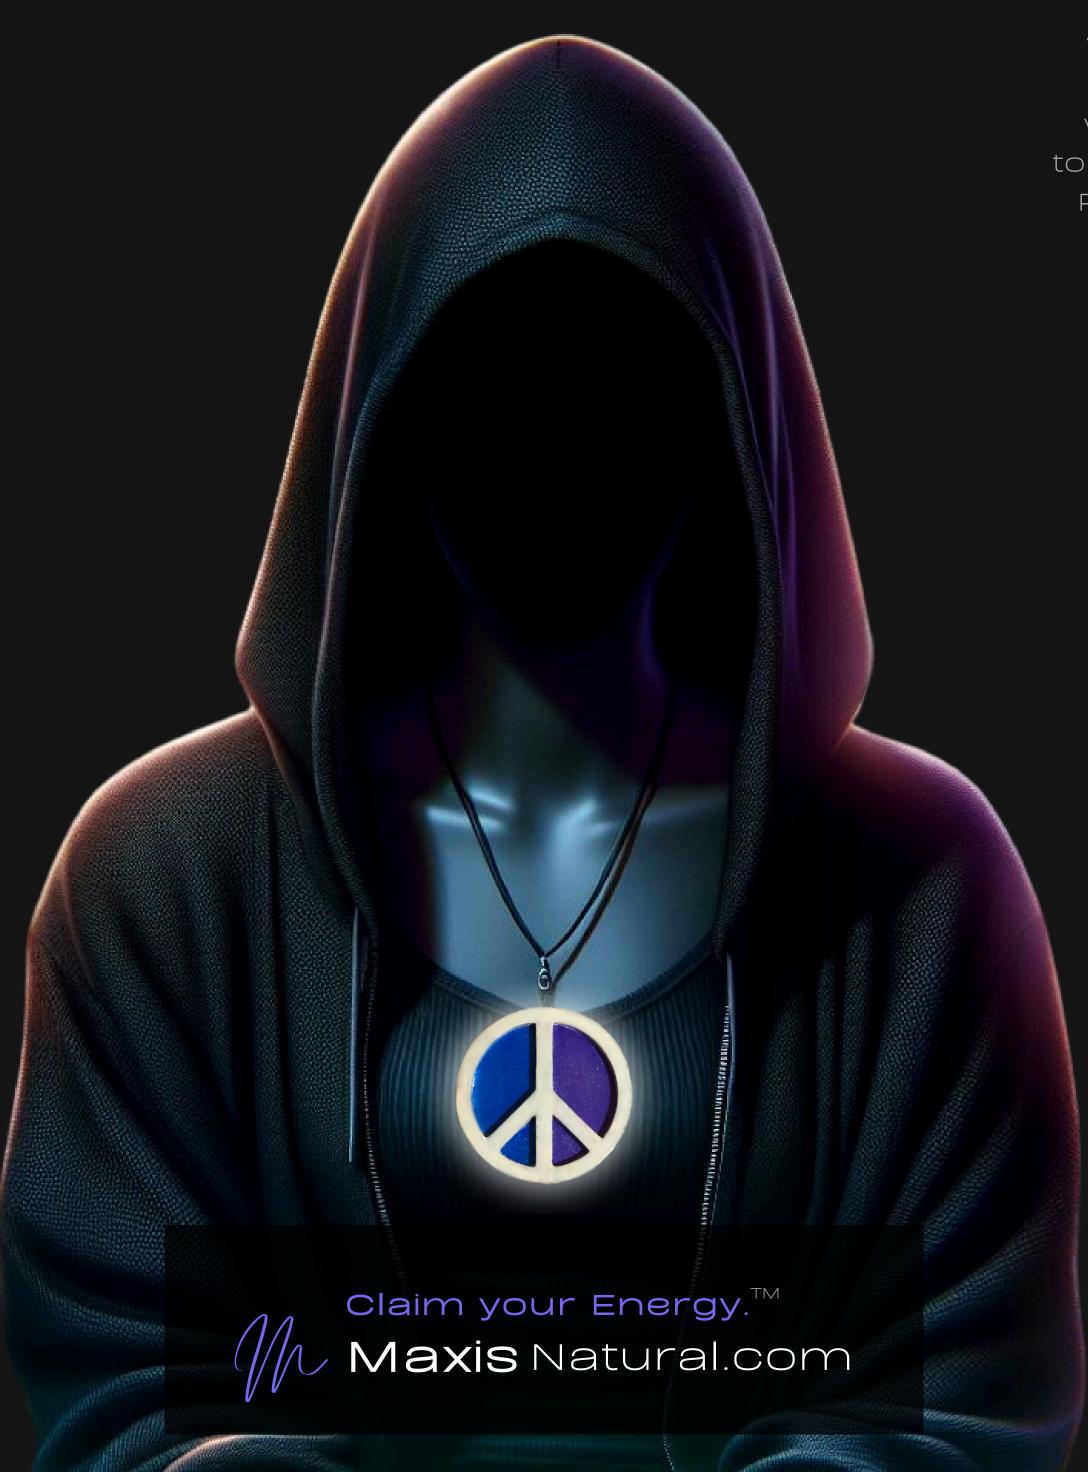

# Peace Sign Necklace

Serial Number: 000036 Collection: Peace Sign Necklaces

Total Height: 28 in 71.12 cm 711.2 mm Made from High-Quality Baltic Birch Wood

Hand Sanded, Brush Painted & Triple Sealed

Meticulously Crafted and Infused with Positive Energy

#### One of a Kind

This Peace Sign Necklace is crafted by hand and has an idol-like appearance at 3-inches tall and wide. It is 1/4 thick giving it depth unlike any other necklace you will find. We use Premium Golden Baltic Birch Wood and carefully cut each piece before sanding. painting, and sealing to make the piece capable of lasting for generations. Significant time and energy was spent to create a piece of art that will be a Positive Energy Artifact for generations to come.

#### Energy Artifact

The Peace Sign Necklace can be worn as a Necklace, displayed as an Amulet, serve as a Talisman and can be used as a Positive Energy Artifact to radiate Positive Energy wherever you choose place it.

### Positive Energy Infusion

The Universal Peace Sign Necklace radiates with Positive Intention & Energy. Focused Mental Effort, Silent Positive Meditation and Positive Mantras were used during the creation of this piece. Positive Thoughts and Intention are passed on through each and every piece we create, infusing Positive Light Energy that will last for generations.