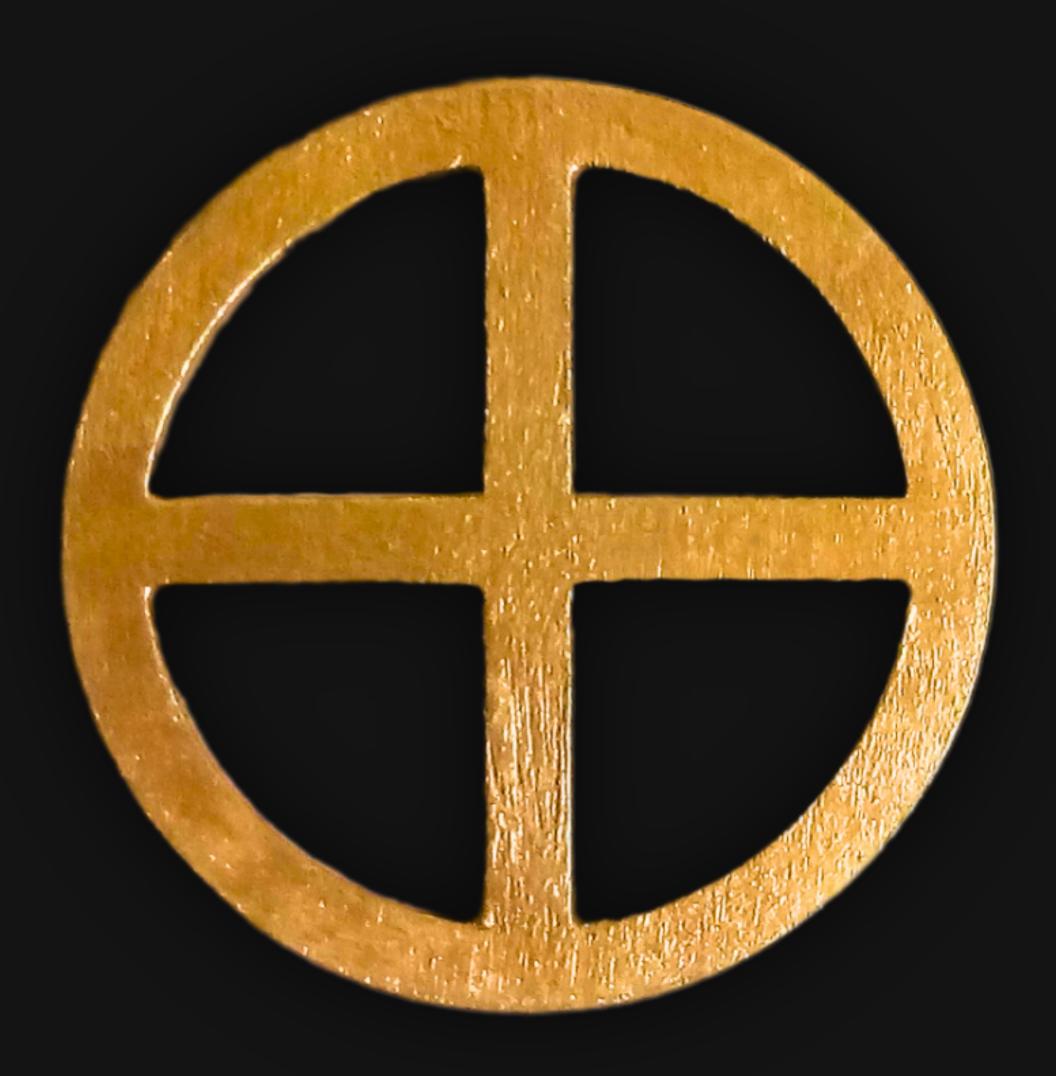

#### One of a Kind

The Universal Shield is crafted by hand to give the piece a Chiseled Metal appearance. It has an idol-like appearance at 3" inches tall and wide. It is 1/4" inch thick giving it depth unlike any other necklace you will find. We use Premium Golden Baltic Birch Wood and carefully cut each piece before sanding, painting, and sealing to make the piece capable of lasting for generations. Significant time and energy was spent to create a piece of art that will be a Positive Energy Artifact for generations to come.

### Universal Shield Meaning

A shield in spirituality often serves as a talisman, offering protection and warding off negative energies. It symbolizes strength, courage, and guardianship, reinforcing the wearer's spiritual defenses. It serves as a reminder of personal resilience and a source of empowerment on one's spiritual journey.