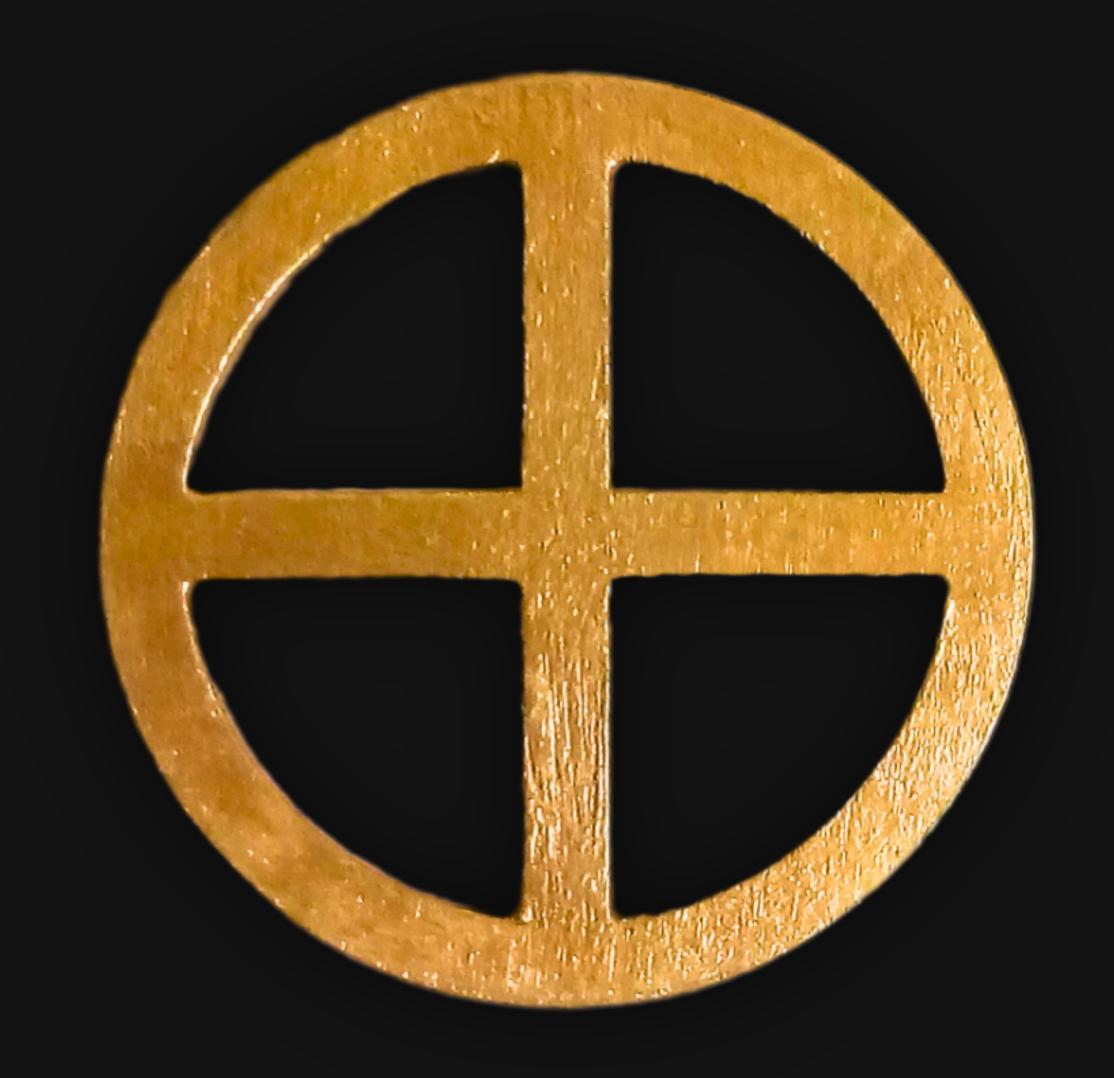

#### One of a Kind

The Universal Shield is crafted by hand to give the piece a Chiseled Metal appearance. It has an idol-like appearance at 3" inches tall and wide. It is 1/4" inch thick giving it depth unlike any other necklace you will find. We use Premium Golden Baltic Birch Wood and carefully cut each piece before sanding, painting, and sealing to make the piece capable of lasting for generations. Significant time and energy was spent to create a piece of art that will be a Positive Energy Artifact for generations to come.

### Universal Shield Meaning

A shield in spirituality often serves as a talisman, offering protection and warding off negative energies. It symbolizes strength, courage, and guardianship, reinforcing the wearer's spiritual defenses. It serves as a reminder of personal resilience and a source of empowerment on one's spiritual journey.