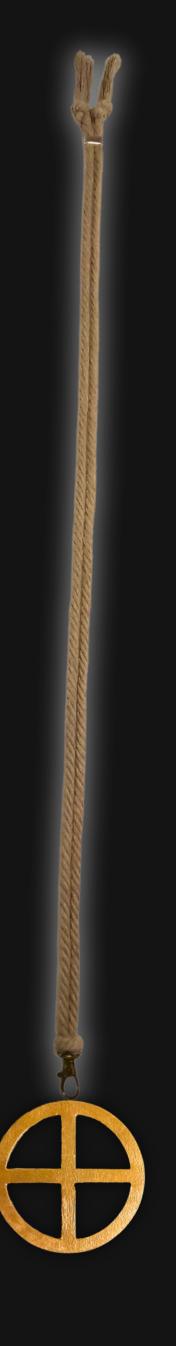

## Universal Shield Necklace

Serial Number: 000034 Collection: Shield Necklaces

Total Height: 28 in 71.12 cm 711.2 mm Made from High-Quality Baltic Birch Wood

Hand Sanded, Brush Painted & Triple Sealed

Meticulously Crafted and Infused with Positive Energy

Height: 3 in 7.62 cm 76.2 mm

24 inches Extra Long Premium Cotton Cord 48 inches Total Cord Length Easy Custom Length Adjustment Bronze Metal Locking Spring Clasp Depth: 1/4 in Width: 3 in 0.635 cm 7.62 cm 6.35 mm 76.2 mm

#### One of a Kind

The Universal Shield is crafted by hand to give the piece a Chiseled Metal appearance. It has an idol-like appearance at 3" inches tall and wide. It is 1/4" inch thick giving it depth unlike any other necklace you will find. We use Premium Golden Baltic Birch Wood and carefully cut each piece before sanding, painting, and sealing to make the piece capable of lasting for generations. Significant time and energy was spent to create a piece of art that will be a Positive Energy Artifact for generations to come.

### Energy Artifact

The Universal Shield can be worn as a Necklace, displayed as an Amulet, serve as a Talisman and can be used as a Positive Energy Artifact to radiate Positive Energy wherever you choose to take it.