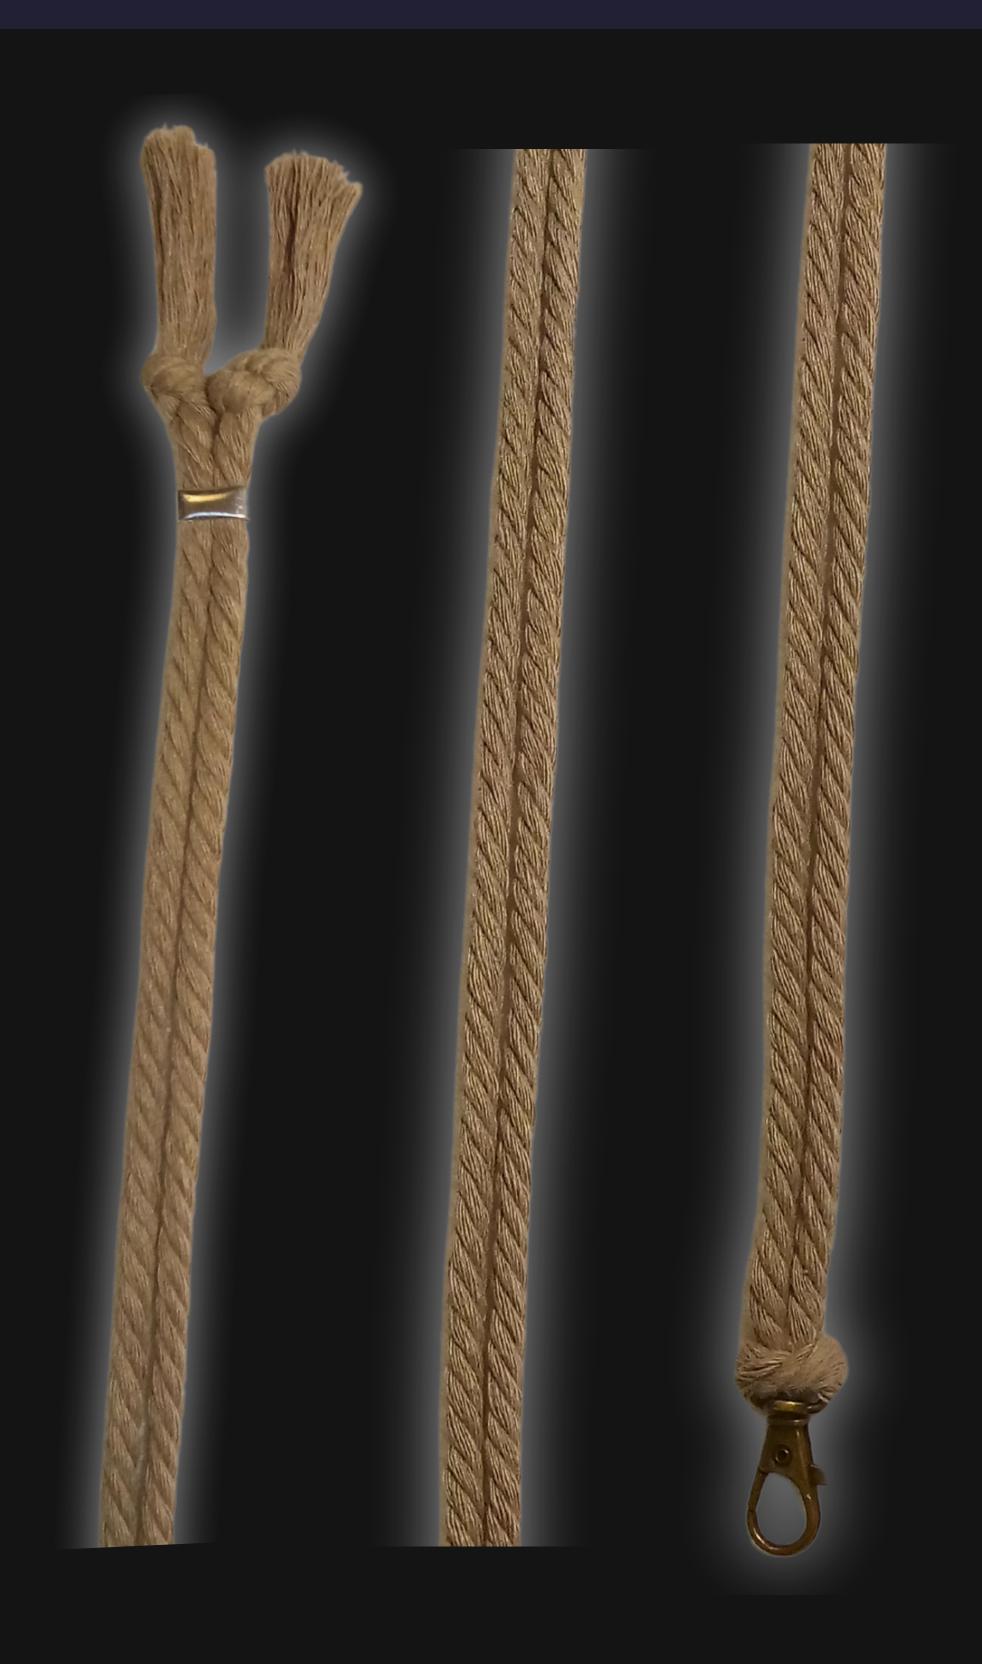

# High Quality Regal Braided Cord

### Cord Specifications

Soft & Thick Premium Cotton Cord

High-Quality 5mm Thick

Triple Twisted Regal Braided

24 Strands per Braid

Hypoallergenic & Fray-Free

### Cord Length

24" inches Extra Long (48" Total)

Easy Custom Length Adjustment

Metal Slide Adjustment Clip

### Cord Colors

Dark Sand Cotton Cord

Bronze Metal Locking Spring Clasp

Silver Sliding Length Adjustment Clasp

"There is no greater investment, and no wiser decision, than to acquire things that Protect & Grow your Soul and Spirit."