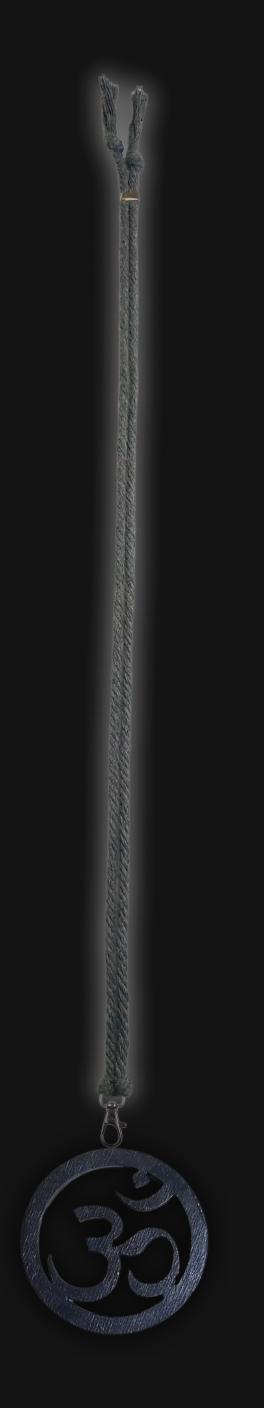

# Om Symbol Necklace

Serial Number: 000033 Collection: Om Symbol Necklaces

Total Height: 28 in 71.12 cm 711.2 mm Made from High-Quality Baltic Birch Wood

Hand Sanded, Brush Painted & Triple Sealed

Meticulously Crafted and Infused with Positive Energy

#### One of a Kind

The Om Symbol Necklace is crafted by hand and has an idol-like appearance at 3-inches tall and wide. It is 1/4 thick giving it depth unlike any other necklace you will find. We use Premium Golden Baltic Birch Wood and carefully cut each piece before sanding, painting, and sealing to make the piece capable of lasting for generations. Significant physical and mental energy, time and effort go into each piece to create a piece of art that will be a Positive Energy Artifact for generations to come.

### Energy Artifact

The Om Symbol Necklace can be worn as a Necklace, displayed as an Amulet, serve as a Talisman and can be used as a Positive Energy Artifact to radiate Positive Energy wherever you choose place it.

#### Cord Specifications

Soft & Thick Premium Cotton Cord

High-Quality 5mm Thick

Triple Twisted Regal Braided

24 Strands per Braid

Hypoallergenic & Fray-Free

#### Cord Length

24" inches Extra Long [48" Total]

Easy Custom Length Adjustment

Metal Slide Adjustment Clip

#### Colors

Silver Slate Cotton Cord

Polished Metal Locking Spring Clasp

Silver Sliding Length Adjustment Clasp

"There is no greater investment, and no wiser decision, than to acquire things that Protect & Grow your Soul and Spirit."