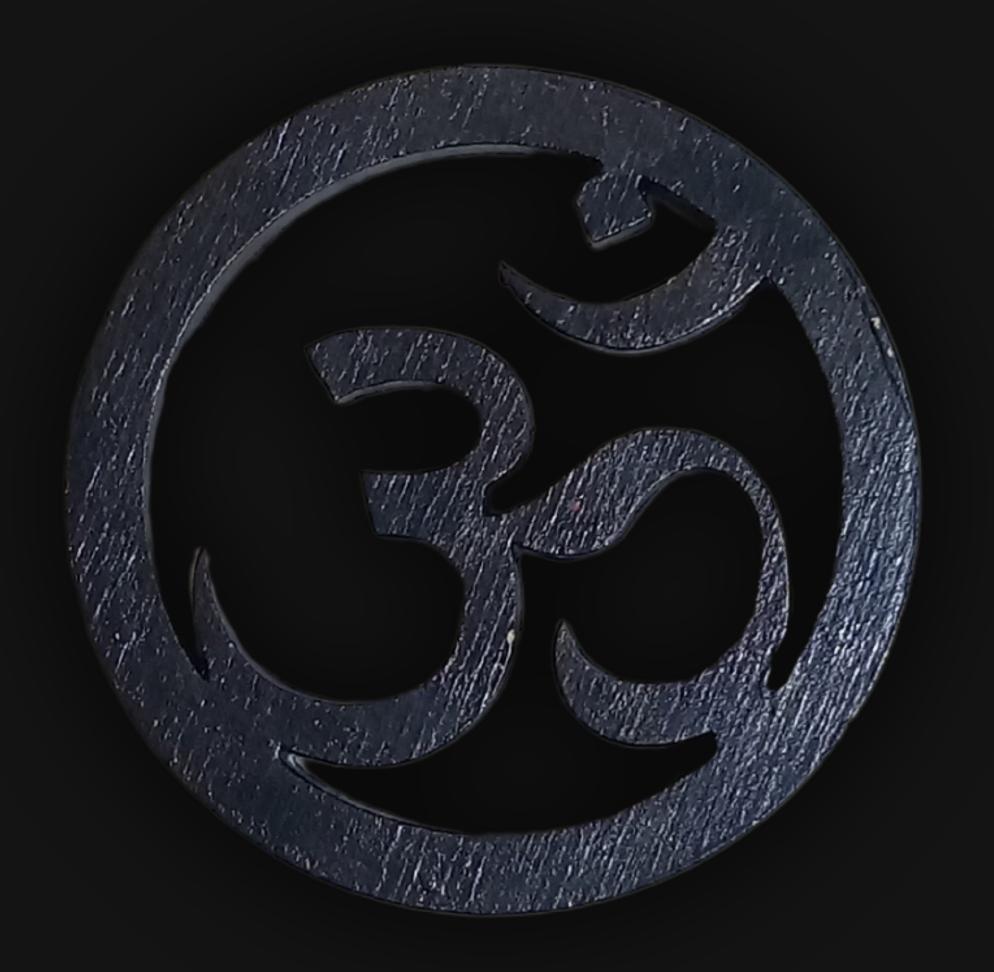

#### One of a Kind

The Om Symbol Necklace is crafted by hand and has an idol-like appearance at 3-inches tall and wide. It is 1/4 thick giving it depth unlike any other necklace you will find. We use Premium Golden Baltic Birch Wood and carefully cut each piece before sanding, painting, and sealing to make the piece capable of lasting for generations. Significant physical and mental energy, time and effort go into each piece to create a piece of art that will be a Positive Energy Artifact for generations to come.

#### Sacred Sound & Icon

The Om symbol, a sacred sound and spiritual icon, is a profound emblem of the universe's essence. It embodies tranquility, eternity, and the interconnectedness of all beings. Om resonates with spiritual awakening, inner peace, and the infinite cycle of life.