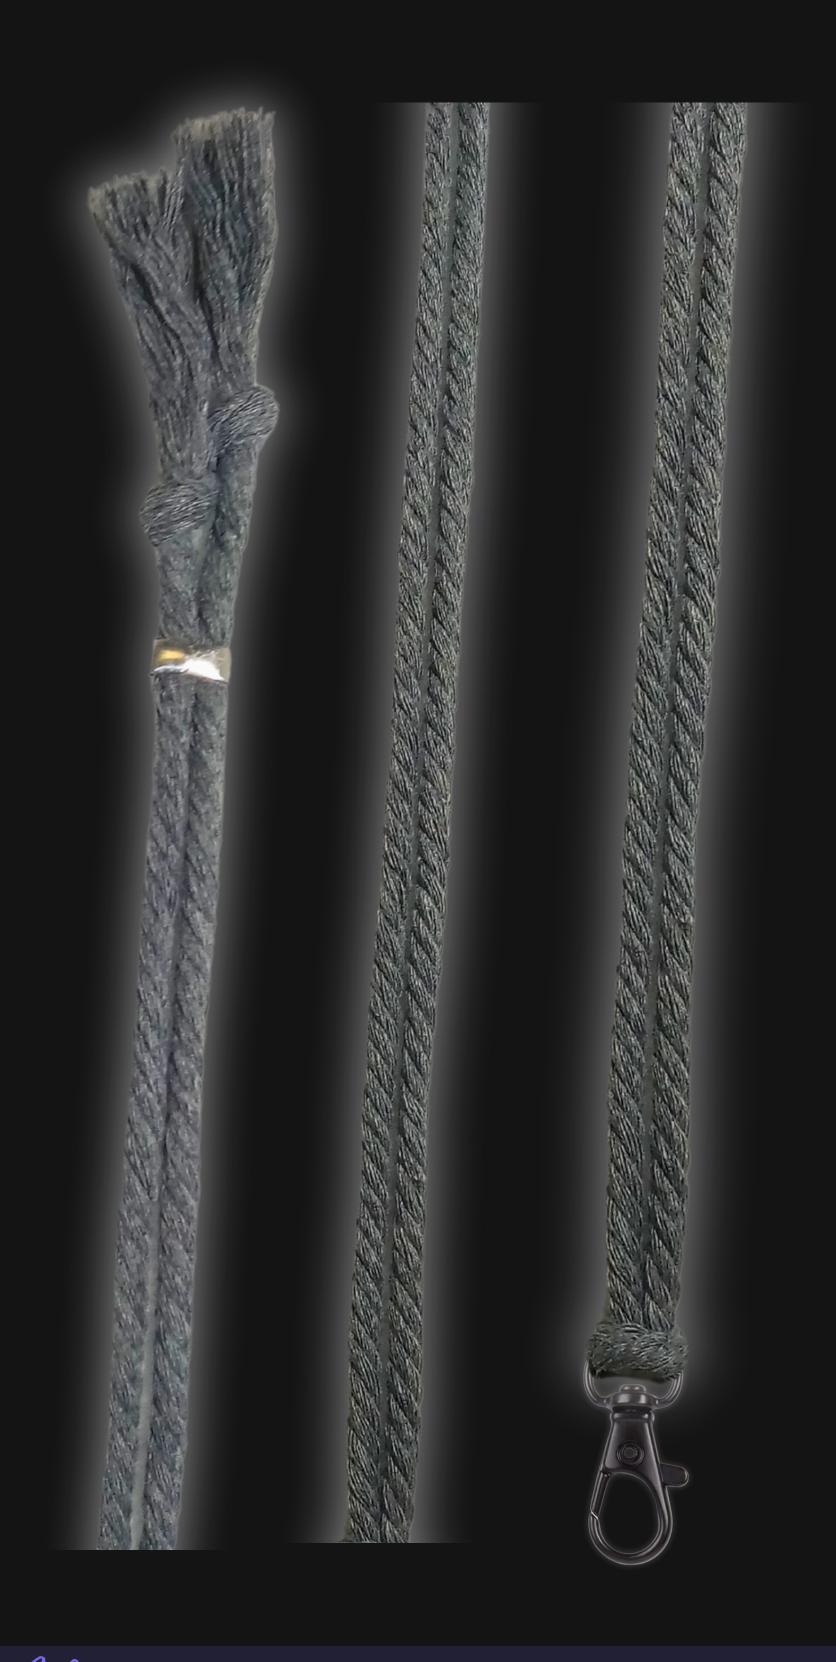

#### Cord Specifications

Soft & Thick Premium Cotton Cord

High-Quality 5mm Thick

Triple Twisted Regal Braided

24 Strands per Braid

Hypoallergenic & Fray-Free

#### Cord Length

24" inches Extra Long [48" Total]

Easy Custom Length Adjustment

Metal Slide Adjustment Clip

#### Colors

Silver Slate Cotton Cord

Polished Metal Locking Spring Clasp

Silver Sliding Length Adjustment Clasp

"There is no greater investment, and no wiser decision, than to acquire things that Protect & Grow your Soul and Spirit."