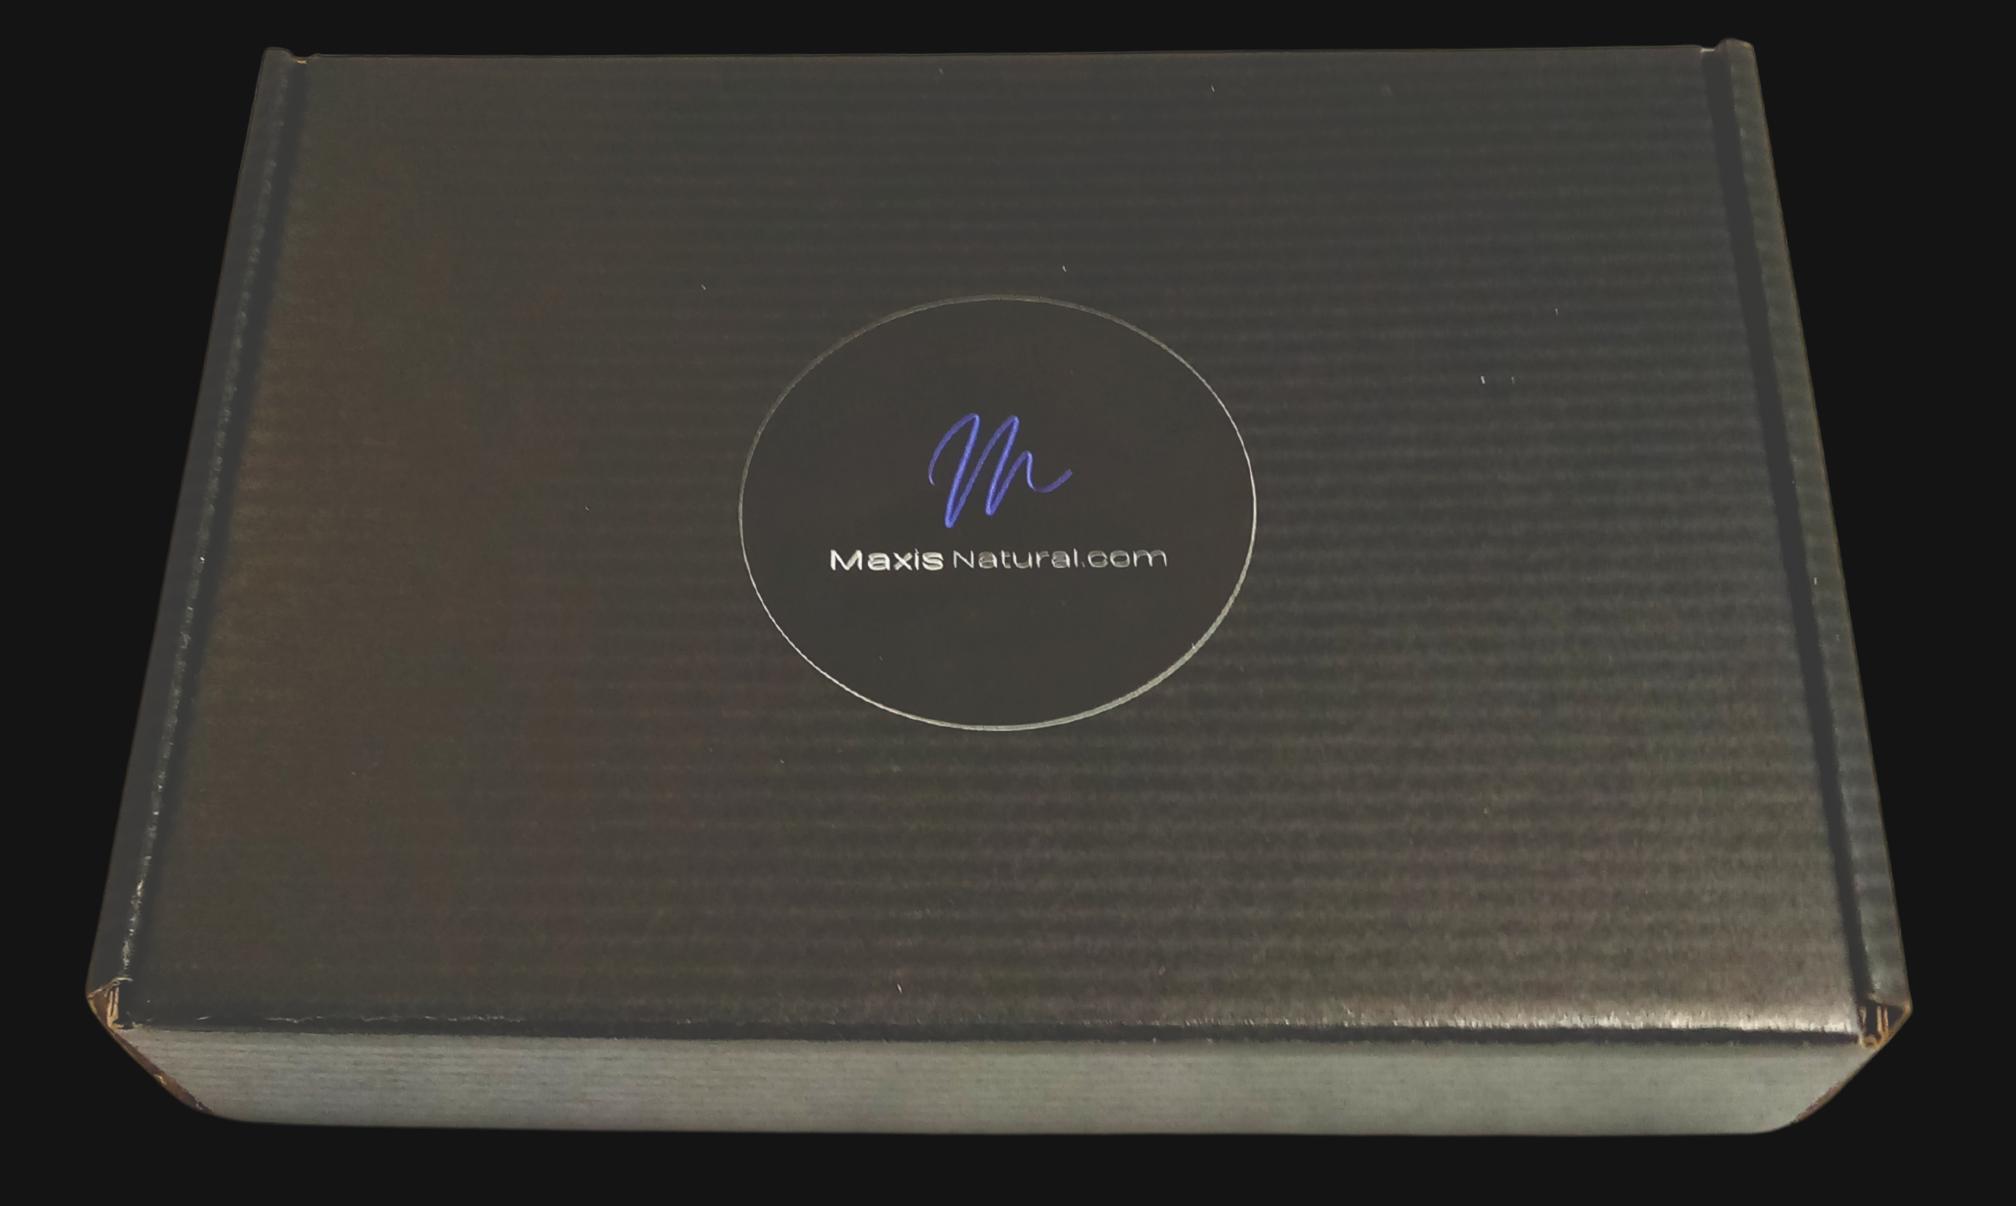

## 8" inch by 5.5" inch Black Box

Delivered in a Sleek Black Box that can be used for storage.

the bearings about their

上一个一个一个一个一个一个一个一个一个一个一个一个

Maxis Natural.com

Signed Product Card

Black Protective Paper