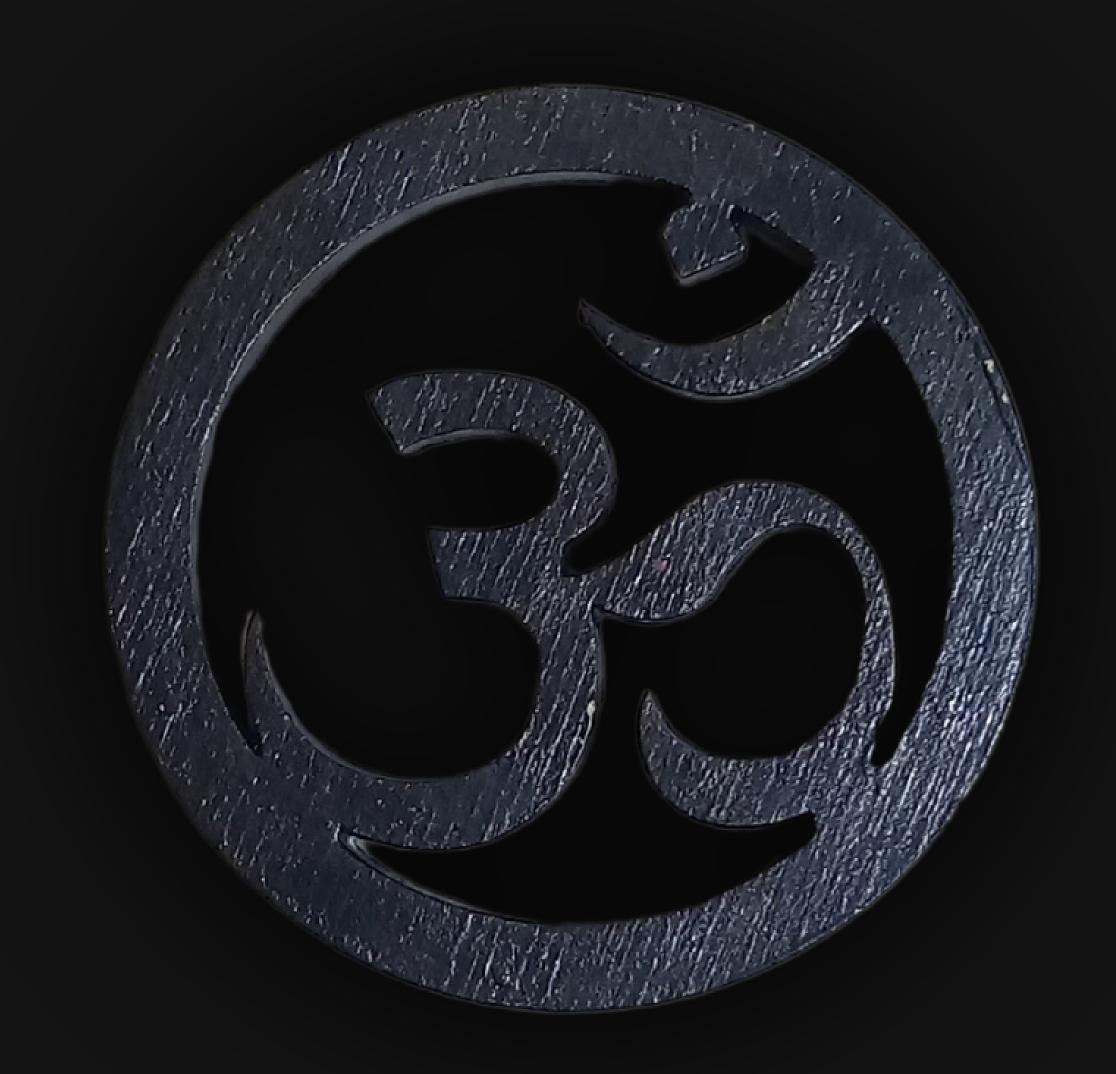

#### One of a Kind

The Om Symbol Necklace is crafted by hand and has an idol-like appearance at 3-inches tall and wide. It is 1/4 thick giving it depth unlike any other necklace you will find. We use Premium Golden Baltic Birch Wood and carefully cut each piece before sanding, painting, and sealing to make the piece capable of lasting for generations. Significant physical and mental energy, time and effort go into each piece to create a piece of art that will be a Positive Energy Artifact for generations to come.

#### Sacred Sound & Icon

The Om symbol, a sacred sound and spiritual icon, is a profound emblem of the universe's essence. It embodies tranquility, eternity, and the interconnectedness of all beings. Om resonates with spiritual awakening, inner peace, and the infinite cycle of life.