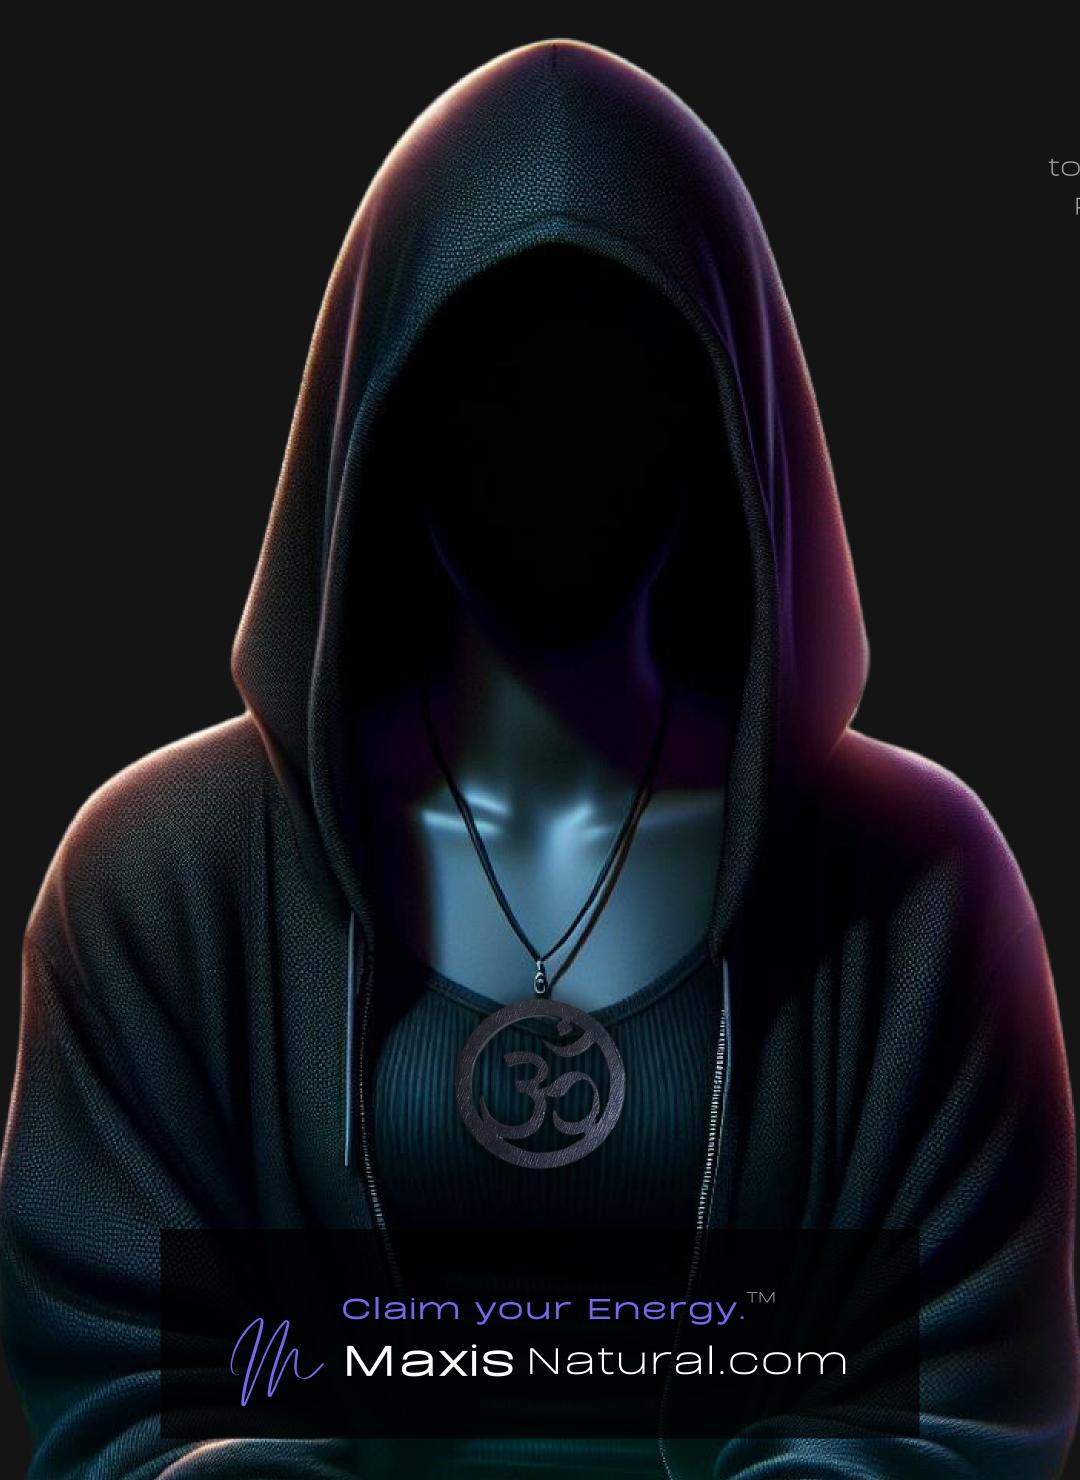

#### One of a Kind

The Om Symbol Necklace is crafted by hand and has an idol-like appearance at 3-inches tall and wide. It is 1/4 thick giving it depth unlike any other necklace you will find. We use Premium Golden Baltic Birch Wood and carefully cut each piece before sanding, painting, and sealing to make the piece capable of lasting for generations. Significant physical and mental energy, time and effort go into each piece to create a piece of art that will be a Positive Energy Artifact for generations to come.

### Energy Artifact

The Om Symbol Necklace can be worn as a Necklace, displayed as an Amulet, serve as a Talisman and can be used as a Positive Energy Artifact to radiate Positive Energy wherever you choose place it.

#### Sacred Sound & Icon

The Om symbol, a sacred sound and spiritual icon, is a profound emblem of the universe's essence. It embodies tranquility, eternity, and the interconnectedness of all beings. Om resonates with spiritual awakening, inner peace, and the infinite cycle of life.