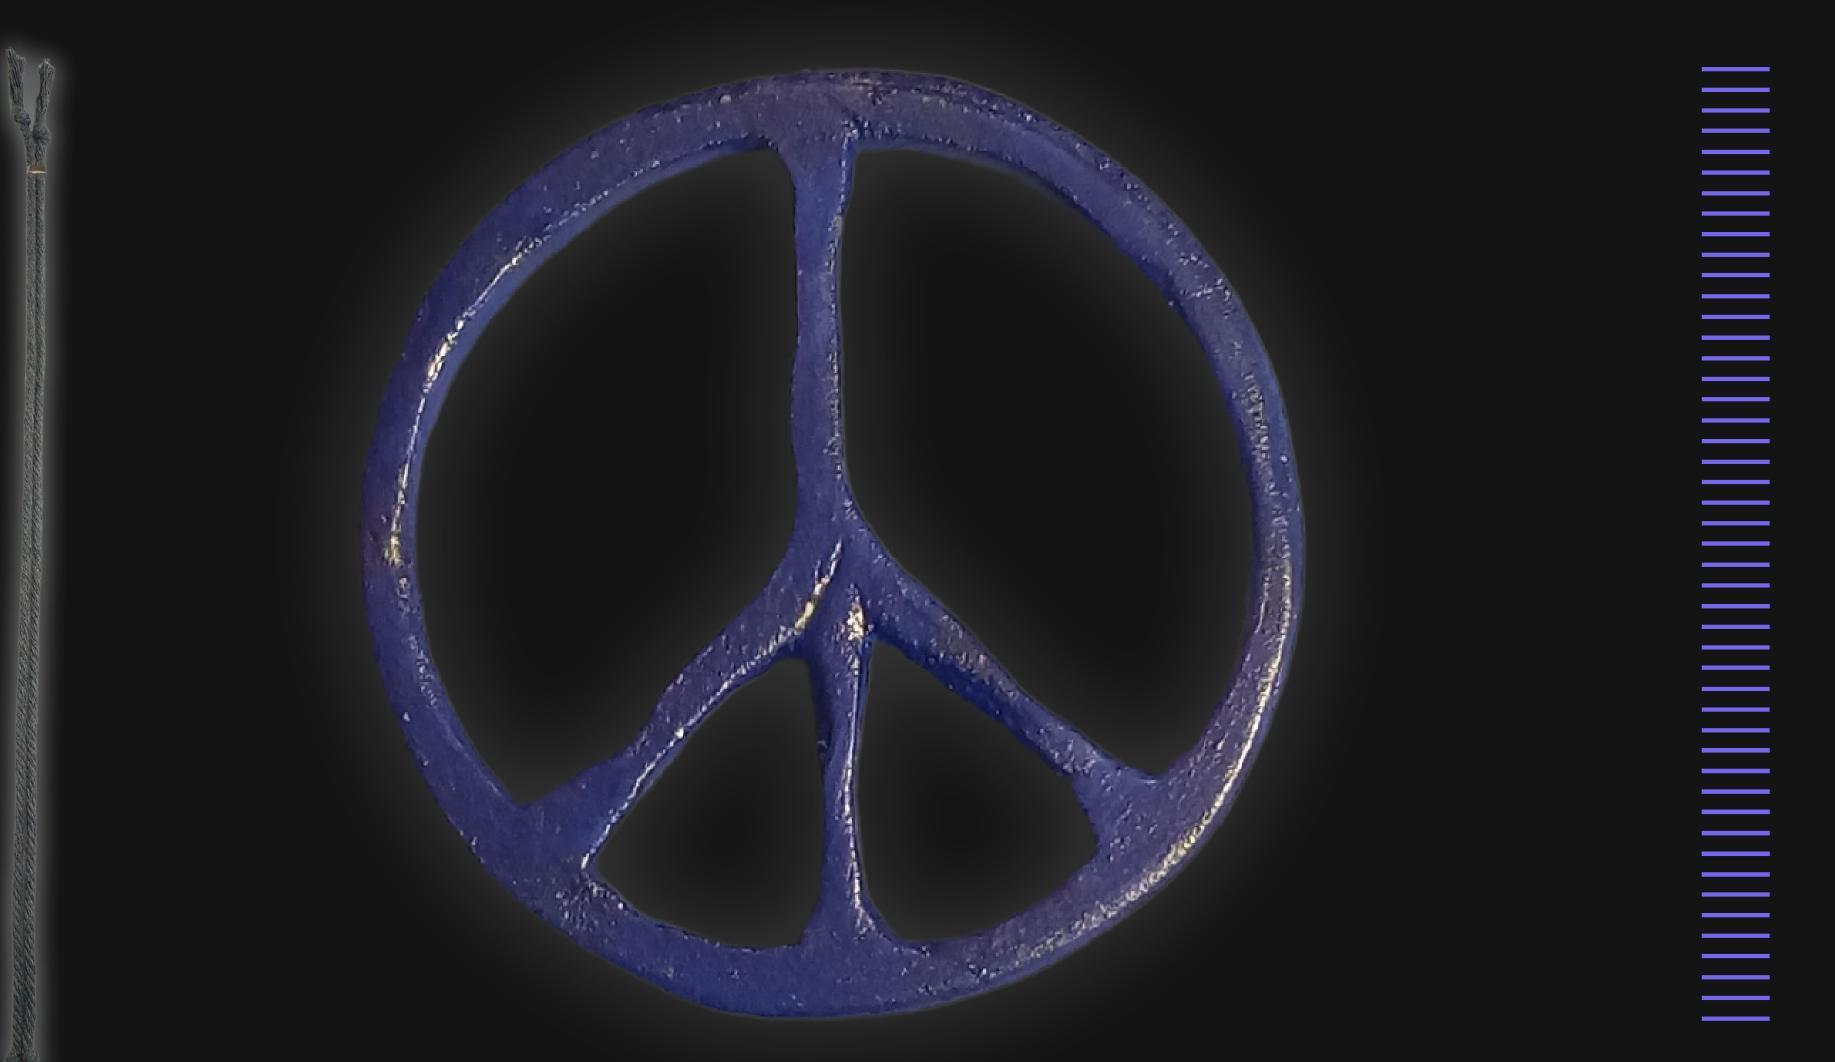

## Chiseled Peace Sign Necklace

Serial Number: 000030 Collection: Chiseled Peace Necklaces

Total Height: 28 in 71.12 cm 711.2 mm

Made from High-Quality Baltic Birch Wood Hand Sanded, Brush Painted & Triple Sealed Meticulously Crafted and Infused with Positive Energy

#### One of a Kind

The Chiseled Peace Sign is crafted by hand to give the piece a Chiseled Metal appearance. It has an idol-like appearance at 3" inches tall and wide. It is 1/4" inch thick giving it depth unlike any other necklace you will find. We use Premium Golden Baltic Birch Wood and carefully cut each piece before sanding, painting, and sealing to make the piece capable of lasting for generations. Significant time and energy was spent to create a piece of art that will be a Positive Energy Artifact for generations to come.

Height: 3 in 7.62 cm 76.2 mm

24 inches Extra Long Premium Cotton Cord 48 inches Total Cord Length Easy Custom Length Adjustment Polished Metal Locking Spring Clasp Depth: 1/4 in Width: 3 in 0.635 cm 7.62 cm 6.35 mm 76.2 mm