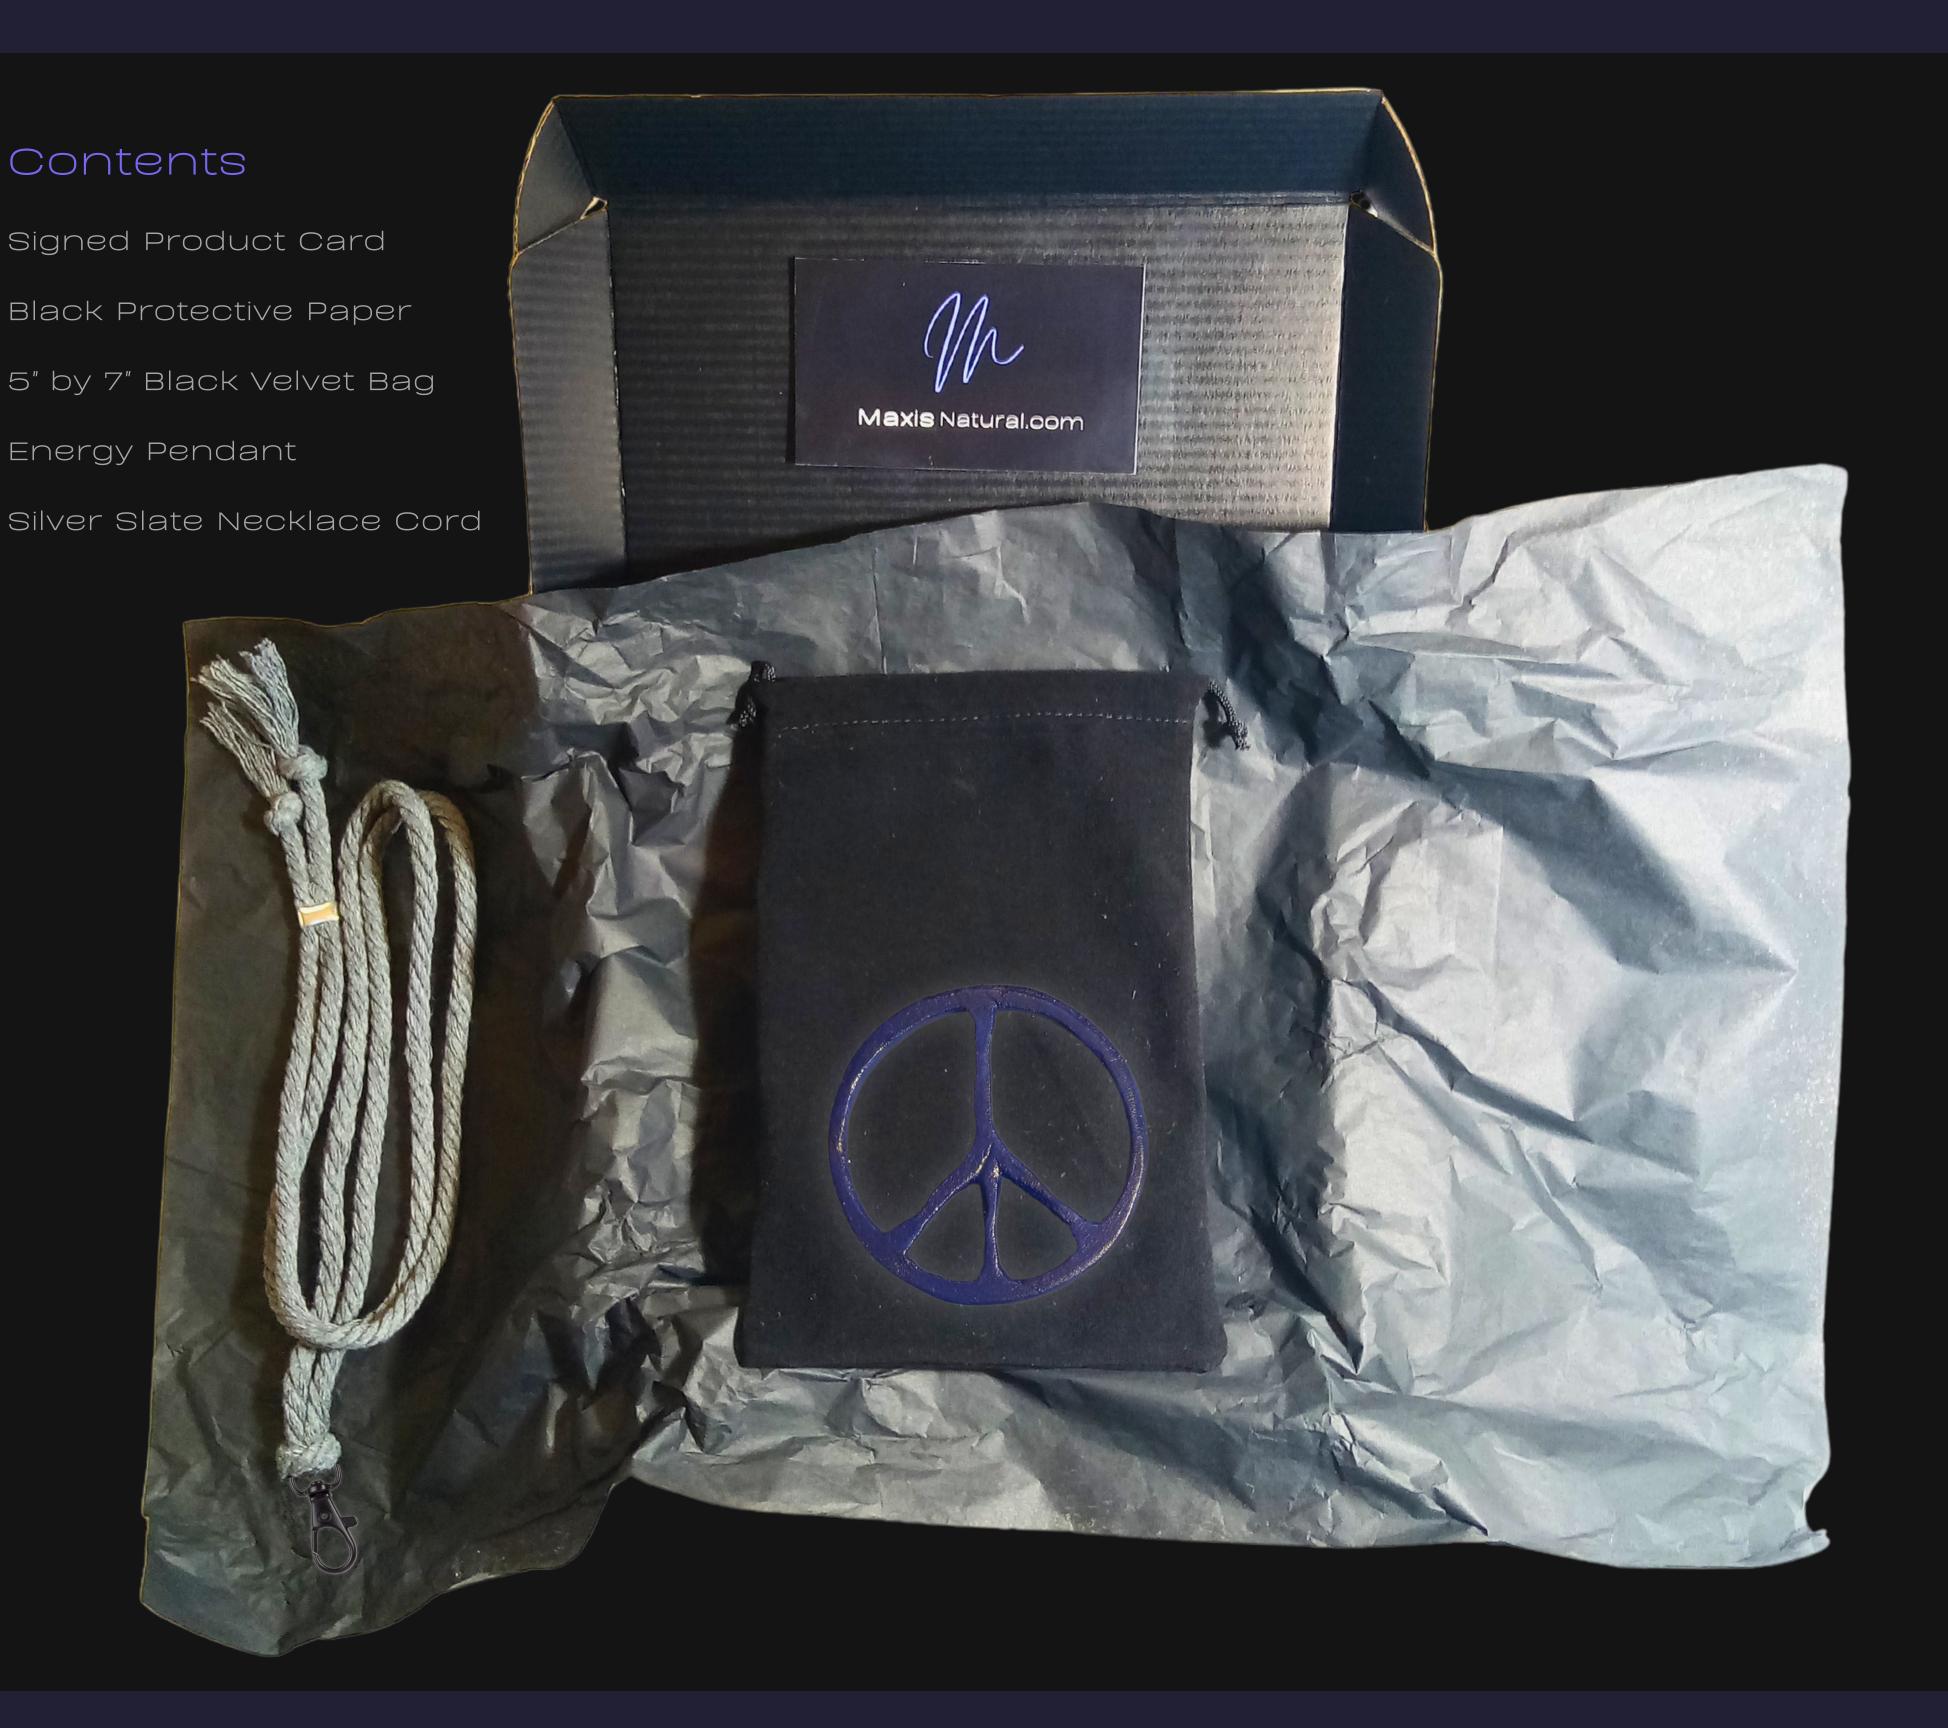

### Open your New Box

Hand Crafted In: Astoria, Oregon Artist: Maxis Richards

#### 8" inch by 5.5" inch Black Box

Delivered in a Sleek Black Box that can be used for storage.

Maxis Natural.com

### Your New Box

Hand Crafted In: Astoria, Oregon Artist: Maxis Richards