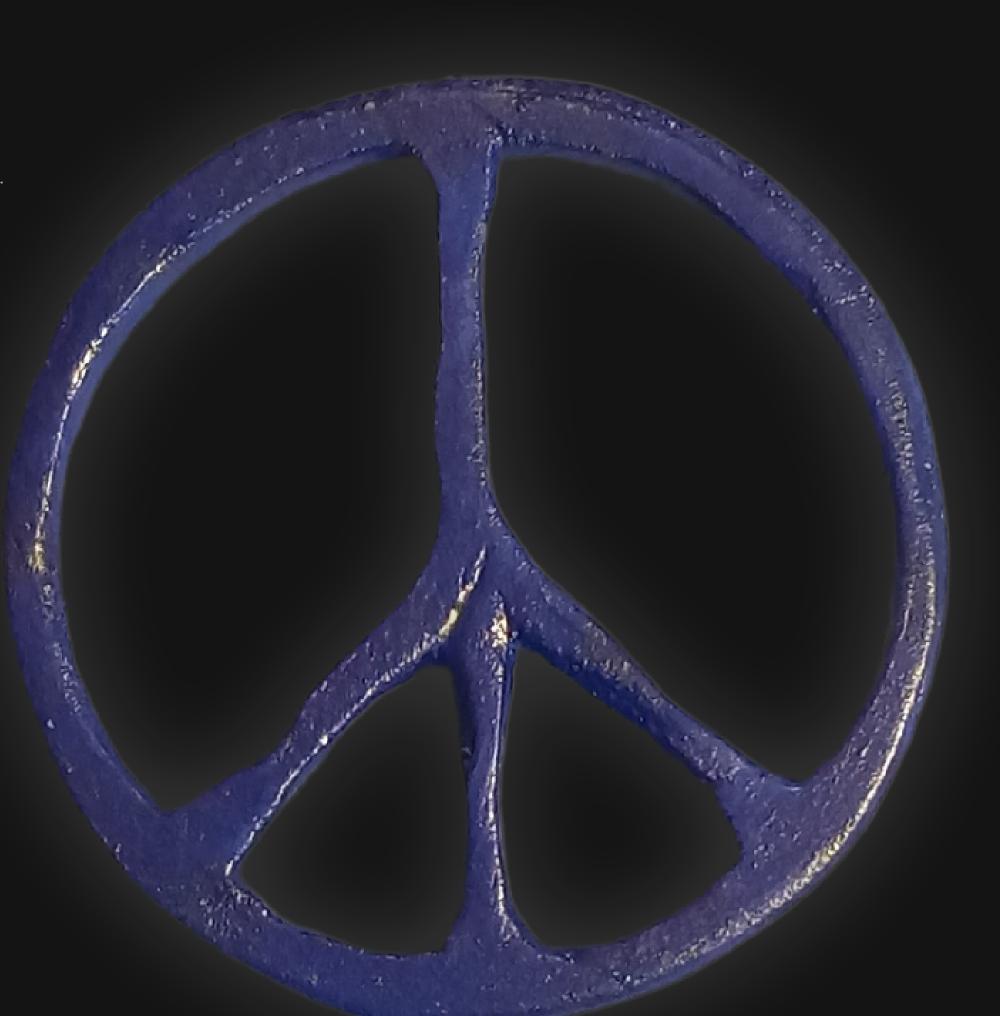

#### One of a Kind

The Chiseled Peace Sign is crafted by hand to give the piece a Chiseled Metal appearance. It has an idol-like appearance at 3" inches tall and wide. It is 1/4" inch thick giving it depth unlike any other necklace you will find. We use Premium Golden Baltic Birch Wood and carefully cut each piece before sanding, painting, and sealing to make the piece capable of lasting for generations. Significant time and energy was spent to create a piece of art that will be a Positive Energy Artifact for generations to come.

#### Energy Artifact

The **Chiseled Peace Sign** can be worn as a Necklace, displayed as an Amulet, serve as a Talisman and can be used as a Positive Energy Artifact to radiate Positive Energy

wherever you choose to take it.

#### Positive Energy Infusion

The Chiseled Peace Sign radiates with Positive Intention & Energy. Focused Mental Effort, Silent Positive Meditation and Positive Mantras were used during the creation of this piece. Positive Thoughts and Intention are passed on through each and every piece we create, infusing Positive Light Energy that will last for generations.