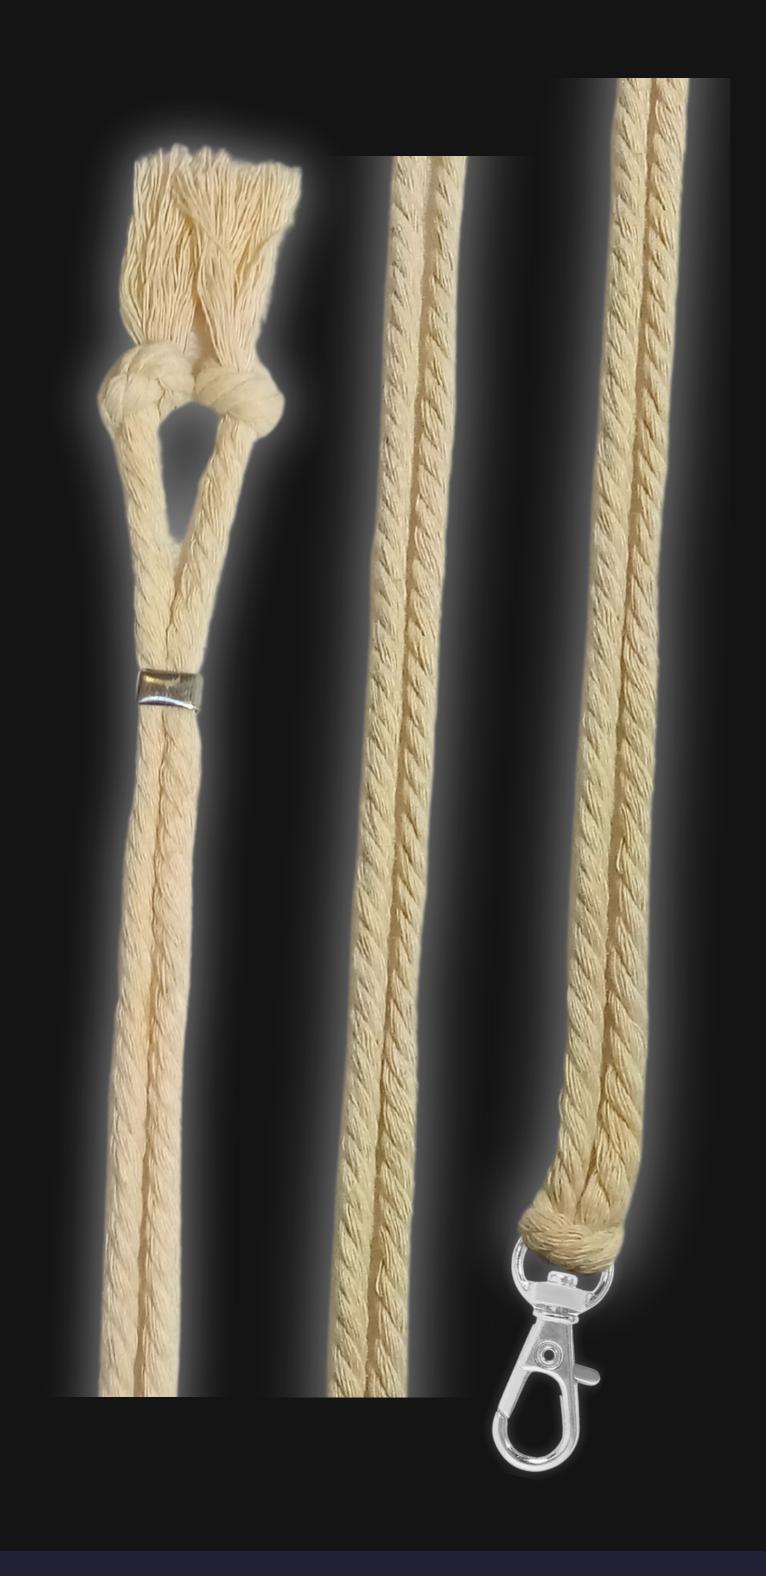

# High Quality Regal Braided Cord

### Cord Specifications

Soft & Thick Premium Cotton Cord

High-Quality 5mm Thick

Triple Twisted Regal Braided

24 Strands per Braid

Hypoallergenic & Fray-Free

#### Cord Length

24" inches Extra Long [48" Total]

Easy Custom Length Adjustment

Metal Slide Adjustment Clip

### Cord Colors

Light Sand Cotton Cord

Silver Metal Locking Spring Clasp

Silver Sliding Length Adjustment Clasp

"There is no greater investment, and no wiser decision, than to acquire things that Protect & Grow your Soul and Spirit."