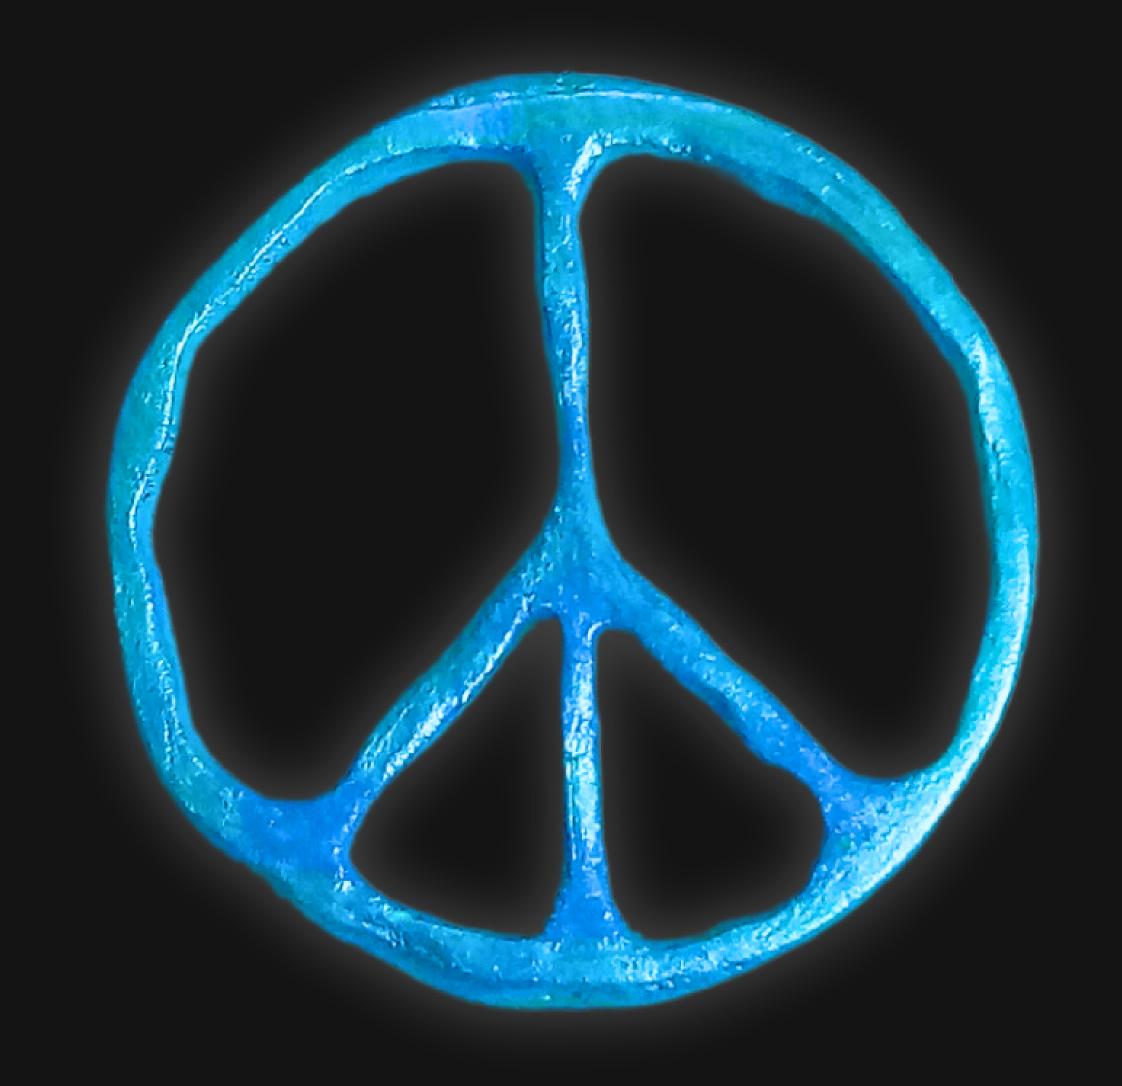

#### One of a Kind

The Chiseled Peace Sign is crafted by hand to give the piece a Chiseled Metal appearance. It has an idol-like appearance at 3" inches tall and wide. It is 1/4" inch thick giving it depth unlike any other necklace you will find. We use Premium Golden Baltic Birch Wood and carefully cut each piece before sanding, painting, and sealing to make the piece capable of lasting for generations. Significant time and energy was spent to create a piece of art that will be a Positive Energy Artifact for generations to come.

### Energy Artifact

The Chiseled Peace Sign can be worn as a Necklace, displayed as an Amulet, serve as a Talisman and can be used as a Positive Energy Artifact to radiate Positive Energy wherever you choose to take it.

### Positive Energy Infusion

The Chiseled Peace Sign radiates with Positive Intention & Energy. Focused Mental Effort, Silent Positive Meditation and Positive Mantras were used during the creation of this piece. Positive Thoughts and Intention are passed on through each and every piece we create, infusing Positive Light Energy that will last for generations.