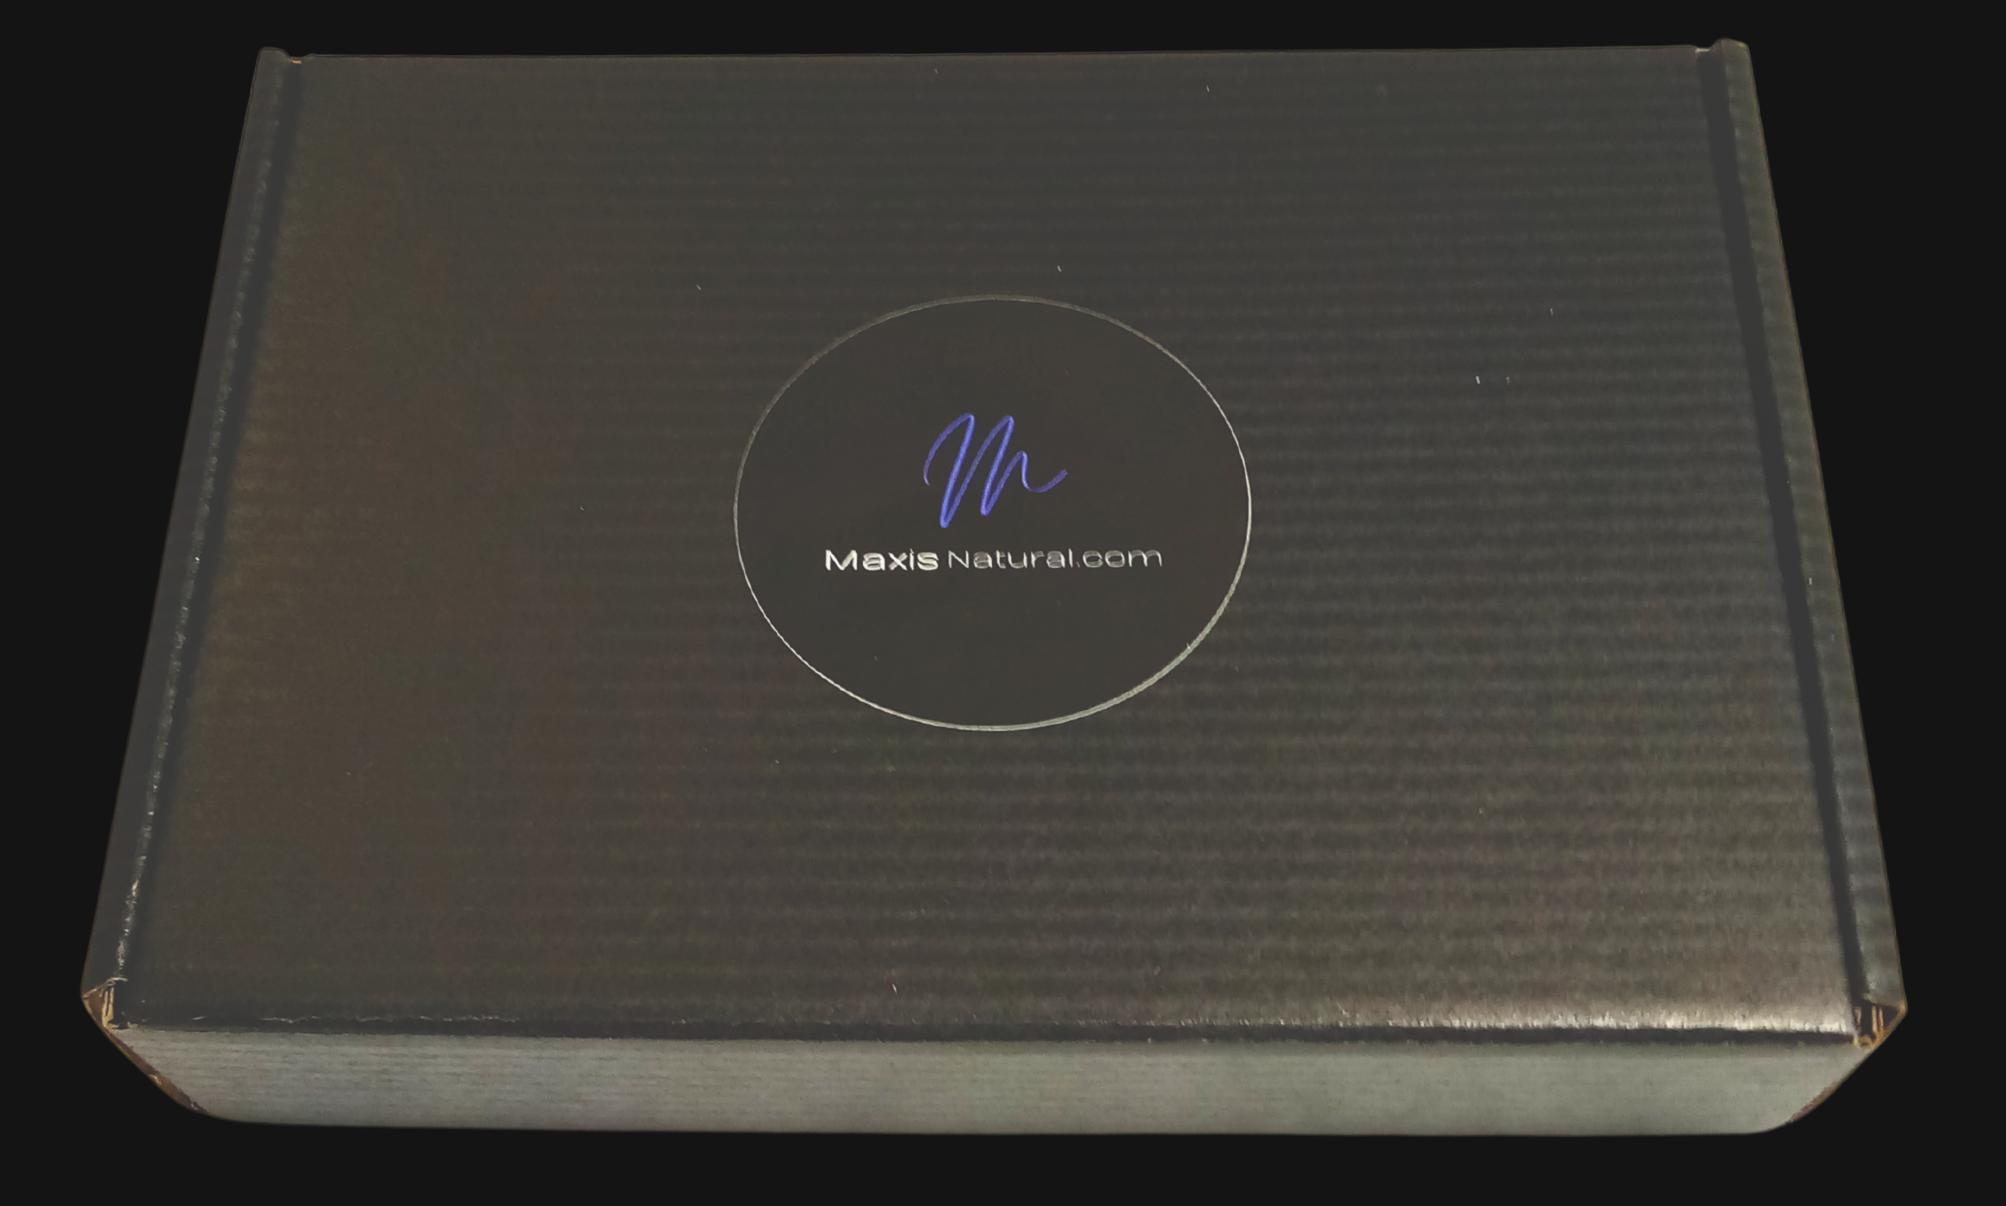

## 8" inch by 5.5" inch Black Box

Delivered in a Sleek Black Box that can be used for storage.

the beginning about their

一年一个本外等人的中心都解析了如此的女人的不一

Maxis Natural.com

Signed Product Card

Black Protective Paper

5" by 7" Black Velvet Bag