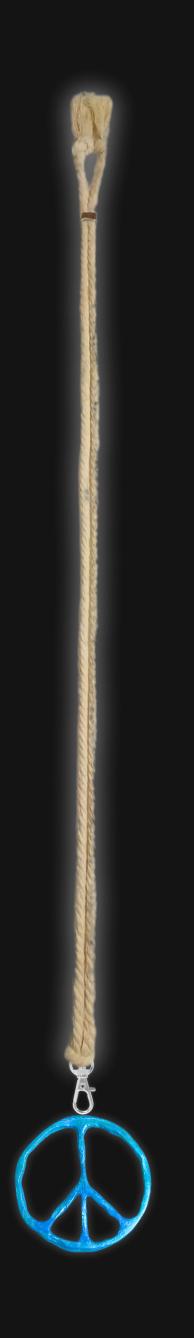

# Chiseled Peace Sign Necklace

Serial Number: 000029 Collection: Chiseled Peace Necklaces

Total Height: 28 in 71.12 cm 711.2 mm Made from High-Quality Baltic Birch Wood

Hand Sanded, Brush Painted & Triple Sealed

Meticulously Crafted and Infused with Positive Energy

Height: 3 in 7.62 cm 76.2 mm

24 inches Extra Long Premium Cotton Cord 48 inches Total Cord Length Easy Custom Length Adjustment Silver Locking Spring Clasp Depth: 1/4 in Width: 3 in 0.635 cm 7.62 cm 6.35 mm 76.2 mm

#### One of a Kind

The Chiseled Peace Sign is crafted by hand to give the piece a Chiseled Metal appearance. It has an idol-like appearance at 3" inches tall and wide. It is 1/4" inch thick giving it depth unlike any other necklace you will find. We use Premium Golden Baltic Birch Wood and carefully cut each piece before sanding, painting, and sealing to make the piece capable of lasting for generations. Significant time and energy was spent to create a piece of art that will be a Positive Energy Artifact for generations to come.

#### Cord Length

24" inches Extra Long [48" Total]

Easy Custom Length Adjustment

Metal Slide Adjustment Clip

### Cord Colors

Light Sand Cotton Cord

Silver Metal Locking Spring Clasp

Silver Sliding Length Adjustment Clasp

"There is no greater investment, and no wiser decision, than to acquire things that Protect & Grow your Soul and Spirit."