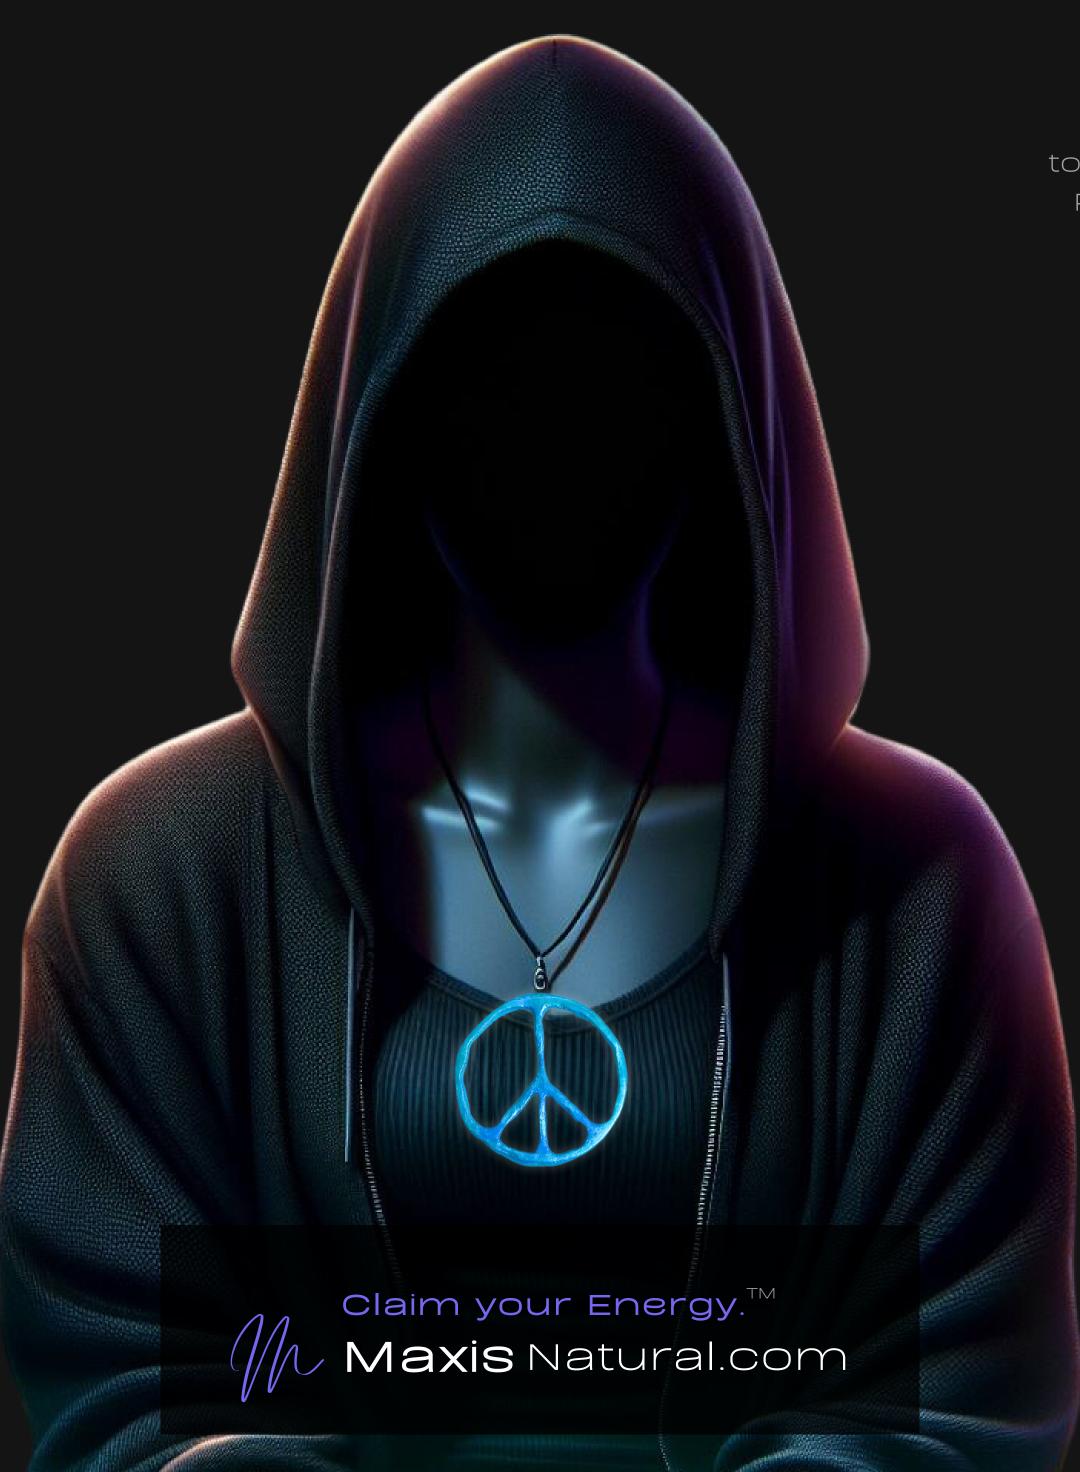

# Chiseled Peace Sign Necklace

Serial Number: 000029 Collection: Chiseled Peace Necklaces

Total Height: 28 in 71.12 cm 711.2 mm Made from High-Quality Baltic Birch Wood

Hand Sanded, Brush Painted & Triple Sealed

Meticulously Crafted and Infused with Positive Energy

Height: 3 in 7.62 cm 76.2 mm

24 inches Extra Long Premium Cotton Cord 48 inches Total Cord Length Easy Custom Length Adjustment Silver Locking Spring Clasp Depth: 1/4 in Width: 3 in 0.635 cm 7.62 cm 6.35 mm 76.2 mm

#### One of a Kind

The Chiseled Peace Sign is crafted by hand to give the piece a Chiseled Metal appearance. It has an idol-like appearance at 3" inches tall and wide. It is 1/4" inch thick giving it depth unlike any other necklace you will find. We use Premium Golden Baltic Birch Wood and carefully cut each piece before sanding, painting, and sealing to make the piece capable of lasting for generations. Significant time and energy was spent to create a piece of art that will be a Positive Energy Artifact for generations to come.

### Energy Artifact

The Chiseled Peace Sign can be worn as a Necklace, displayed as an Amulet, serve as a Talisman and can be used as a Positive Energy Artifact to radiate Positive Energy wherever you choose to take it.

### Positive Energy Infusion

The Chiseled Peace Sign radiates with Positive Intention & Energy. Focused Mental Effort, Silent Positive Meditation and Positive Mantras were used during the creation of this piece. Positive Thoughts and Intention are passed on through each and every piece we create, infusing Positive Light Energy that will last for generations.

### Peace. Love. Unity.

Peace Energy in spirituality is the serene force that fosters inner harmony and a calm spirit. It's about aligning with one's highest values and ideals, transcending external chaos. This energy cultivates a deep connection with the divine, promoting tranquility and a sense of oneness with all.