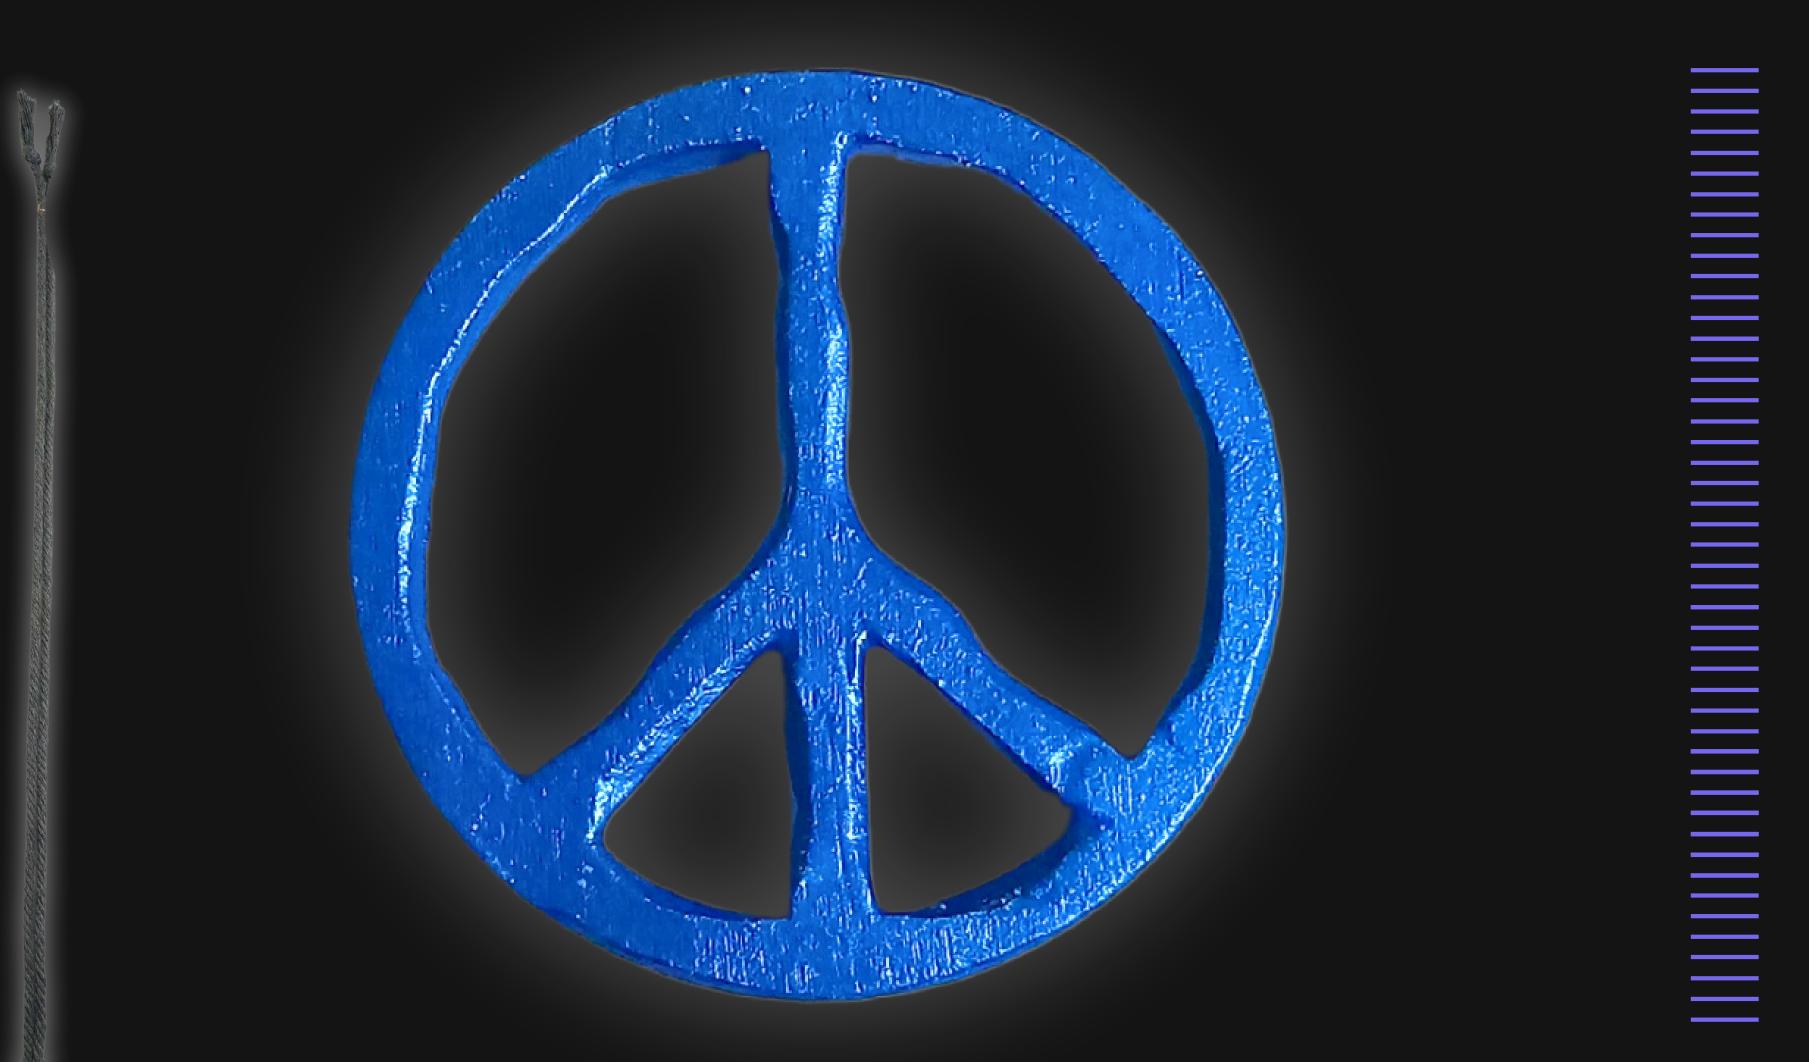

## Chiseled Peace Sign Necklace

Serial Number: 000028 Collection: Chiseled Peace Necklaces

Total Height: 28 in 71.12 cm 711.2 mm

Made from High-Quality Baltic Birch Wood Hand Sanded, Brush Painted & Triple Sealed Meticulously Crafted and Infused with Positive Energy

Height: 3 in 7.62 cm 76.2 mm

24 inches Extra Long Premium Cotton Cord 48 inches Total Cord Length Easy Custom Length Adjustment Polished Metal Locking Spring Clasp

Depth: 1/4 in Width: 3 in 0.635 cm 7.62 cm 6.35 mm 76.2 mm

#### One of a Kind

The Chiseled Peace Sign is crafted by hand to give the piece a Chiseled Metal appearance. It has an idol-like appearance at 3" inches tall and wide. It is 1/4" inch thick giving it depth unlike any other necklace you will find. We use Premium Golden Baltic Birch Wood and carefully cut each piece before sanding, painting, and sealing to make the piece capable of lasting for generations. Significant time and energy was spent to create a piece of art that will be a Positive Energy Artifact for generations to come.