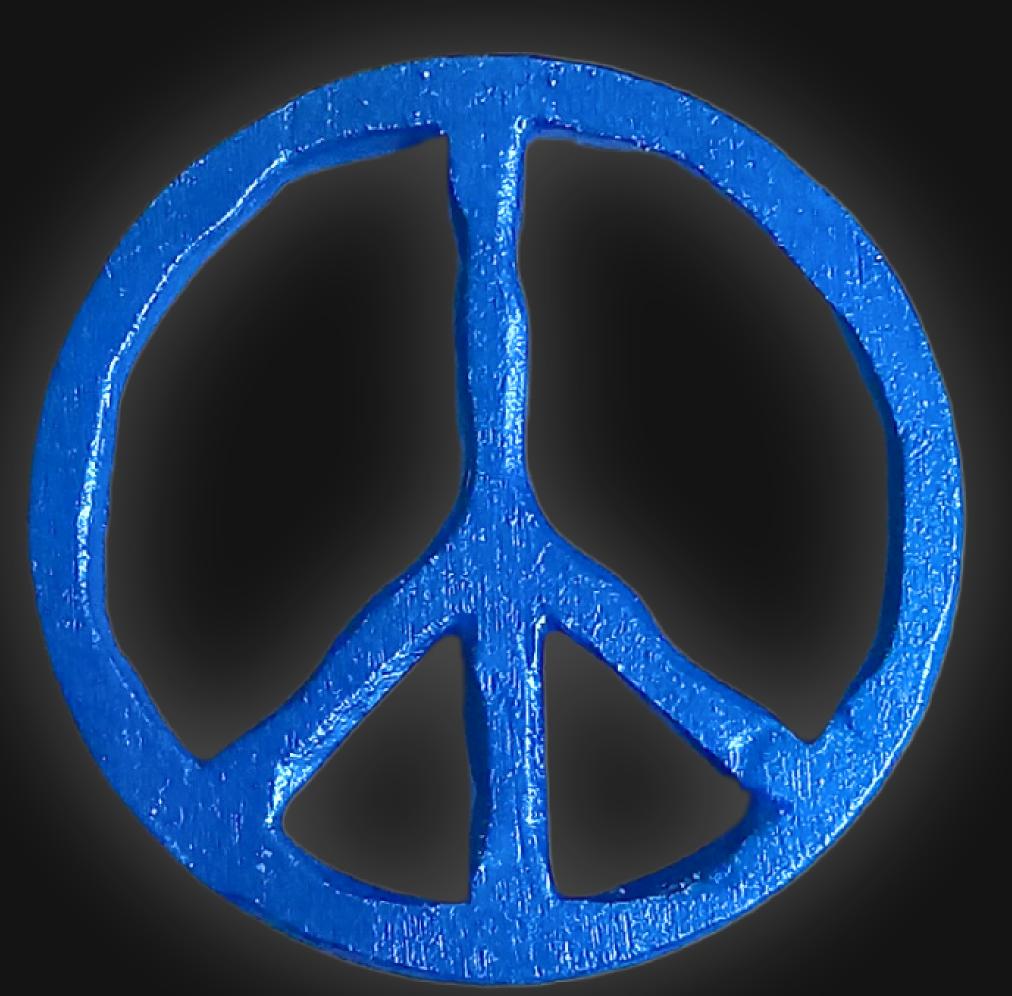

#### One of a Kind

The Chiseled Peace Sign is crafted by hand to give the piece a Chiseled Metal appearance. It has an idol-like appearance at 3" inches tall and wide. It is 1/4" inch thick giving it depth unlike any other necklace you will find. We use Premium Golden Baltic Birch Wood and carefully cut each piece before sanding, painting, and sealing to make the piece capable of lasting for generations. Significant time and energy was spent to create a piece of art that will be a Positive Energy Artifact for generations to come.

#### Energy Artifact

The **Chiseled Peace Sign** can be worn as a Necklace, displayed as an Amulet, serve as a Talisman and can be used as a Positive Energy Artifact to radiate Positive Energy

#### Positive Energy Infusion

The Chiseled Peace Sign radiates with Positive Intention & Energy. Focused Mental Effort, Silent Positive Meditation and Positive Mantras were used during the creation of this piece. Positive Thoughts and Intention are passed on through each and every piece we create, infusing Positive Light Energy that will last for generations.