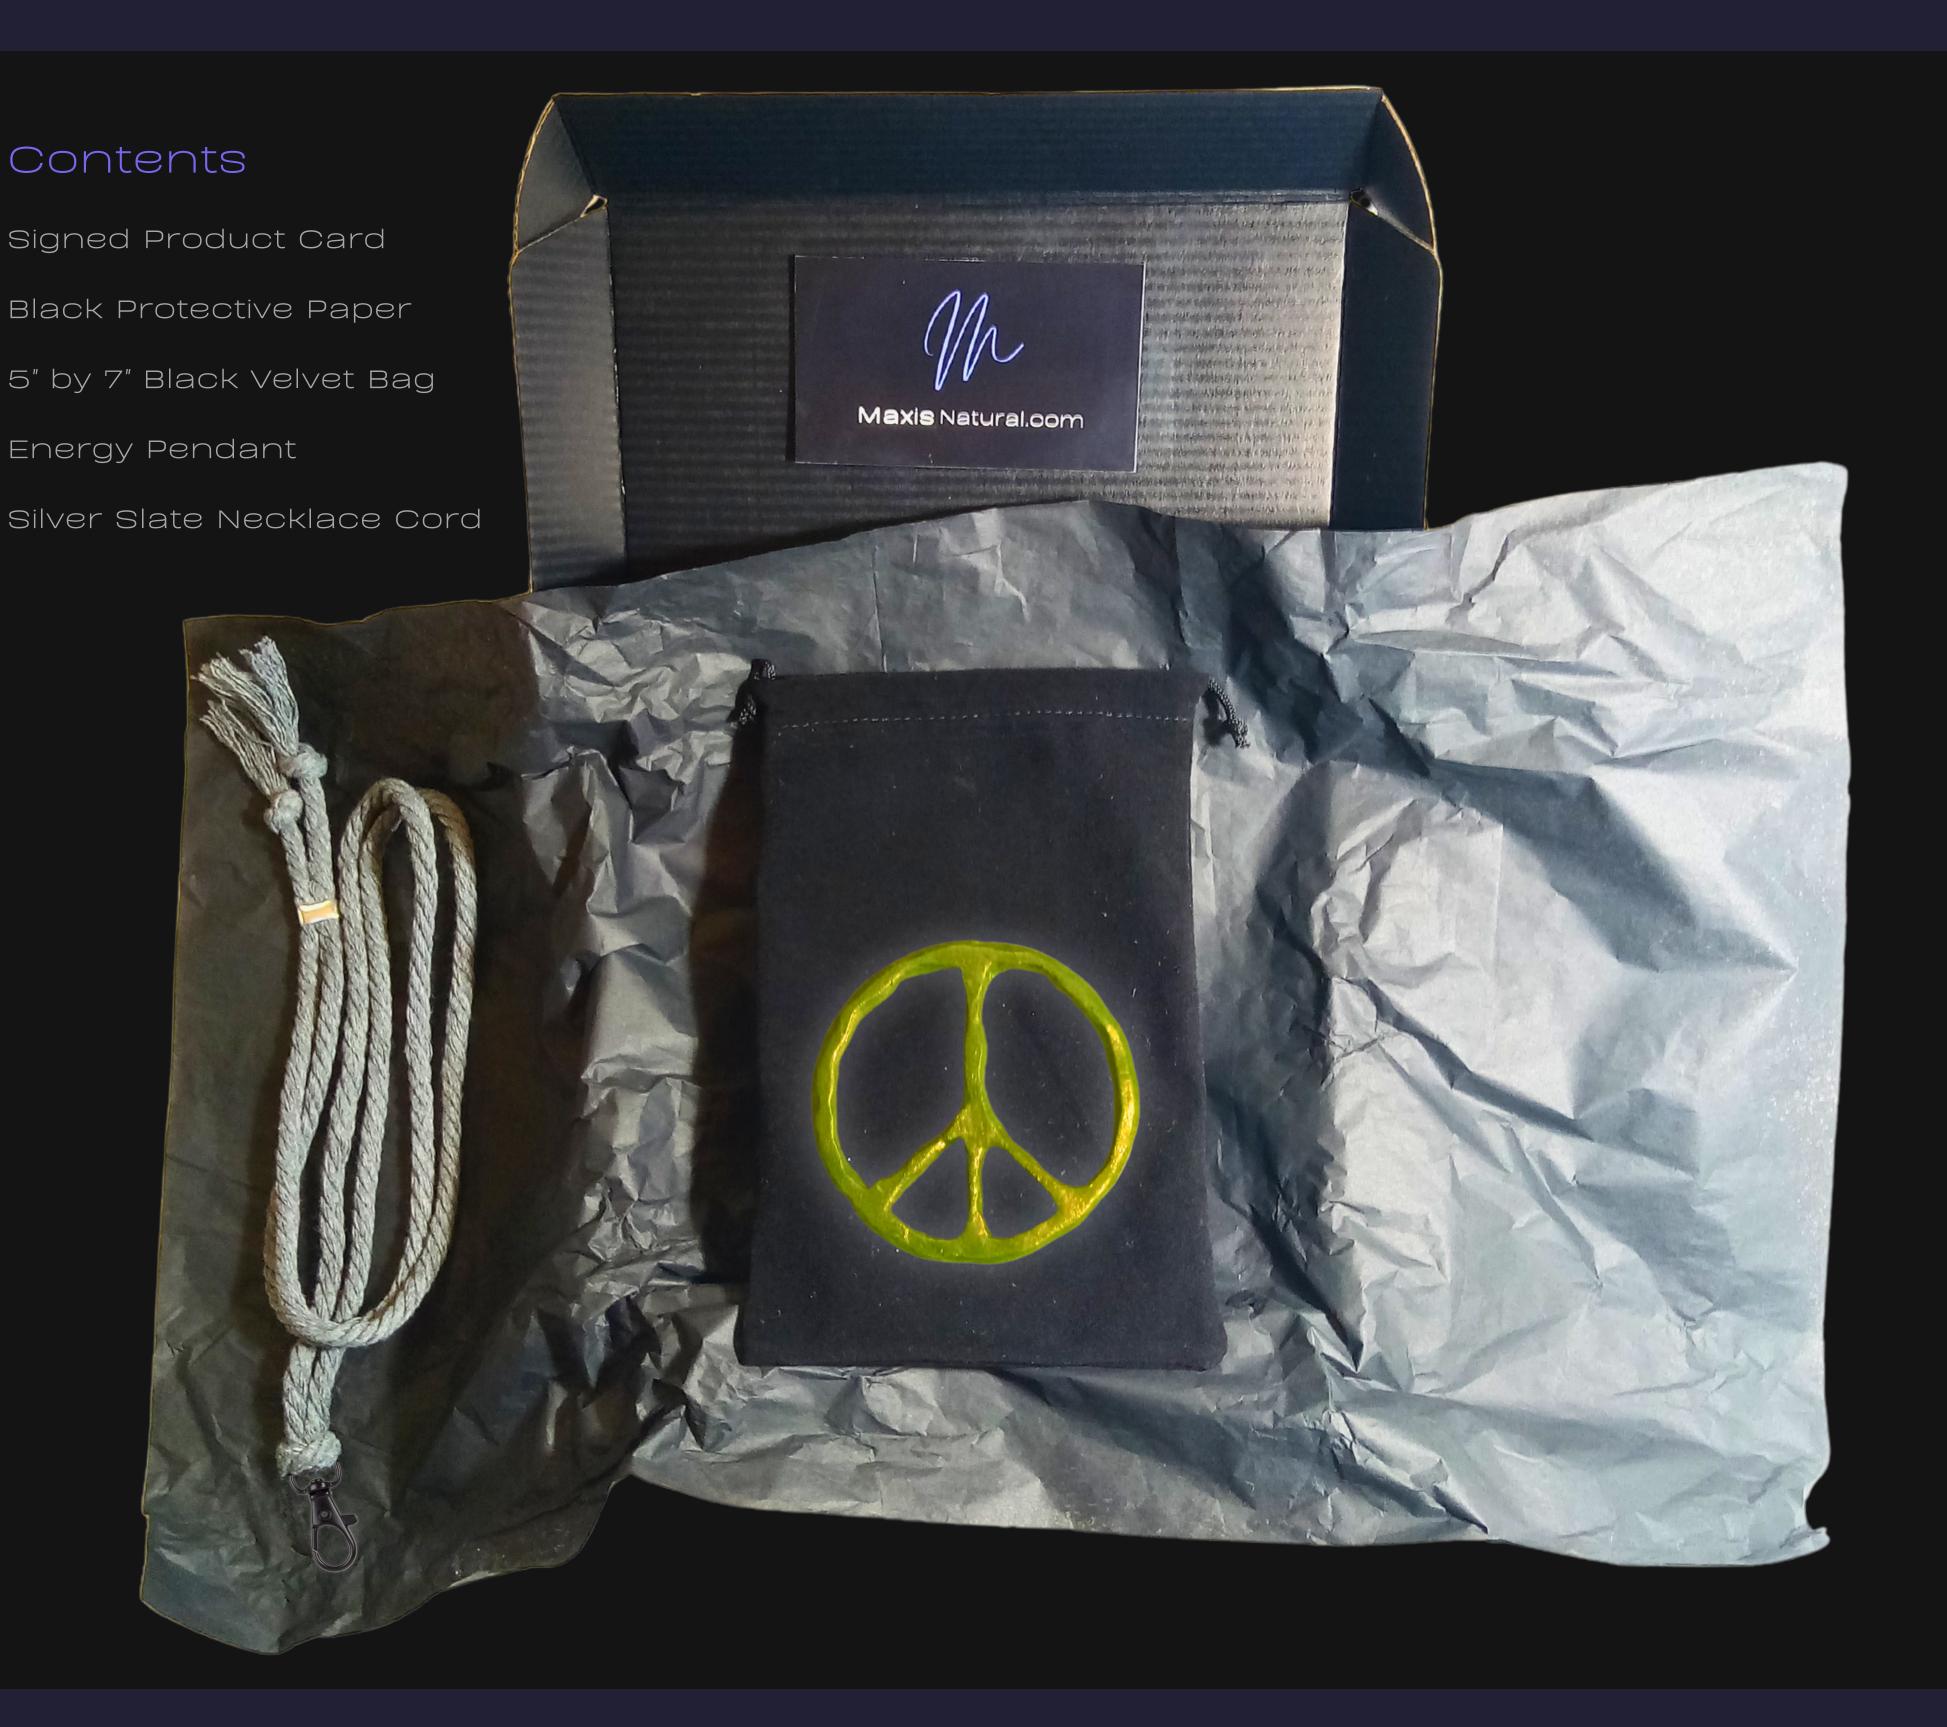

### Open your New Box

Hand Crafted In: Astoria, Oregon Artist: Maxis Richards

#### 8" inch by 5.5" inch Black Box

Delivered in a Sleek Black Box that can be used for storage.

Maxis Natural.com

### Your New Box

Hand Crafted In: Astoria, Oregon Artist: Maxis Richards