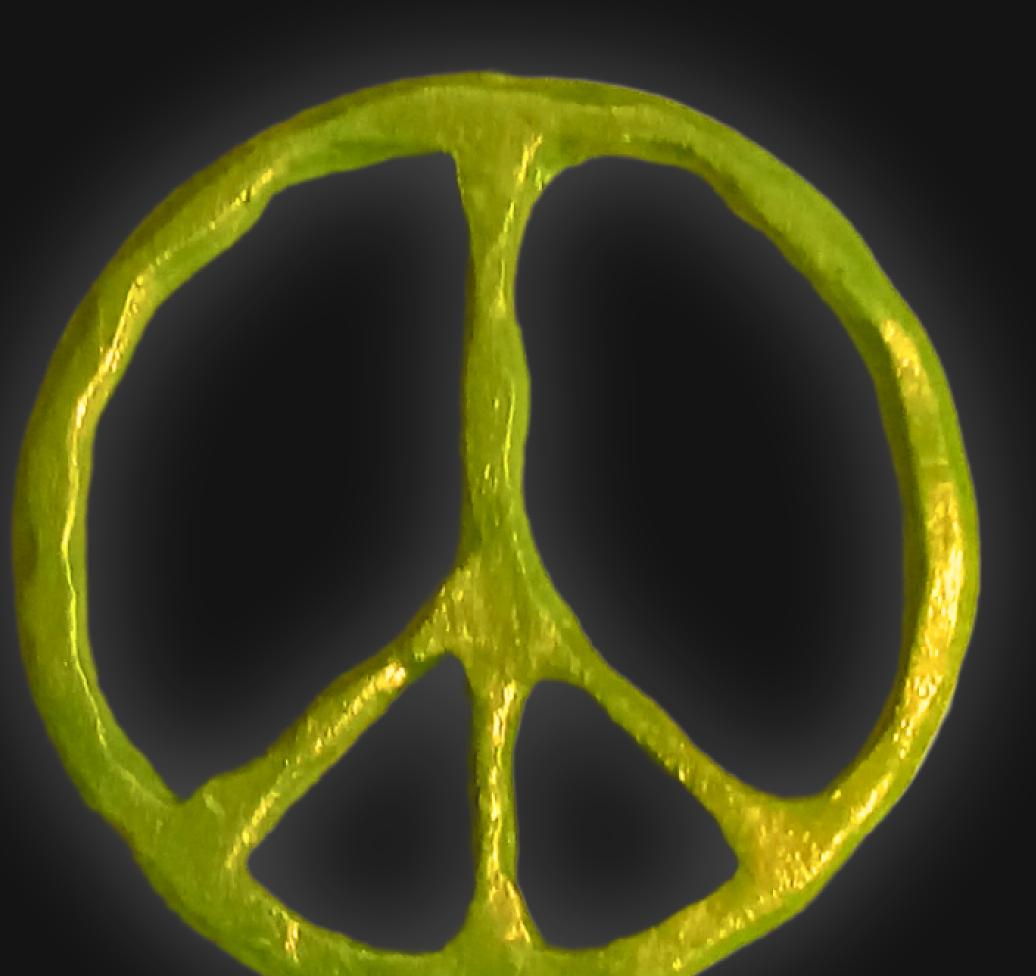

#### One of a Kind

The Chiseled Peace Sign is crafted by hand to give the piece a Chiseled Metal appearance. It has an idol-like appearance at 3" inches tall and wide. It is 1/4" inch thick giving it depth unlike any other necklace you will find. We use Premium Golden Baltic Birch Wood and carefully cut each piece before sanding, painting, and sealing to make the piece capable of lasting for generations. Significant time and energy was spent to create a piece of art that will be a Positive Energy Artifact for generations to come.