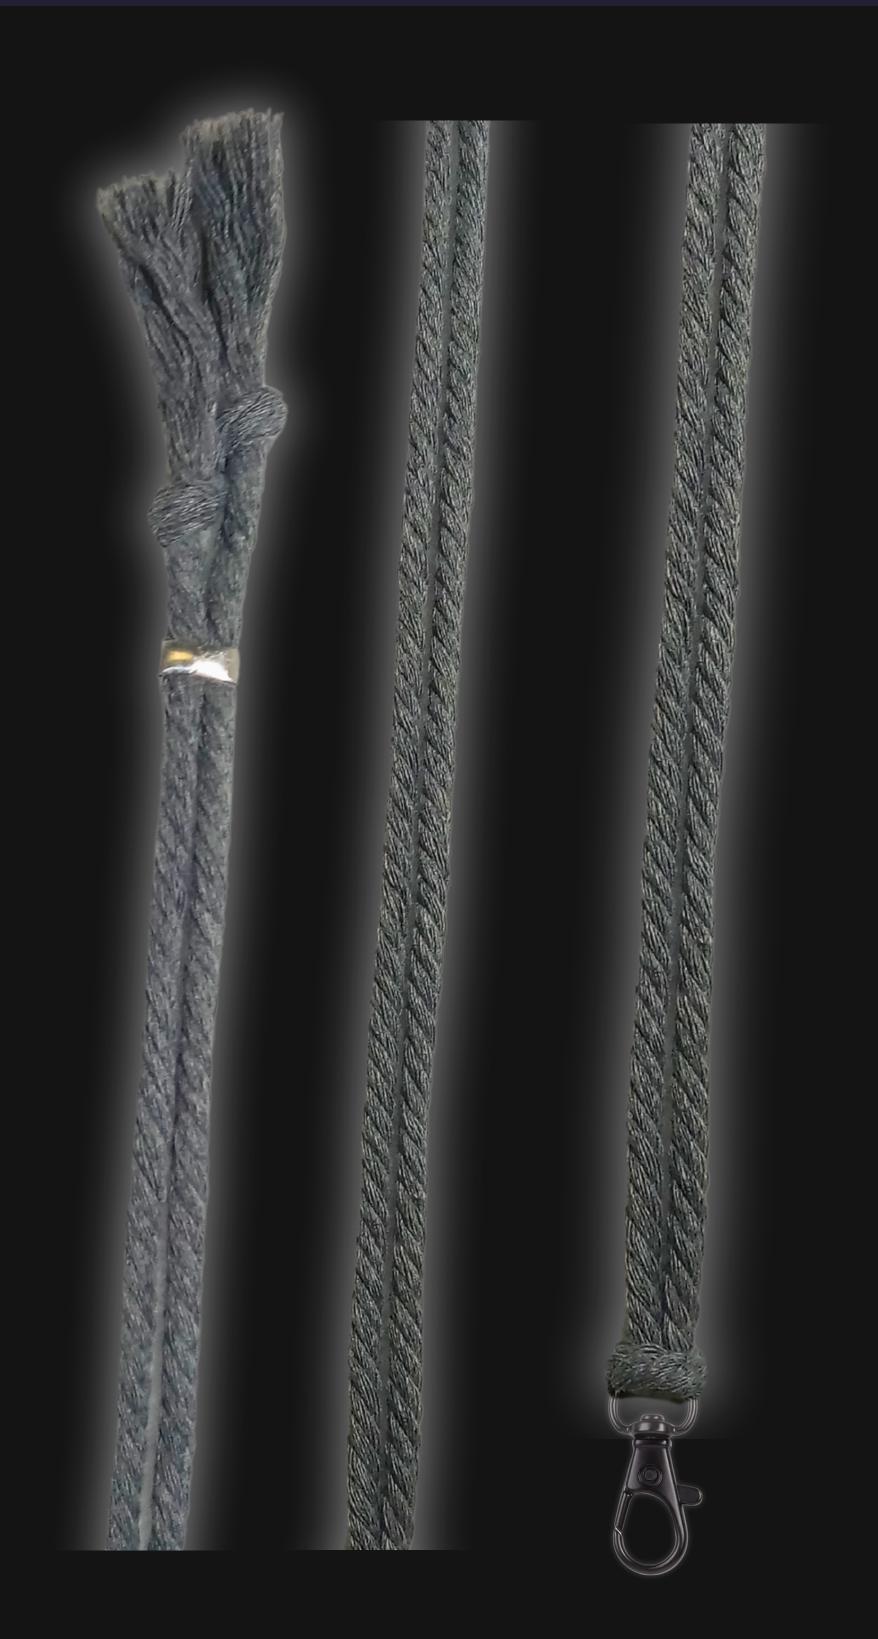

#### Cord Specifications

Soft & Thick Premium Cotton Cord

High-Quality 5mm Thick

Triple Twisted Regal Braided

24 Strands per Braid

Hypoallergenic & Fray-Free

#### Cord Length

24" inches Extra Long (48" Total)

Easy Custom Length Adjustment

Metal Slide Adjustment Clip

#### Cord Colors

Silver Slate Cotton Cord

Polished Metal Locking Spring Clasp

Silver Sliding Length Adjustment Clasp