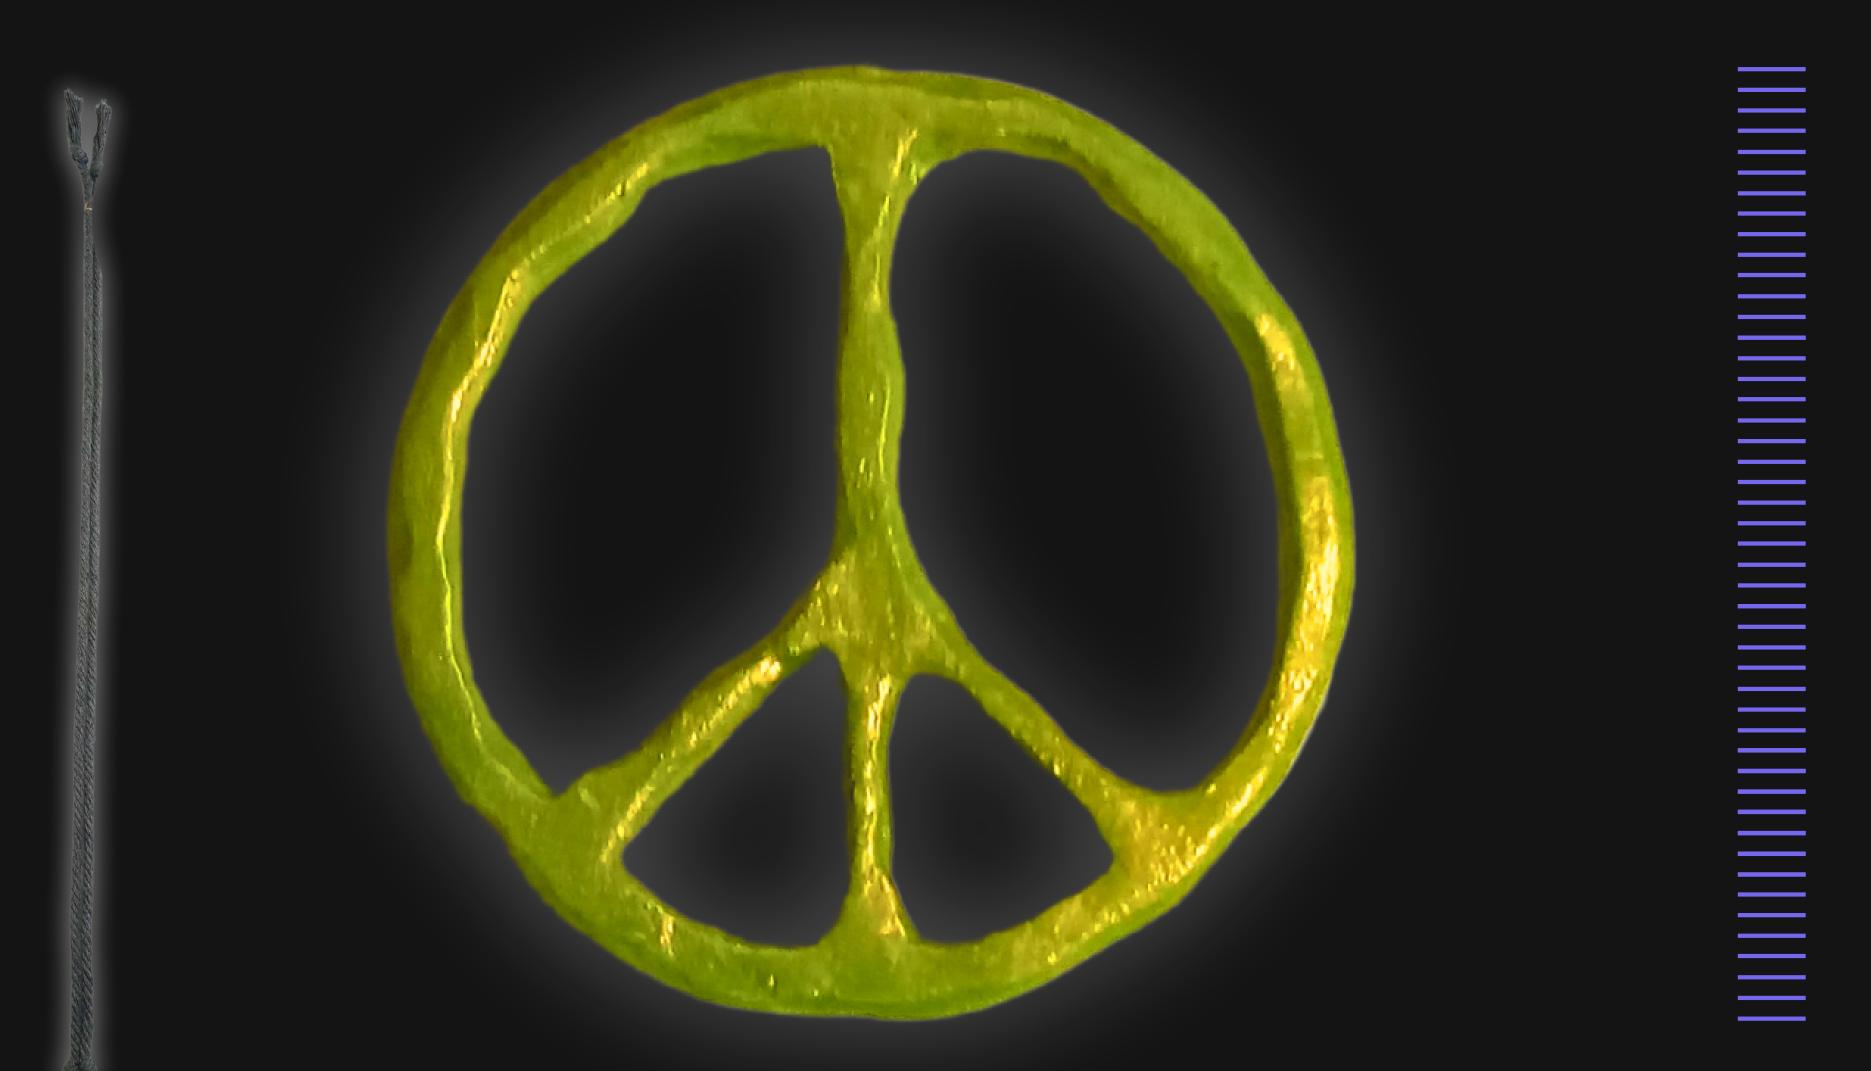

## Chiseled Peace Sign Necklace

Serial Number: 000027 Collection: Chiseled Peace Necklaces

Total Height: 28 in 71.12 cm 711.2 mm Made from High-Quality Baltic Birch Wood Hand Sanded, Brush Painted & Triple Sealed Meticulously Crafted and Infused with Positive Energy

#### One of a Kind

The Chiseled Peace Sign is crafted by hand to give the piece a Chiseled Metal appearance. It has an idol-like appearance at 3" inches tall and wide. It is 1/4" inch thick giving it depth unlike any other necklace you will find. We use Premium Golden Baltic Birch Wood and carefully cut each piece before sanding, painting, and sealing to make the piece capable of lasting for generations. Significant time and energy was spent to create a piece of art that will be a Positive Energy Artifact for generations to come.

Height: 3 in 7.62 cm 76.2 mm

24 inches Extra Long Premium Cotton Cord 48 inches Total Cord Length Easy Custom Length Adjustment Polished Metal Locking Spring Clasp Depth: 1/4 in Width: 3 in 0.635 cm 7.62 cm 6.35 mm 76.2 mm