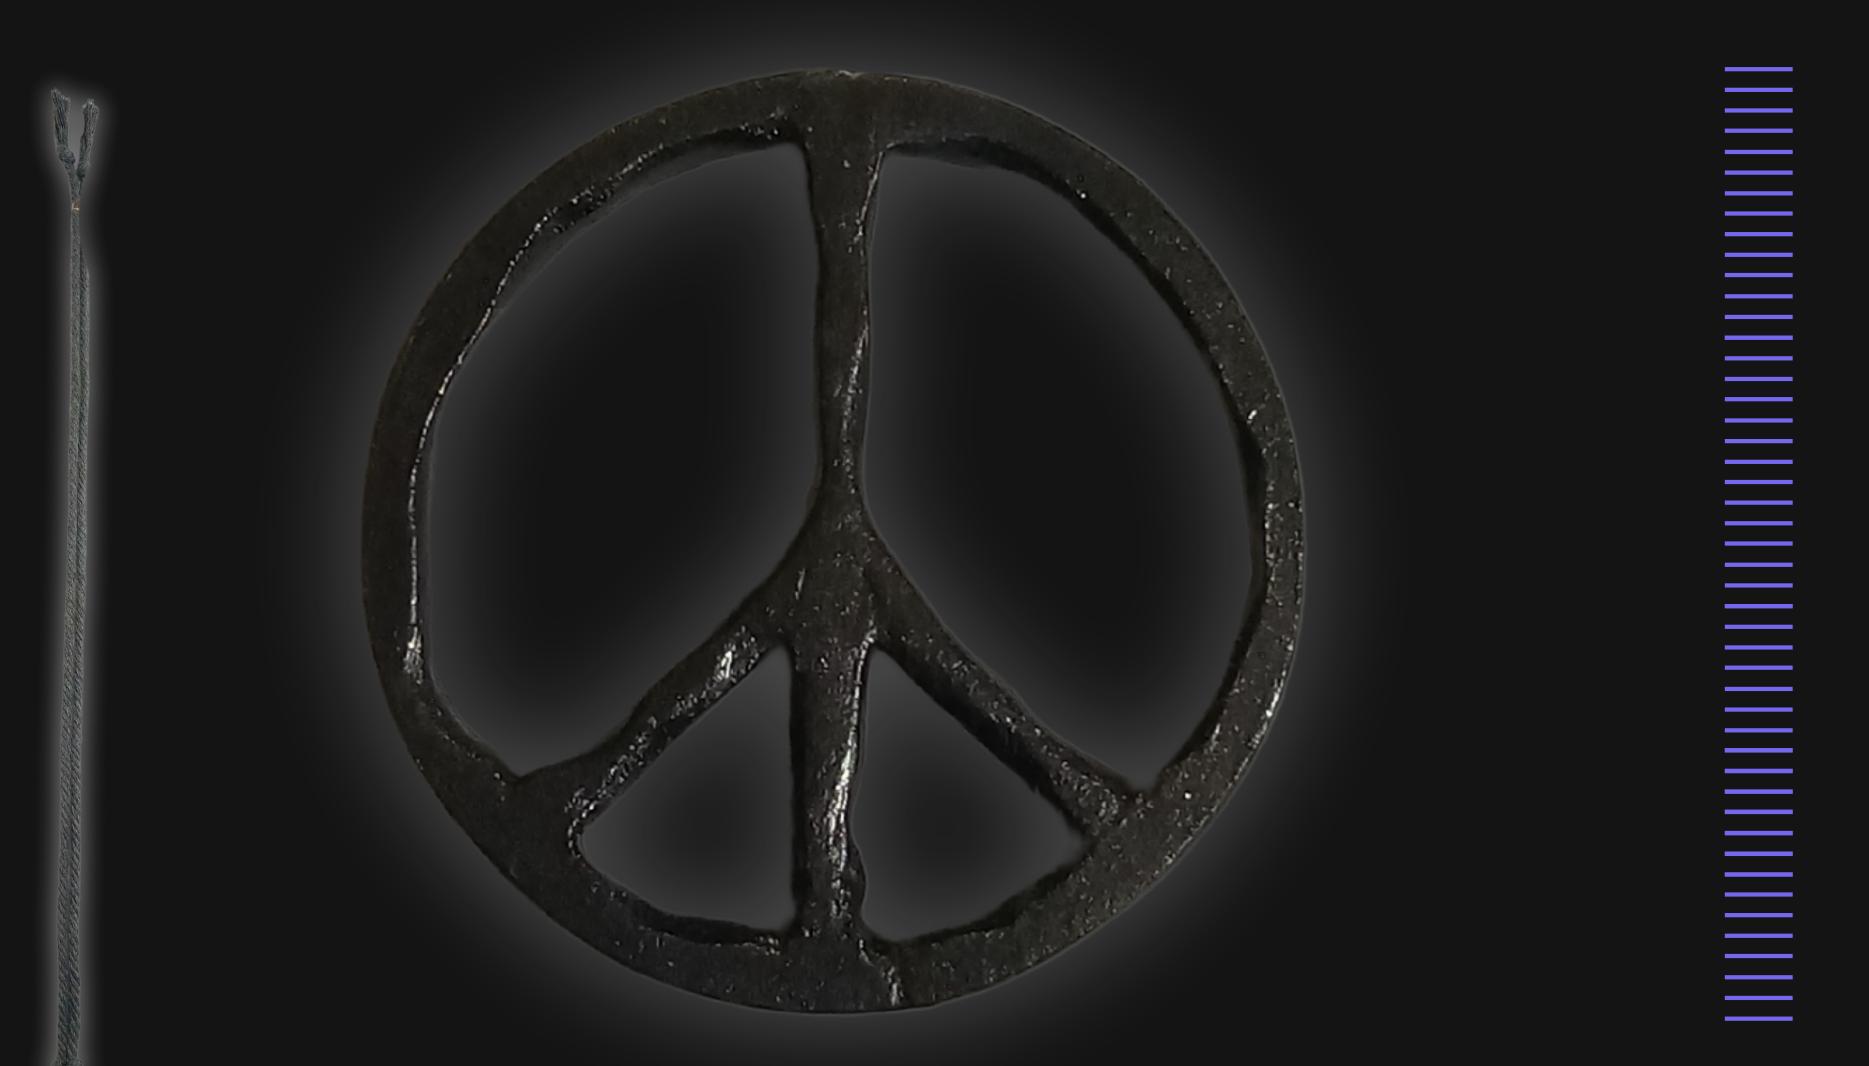

## Chiseled Peace Sign Necklace

Serial Number: 000026 Collection: Chiseled Peace Necklaces

Total Height: 28 in 71.12 cm 711.2 mm

Made from High-Quality Baltic Birch Wood Hand Sanded, Brush Painted & Triple Sealed Meticulously Crafted and Infused with Positive Energy

#### One of a Kind

The Chiseled Peace Sign is crafted by hand to give the piece a Chiseled Metal appearance. It has an idol-like appearance at 3" inches tall and wide. It is 1/4" inch thick giving it depth unlike any other necklace you will find. We use Premium Golden Baltic Birch Wood and carefully cut each piece before sanding, painting, and sealing to make the piece capable of lasting for generations. Significant time and energy was spent to create a piece of art that will be a Positive Energy Artifact for generations to come.

Height: 3 in 7.62 cm 76.2 mm

24 inches Extra Long Premium Cotton Cord 48 inches Total Cord Length Easy Custom Length Adjustment Polished Metal Locking Spring Clasp Depth: 1/4 in Width: 3 in 0.635 cm 7.62 cm 6.35 mm 76.2 mm