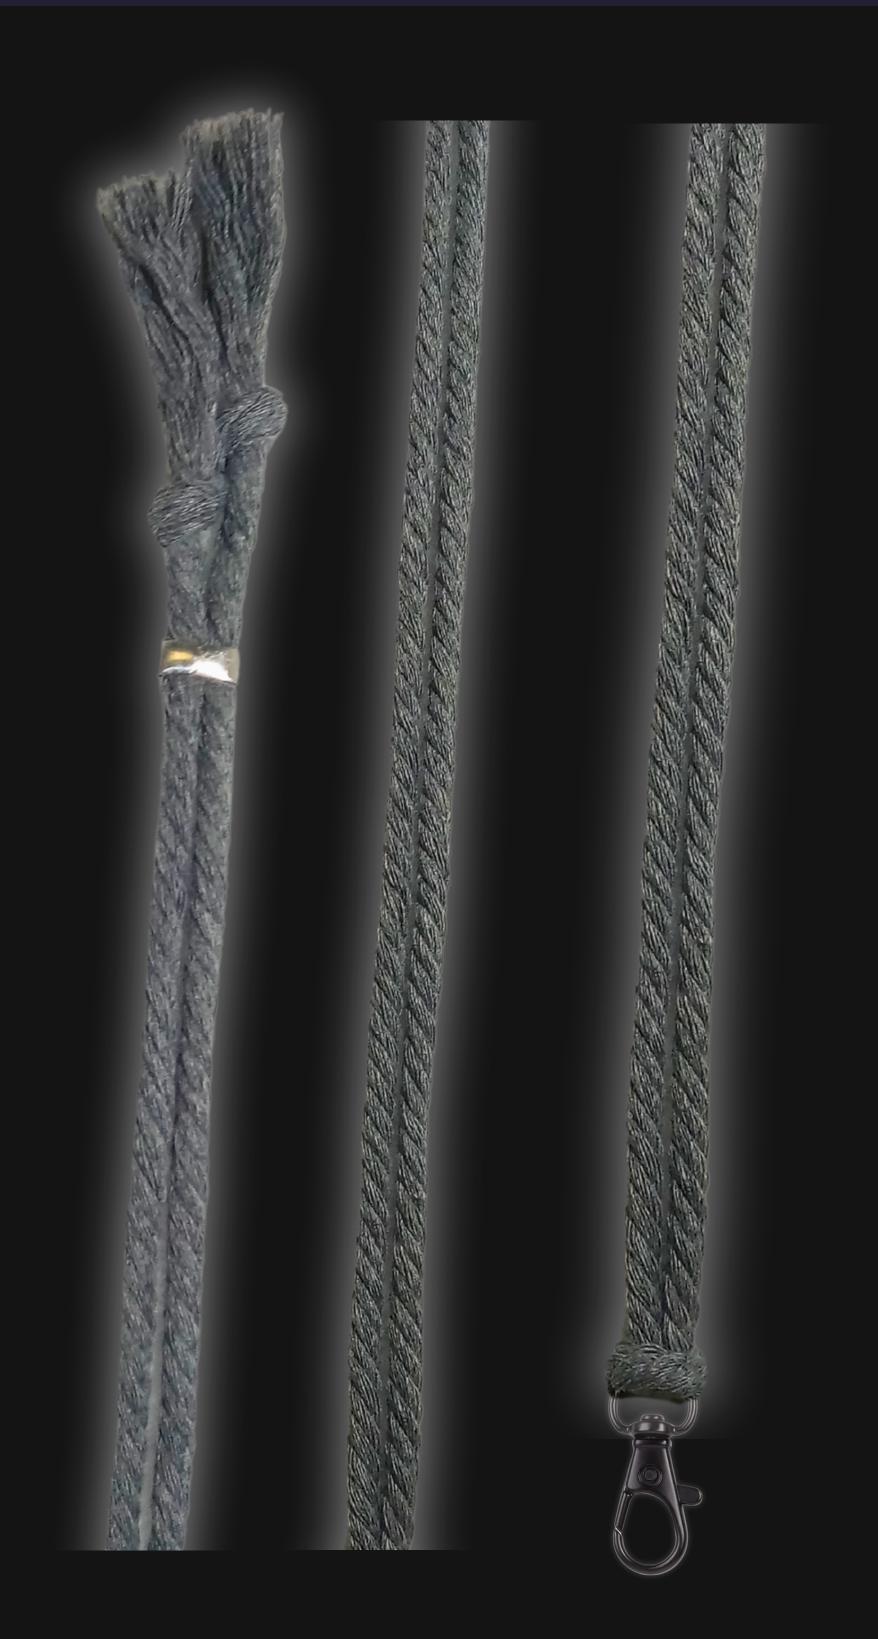

# High Quality Regal Braided Cord

Hand Crafted In: Astoria, Oregon Artist: Maxis Richards

#### Cord Specifications

Soft & Thick Premium Cotton Cord

High-Quality 5mm Thick

Triple Twisted Regal Braided

24 Strands per Braid

Hypoallergenic & Fray-Free

#### Cord Length

24" inches Extra Long (48" Total)

Easy Custom Length Adjustment

Metal Slide Adjustment Clip

#### Cord Colors

Silver Slate Cotton Cord

Polished Metal Locking Spring Clasp

Silver Sliding Length Adjustment Clasp