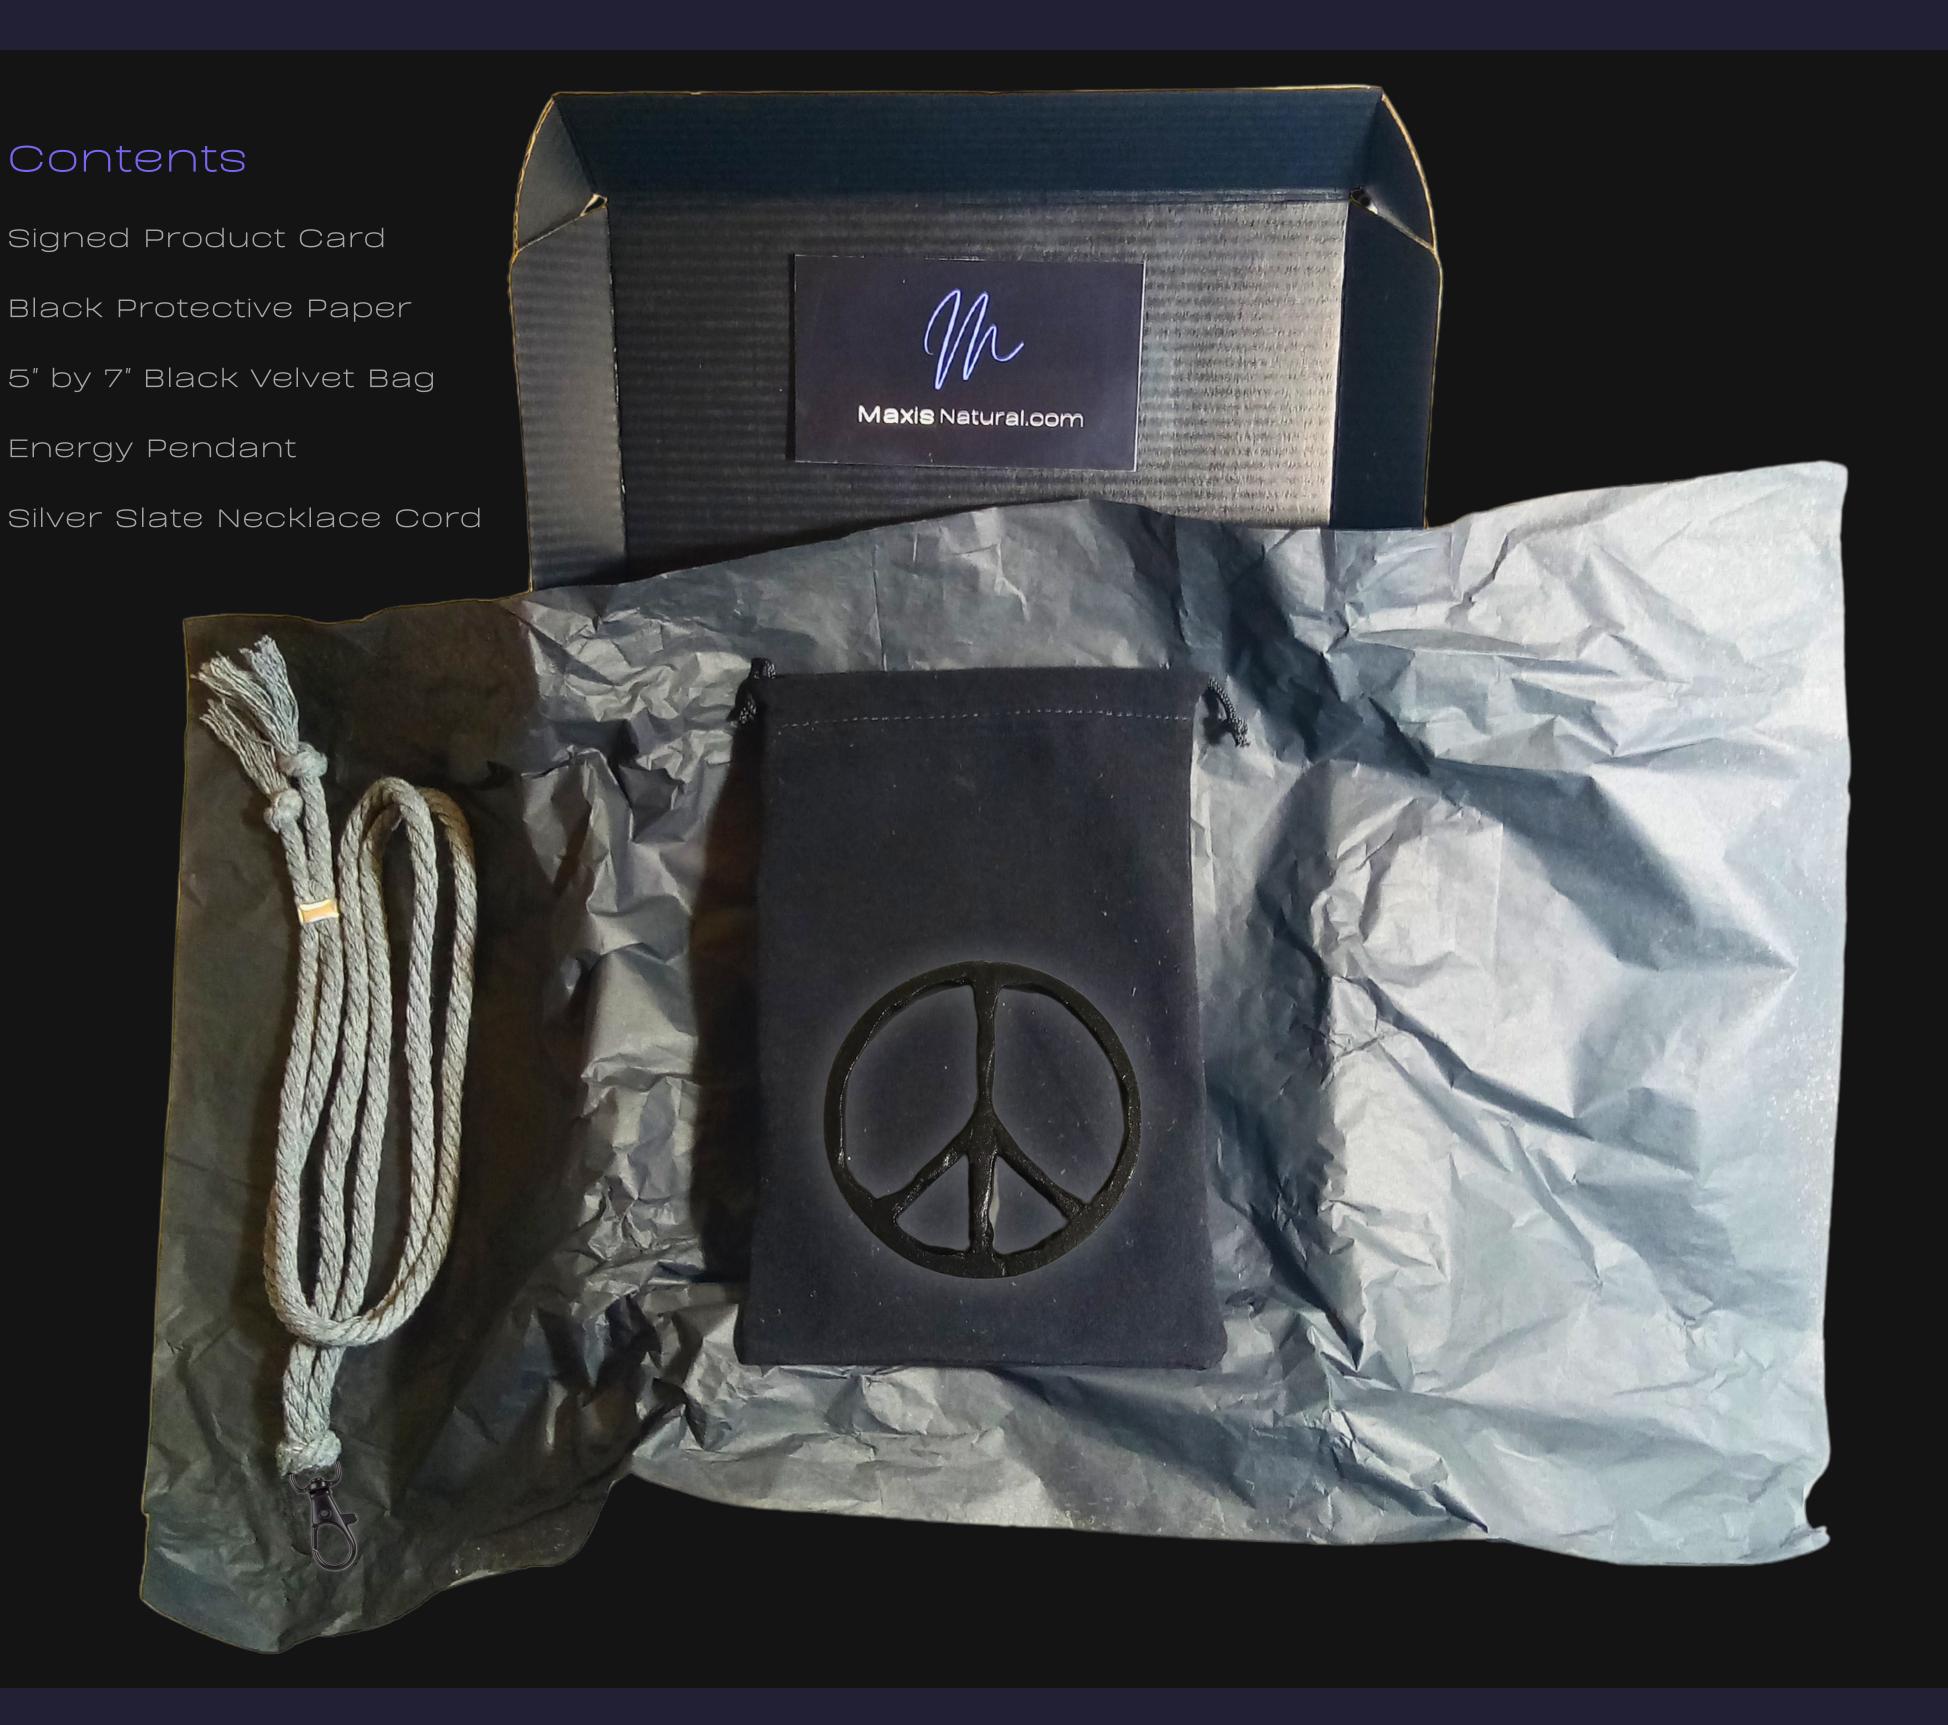

### Open your New Box

Hand Crafted In: Astoria, Oregon Artist: Maxis Richards

#### 8" inch by 5.5" inch Black Box

Delivered in a Sleek Black Box that can be used for storage.

Maxis Natural.com

### Your New Box

Hand Crafted In: Astoria, Oregon Artist: Maxis Richards

# Naxis Natural.com