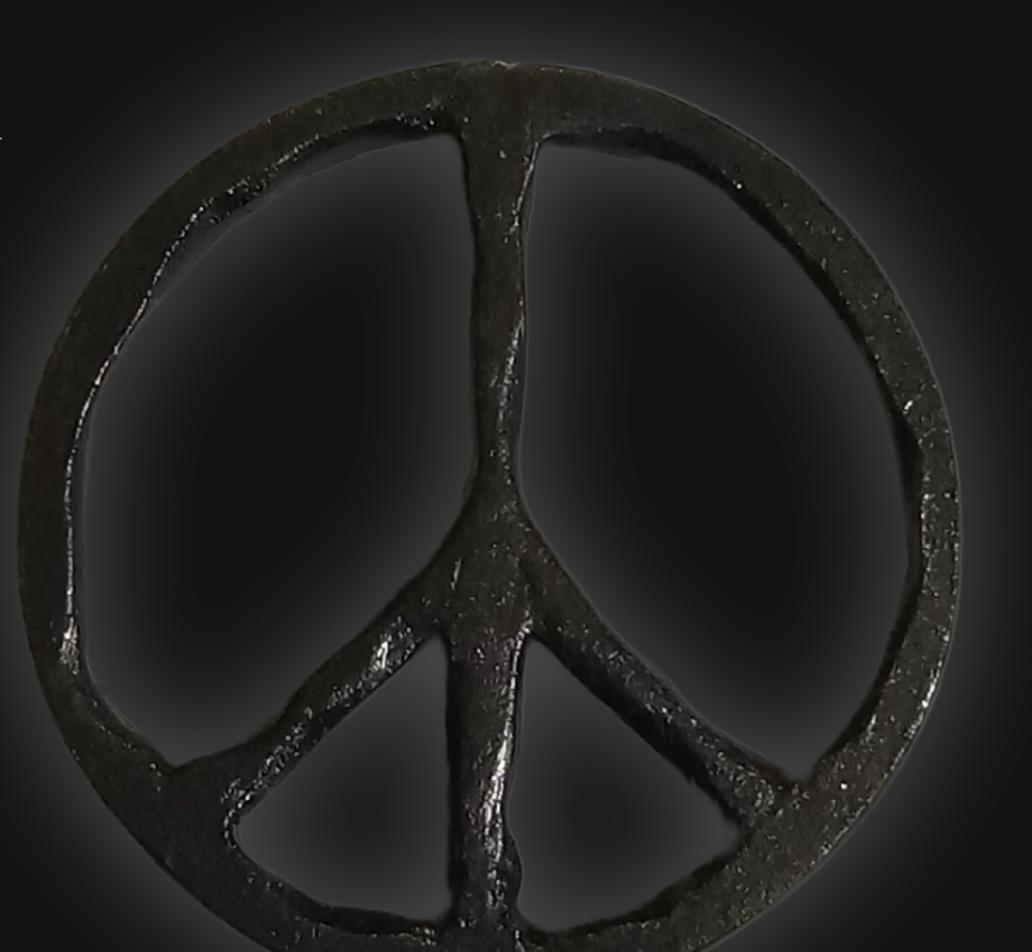

#### One of a Kind

The Chiseled Peace Sign is crafted by hand to give the piece a Chiseled Metal appearance. It has an idol-like appearance at 3" inches tall and wide. It is 1/4" inch thick giving it depth unlike any other necklace you will find. We use Premium Golden Baltic Birch Wood and carefully cut each piece before sanding, painting, and sealing to make the piece capable of lasting for generations. Significant time and energy was spent to create a piece of art that will be a Positive Energy Artifact for generations to come.

#### Energy Artifact

The **Chiseled Peace Sign** can be worn as a Necklace, displayed as an Amulet, serve as a Talisman and can be used as a Positive Energy Artifact to radiate Positive Energy

wherever you choose to take it.

#### Positive Energy Infusion

The Chiseled Peace Sign radiates with Positive Intention & Energy. Focused Mental Effort, Silent Positive Meditation and Positive Mantras were used during the creation of this piece. Positive Thoughts and Intention are passed on through each and every piece we create, infusing Positive Light Energy that will last for generations.