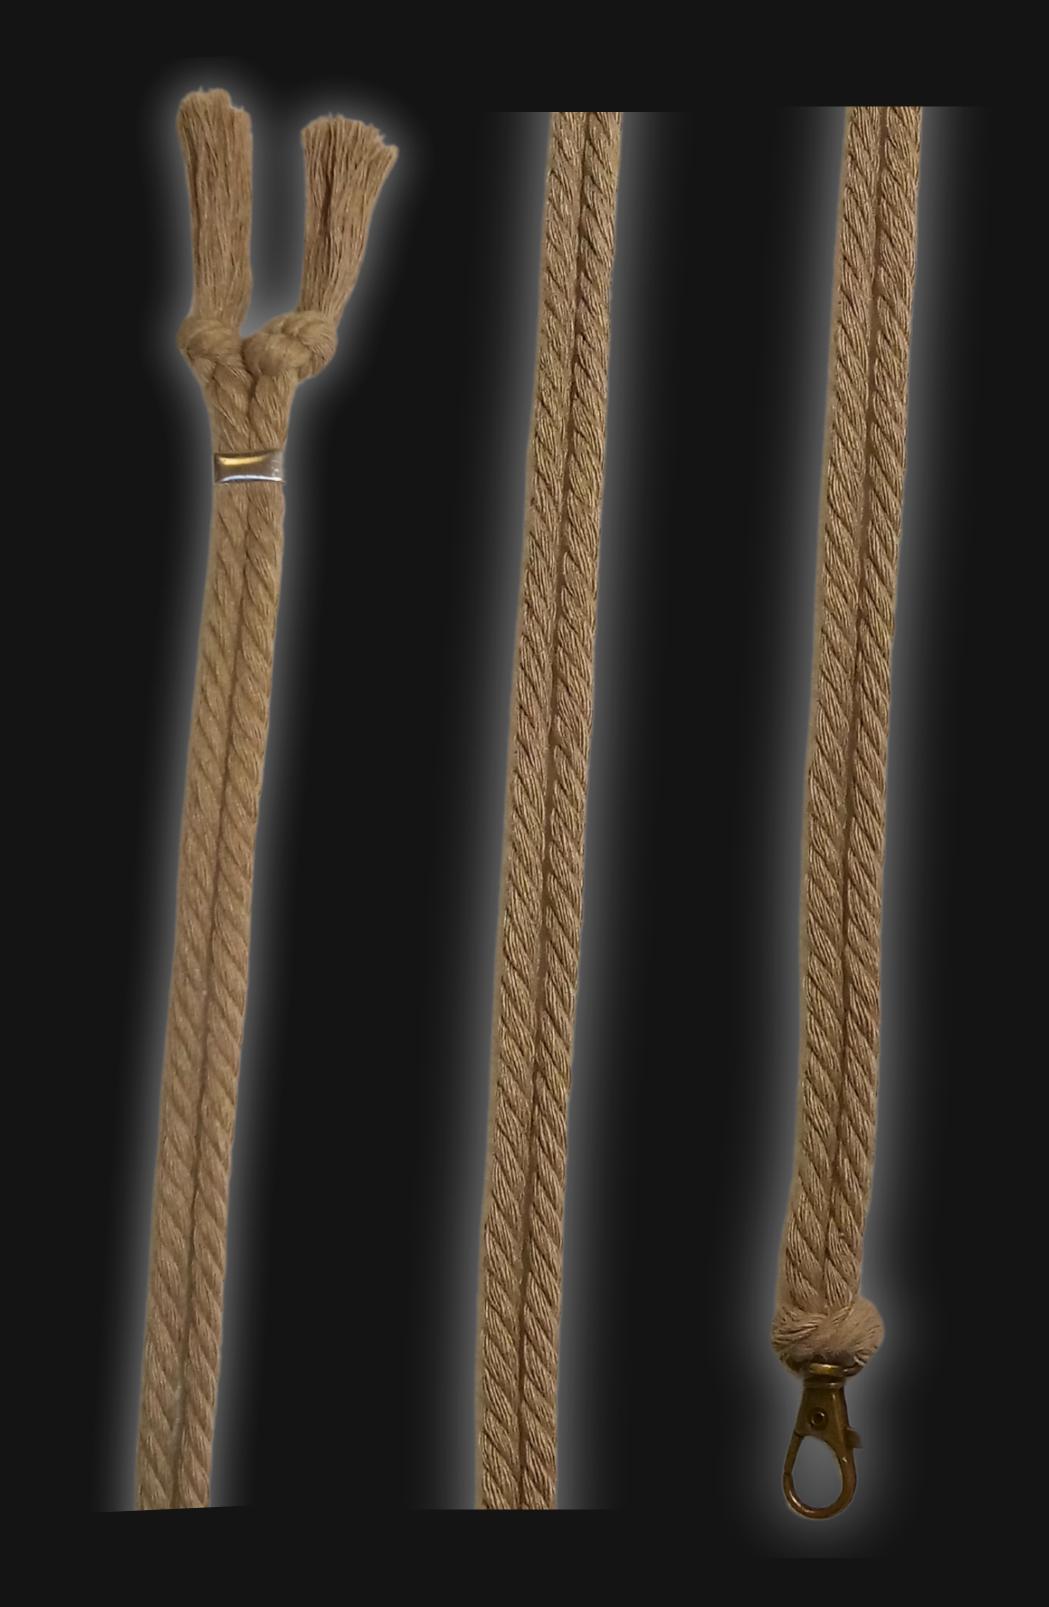

#### Cord Specifications

Soft & Thick Premium Cotton Cord

High-Quality 5mm Thick

Triple Twisted Regal Braided

24 Strands per Braid

Hypoallergenic & Fray-Free

Cord Length

24" inches Extra Long (48" Total)

Easy Custom Length Adjustment

Metal Slide Adjustment Clip

#### Cord Colors

Dark Sand Cotton Cord

Bronze Metal Locking Spring Clasp

Silver Sliding Length Adjustment Clasp