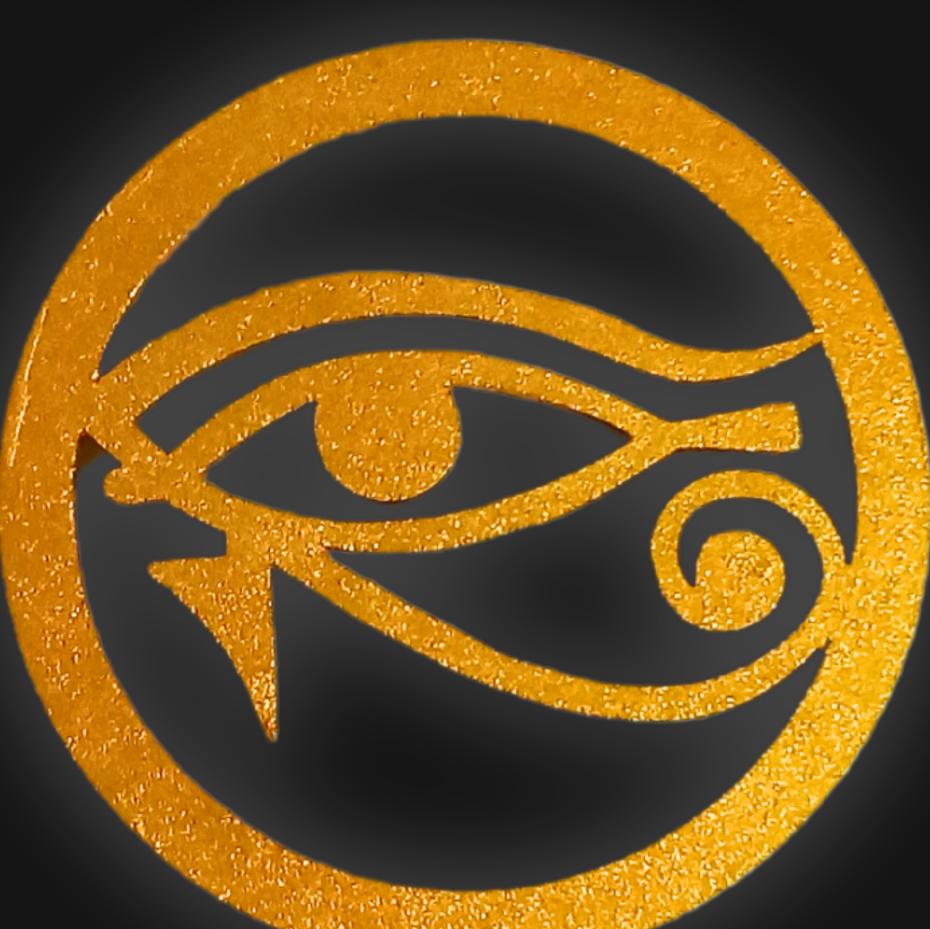

#### One of a Kind

The Eye of Horus is crafted by hand and has an idol-like appearance at 3" inches tall and wide. It is 1/4" inch thick giving it depth unlike any other necklace you will find. We use Premium Golden Baltic Birch Wood and carefully cut each piece before sanding, painting, and sealing to make the piece capable of lasting for generations. Significant time and energy was spent to create a piece of art that will be a Positive Energy Artifact for generations to come.

#### Eye of Horus Meaning

The Eye of Horus in spirituality symbolizes protection, healing, and wisdom. It's an ancient Egyptian emblem representing divine power and insight. Wearing it is believed to ward off negative energies, promote well-being, and enhance spiritual awareness. It's a revered icon of resilience, restoration, and the pursuit of inner truth.