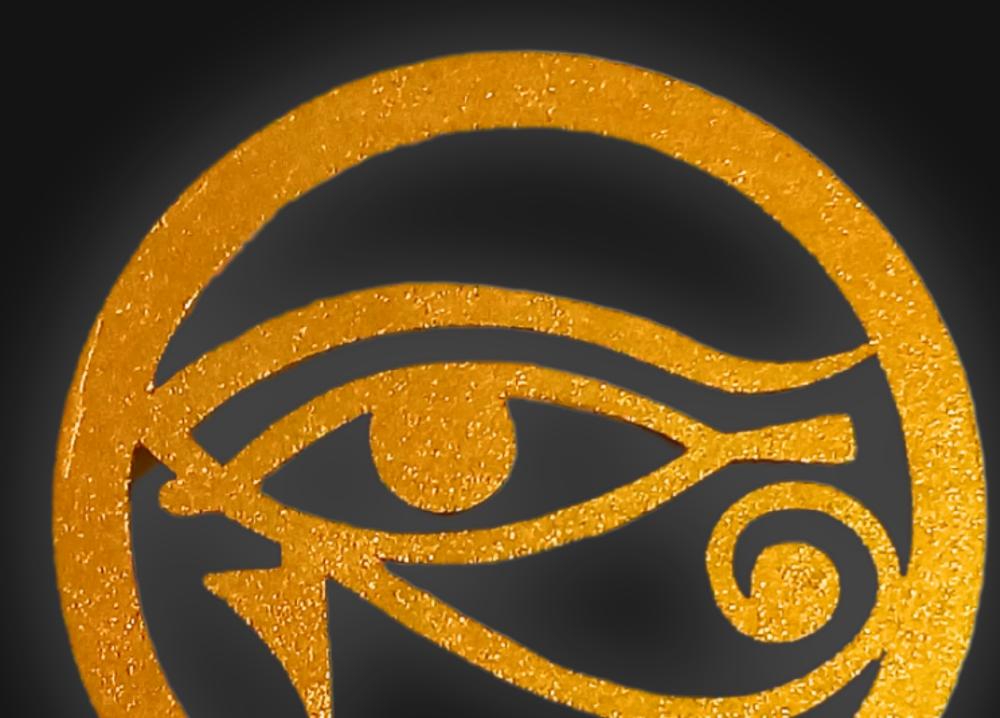

#### One of a Kind

The Eye of Horus is crafted by hand and has an idol-like appearance at 3" inches tall and wide. It is 1/4" inch thick giving it depth unlike any other necklace you will find. We use Premium Golden Baltic Birch Wood and carefully cut each piece before sanding, painting, and sealing to make the piece capable of lasting for generations. Significant time and energy was spent to create a piece of art that will be a Positive Energy Artifact for generations to come.

#### Eye of Horus Meaning

The Eye of Horus in spirituality symbolizes protection, healing, and wisdom. It's an ancient Egyptian emblem representing divine power and insight. Wearing it is believed to ward off negative energies, promote well-being, and enhance spiritual awareness. It's a revered icon of resilience, restoration, and the pursuit of inner truth.