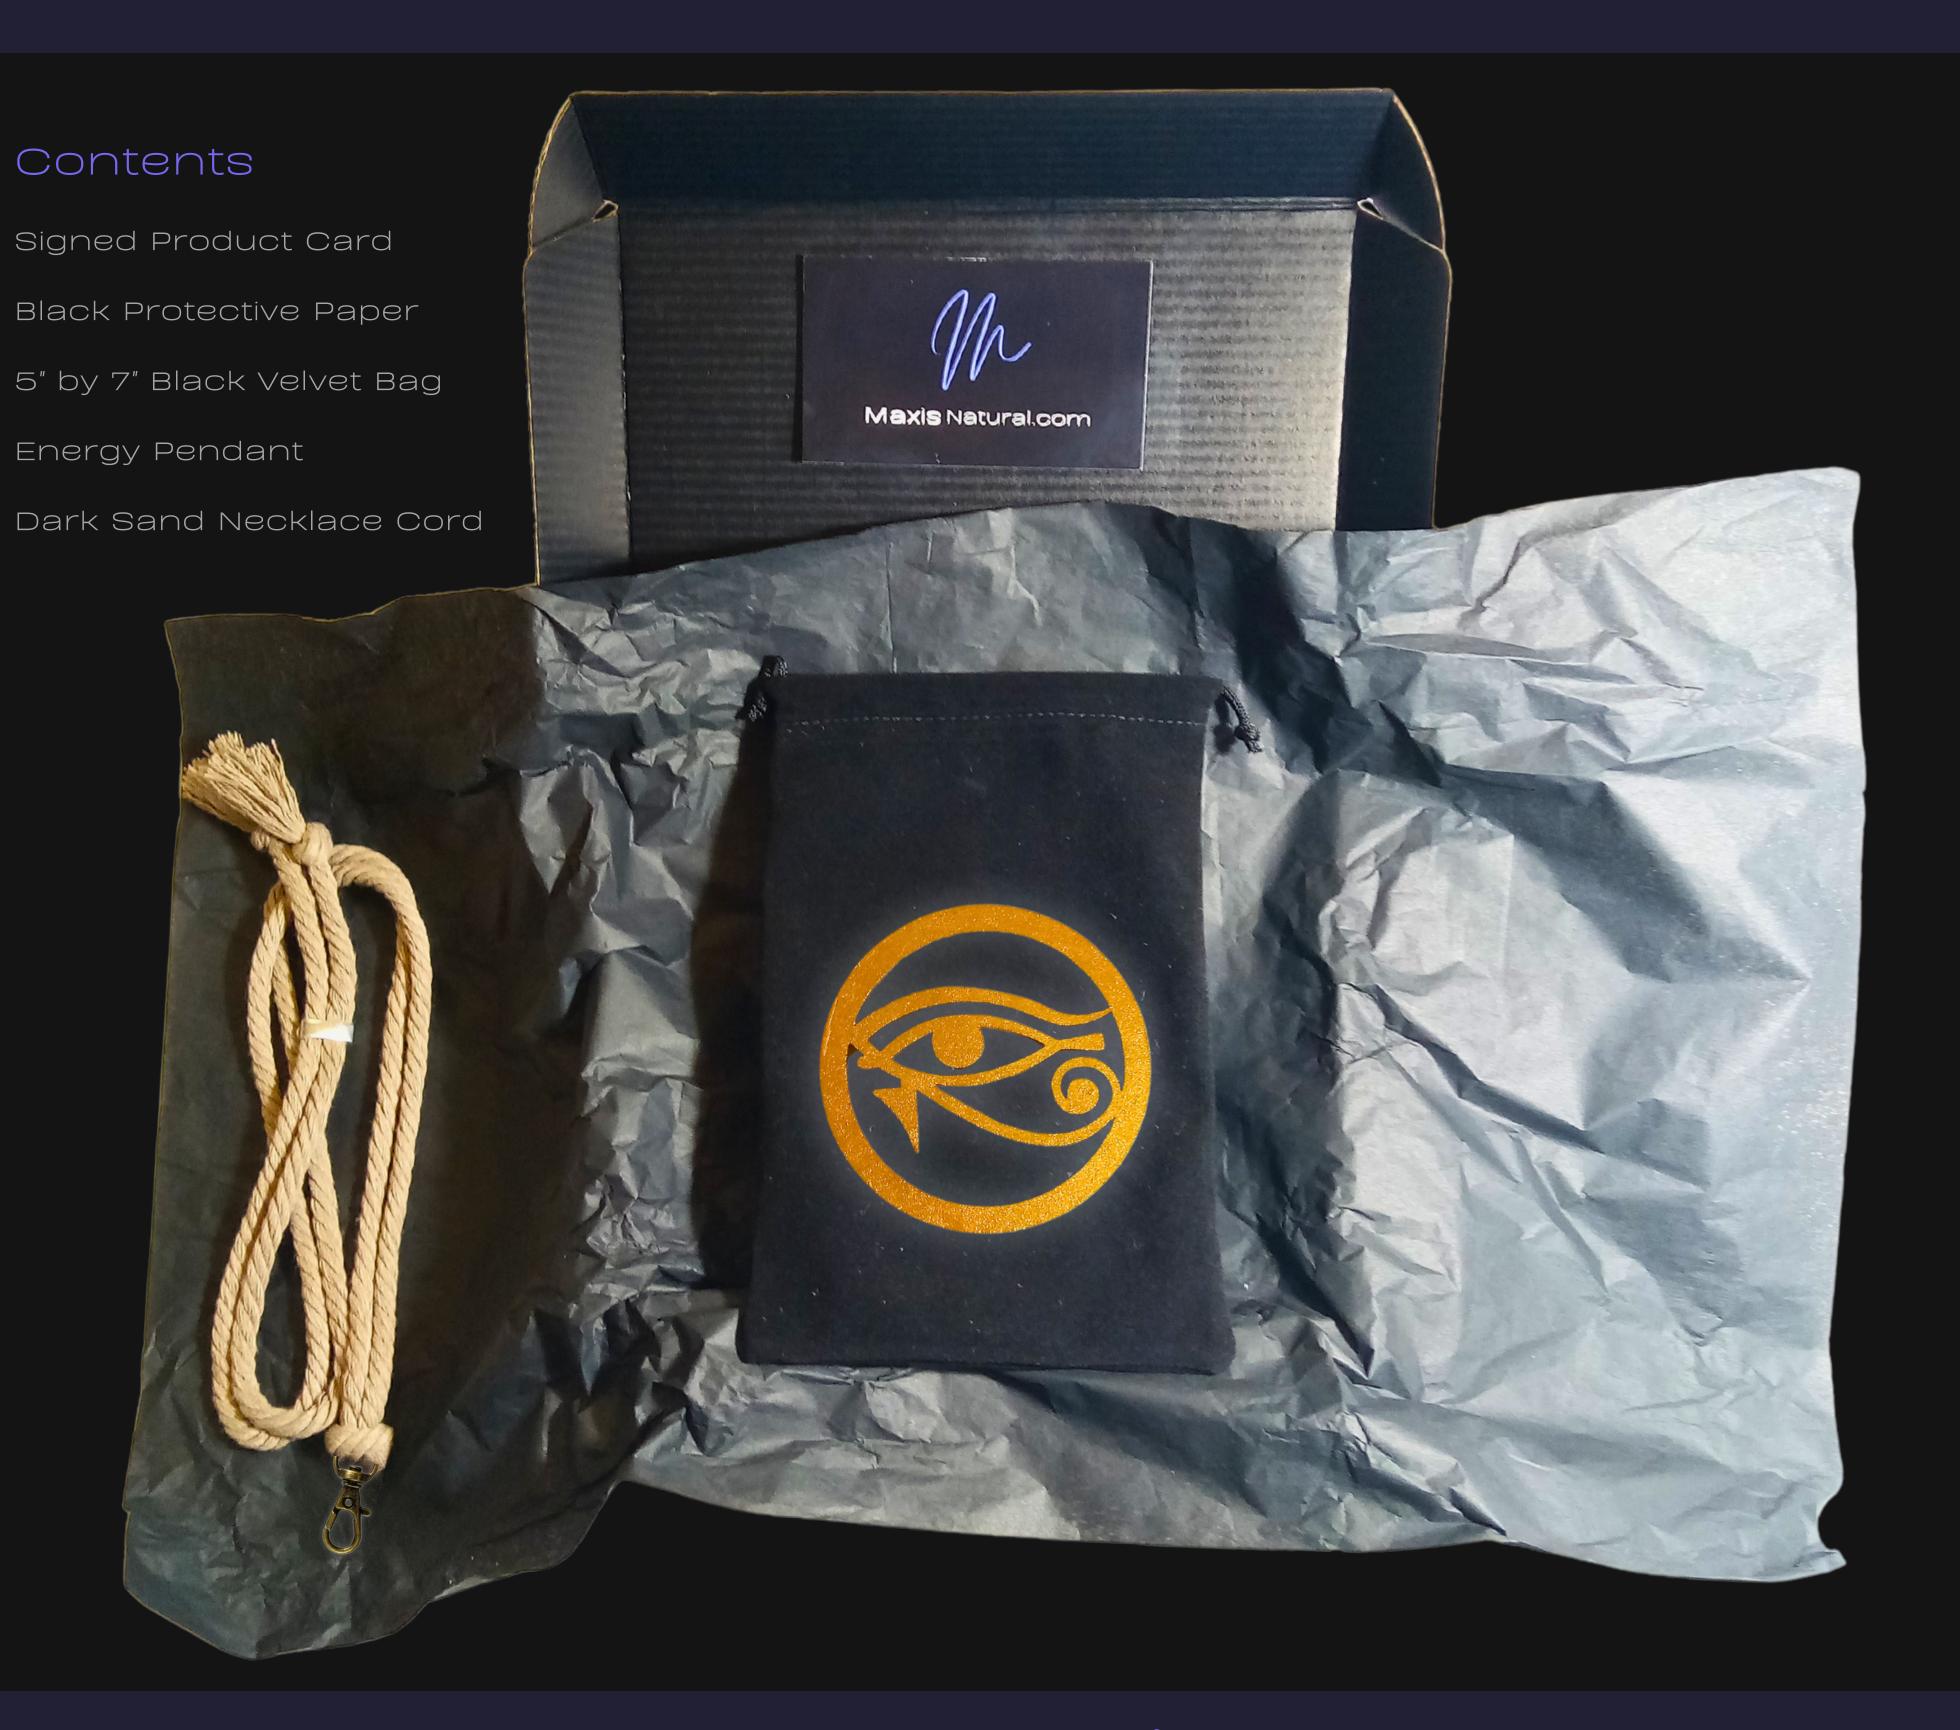

### Open your New Box

Hand Crafted In: Astoria, Oregon Artist: Maxis Richards

#### 8" inch by 5.5" inch Black Box

Delivered in a Sleek Black Box that can be used for storage.

Maxis Natural.com

### Your New Box

Hand Crafted In: Astoria, Oregon Artist: Maxis Richards