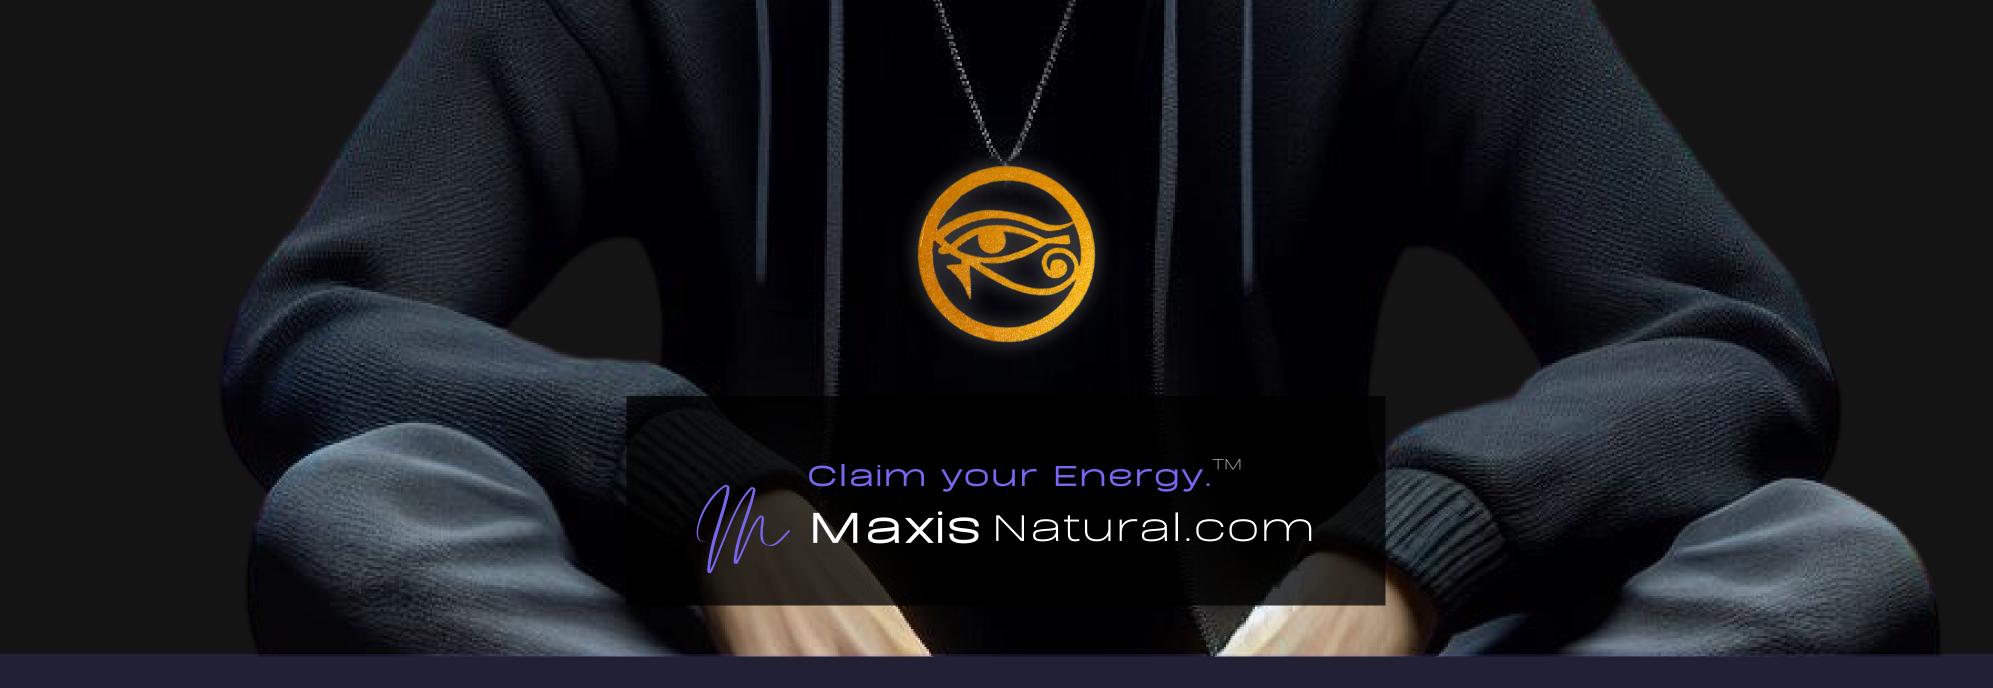

## Eye of Horus Necklace

Serial Number: 000025 Collection: Eye of Horus Necklaces

Hand Crafted In: Astoria, Oregon Artist: Maxis Richards

Total Height: 28 in 71.12 cm 711.2 mm

Made from High-Quality Baltic Birch Wood Hand Sanded, Brush Painted & Triple Sealed Meticulously Crafted and Infused with Positive Energy

#### One of a Kind

The Eye of Horus is crafted by hand and has an idol-like appearance at 3" inches tall and wide. It is 1/4" inch thick giving it depth unlike any other necklace you will find. We use Premium Golden Baltic Birch Wood and carefully cut each piece before sanding, painting, and sealing to make the piece capable of lasting for generations. Significant time and energy was spent to create a piece of art that will be a Positive Energy Artifact for generations to come.

#### Energy Artifact

The Eye of Horus can be worn as a Necklace, displayed as an Amulet, serve as a Talisman and can be used as a Positive Energy Artifact to radiate Positive Energy wherever you

choose to take it.

#### Eye of Horus Meaning

The Eye of Horus in spirituality symbolizes protection, healing, and wisdom. It's an ancient Egyptian emblem representing divine power and insight. Wearing it is believed to ward off negative energies, promote well-being, and enhance spiritual awareness. It's a revered icon of resilience, restoration, and the pursuit of inner truth.