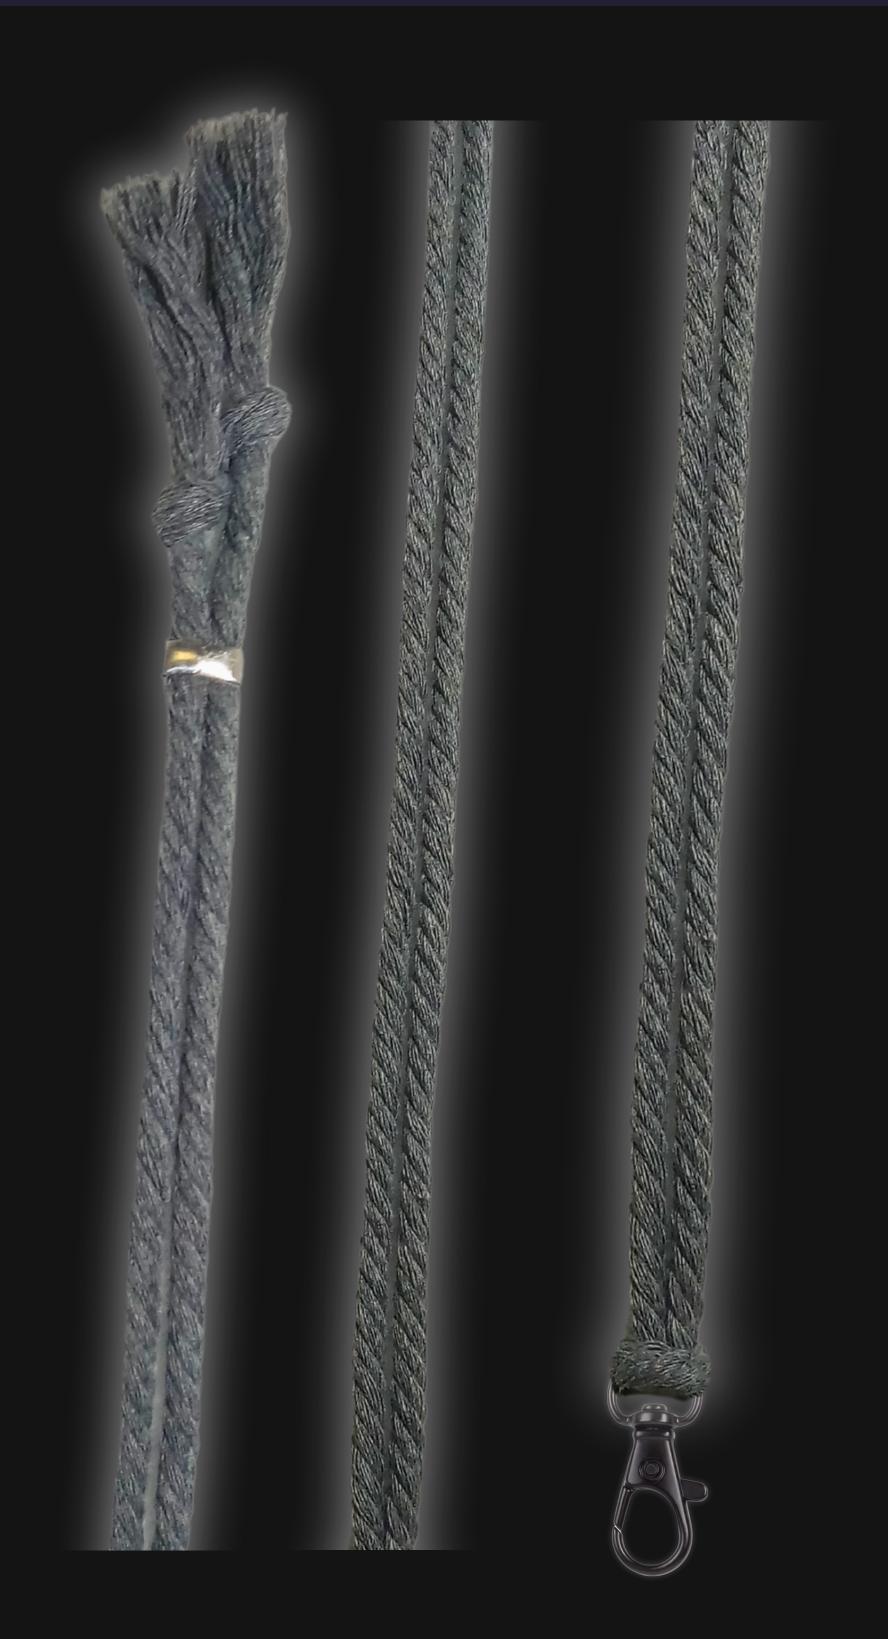

# High Quality Regal Braided Cord

Hand Crafted In: Astoria, Oregon Artist: Maxis Richards

#### Cord Specifications

Soft & Thick Premium Cotton Cord

High-Quality 5mm Thick

Triple Twisted Regal Braided

24 Strands per Braid

Hypoallergenic & Fray-Free

#### Cord Length

24" inches Extra Long (48" Total)

Easy Custom Length Adjustment

Metal Slide Adjustment Clip

Cord Colors

Silver Slate Cord

Polished Metal Locking Spring Clasp

Silver Sliding Length Adjustment Clasp