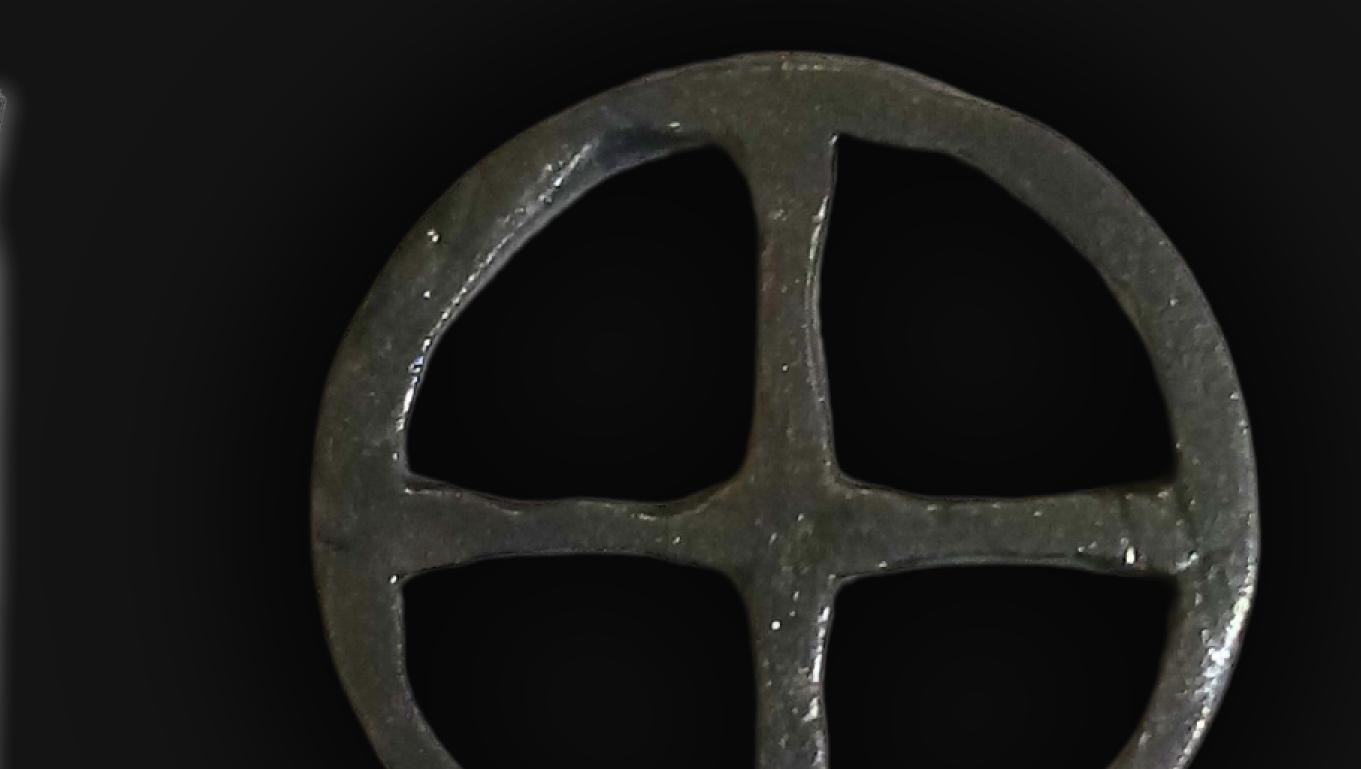

## Chiseled Shield Necklace

Serial Number: 000023 Collection: Universal Shield Necklaces

Hand Crafted In: Astoria, Oregon Artist: Maxis Richards

Total Height: 28 in 71.12 cm 711.2 mm Made from High-Quality Baltic Birch Wood Hand Sanded, Brush Painted & Triple Sealed Meticulously Crafted and Infused with Positive Energy

#### One of a Kind

The Chiseled Shield is crafted by hand to give the piece a Chiseled Metal appearance. It has an idol-like appearance at 3" inches tall and wide. It is 1/4" inch thick giving it depth unlike any other necklace you will find. We use Premium Golden Baltic Birch Wood and carefully cut each piece before sanding. painting, and sealing to make the piece capable of lasting for generations. Significant time and energy was spent to create a piece of art that will be a Positive Energy Artifact for generations to come.

#### Energy Artifact

The **Chiseled Shield** can be worn as a Necklace, displayed as an Amulet, serve as a Talisman and can be used as a Positive Energy Artifact to radiate Positive Energy

wherever you choose to take it.

#### Positive Energy Infusion

The Chiseled Shield radiates with Positive Intention & Energy. Focused Mental Effort, Silent Positive Meditation and Positive Mantras were used during the creation of this piece. Positive Thoughts and Intention are passed on through each and every piece we create, infusing Positive Light Energy that will last for generations.

#### Chiseled Shield Meaning

A shield in spirituality often serves as a talisman, offering protection and warding off negative energies. It symbolizes strength, courage, and guardianship, reinforcing the wearer's spiritual defenses. It serves as a reminder of personal resilience and a source of empowerment on one's spiritual journey.