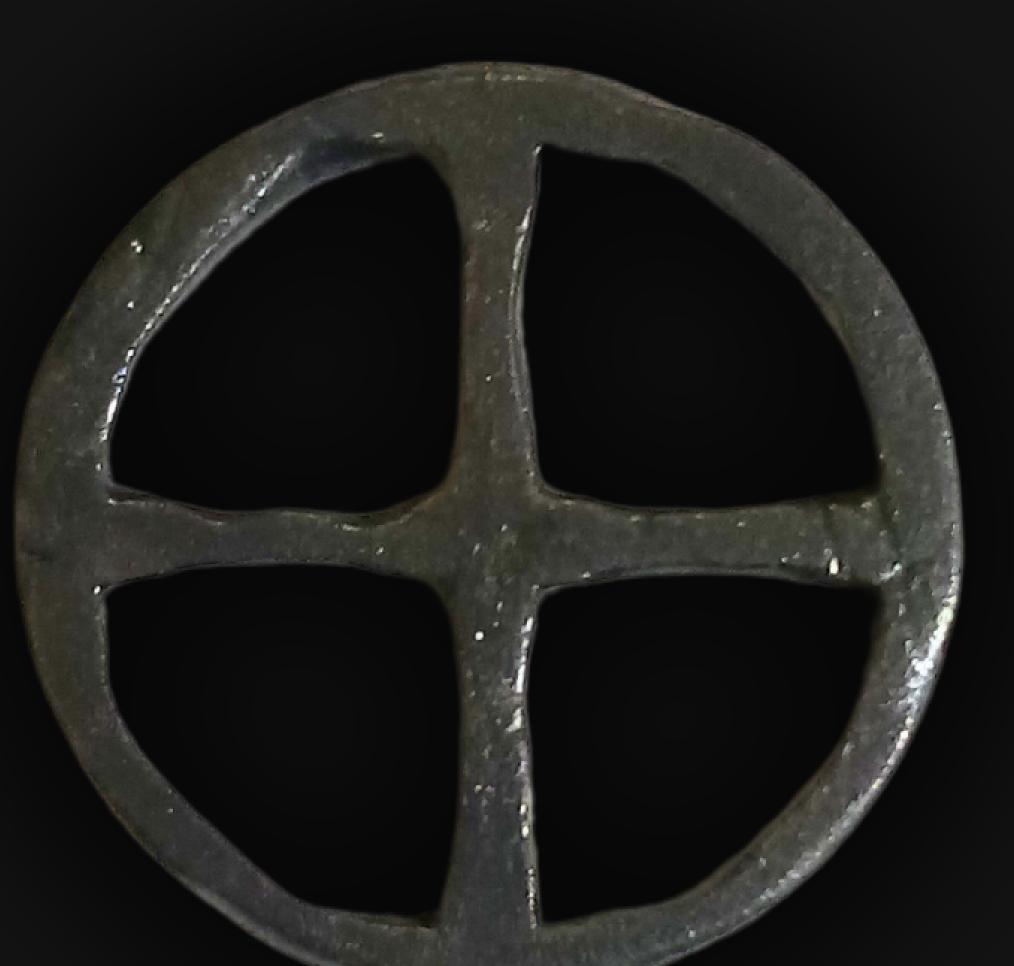

## Chiseled Shield Necklace

Serial Number: 000023 Collection: Universal Shield Necklaces

Hand Crafted In: Astoria, Oregon Artist: Maxis Richards

Total Height: 28 in 71.12 cm 711.2 mm Made from High-Quality Baltic Birch Wood Hand Sanded, Brush Painted & Triple Sealed Meticulously Crafted and Infused with Positive Energy

#### One of a Kind

The Chiseled Shield is crafted by hand to give the piece a Chiseled Metal appearance. It has an idol-like appearance at 3" inches tall and wide. It is 1/4" inch thick giving it depth unlike any other necklace you will find. We use Premium Golden Baltic Birch Wood and carefully cut each piece before sanding. painting, and sealing to make the piece capable of lasting for generations. Significant time and energy was spent to create a piece of art that will be a Positive Energy Artifact for generations to come.

#### Energy Artifact

The **Chiseled Shield** can be worn as a Necklace, displayed as an Amulet, serve as a Talisman and can be used as a Positive Energy Artifact to radiate Positive Energy

wherever you choose to take it.

#### Positive Energy Infusion

The Chiseled Shield radiates with Positive Intention & Energy. Focused Mental Effort, Silent Positive Meditation and Positive Mantras were used during the creation of this piece. Positive Thoughts and Intention are passed on through each and every piece we create, infusing Positive Light Energy that will last for generations.

#### Chiseled Shield Meaning

A shield in spirituality often serves as a talisman, offering protection and warding off negative energies. It symbolizes strength, courage, and guardianship, reinforcing the wearer's spiritual defenses. It serves as a reminder of personal resilience and a source of empowerment on one's spiritual journey.