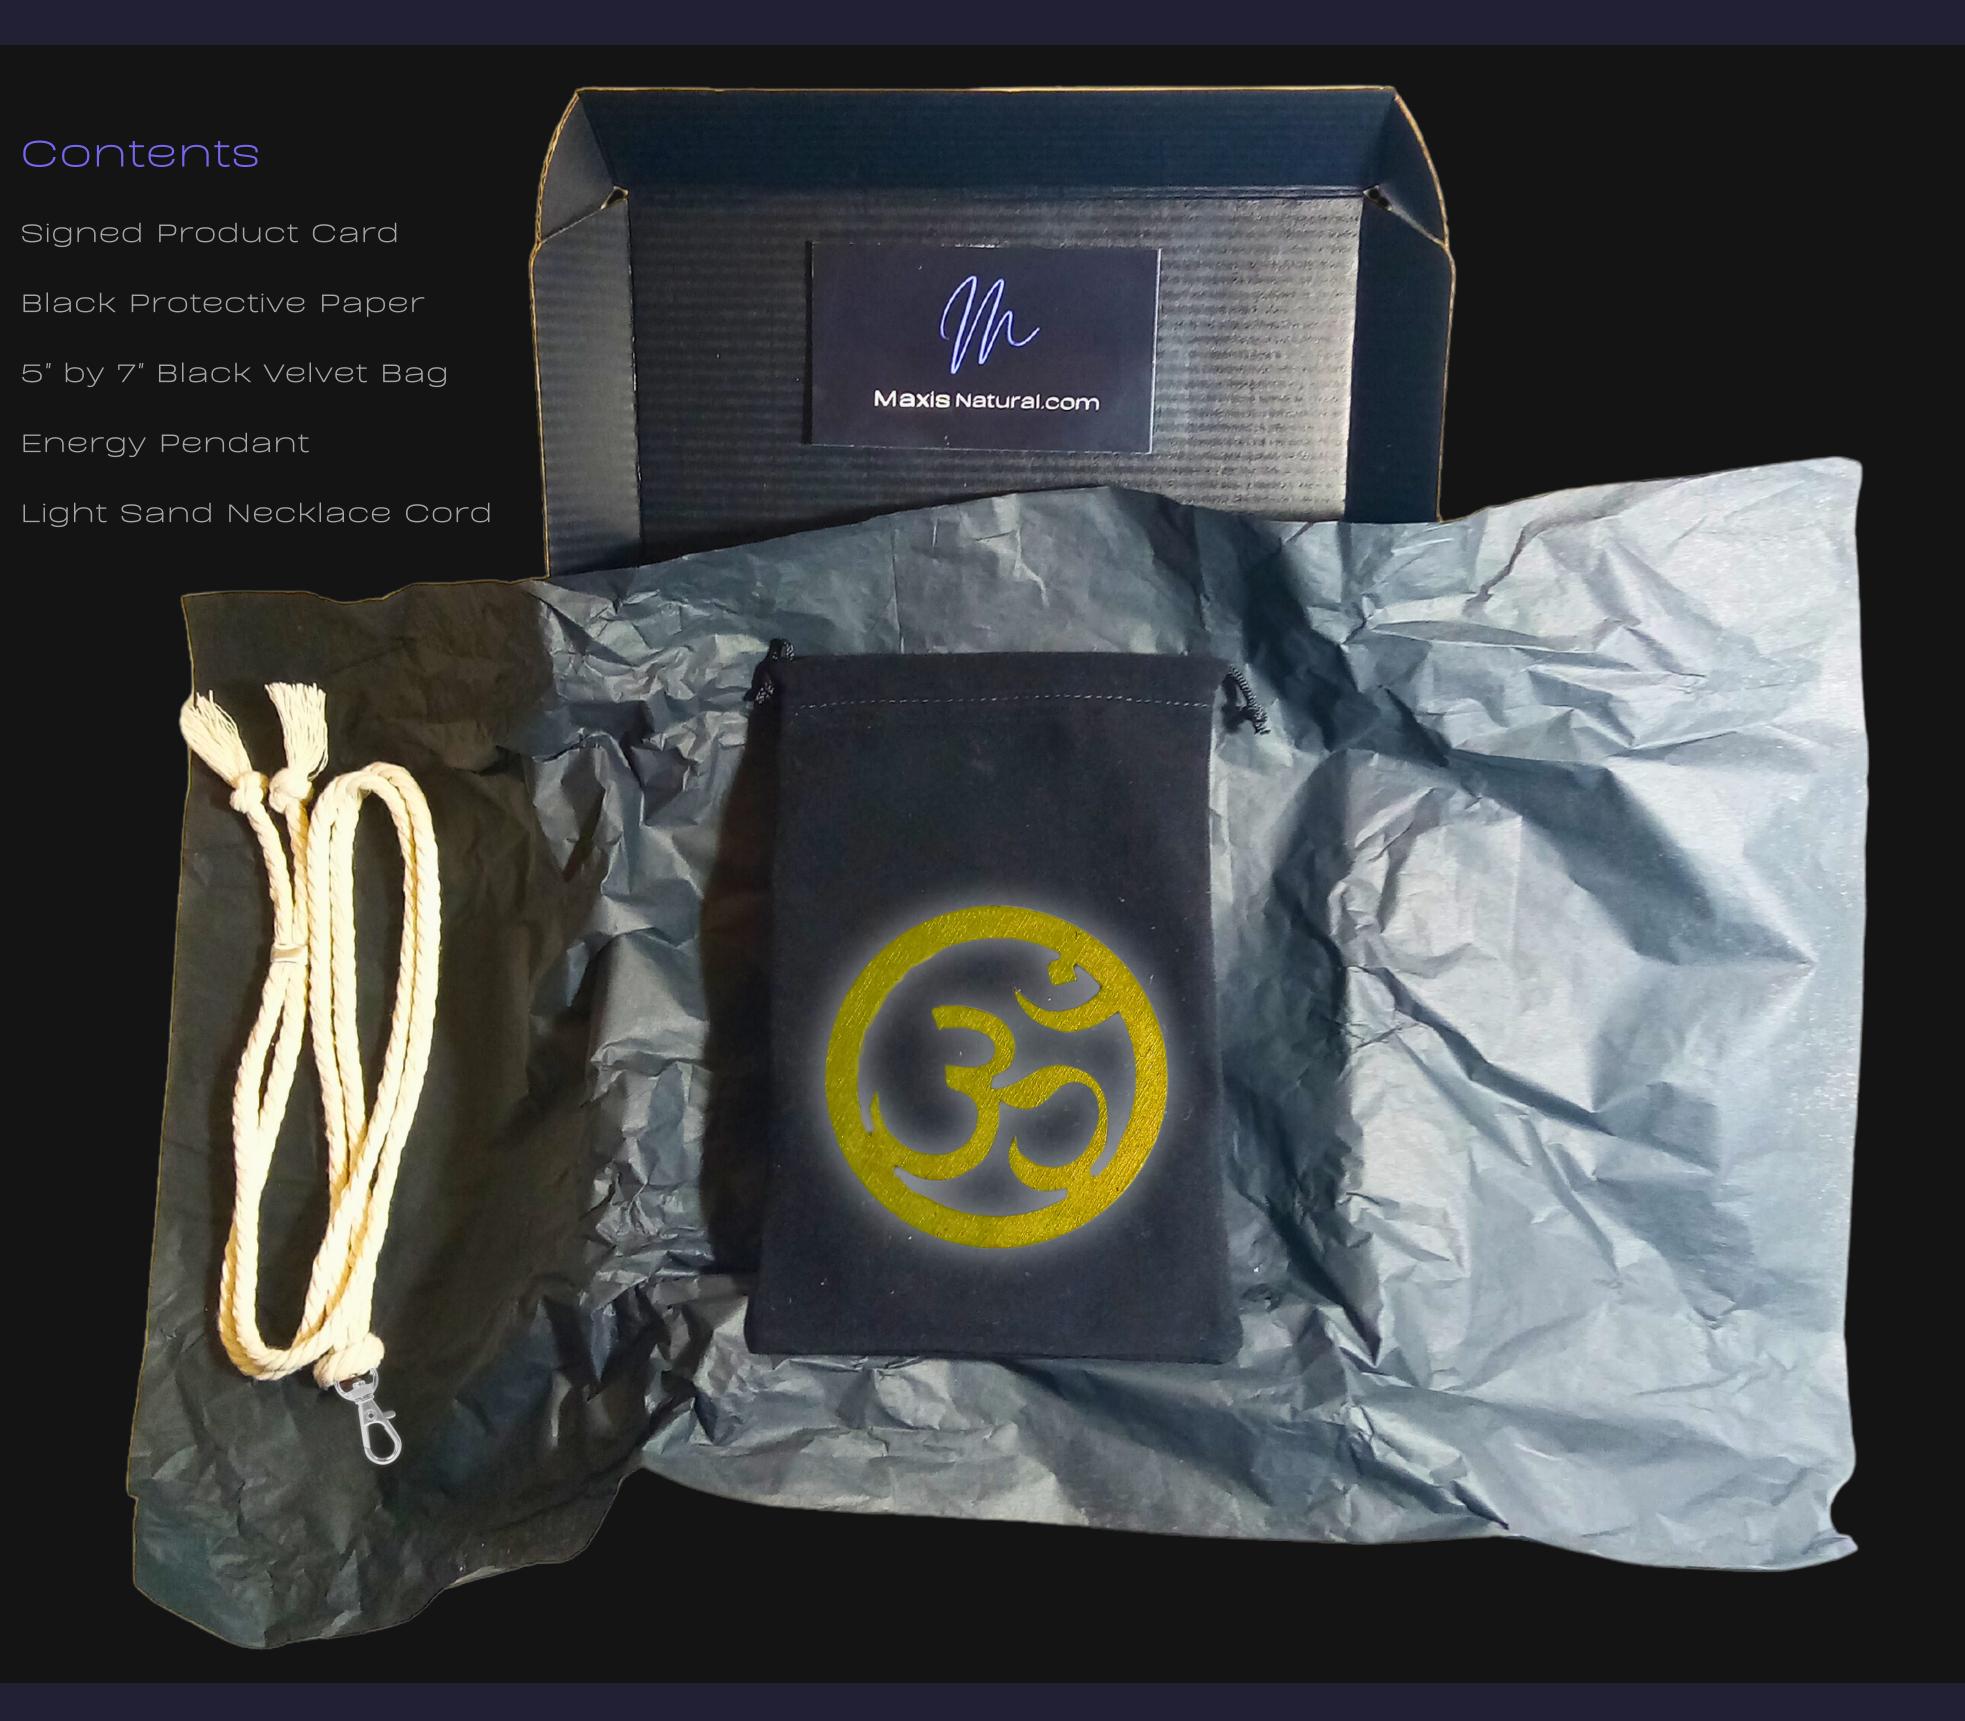

### Open your New Box

Hand Crafted In: Astoria, Oregon Artist: Maxis Richards

#### 8" inch by 5.5" inch Black Box

Delivered in a Sleek Black Box that can be used for storage.

Maxis Natural.com

### Your New Box

Hand Crafted In: Astoria, Oregon Artist: Maxis Richards