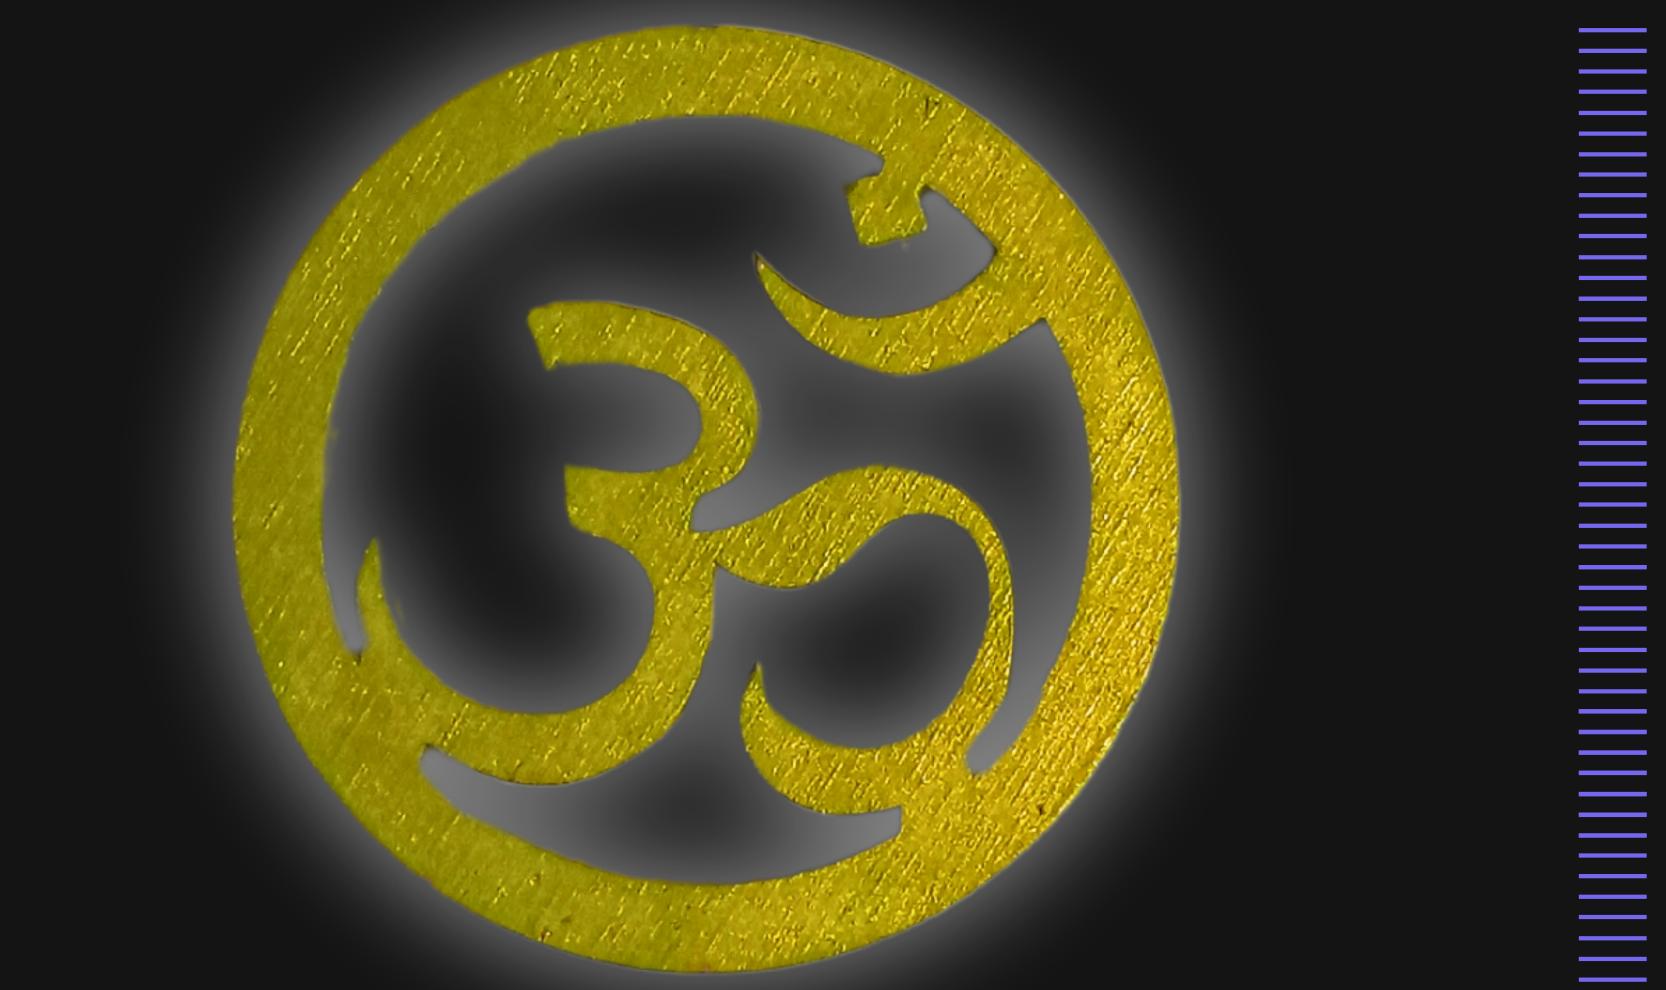

## om Symbol Necklace

Serial Number: 000022 Collection: Om Symbol Necklaces

Total Height: 28 in 71.12 cm 711.2 mm

Made from High-Quality Baltic Birch Wood Hand Sanded, Brush Painted & Triple Sealed Meticulously Crafted and Infused with Positive Energy

#### One of a Kind

The **Om Symbol** is crafted by hand and has an idol-like appearance at 3" inches tall and wide. It is 1/4" inch thick giving it depth unlike any other necklace you will find. We use Premium Golden Baltic Birch Wood and carefully cut each piece before sanding, painting, and sealing to make the piece capable of lasting for generations. Significant time and energy was spent to create a piece of art that will be a Positive Energy Artifact for generations to come.

#### Peace. Love. Unity.

The **Om Symbol** is a sacred spiritual icon in Hinduism, Buddhism, and Jainism. It embodies the essence of the universe and the interconnectedness of all beings. Chanting "Om" is believed to unify the mind, body, and spirit, promoting inner peace and higher consciousness. It's a profound emblem of spiritual harmony.