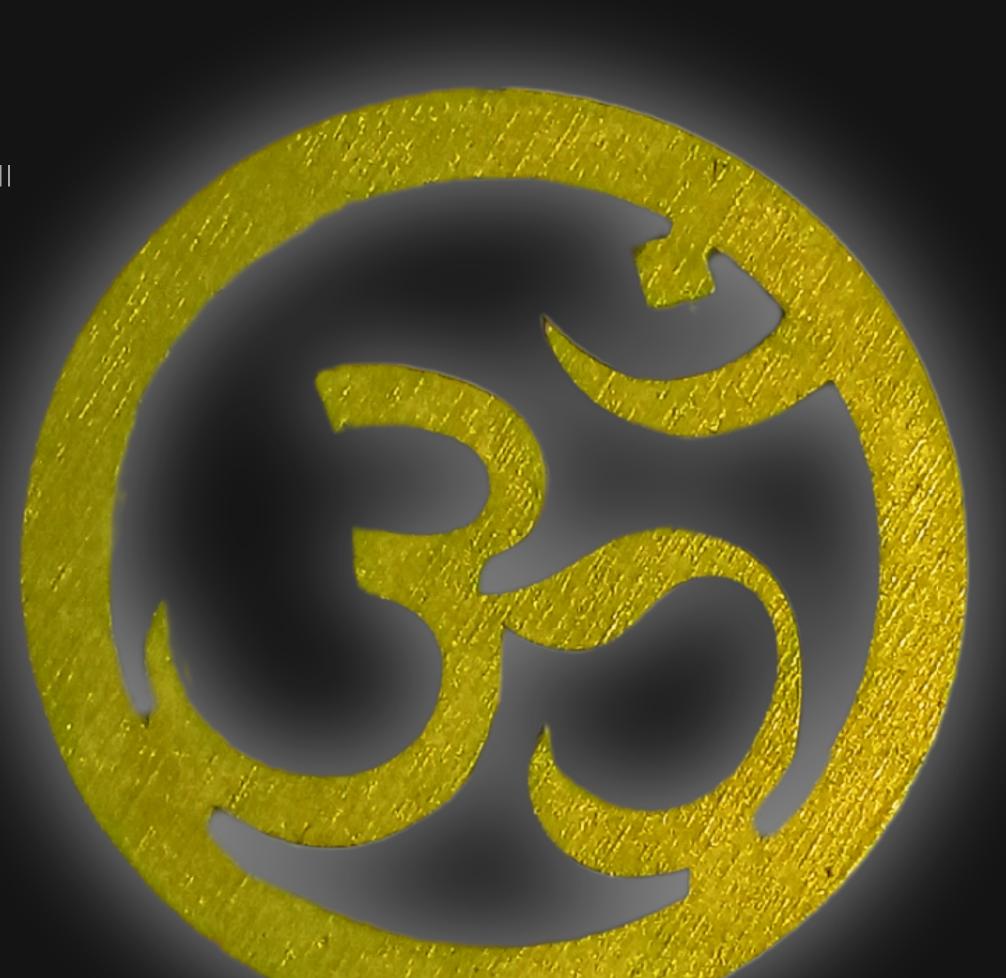

#### One of a Kind

The **Om Symbol** is crafted by hand and has an idol-like appearance at 3" inches tall and wide. It is 1/4" inch thick giving it depth unlike any other necklace you will find. We use Premium Golden Baltic Birch Wood and carefully cut each piece before sanding, painting, and sealing to make the piece capable of lasting for generations. Significant time and energy was spent to create a piece of art that will be a Positive Energy Artifact for generations to come.

#### Peace. Love. Unity.

The **Om Symbol** is a sacred spiritual icon in Hinduism, Buddhism, and Jainism. It embodies the essence of the universe and the interconnectedness of all beings. Chanting "Om" is believed to unify the mind, body, and spirit, promoting inner peace and higher consciousness. It's a profound emblem of spiritual harmony.