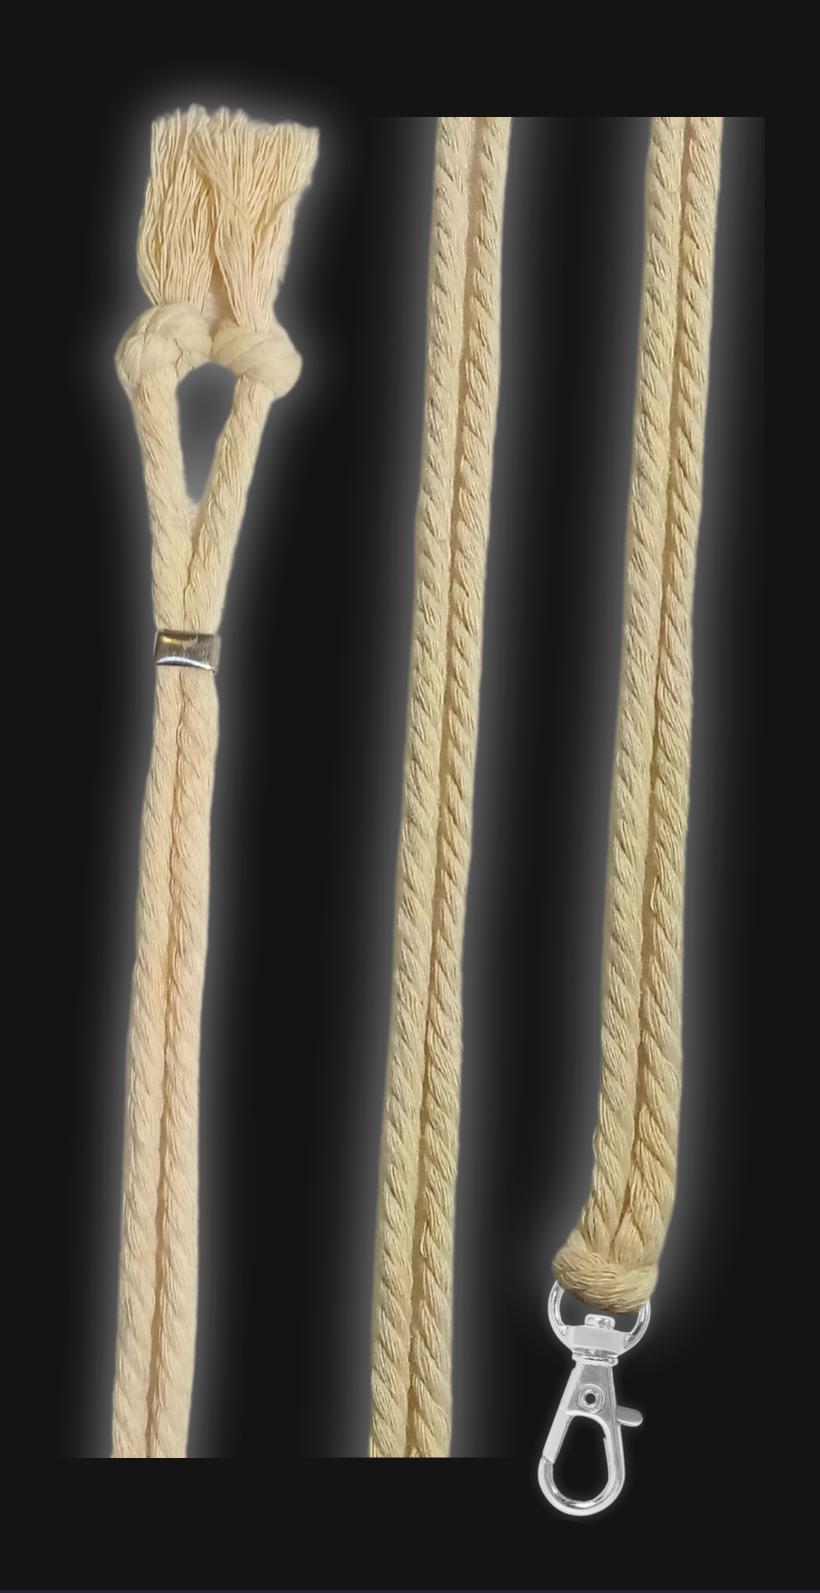

Height: 3 in 7.62 cm 76.2 mm

24 inches Extra Long Premium Cotton Cord 48 inches Total Cord Length Easy Custom Length Adjustment Silver Metal Locking Spring Clasp

Depth: 1/4 in Width: 3 in 0.635 cm 7.62 cm 6.35 mm 76.2 mm

# High Quality Regal Braided Cord

Cord Specifications

Soft & Thick Premium Cotton Cord

High-Quality 5mm Thick

Triple Twisted Regal Braided

24 Strands per Braid

Hypoallergenic & Fray-Free

Cord Length

24" inches Extra Long [48" Total]

Easy Custom Length Adjustment

Metal Slide Adjustment Clip

#### Cord Colors

Light Sand Cotton Cord

Silver Metal Locking Spring Clasp

Silver Sliding Length Adjustment Clasp