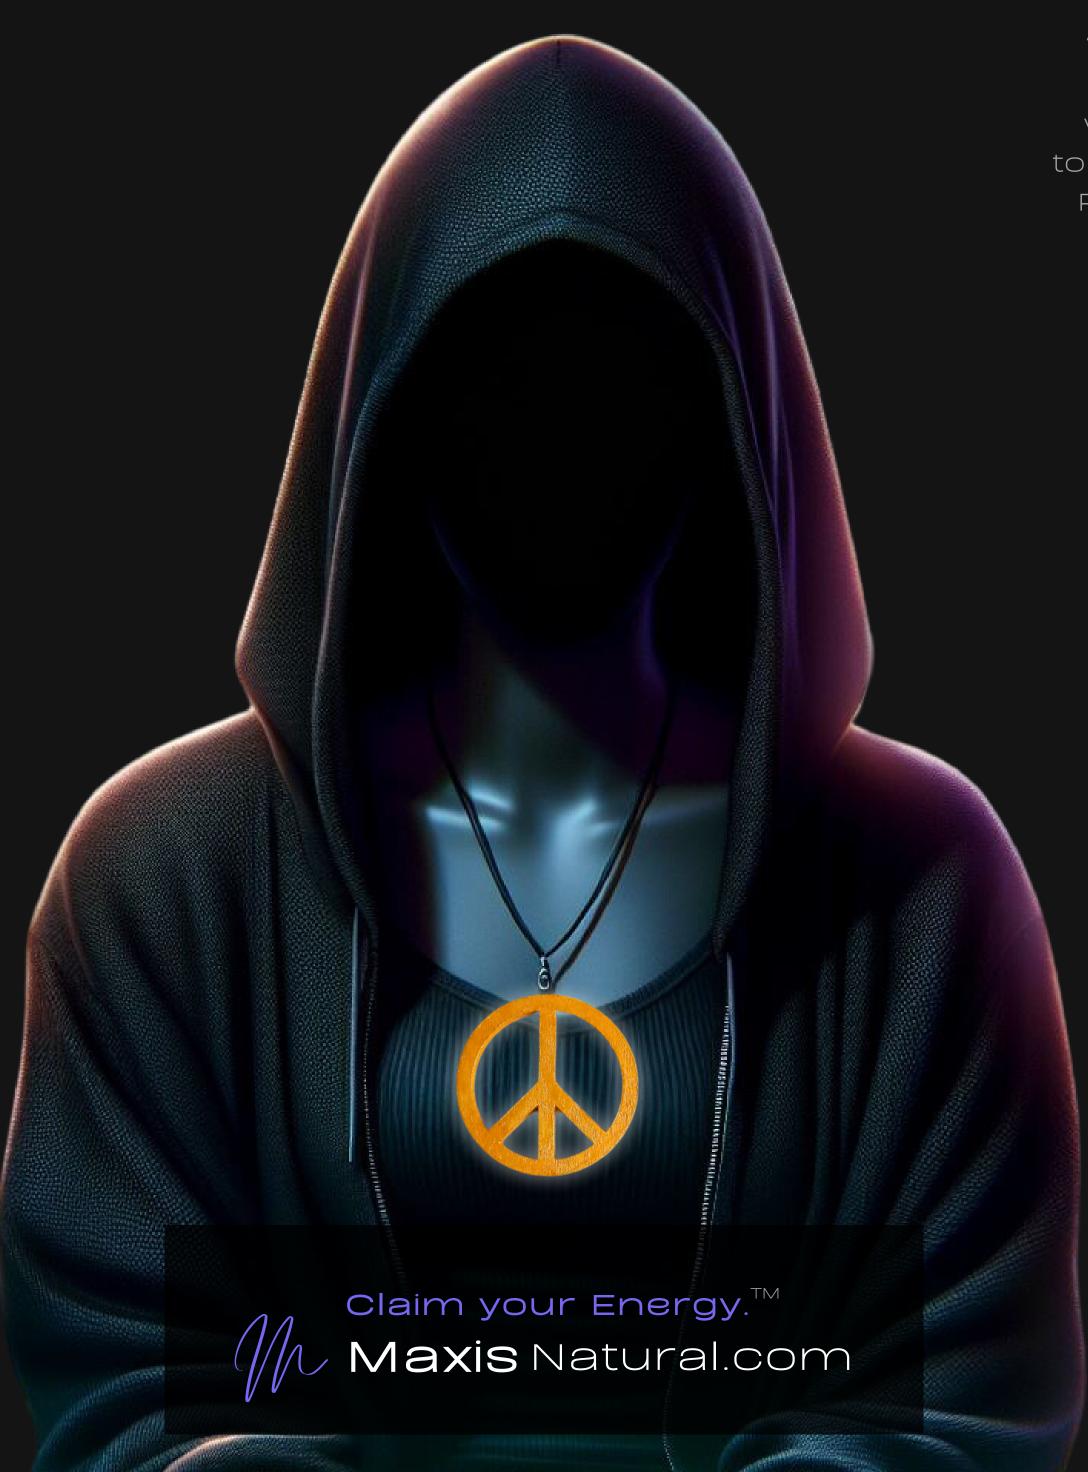

# Universal Peace Sign Necklace

Serial Number: 000021 Collection: Universal Peace Sign Necklaces

Total Height: 28 in 71.12 cm 711.2 mm Made from High-Quality Baltic Birch Wood

Hand Sanded, Brush Painted & Triple Sealed

#### One of a Kind

The Universal Peace Sign is crafted by hand and has an idol-like appearance at 3" inches tall and wide. It is 1/4" inch thick giving it depth unlike any other necklace you will find.

### Energy Artifact

The Universal Peace Sign can be worn as a Necklace, displayed as an Amulet, serve as a Talisman and can be used as a Positive Energy Artifact to radiate Positive Energy wherever you choose to take it.

### Peace. Love. Unity.

Peace Energy in spirituality is the serene force that fosters inner harmony and a calm spirit. It's about aligning with one's highest values and ideals, transcending external chaos. This energy cultivates a deep connection with the divine, promoting tranquility and a sense of oneness with all.