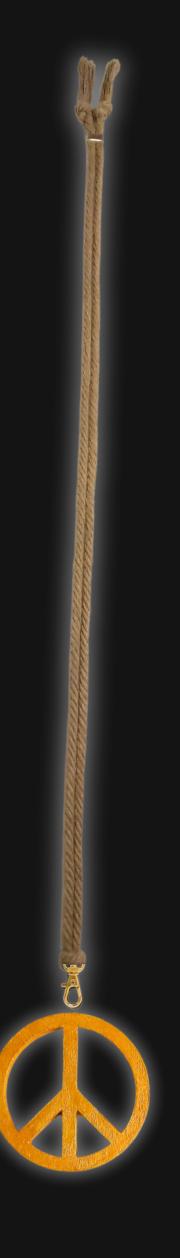

# Universal Peace Sign Necklace

Serial Number: 000021 Collection: Universal Peace Sign Necklaces

Total Height: 28 in 71.12 cm 711.2 mm Made from High-Quality Baltic Birch Wood

Hand Sanded, Brush Painted & Triple Sealed

Meticulously Crafted and Infused with Positive Energy

Height: 3 in 7.62 cm 76.2 mm

24 inches Extra Long Premium Cotton Cord 48 inches Total Cord Length Easy Custom Length Adjustment Gold Metal Locking Spring Clasp

#### One of a Kind

The Universal Peace Sign is crafted by hand and has an idol-like appearance at 3" inches tall and wide. It is 1/4" inch thick giving it depth unlike any other necklace you will find.

## High Quality Regal Braided Cord