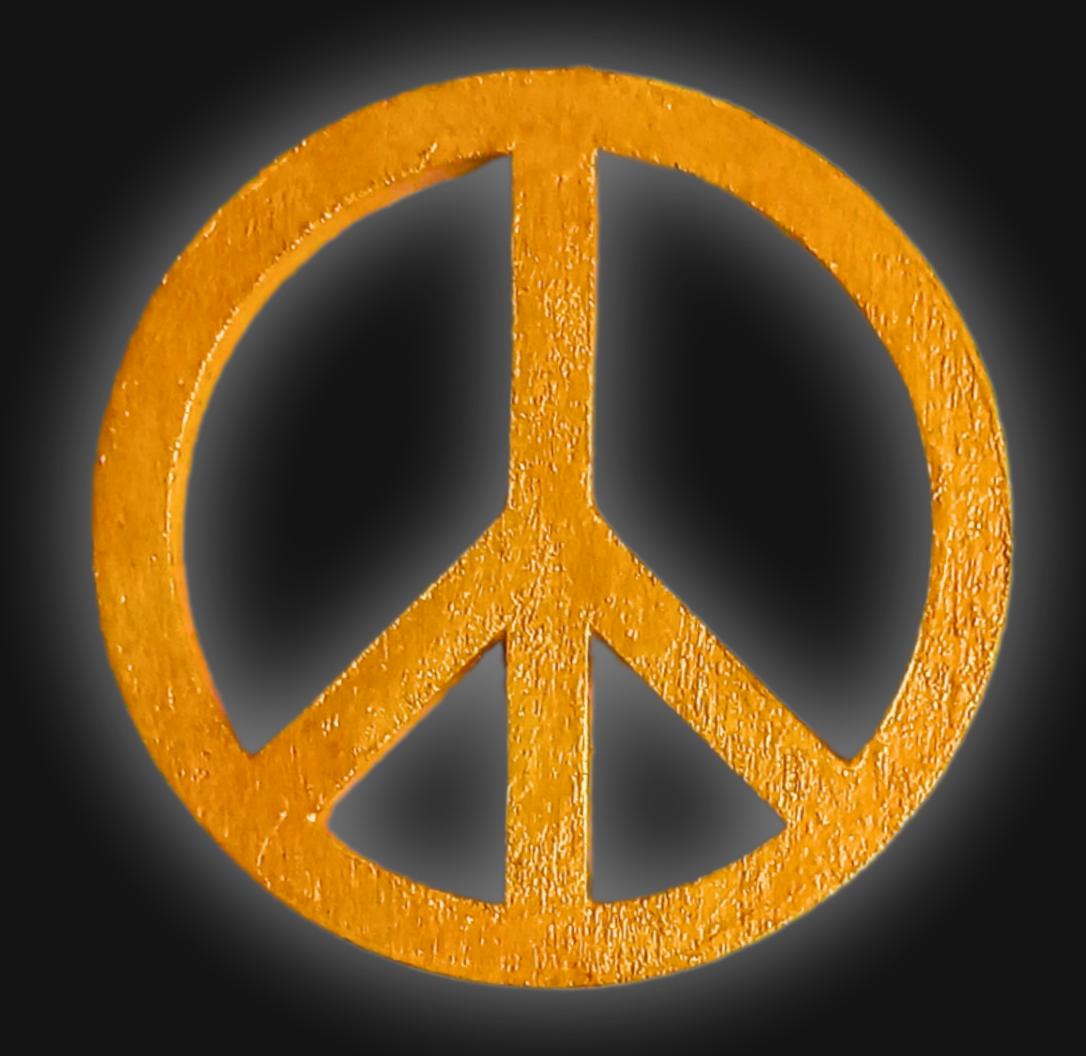

#### One of a Kind

The Universal Peace Sign is crafted by hand and has an idol-like appearance at 3" inches tall and wide. It is 1/4" inch thick giving it depth unlike any other necklace you will find.

We use Premium Golden Baltic Birch Wood and carefully cut each piece before sanding, painting, and sealing to make the piece capable of lasting for generations. Significant time and energy was spent to create a piece of art that will be a Positive Energy Artifact for generations to come.

### Energy Artifact

The Universal Peace Sign can be worn as a Necklace, displayed as an Amulet, serve as a Talisman and can be used as a Positive Energy Artifact to radiate Positive Energy wherever you choose to take it.

### Positive Energy Infusion

The Universal Peace Sign radiates with Positive Intention & Energy. Focused Mental Effort, Silent Positive Meditation and Positive Mantras were used during the creation of this piece. Positive Thoughts and Intention are passed on through each and every piece we create, infusing Positive Light Energy that will last for generations.