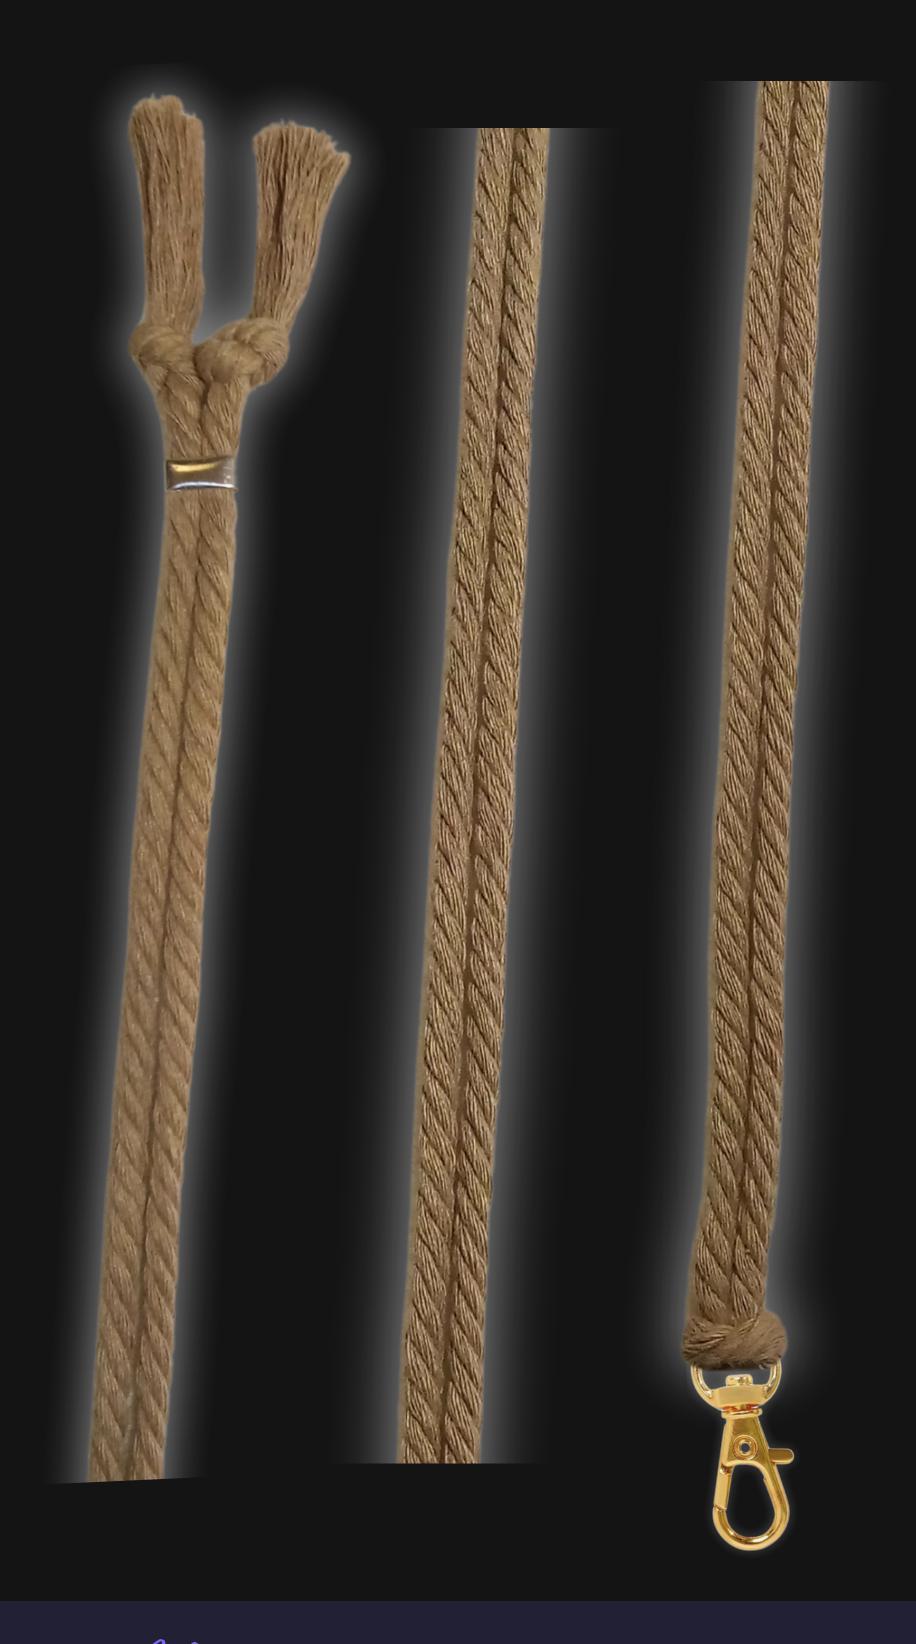

## High Quality Regal Braided Cord

### Cord Specifications

Soft & Thick Premium Cotton Cord

High-Quality 5mm Thick

Triple Twisted Regal Braided

24 Strands per Braid

Hypoallergenic & Fray-Free

#### Cord Length

24" inches Extra Long [48" Total]

Easy Custom Length Adjustment

Metal Slide Adjustment Clip

### Cord Colors

Dark Sand Cotton Cord

Gold Metal Locking Spring Clasp

Silver Sliding Length Adjustment Clasp

"There is no greater investment, and no wiser decision, than to acquire things that Protect & Grow your Soul and Spirit."