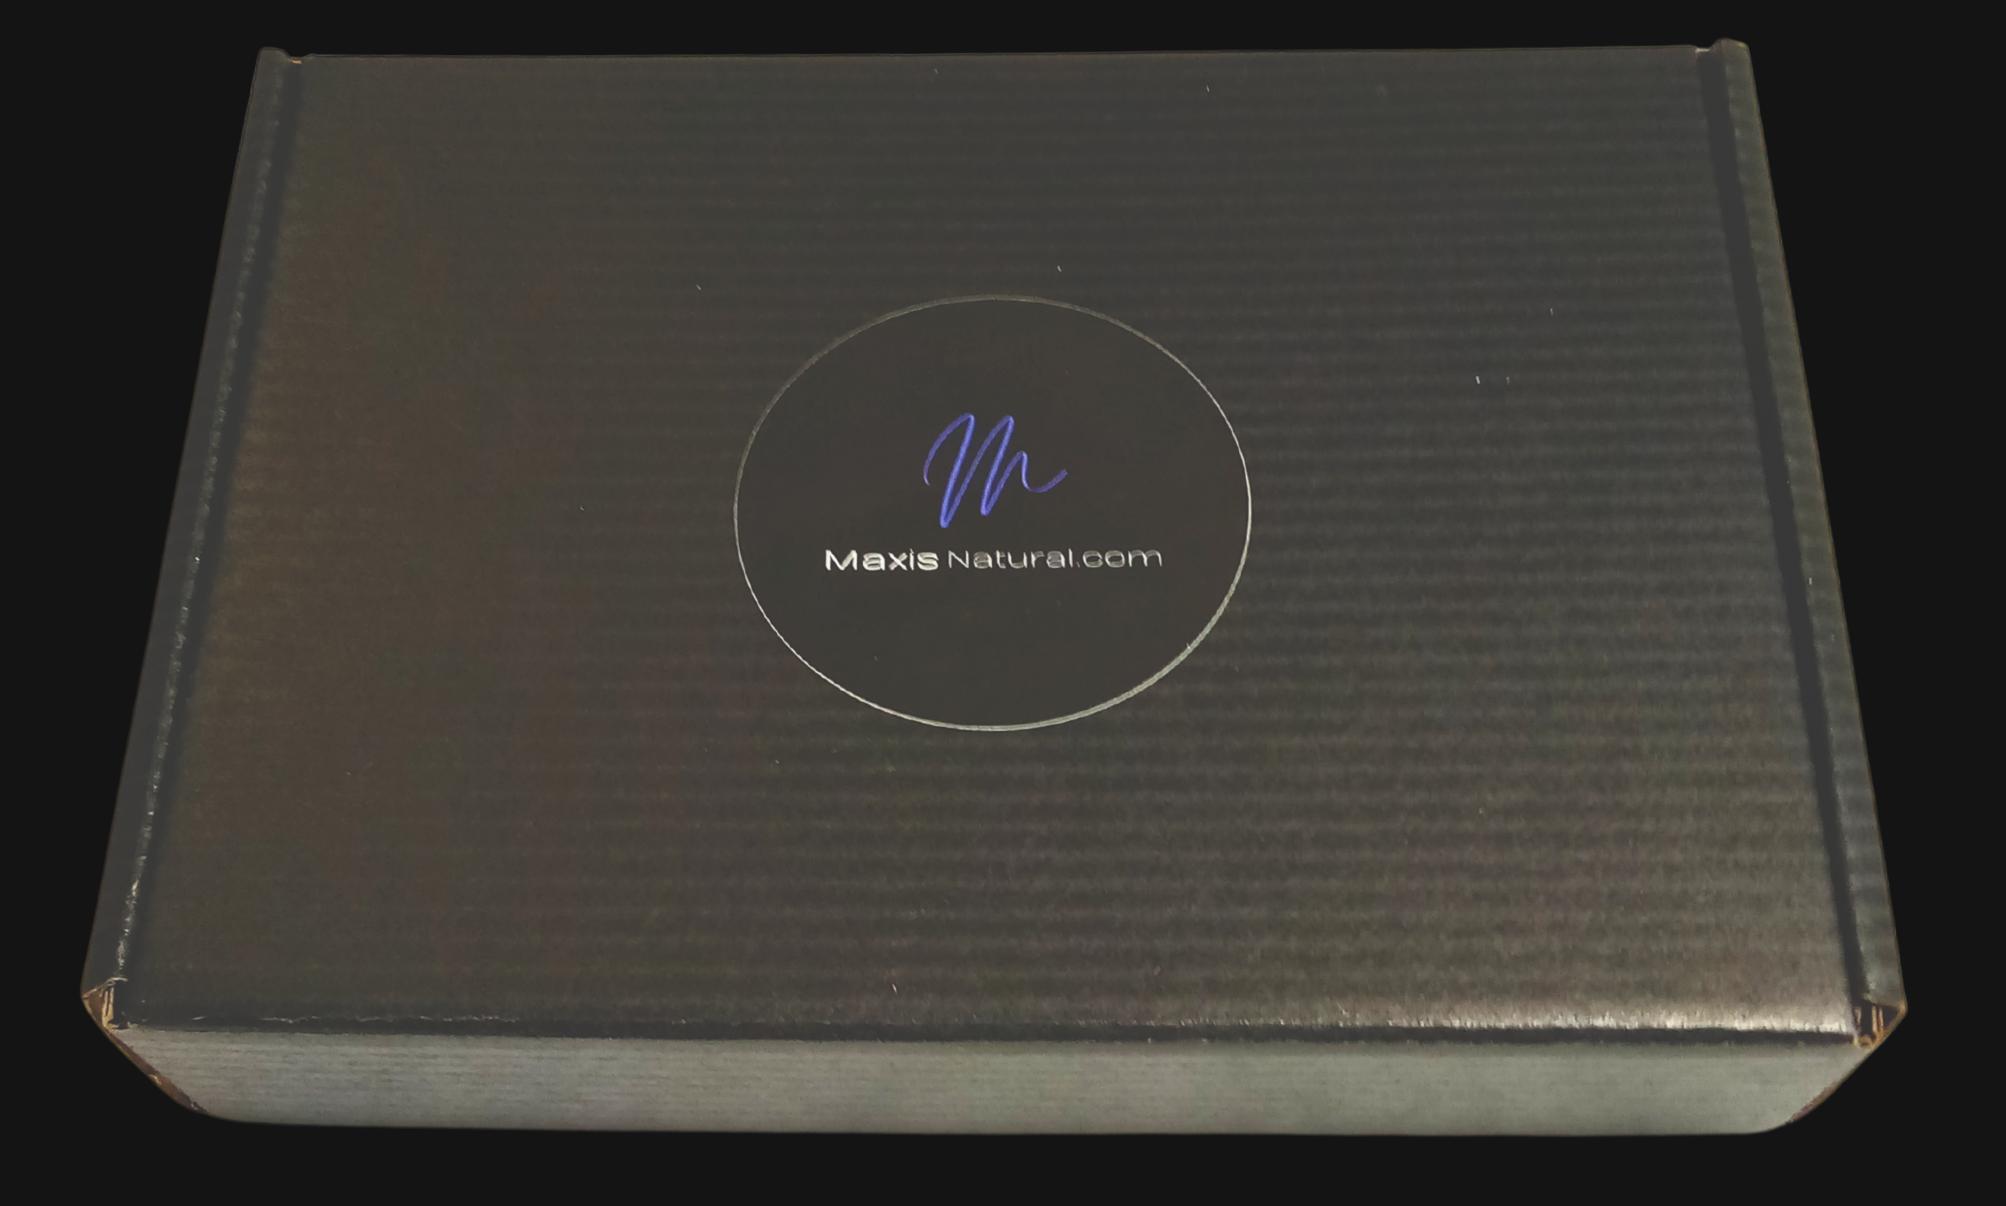

### 8" inch by 5.5" inch Black Box

Delivered in a Sleek Black Box that can be used for storage.

Maxis Natural.com

## Your New Box

Signed Product Card

Black Protective Paper

5" by 7" Black Velvet Bag

Energy Pendant

Dark Sand Necklace Cord

Maxis Natural.com