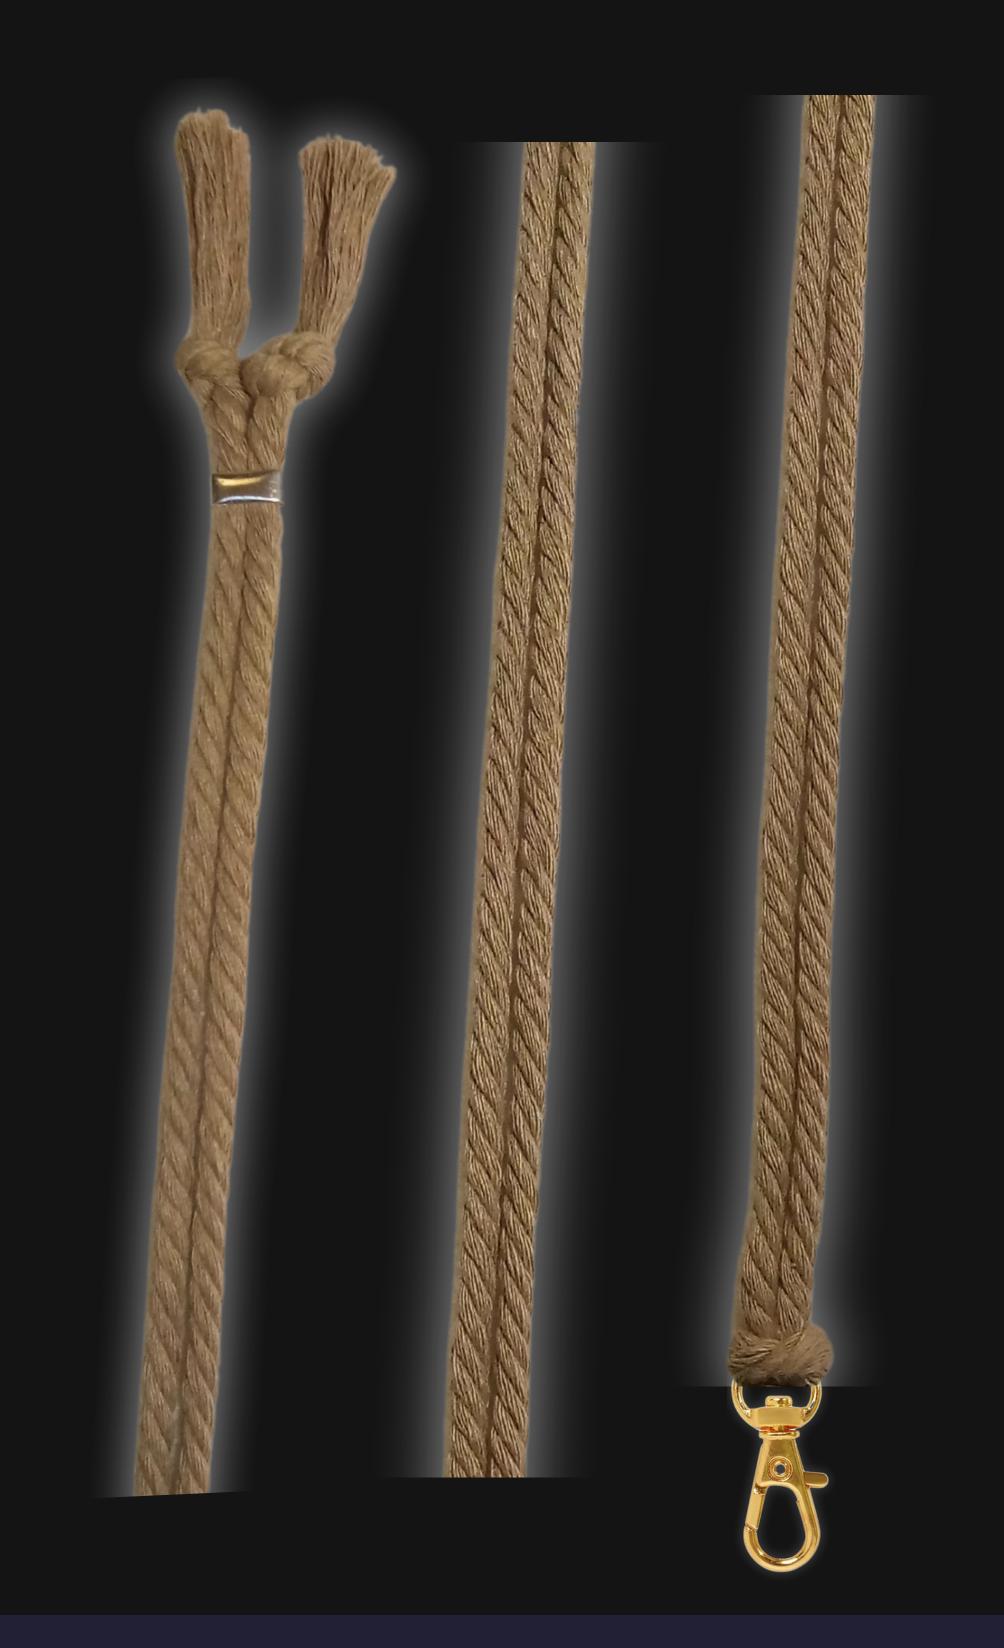

# High Quality Regal Braided Cord

Cord Specifications

Soft & Thick Premium Cotton Cord

High-Quality 5mm Thick

Triple Twisted Regal Braided

24 Strands per Braid

Hypoallergenic & Fray-Free

Cord Length

24" inches Extra Long [48" Total]

Easy Custom Length Adjustment

Metal Slide Adjustment Clip

#### Cord Colors

Dark Sand Cotton Cord

Gold Metal Locking Spring Clasp

Silver Sliding Length Adjustment Clasp