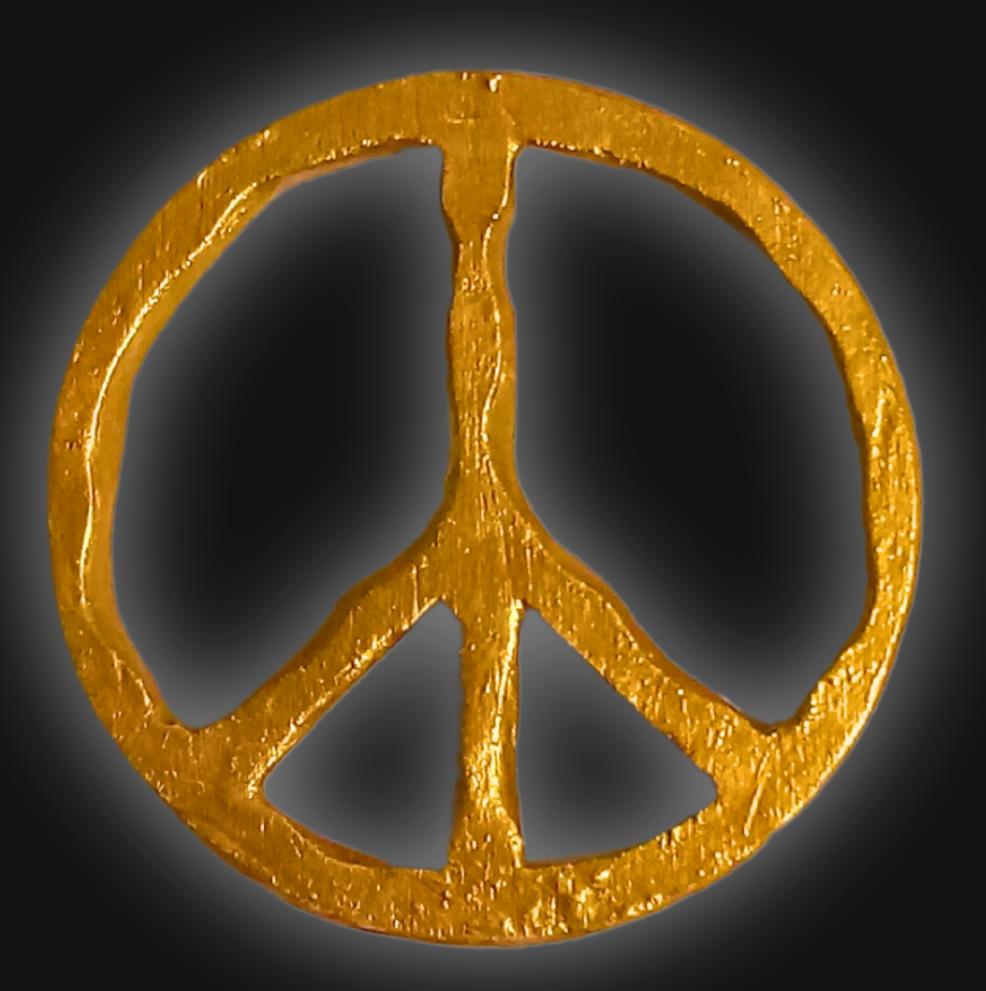

#### One of a Kind

The Chiseled Peace Sign is crafted by hand to give the piece a Chiseled Metal appearance. It has an idol-like appearance at 3" inches tall and wide. It is 1/4" inch thick giving it depth unlike any other necklace you will find. We use Premium Golden Baltic Birch Wood and carefully cut each piece before sanding. painting, and sealing to make the piece capable of lasting for generations. Significant time and energy was spent to create a piece of art that will be a Positive Energy Artifact for generations to come.

#### Energy Artifact

The Chiseled Peace Sign can be worn as a Necklace, displayed as an Amulet, serve as a Talisman and can be used as a Positive Energy Artifact to radiate Positive Energy wherever you choose to take it.

#### Positive Energy Infusion

The Chiseled Peace Sign radiates with Positive Intention & Energy. Focused Mental Effort, Silent Positive Meditation and Positive Mantras were used during the creation of this piece. Positive Thoughts and Intention are passed on through each and every piece we create, infusing Positive Light Energy that will last for generations.