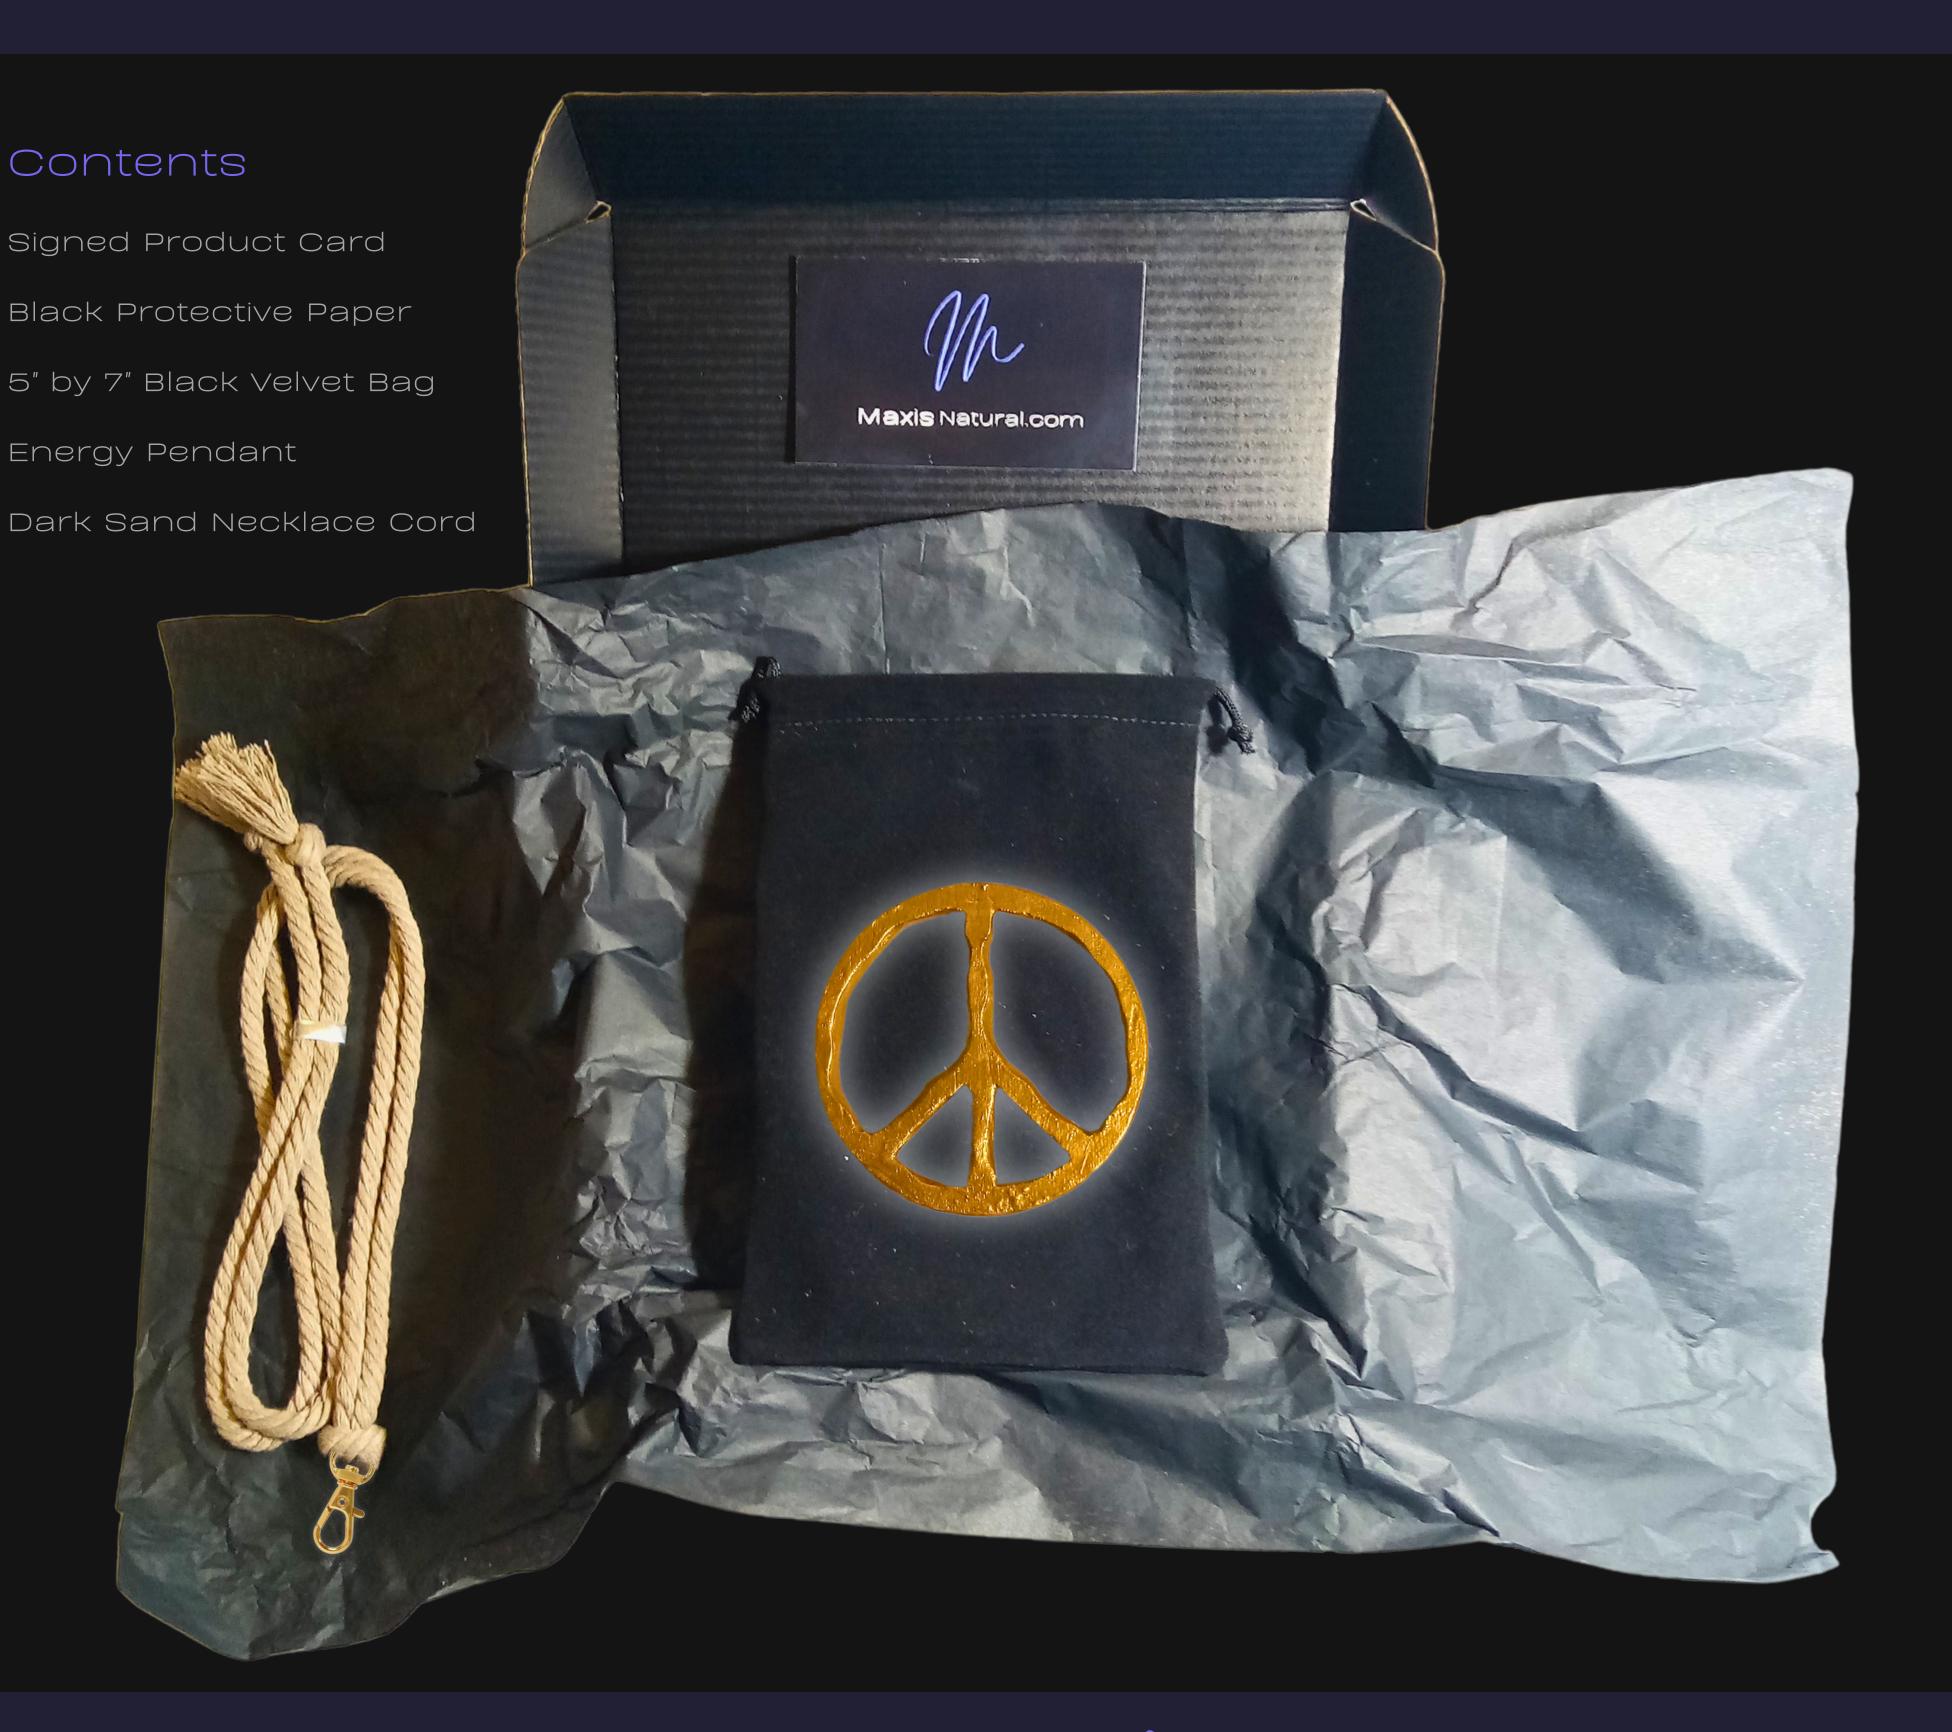

### Open your New Box

Hand Crafted In: Astoria, Oregon Artist: Maxis Richards

#### 8" inch by 5.5" inch Black Box

Delivered in a Sleek Black Box that can be used for storage.

Maxis Natural.com

### Your New Box

Hand Crafted In: Astoria, Oregon Artist: Maxis Richards