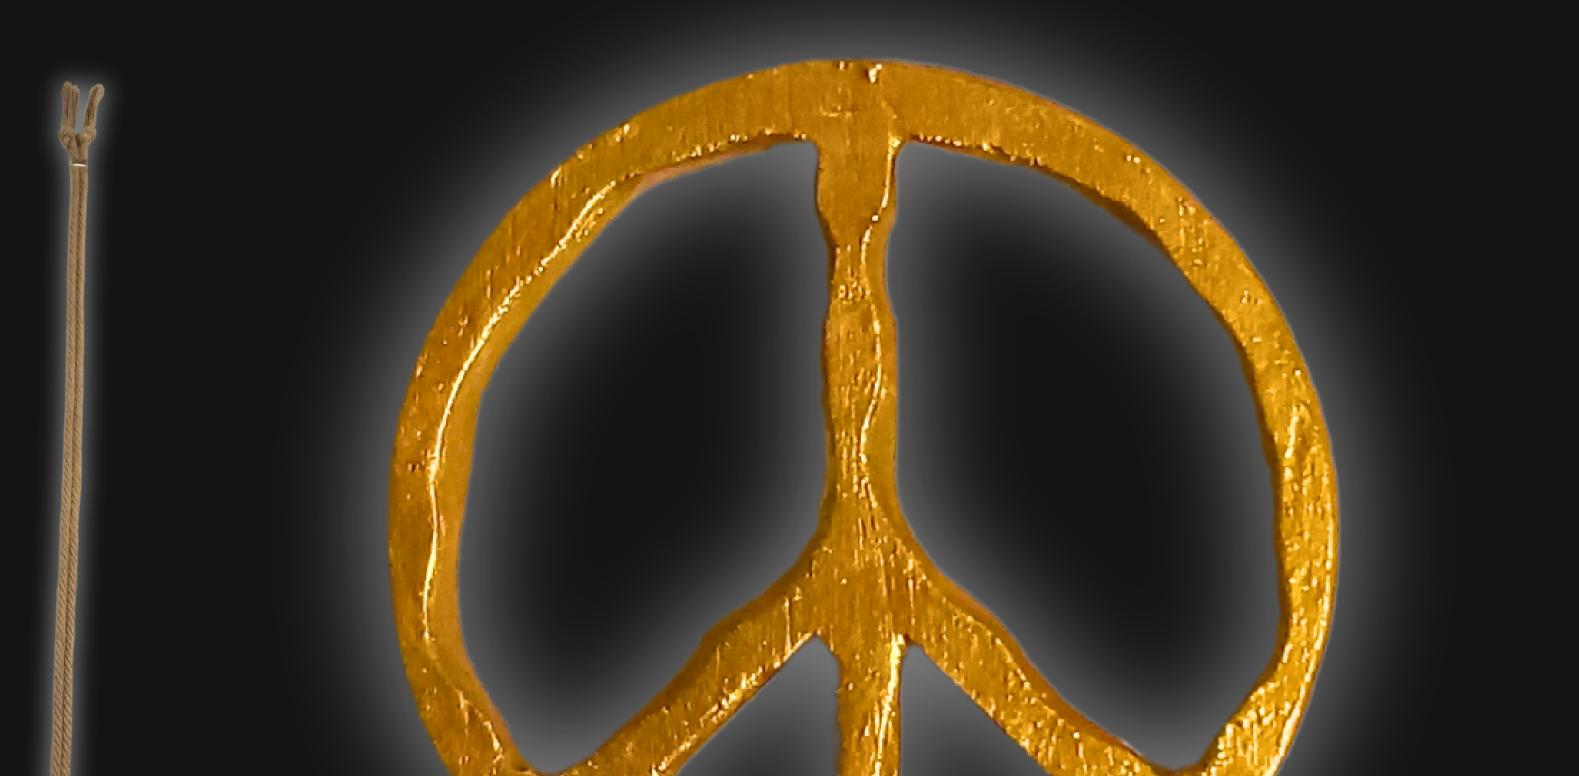

## Chiseled Peace Sign Necklace

Serial Number: 000020 Collection: Chiseled Peace Sign Necklaces

Hand Crafted In: Astoria, Oregon Artist: Maxis Richards

Total Height: 28 in 71.12 cm 711.2 mm Made from High-Quality Baltic Birch Wood Hand Sanded, Brush Painted & Triple Sealed Meticulously Crafted and Infused with Positive Energy

#### One of a Kind

The Chiseled Peace Sign is crafted by hand to give the piece a Chiseled Metal appearance. It has an idol-like appearance at 3" inches tall and wide. It is 1/4" inch thick giving it depth unlike any other necklace you will find. We use Premium Golden Baltic Birch Wood and carefully cut each piece before sanding. painting, and sealing to make the piece capable of lasting for generations. Significant time and energy was spent to create a piece of art that will be a Positive Energy Artifact for generations to come.

Height: 3 in 7.62 cm 76.2 mm

24 inches Extra Long Premium Cotton Cord 48 inches Total Cord Length Easy Custom Length Adjustment Gold Metal Locking Spring Clasp

Depth: 1/4 in Width: 3 in 0.635 cm 7.62 cm 6.35 mm 76.2 mm