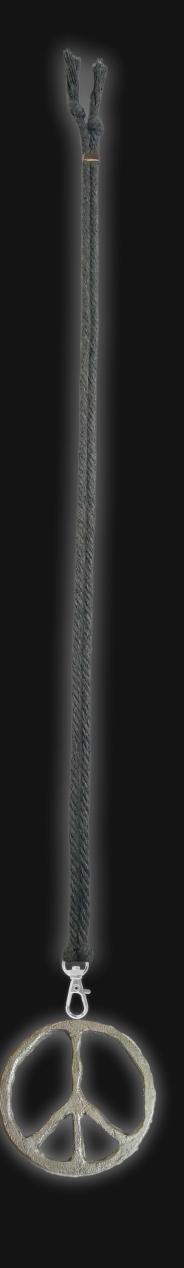

## Chiseled Peace Sign Necklace

Serial Number: 000019 Collection: Chiseled Peace Sign Necklaces

Total Height: 28 in 71.12 cm 711.2 mm Made from High-Quality Baltic Birch Wood

Hand Sanded, Brush Painted & Triple Sealed

Meticulously Crafted and Infused with Positive Energy

Height: 3 in 7.62 cm 76.2 mm

24 inches Extra Long Premium Cotton Cord 48 inches Total Cord Length Easy Custom Length Adjustment Silver Metal Locking Spring Clasp Depth: 1/4 in Width: 3 in 0.635 cm 7.62 cm 6.35 mm 76.2 mm

#### One of a Kind

The Chiseled Peace Sign is crafted by hand to give the piece a Chiseled Metal appearance. It has an idol-like appearance at 3" inches tall and wide. It is 1/4" inch thick giving it depth unlike any other necklace you will find. We use Premium Golden Baltic Birch Wood and carefully cut each piece before sanding, painting, and sealing to make the piece capable of lasting for generations. Significant time and energy was spent to create a piece of art that will be a Positive Energy Artifact for generations to come.

### Energy Artifact

The Chiseled Peace Sign can be worn as a Necklace, displayed as an Amulet, serve as a Talisman and can be used as a Positive Energy Artifact to radiate Positive Energy wherever you choose to take it.