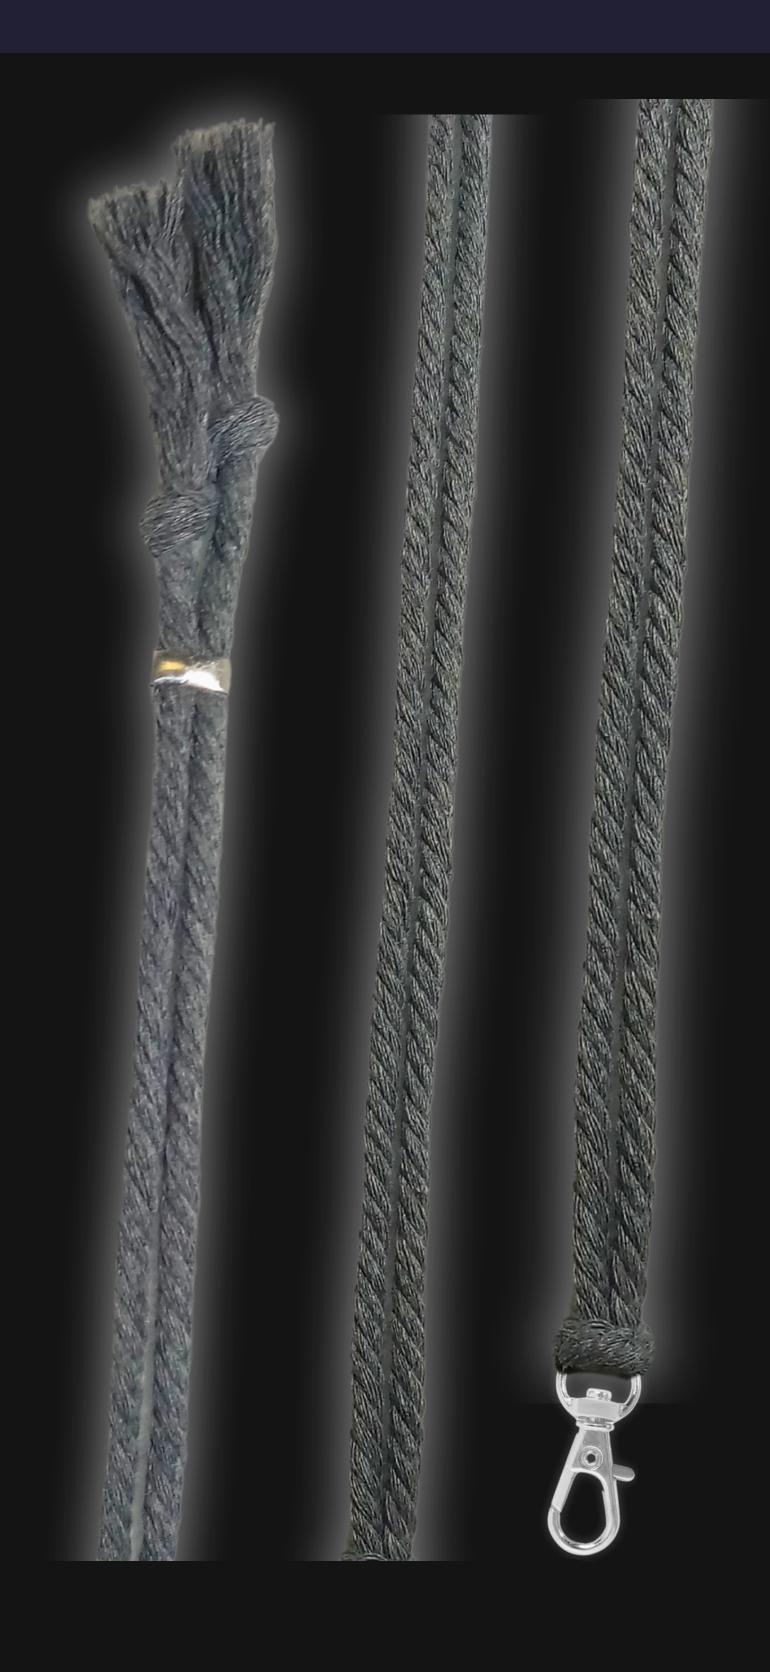

# High Quality Regal Braided Cord

### Cord Specifications

Soft & Thick Premium Cotton Cord

High-Quality 5mm Thick

Triple Twisted Regal Braided

24 Strands per Braid

Hypoallergenic & Fray-Free

### Cord Length

24" inches Extra Long (48" Total)

Easy Custom Length Adjustment

Metal Slide Adjustment Clip

### Cord Colors

Silver Slate Cotton Cord

Silver Metal Locking Spring Clasp

Silver Sliding Length Adjustment Clasp

"There is no greater investment, and no wiser decision, than to acquire things that Protect & Grow your Soul and Spirit."