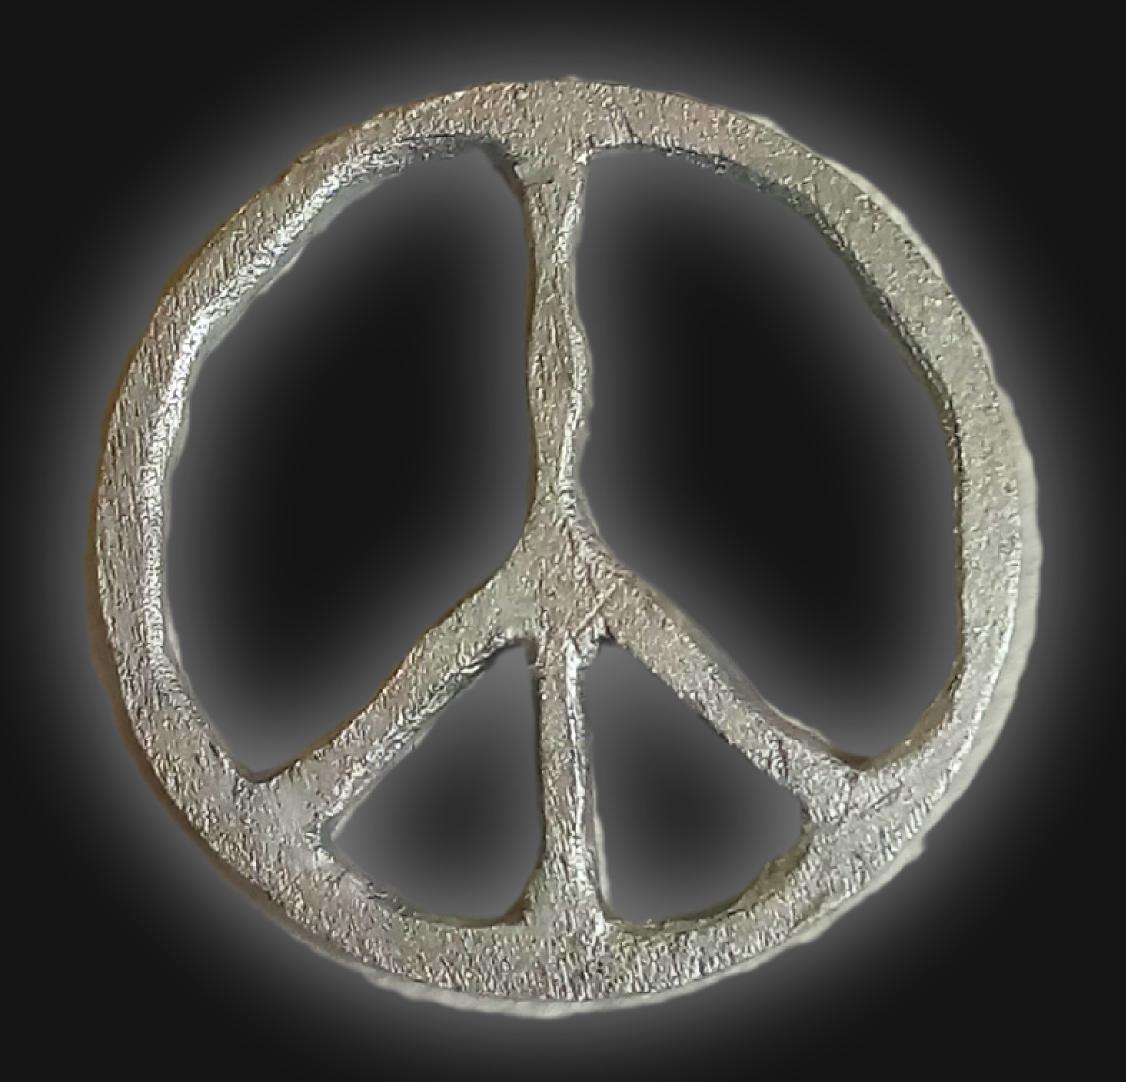

#### One of a Kind

The Chiseled Peace Sign is crafted by hand to give the piece a Chiseled Metal appearance. It has an idol-like appearance at 3" inches tall and wide. It is 1/4" inch thick giving it depth unlike any other necklace you will find. We use Premium Golden Baltic Birch Wood and carefully cut each piece before sanding, painting, and sealing to make the piece capable of lasting for generations. Significant time and energy was spent to create a piece of art that will be a Positive Energy Artifact for generations to come.

### Energy Artifact

The Chiseled Peace Sign can be worn as a Necklace, displayed as an Amulet, serve as a Talisman and can be used as a Positive Energy Artifact to radiate Positive Energy wherever you choose to take it.