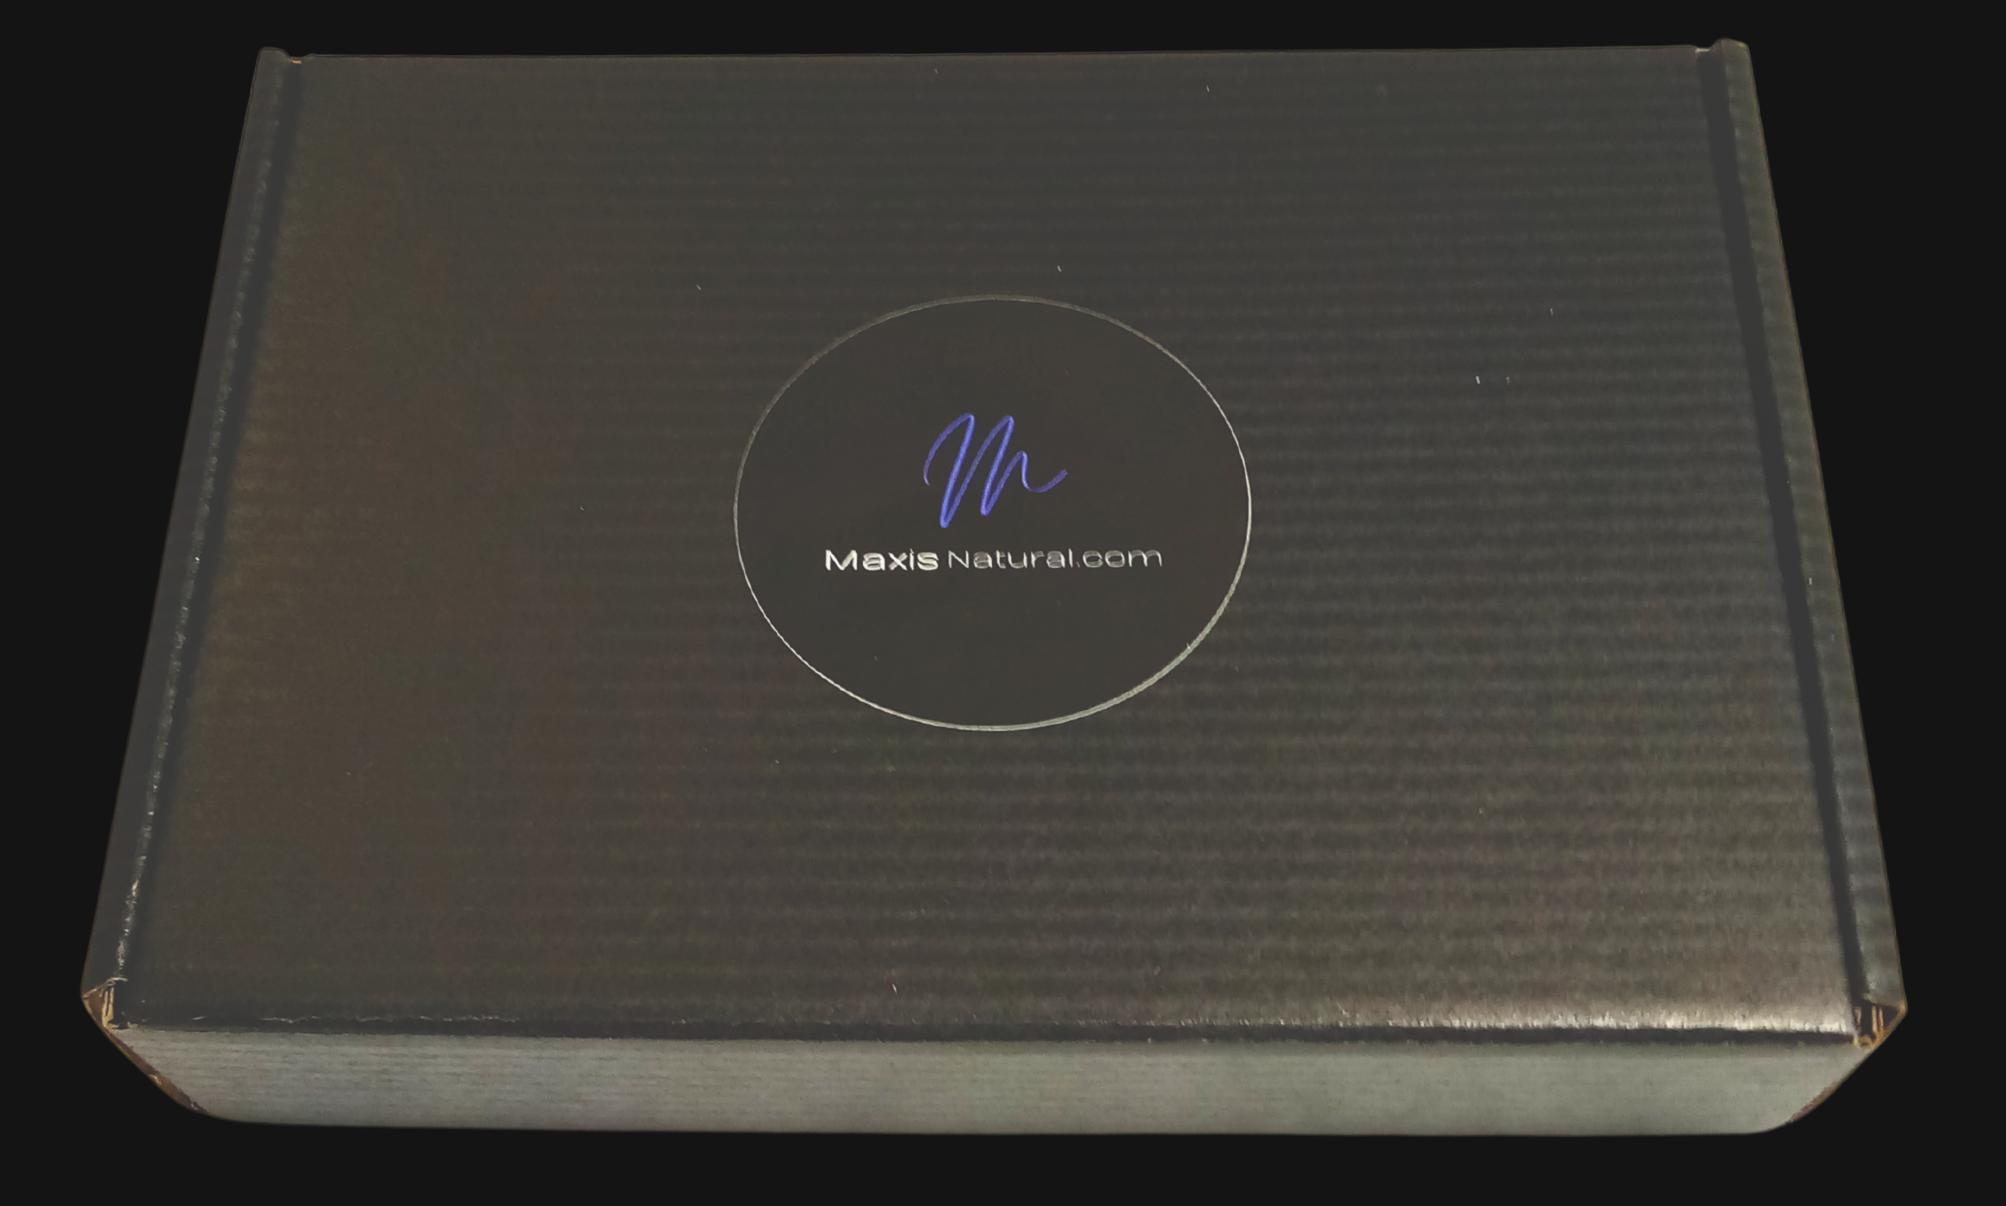

### 8" inch by 5.5" inch Black Box

Delivered in a Sleek Black Box that can be used for storage.

Maxis Natural.com