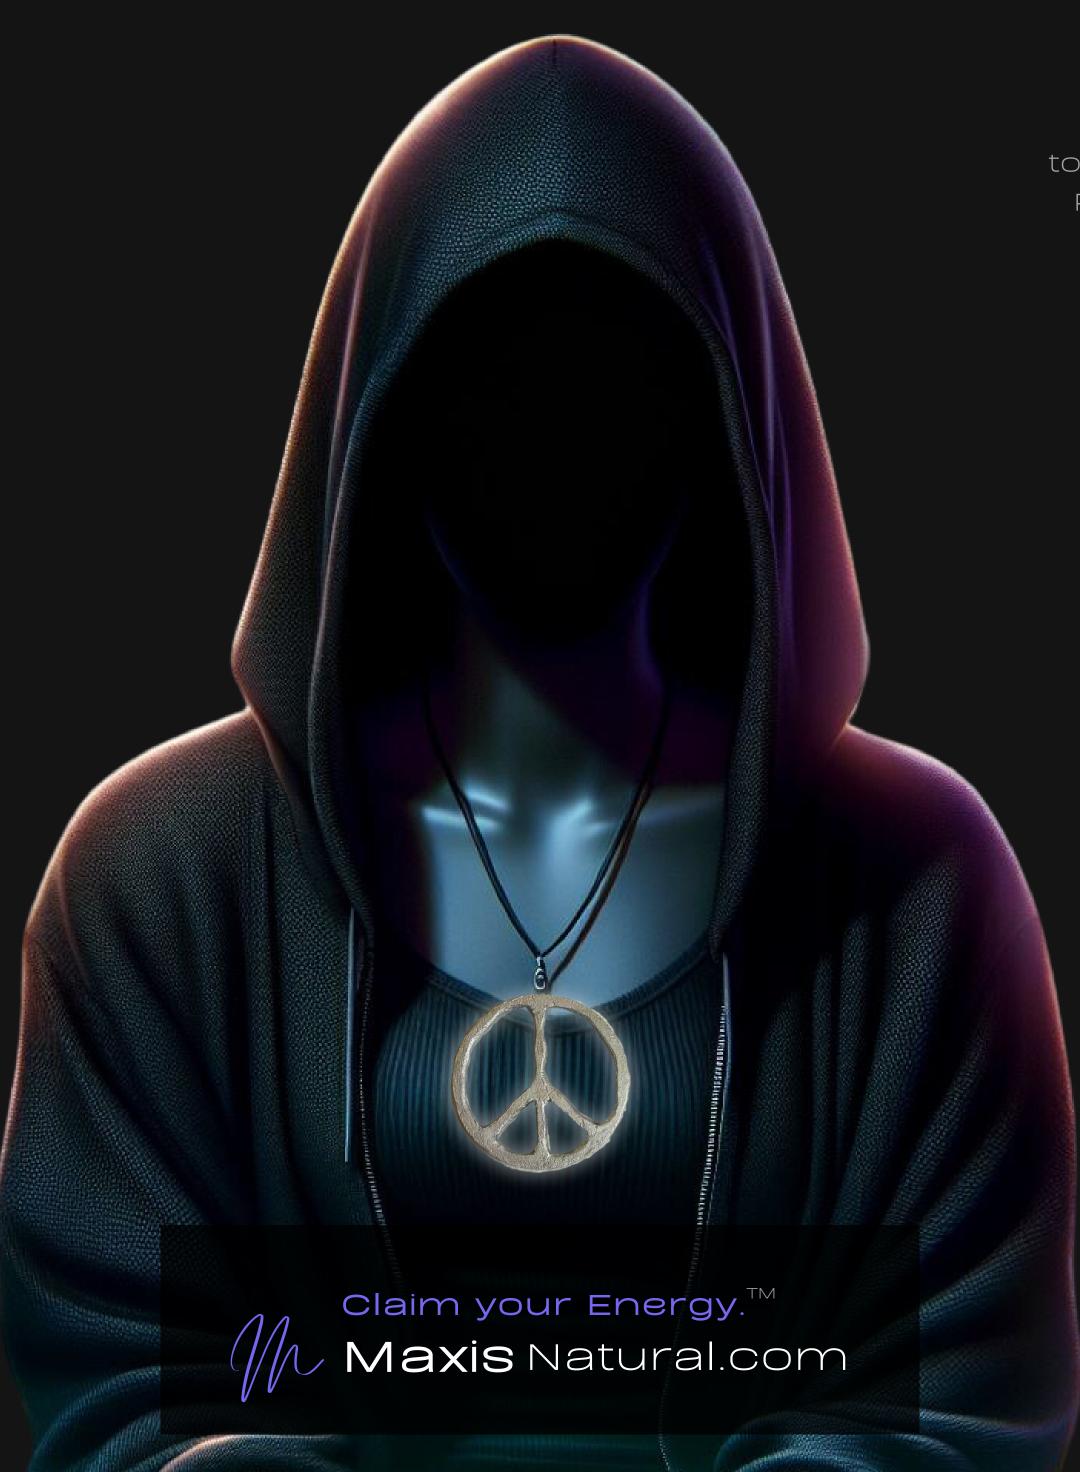

## Chiseled Peace Sign Necklace

Serial Number: 000019 Collection: Chiseled Peace Sign Necklaces

Total Height: 28 in 71.12 cm 711.2 mm Made from High-Quality Baltic Birch Wood

Hand Sanded, Brush Painted & Triple Sealed

Meticulously Crafted and Infused with Positive Energy

Height: 3 in 7.62 cm 76.2 mm

24 inches Extra Long Premium Cotton Cord 48 inches Total Cord Length Easy Custom Length Adjustment Silver Metal Locking Spring Clasp Depth: 1/4 in Width: 3 in 0.635 cm 7.62 cm 6.35 mm 76.2 mm

#### One of a Kind

The Chiseled Peace Sign is crafted by hand to give the piece a Chiseled Metal appearance. It has an idol-like appearance at 3" inches tall and wide. It is 1/4" inch thick giving it depth unlike any other necklace you will find. We use Premium Golden Baltic Birch Wood and carefully cut each piece before sanding, painting, and sealing to make the piece capable of lasting for generations. Significant time and energy was spent to create a piece of art that will be a Positive Energy Artifact for generations to come.

### Energy Artifact

The Chiseled Peace Sign can be worn as a Necklace, displayed as an Amulet, serve as a Talisman and can be used as a Positive Energy Artifact to radiate Positive Energy wherever you choose to take it.

### Peace. Love. Unity.

Peace Energy in spirituality is the serene force that fosters inner harmony and a calm spirit. It's about aligning with one's highest values and ideals, transcending external chaos. This energy cultivates a deep connection with the divine, promoting tranquility and a sense of oneness with all.