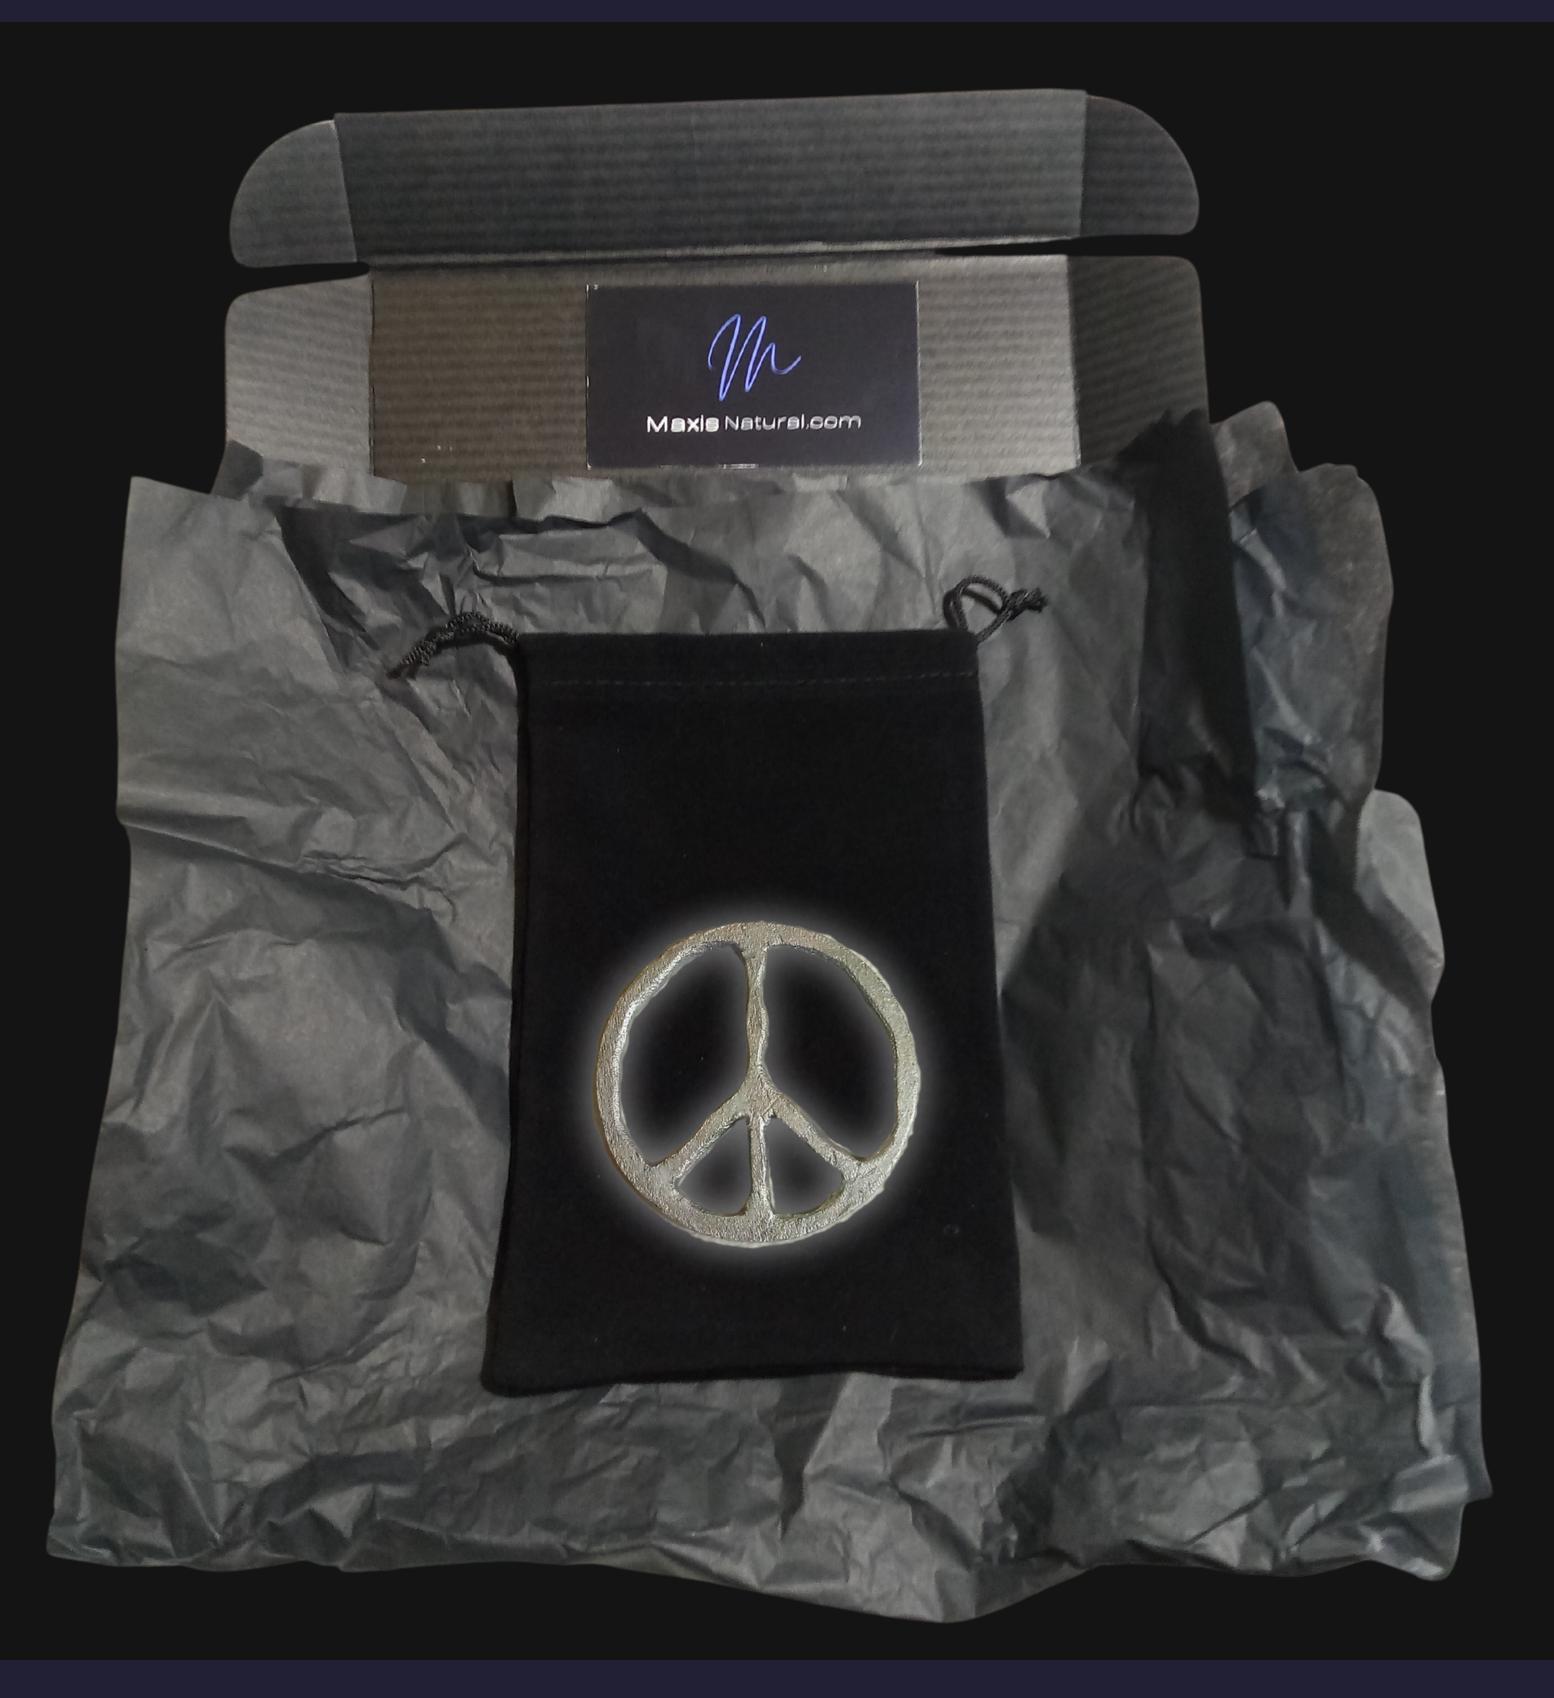

### 8" inch by 5.5" inch Black Box

Delivered in a Sleek Black Box that can be used for storage.

Maxis Natural.com

#### One of a Kind

The Chiseled Peace Sign is crafted by hand to give the piece a Chiseled Metal appearance. It has an idol-like appearance at 3" inches tall and wide. It is 1/4" inch thick giving it depth unlike any other necklace you will find. We use Premium Golden Baltic Birch Wood and carefully cut each piece before sanding, painting, and sealing to make the piece capable of lasting for generations. Significant time and energy was spent to create a piece of art that will be a Positive Energy Artifact for generations to come.

### Cord Specifications

Soft & Thick Premium Cotton Cord

High-Quality 5mm Thick

Triple Twisted Regal Braided

24 Strands per Braid

Hypoallergenic & Fray-Free