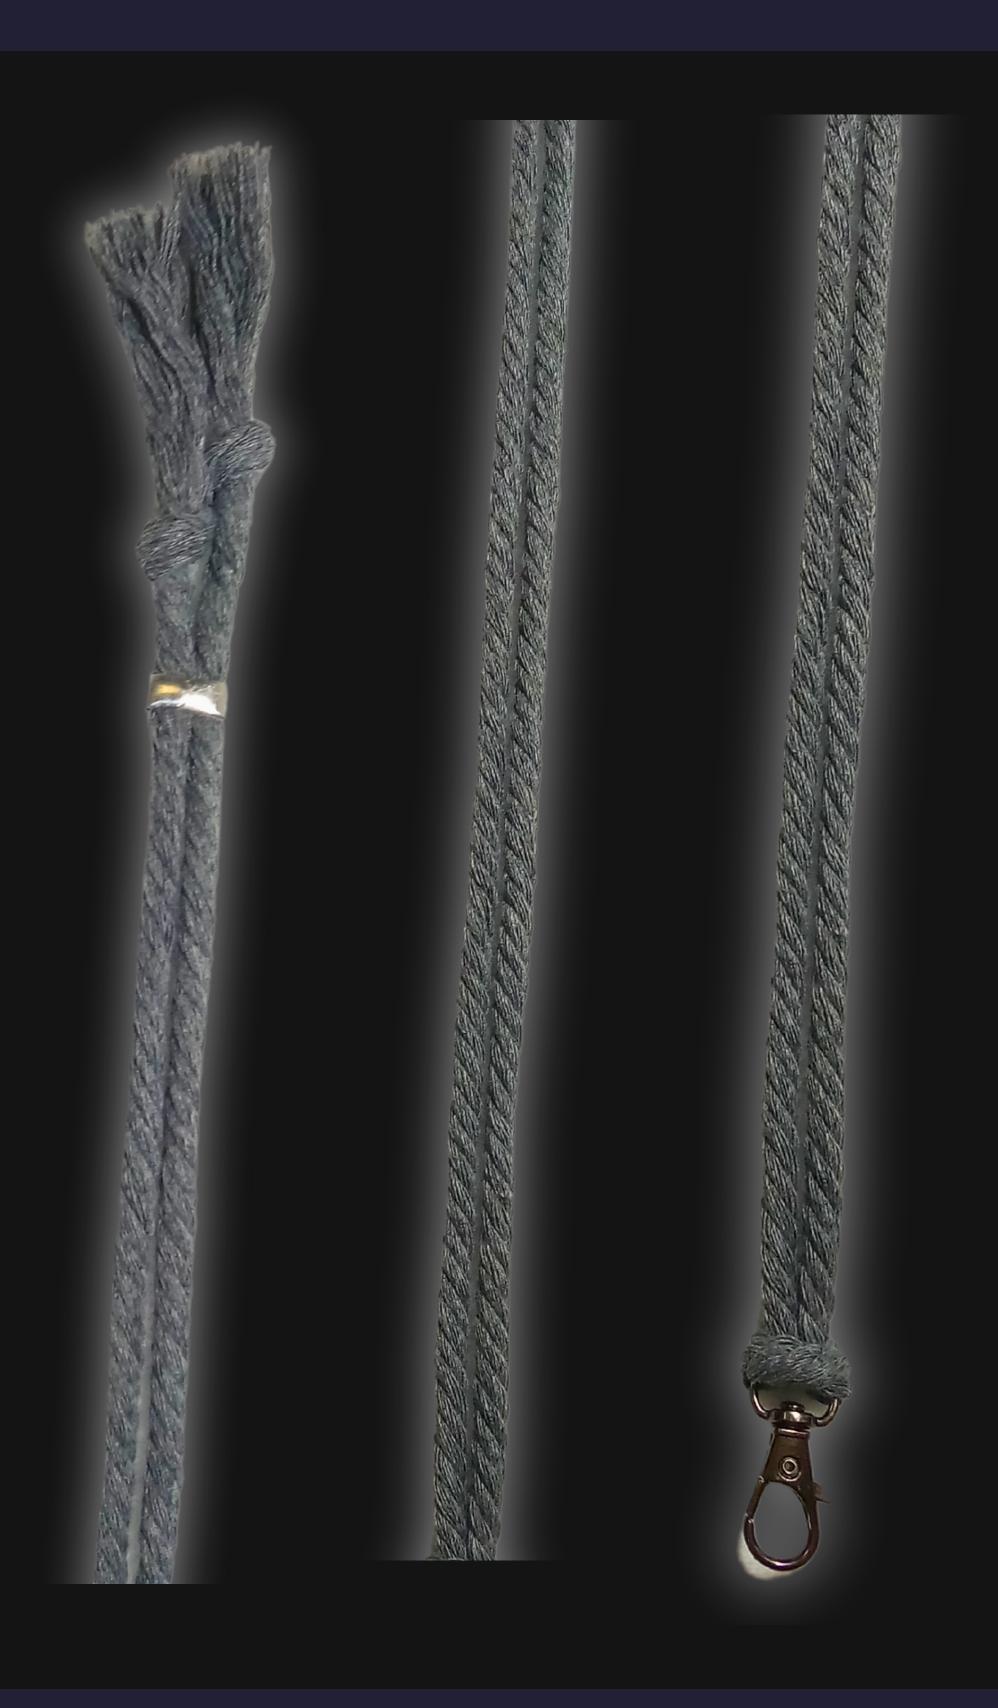

## High Quality Regal Braided Cord

### Cord Specifications

Soft & Thick Premium Cotton Cord

High-Quality 5mm Thick

Triple Twisted Regal Braided

24 Strands per Braid

Hypoallergenic & Fray-Free

### Cord Length

24" inches Extra Long (48" Total)

Easy Custom Length Adjustment

Metal Slide Adjustment Clip

### Cord Colors

Silver Slate Cotton Cord

Polished Metal Locking Spring Clasp

Silver Sliding Length Adjustment Clasp

"There is no greater investment, and no wiser decision, than to acquire things that Protect & Grow your Soul and Spirit."