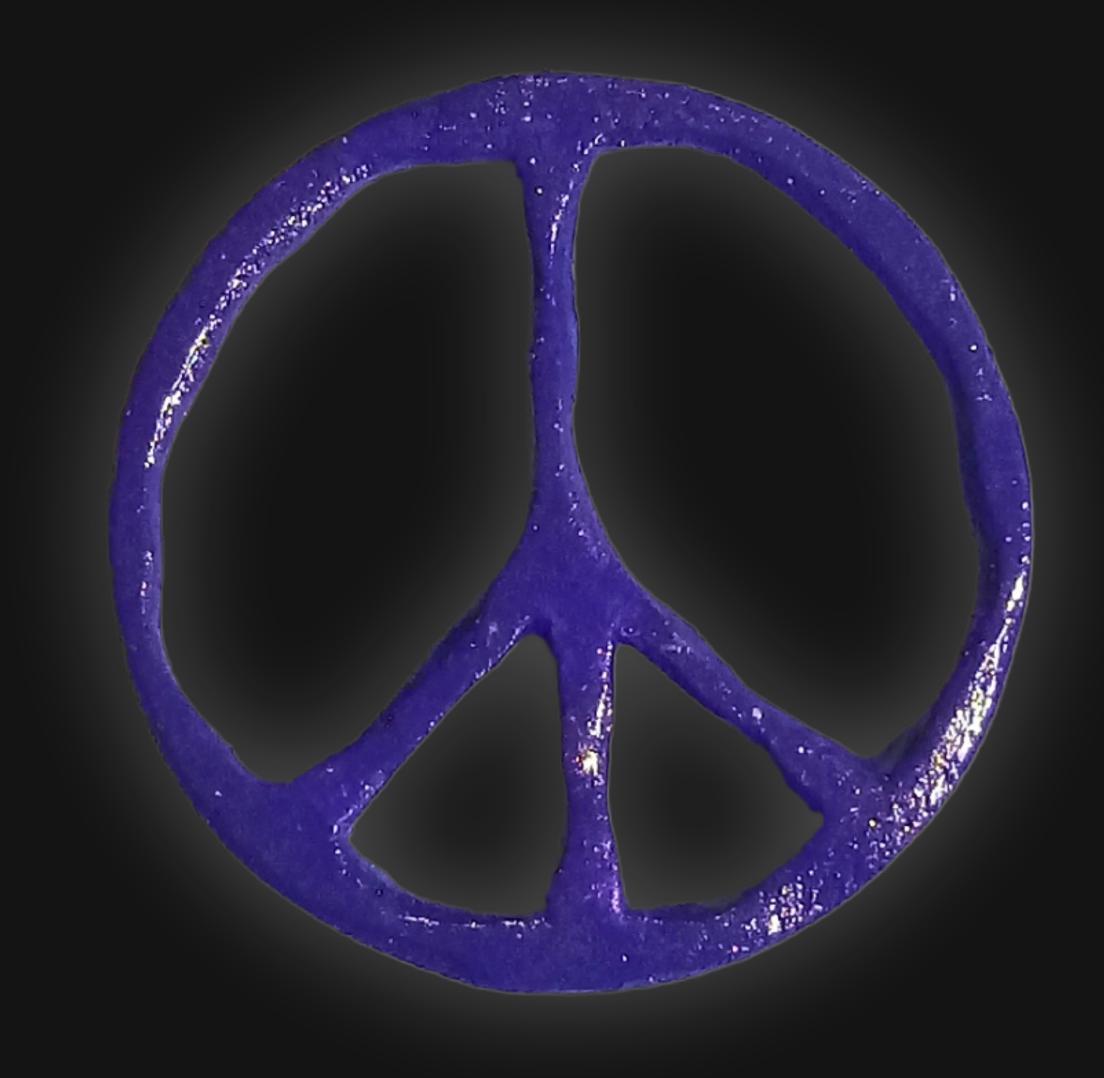

#### One of a Kind

The Chiseled Peace Sign is crafted by hand to give the piece a Chiseled Metal appearance. It has an idol-like appearance at 3" inches tall and wide. It is 1/4" inch thick giving it depth unlike any other necklace you will find. We use Premium Golden Baltic Birch Wood and carefully cut each piece before sanding, painting, and sealing to make the piece capable of lasting for generations. Significant time and energy was spent to create a piece of art that will be a Positive Energy Artifact for generations to come.

### Energy Artifact

The Chiseled Peace Sign can be worn as a Necklace, displayed as an Amulet, serve as a Talisman and can be used as a Positive Energy Artifact to radiate Positive Energy wherever you choose to take it.

### Positive Energy Infusion

The Chiseled Peace Sign radiates with Positive Intention & Energy. Focused Mental Effort, Silent Positive Meditation and Positive Mantras were used during the creation of this piece. Positive Thoughts and Intention are passed on through each and every piece we create, infusing Positive Light Energy that will last for generations.