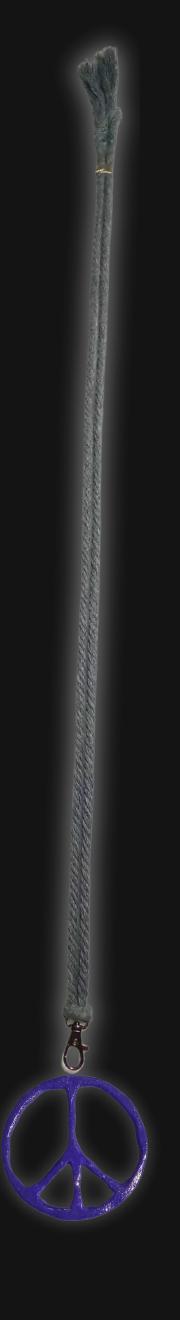

# Chiseled Peace Sign Necklace

Serial Number: 000017 Collection: Chiseled Peace Sign Necklaces

Total Height: 28 in 71.12 cm 711.2 mm Made from High-Quality Baltic Birch Wood

Hand Sanded, Brush Painted & Triple Sealed

Meticulously Crafted and Infused with Positive Energy

Height: 3 in 7.62 cm 76.2 mm

24 inches Extra Long Premium Cotton Cord 48 inches Total Cord Length Easy Custom Length Adjustment Polished Metal Locking Spring Clasp

#### One of a Kind

The Chiseled Peace Sign is crafted by hand to give the piece a Chiseled Metal appearance. It has an idol-like appearance at 3" inches tall and wide. It is 1/4" inch thick giving it depth unlike any other necklace you will find. We use Premium Golden Baltic Birch Wood and carefully cut each piece before sanding, painting, and sealing to make the piece capable of lasting for generations. Significant time and energy was spent to create a piece of art that will be a Positive Energy Artifact for generations to come.