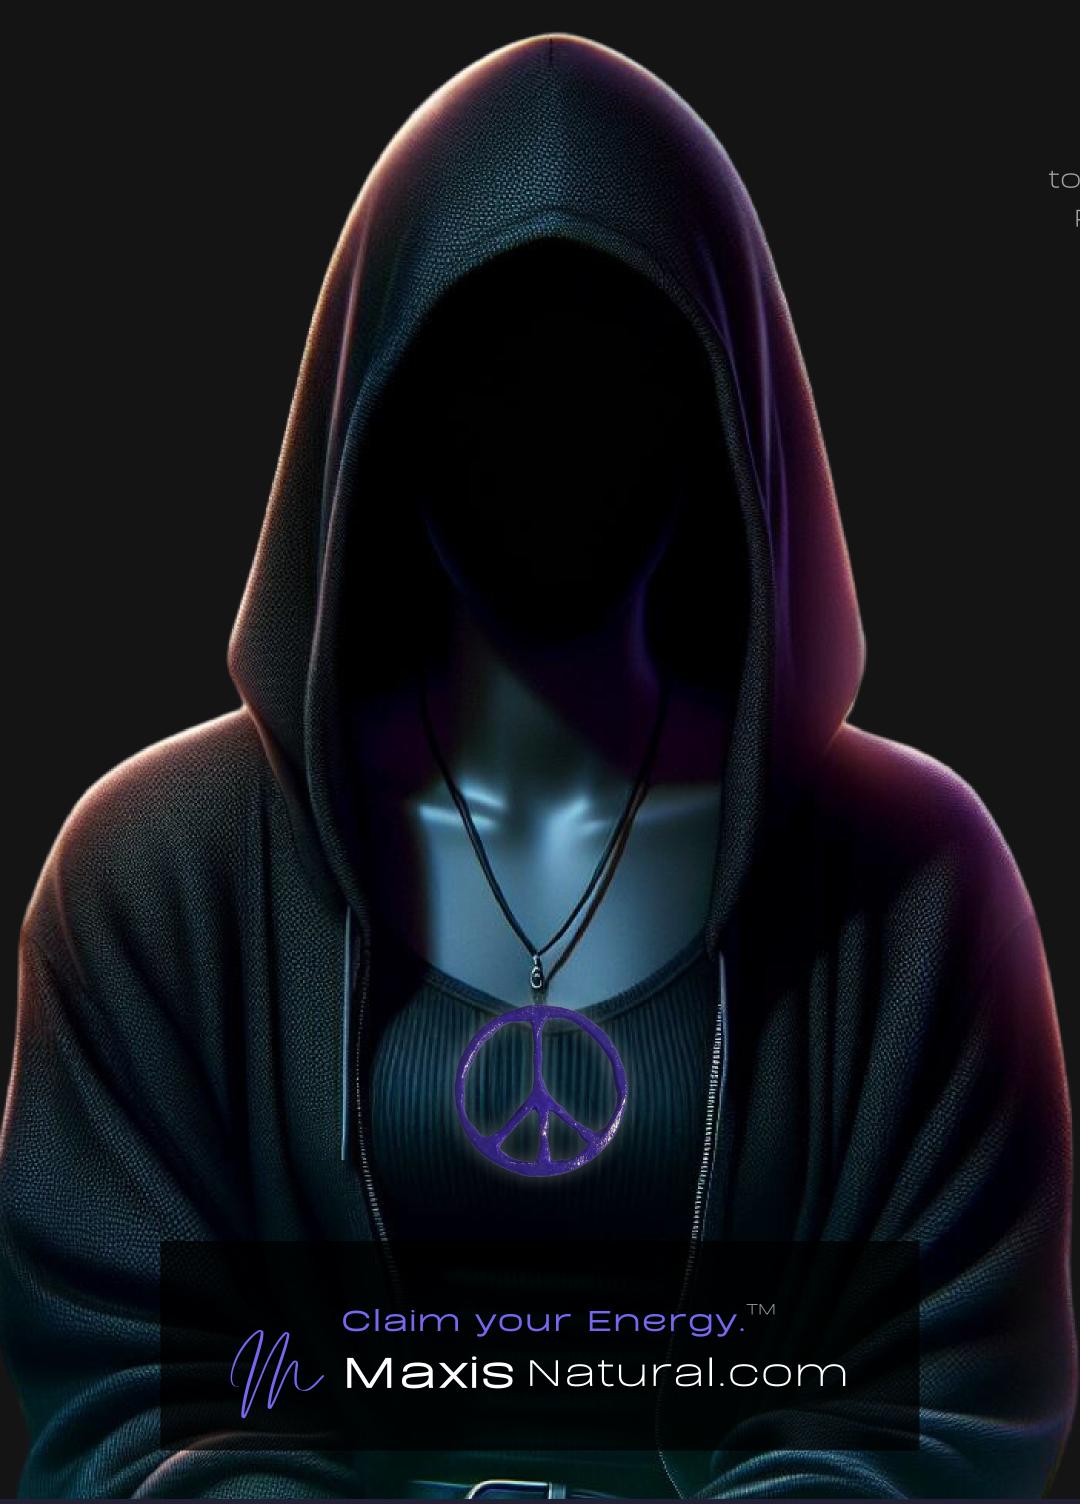

# Chiseled Peace Sign Necklace

Serial Number: 000017 Collection: Chiseled Peace Sign Necklaces

Total Height: 28 in 71.12 cm 711.2 mm Made from High-Quality Baltic Birch Wood

Hand Sanded, Brush Painted & Triple Sealed

### Energy Artifact

The Chiseled Peace Sign can be worn as a Necklace, displayed as an Amulet, serve as a Talisman and can be used as a Positive Energy Artifact to radiate Positive Energy wherever you choose to take it.

### Peace. Love. Unity.

Peace Energy in spirituality is the serene force that fosters inner harmony and a calm spirit. It's about aligning with one's highest values and ideals, transcending external chaos. This energy cultivates a deep connection with the divine, promoting tranquility and a sense of oneness with all.