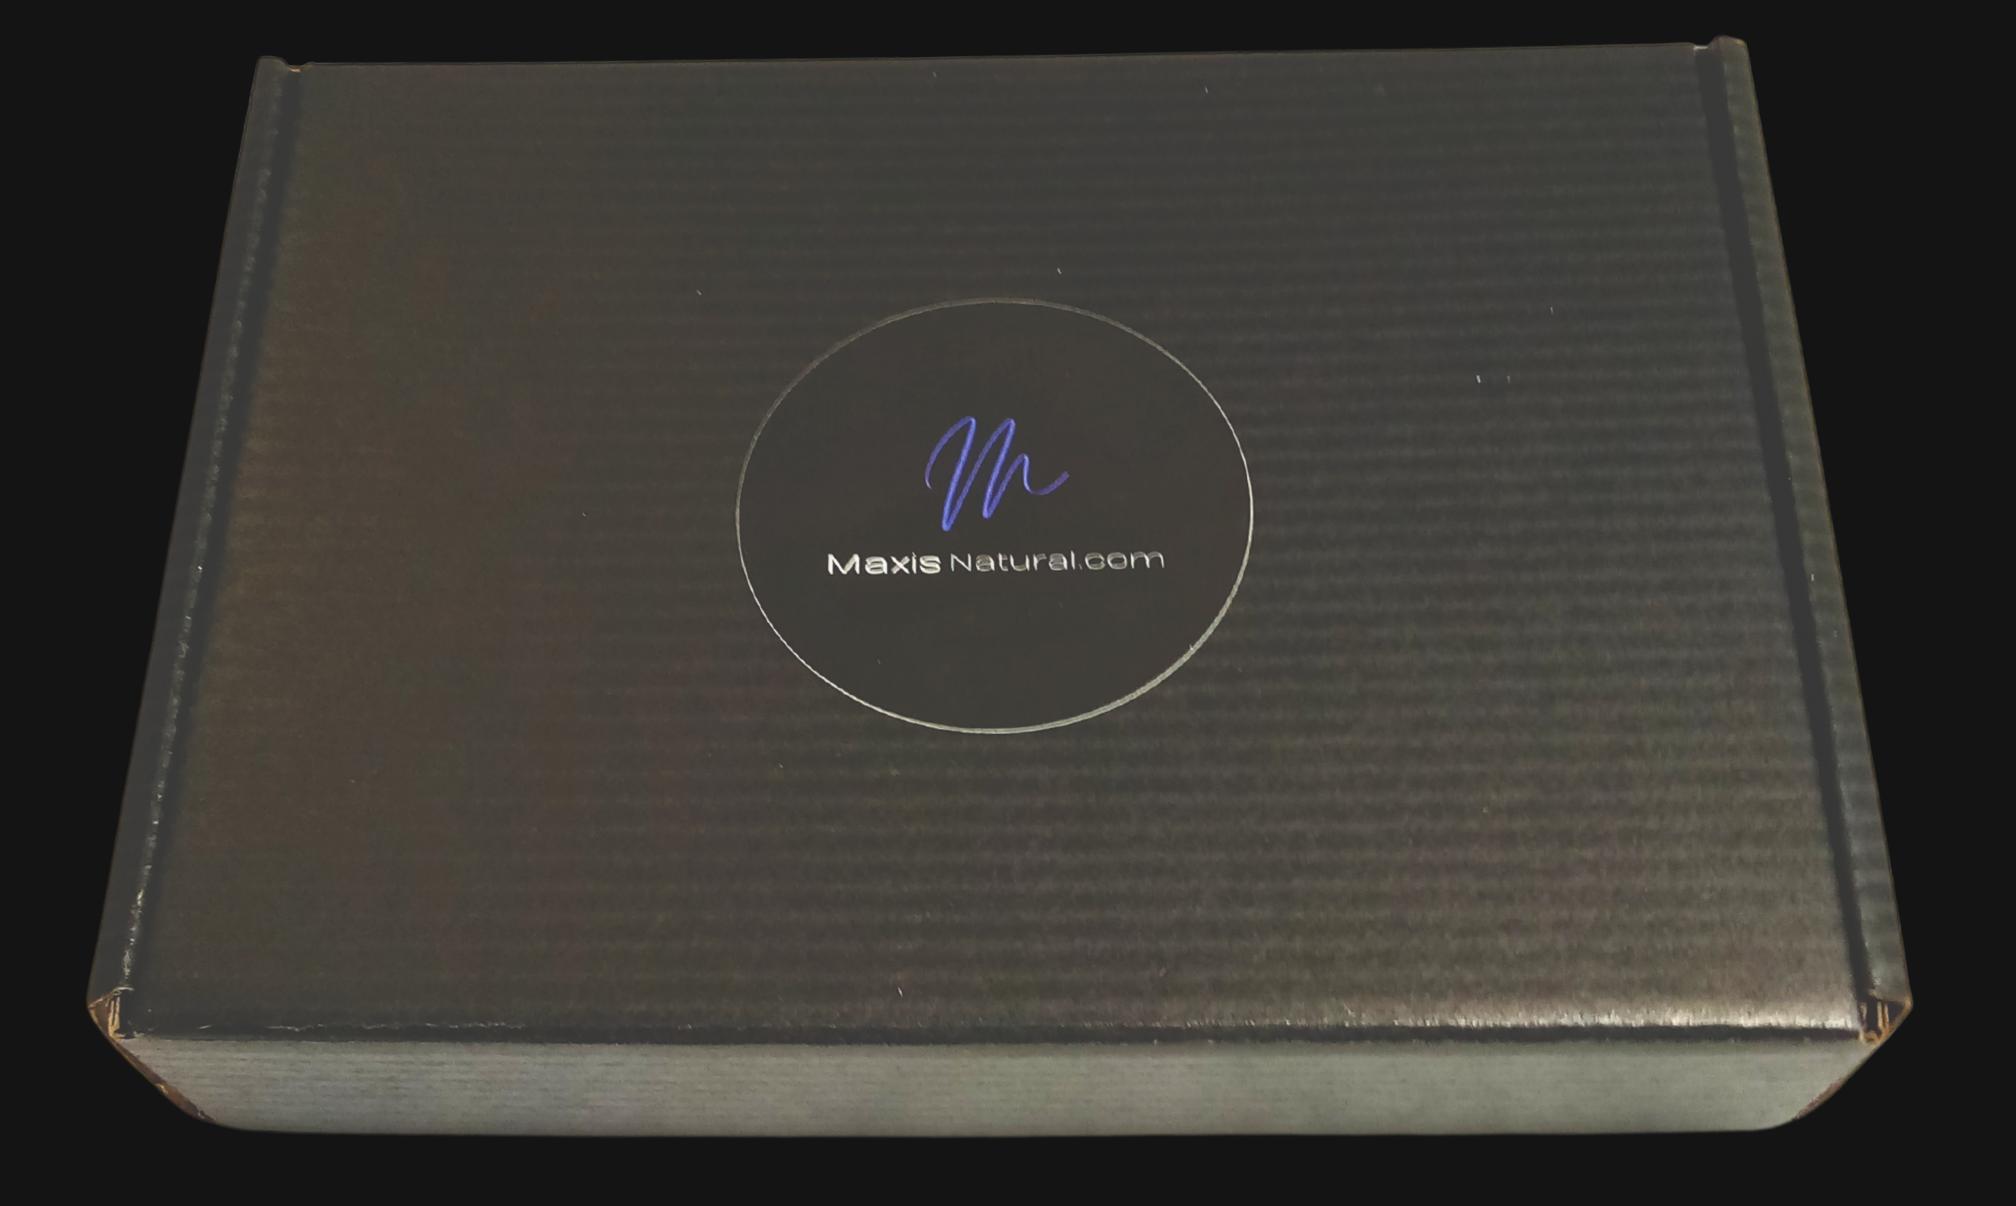

## 8" inch by 5.5" inch Black Box

Delivered in a Sleek Black Box that can be used for storage.

### Contents

Signed Product Card

Black Protective Paper

5" by 7" Black Velvet Bag

Energy Pendant

Silver Slate Necklace Cord

Maxis Natural.com

the beginning about their