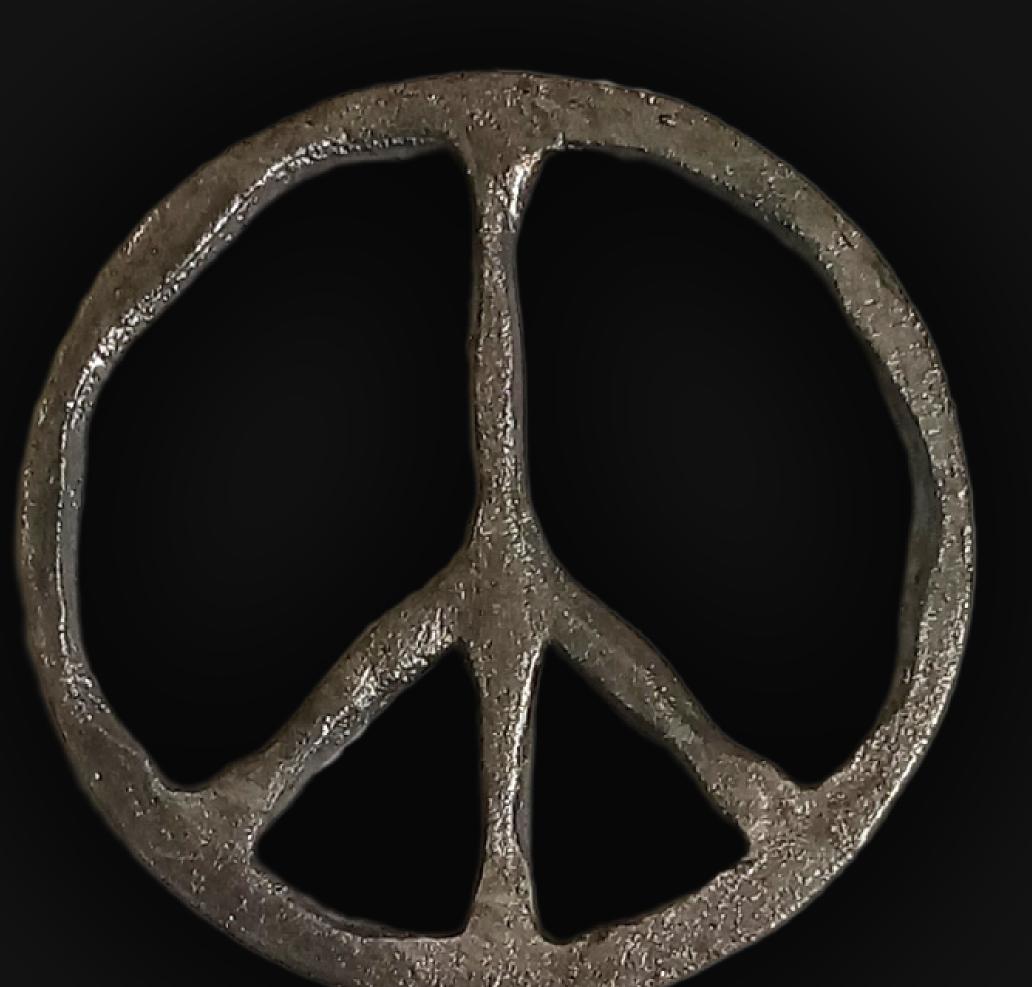

#### One of a Kind

The Chiseled Peace Sign is crafted by hand to give the piece a Chiseled Metal appearance. It has an idol-like appearance at 3" inches tall and wide. It is 1/4" inch thick giving it depth unlike any other necklace you will find. We use Premium Golden Baltic Birch Wood and carefully cut each piece before sanding, painting, and sealing to make the piece capable of lasting for generations. Significant time and energy was spent to create a piece of art that will be a Positive Energy Artifact for generations to come.

#### Energy Artifact

The Chiseled Peace Sign can be worn as a Necklace, displayed as an Amulet, serve as a Talisman and can be used as a Positive Energy Artifact to radiate Positive Energy wherever you choose to take it.

#### Positive Energy Infusion

The Chiseled Peace Sign radiates with Positive Intention & Energy. Focused Mental Effort, Silent Positive Meditation and Positive Mantras were used during the creation of this piece. Positive Thoughts and Intention are passed on through each and every piece we create, infusing Positive Light Energy that will last for generations.