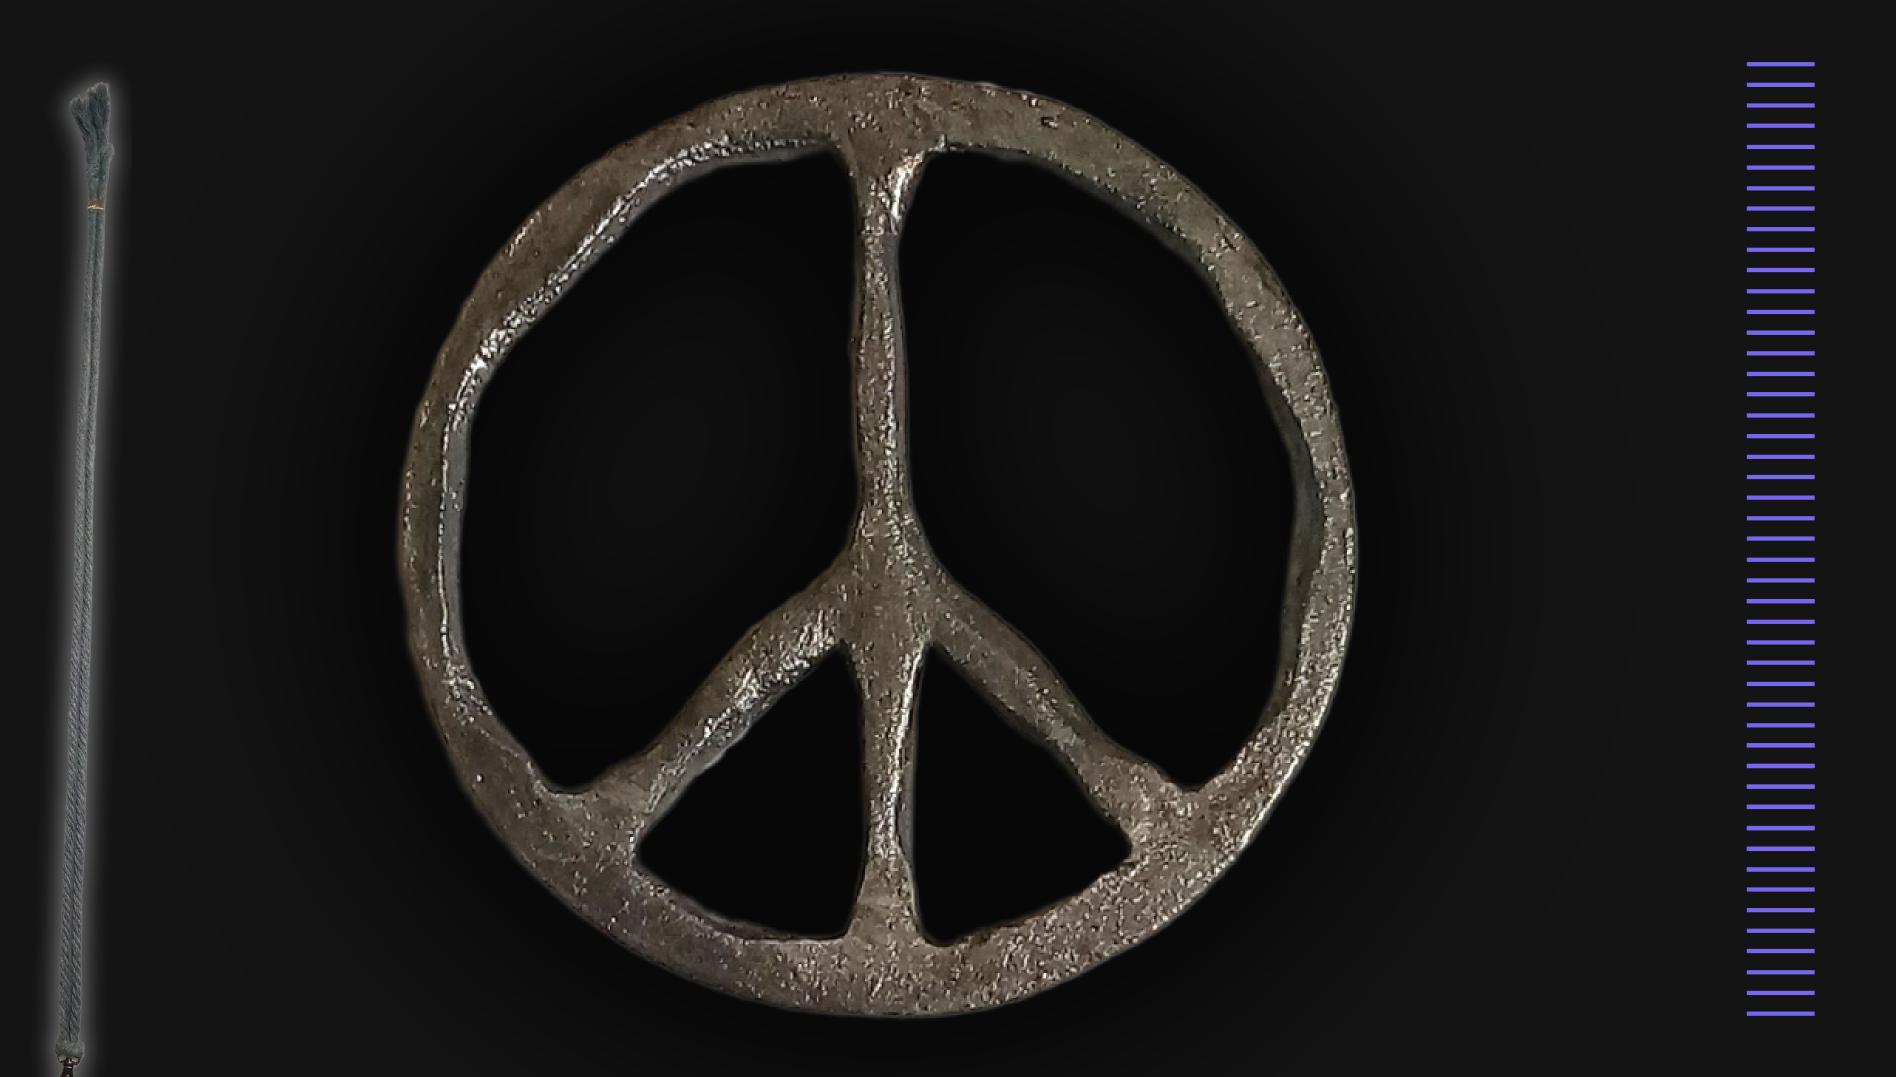

## Chiseled Peace Sign Necklace

Serial Number: 000015 Collection: Chiseled Peace Sign Necklaces

Hand Crafted In: Astoria, Oregon Artist: Maxis Richards

Total Height: 28 in 71.12 cm 711.2 mm

Made from High-Quality Baltic Birch Wood Hand Sanded, Brush Painted & Triple Sealed Meticulously Crafted and Infused with Positive Energy

Height: 3 in 7.62 cm 76.2 mm

24 inches Extra Long Premium Cotton Cord 48 inches Total Cord Length Easy Custom Length Adjustment Polished Metal Locking Spring Clasp Depth: 1/4 in Width: 3 in 0.635 cm 7.62 cm 6.35 mm 76.2 mm

#### One of a Kind

The Chiseled Peace Sign is crafted by hand to give the piece a Chiseled Metal appearance. It has an idol-like appearance at 3" inches tall and wide. It is 1/4" inch thick giving it depth unlike any other necklace you will find. We use Premium Golden Baltic Birch Wood and carefully cut each piece before sanding, painting, and sealing to make the piece capable of lasting for generations. Significant time and energy was spent to create a piece of art that will be a Positive Energy Artifact for generations to come.

#### Energy Artifact

The Chiseled Peace Sign can be worn as a Necklace, displayed as an Amulet, serve as a Talisman and can be used as a Positive Energy Artifact to radiate Positive Energy wherever you choose to take it.