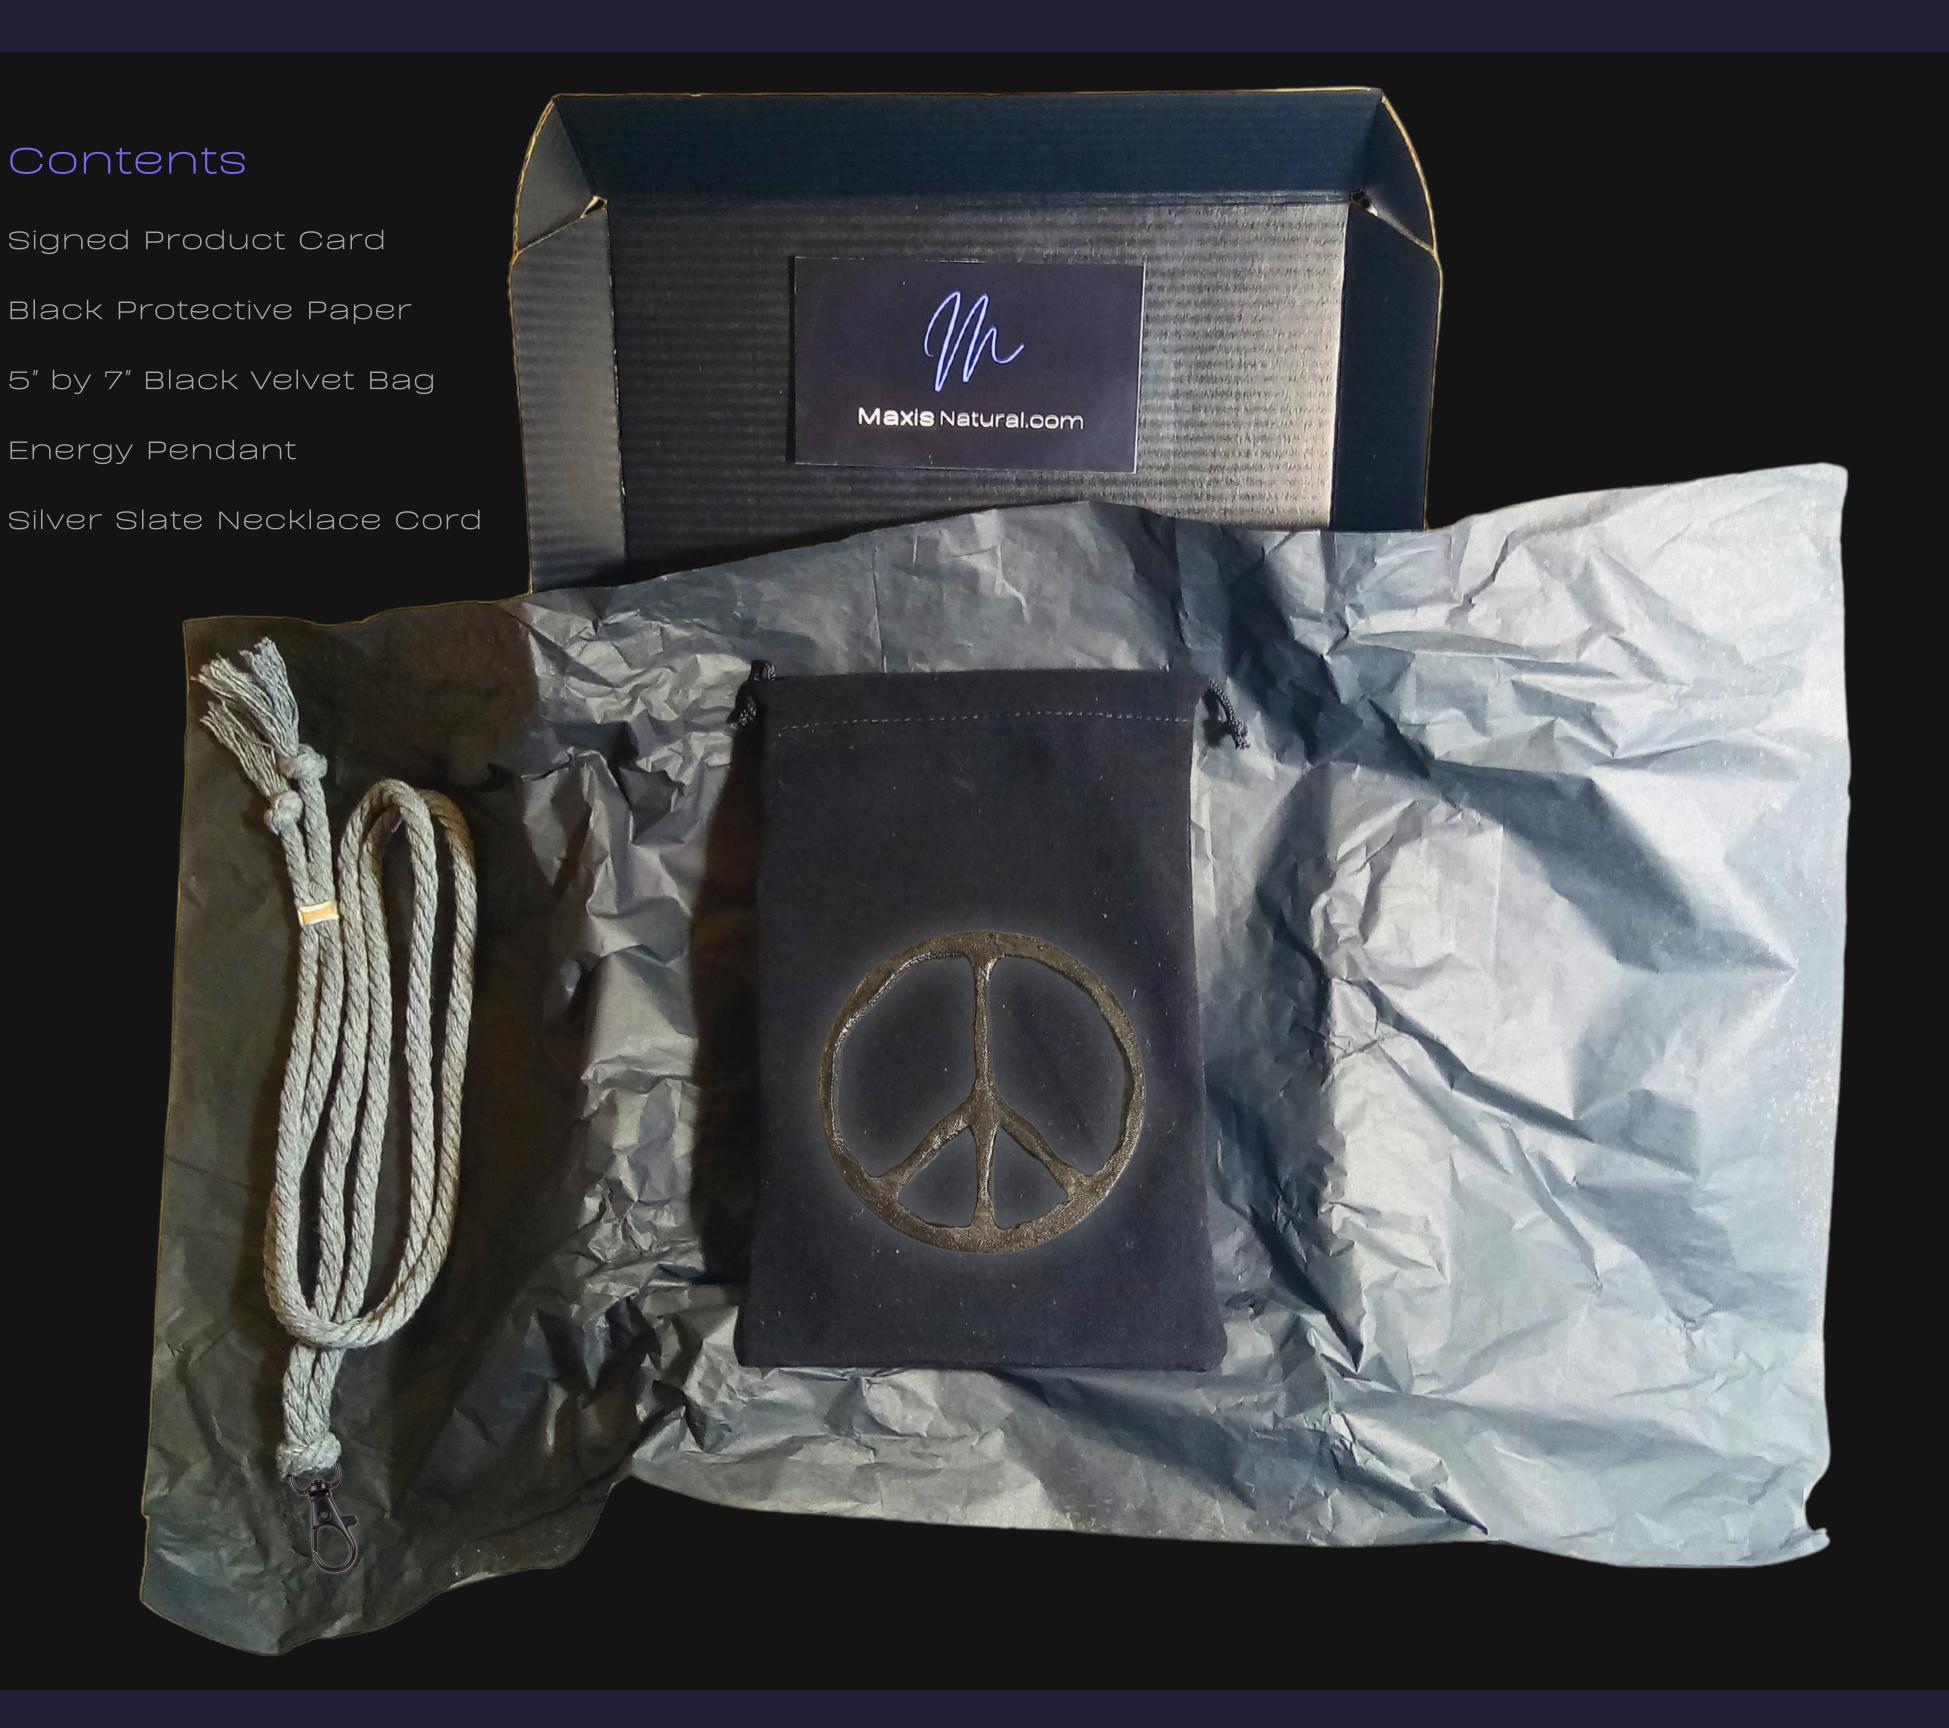

### Open your New Box

Hand Crafted In: Astoria, Oregon Artist: Maxis Richards

#### 8" inch by 5.5" inch Black Box

Delivered in a Sleek Black Box that can be used for storage.

Maxis Natural.com

### Your New Box

Hand Crafted In: Astoria, Oregon Artist: Maxis Richards