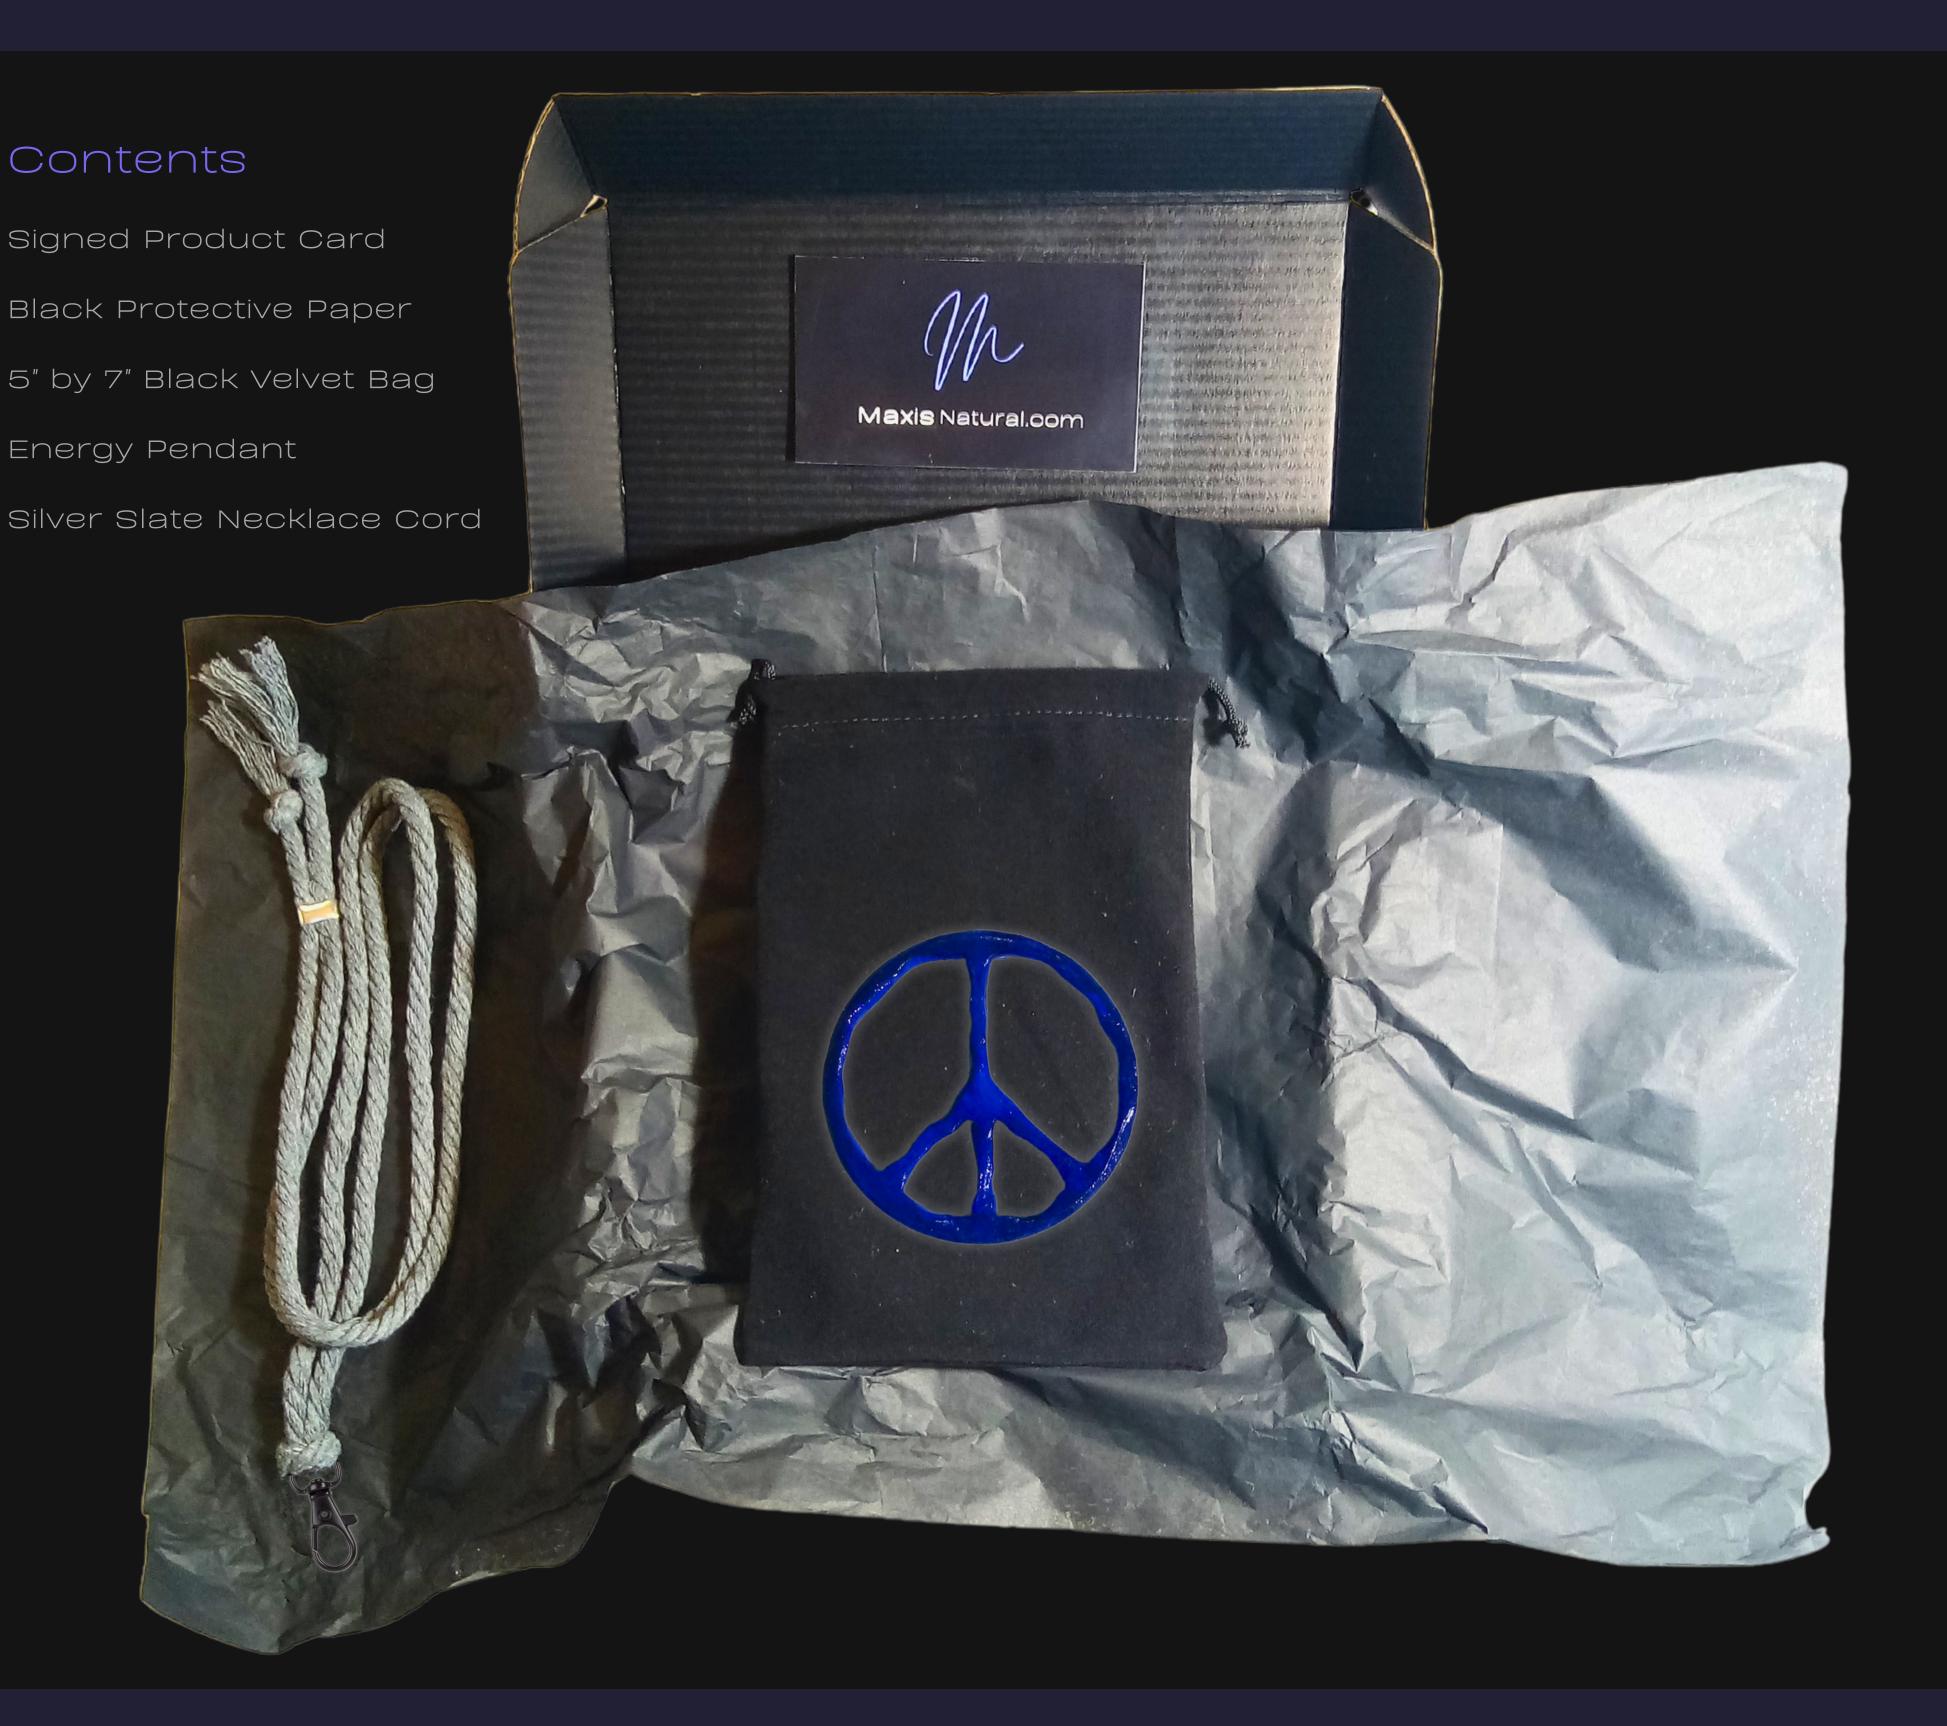

### Open your New Box

Hand Crafted In: Astoria, Oregon Artist: Maxis Richards

#### 8" inch by 5.5" inch Black Box

Delivered in a Sleek Black Box that can be used for storage.

Maxis Natural.com

### Your New Box

Hand Crafted In: Astoria, Oregon Artist: Maxis Richards