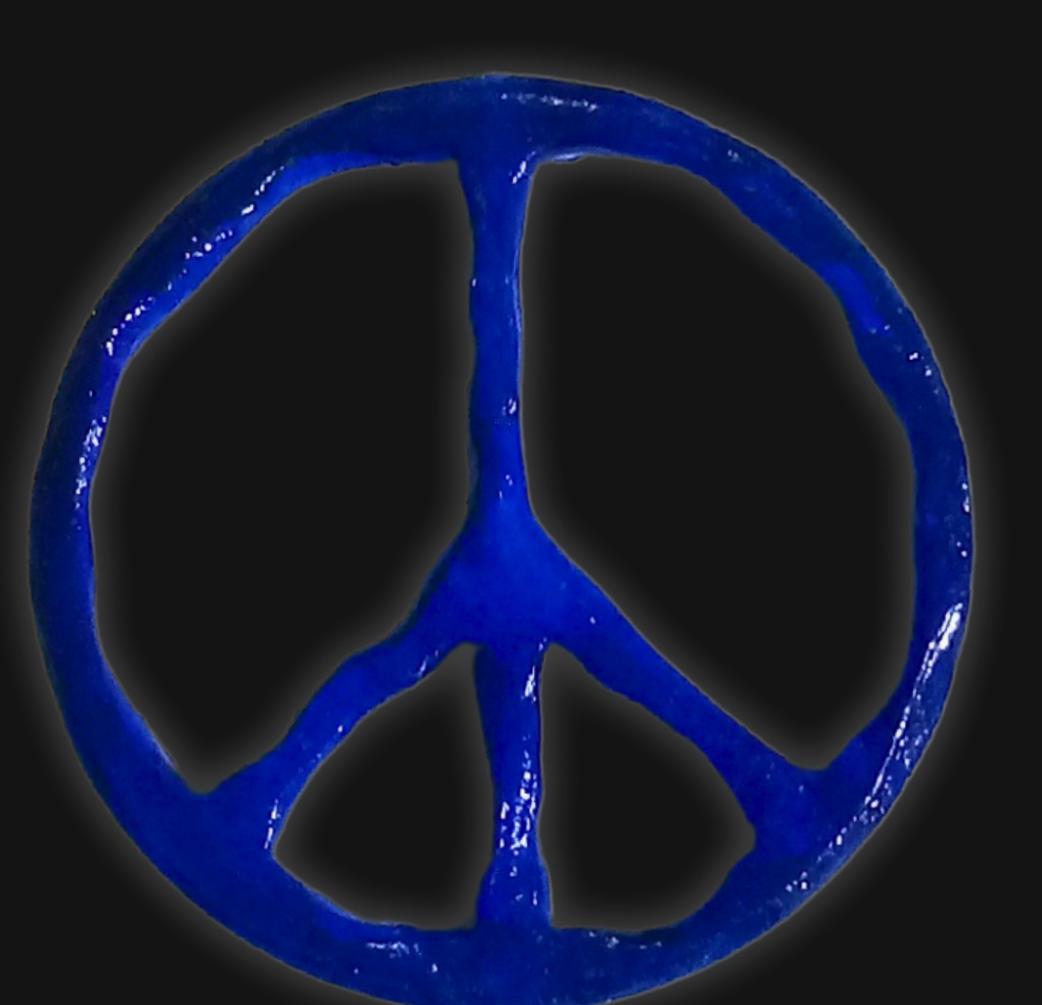

#### One of a Kind

The Chiseled Peace Sign is crafted by hand to give the piece a Chiseled Metal appearance. It has an idol-like appearance at 3" inches tall and wide. It is 1/4" inch thick giving it depth unlike any other necklace you will find. We use Premium Golden Baltic Birch Wood and carefully cut each piece before sanding, painting, and sealing to make the piece capable of lasting for generations. Significant time and energy was spent to create a piece of art that will be a Positive Energy Artifact for generations to come.

#### Energy Artifact

The Chiseled Peace Sign can be worn as a Necklace, displayed as an Amulet, serve as a Talisman and can be used as a Positive Energy Artifact to radiate Positive Energy wherever you choose to take it.

#### Peace. Love. Unity.

Peace Energy in spirituality is the serene force that fosters inner harmony and a calm spirit. It's about aligning with one's highest values and ideals, transcending external chaos. This energy cultivates a deep connection with the divine, promoting tranquility and a sense of oneness with all.