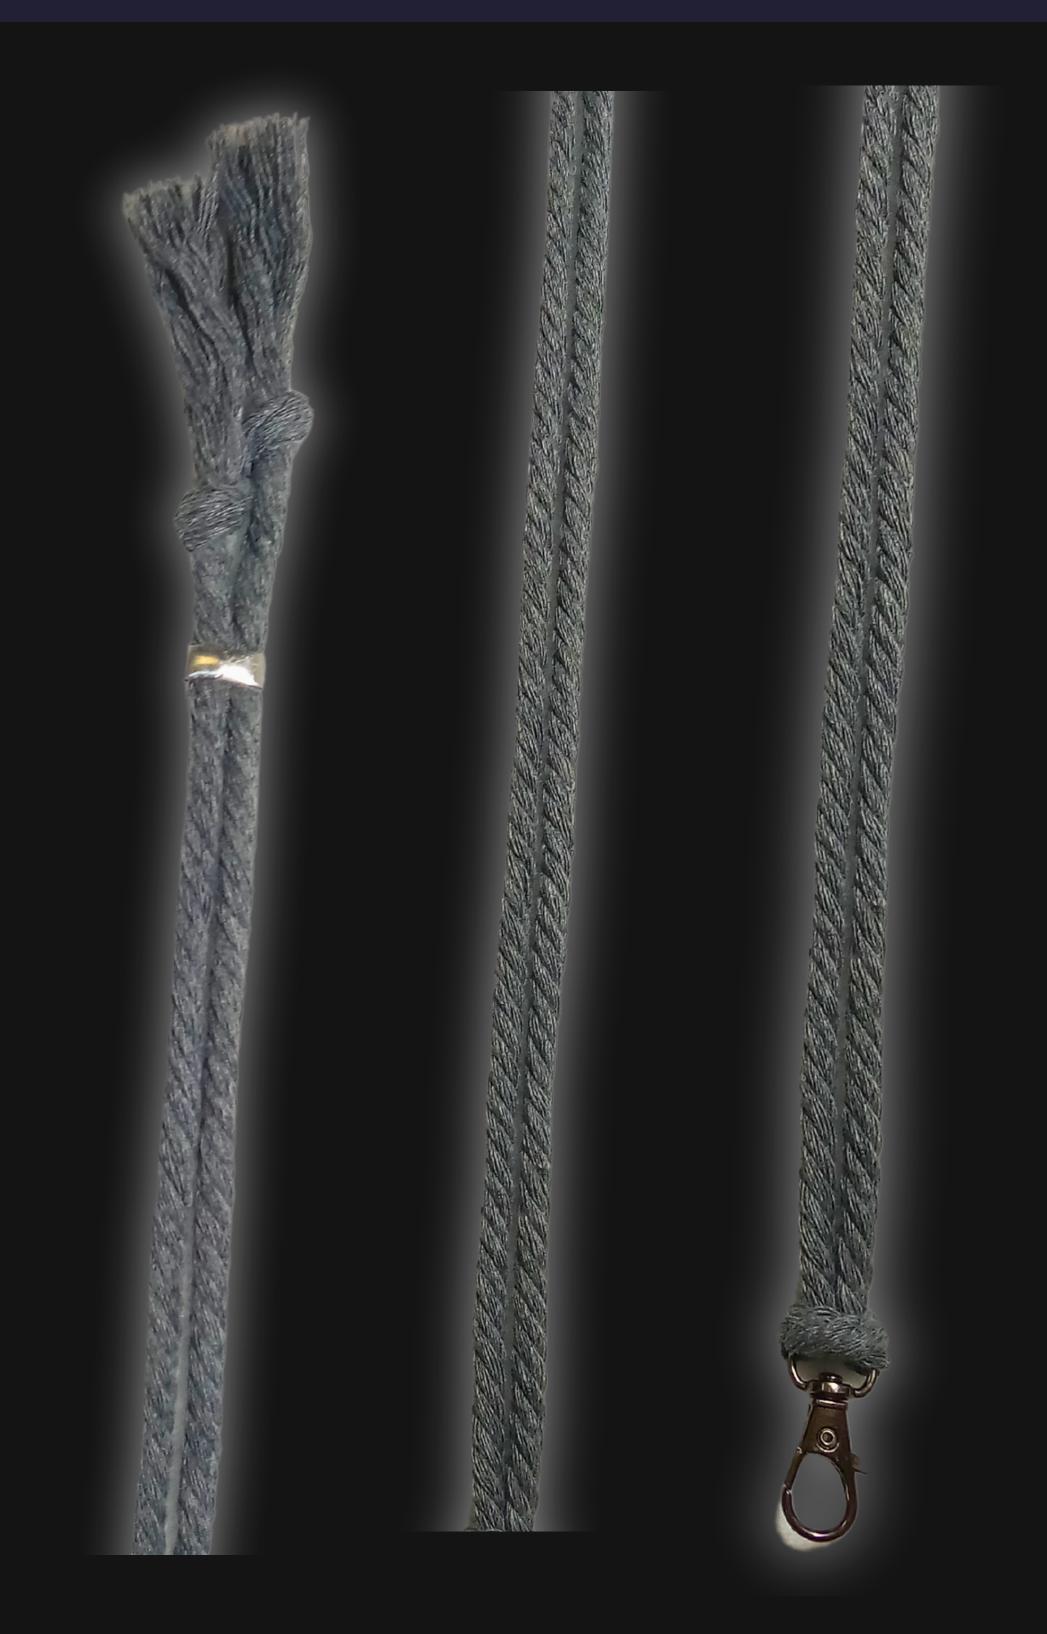

## High Quality Regal Braided Cord

#### Cord Specifications

Soft & Thick Premium Cotton Cord

High-Quality 5mm Thick

Triple Twisted Regal Braided

24 Strands per Braid

Hypoallergenic & Fray-Free

#### Cord Length

24" inches Extra Long (48" Total)

Easy Custom Length Adjustment

Metal Slide Adjustment Clip

#### Cord Colors

Silver Slate Cotton Cord

Polished Metal Locking Spring Clasp

Silver Sliding Length Adjustment Clasp