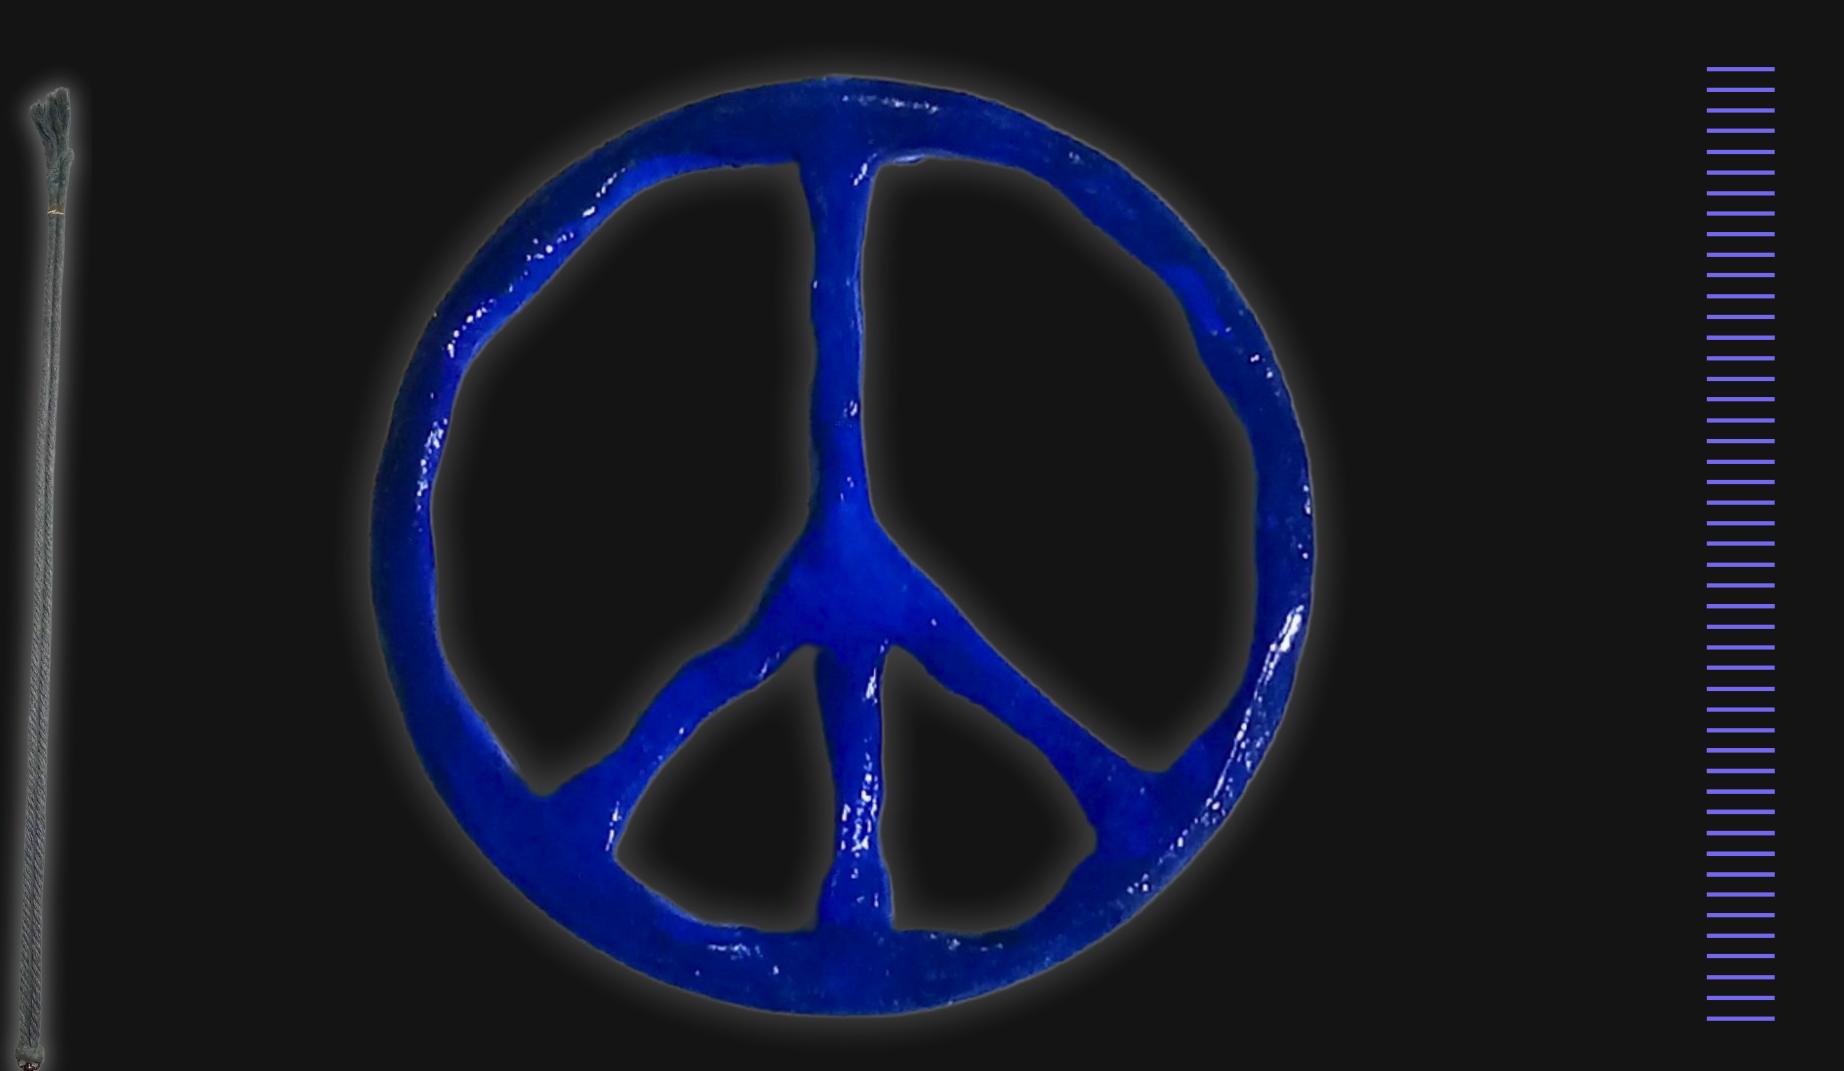

## Chiseled Peace Sign Necklace

Serial Number: 000013 Collection: Chiseled Peace Sign Necklaces

Hand Crafted In: Astoria, Oregon Artist: Maxis Richards

Total Height: 28 in 71.12 cm 711.2 mm

Made from High-Quality Baltic Birch Wood Hand Sanded, Brush Painted & Triple Sealed Meticulously Crafted and Infused with Positive Energy

Height: 3 in 7.62 cm 76.2 mm

24 inches Extra Long Premium Cotton Cord 48 inches Total Cord Length Easy Custom Length Adjustment Polished Metal Locking Spring Clasp Depth: 1/4 in Width: 3 in 0.635 cm 7.62 cm 6.35 mm 76.2 mm

#### One of a Kind

The Chiseled Peace Sign is crafted by hand to give the piece a Chiseled Metal appearance. It has an idol-like appearance at 3" inches tall and wide. It is 1/4" inch thick giving it depth unlike any other necklace you will find. We use Premium Golden Baltic Birch Wood and carefully cut each piece before sanding, painting, and sealing to make the piece capable of lasting for generations. Significant time and energy was spent to create a piece of art that will be a Positive Energy Artifact for generations to come.

#### Cord Specifications

Soft & Thick Premium Cotton Cord

High-Quality 5mm Thick

Triple Twisted Regal Braided

24 Strands per Braid

Hypoallergenic & Fray-Free

#### Cord Length

24" inches Extra Long (48" Total)

Easy Custom Length Adjustment

Metal Slide Adjustment Clip

#### Cord Colors

Silver Slate Cotton Cord

Polished Metal Locking Spring Clasp

Silver Sliding Length Adjustment Clasp