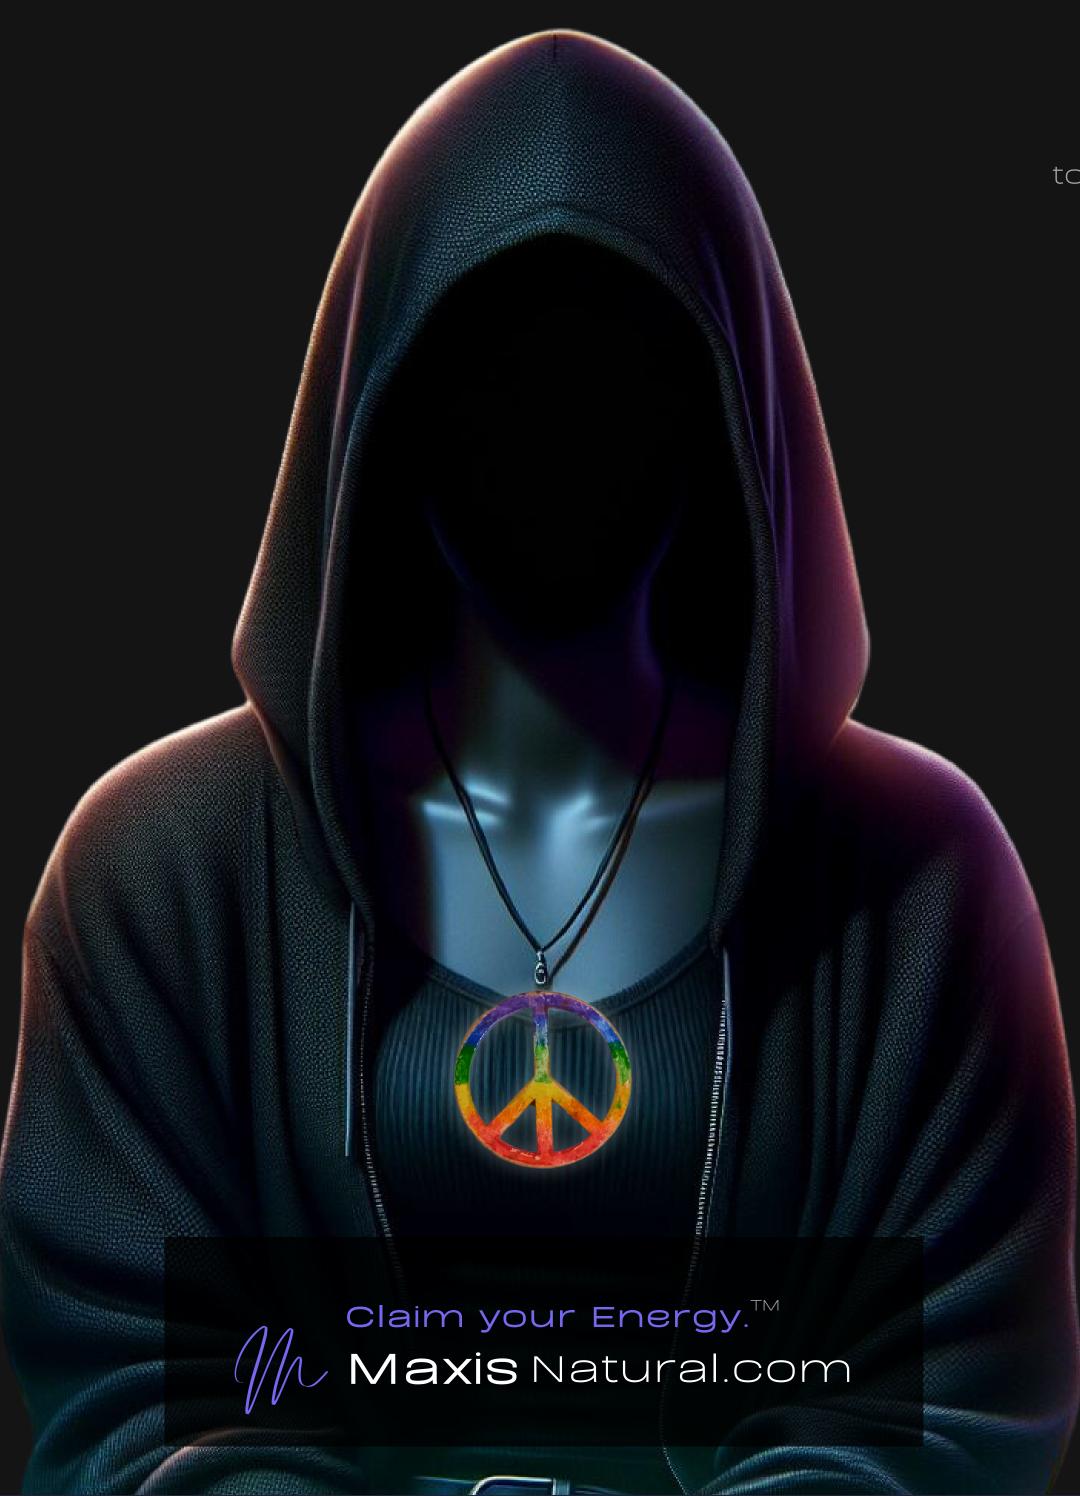

# Rainbow Distressed Peace Sign

Serial Number: 000012 Collection: Rainbow Distressed Peace Sign

Total Height: 28 in 71.12 cm 711.2 mm Made from High-Quality Baltic Birch Wood

Hand Sanded, Brush Painted & Triple Sealed

#### One of a Kind

The Distressed Rainbow Peace Sign is crafted by hand and has an idol-like appearance at 3" inches tall and wide. It is 1/4" inch thick giving it depth unlike any other necklace you will find. We use Premium Golden Baltic Birch Wood and carefully cut each piece before sanding, painting, and sealing to make the piece capable of lasting for generations. Significant time and energy went into this piece to create a piece of art that will be a Positive Energy Artifact for generations to come.

The Distressed Rainbow Peace Sign can be worn as a Necklace, displayed as an Amulet, serve as a Talisman and can be used as a Positive Energy Artifact to radiate Positive Energy wherever you choose to take it.

#### Peace. Love. Unity.

Peace Energy in spirituality is the serene force that fosters inner harmony and a calm spirit. It's about aligning with one's highest values and ideals, transcending external chaos. This energy cultivates a deep connection with the divine, promoting tranquility and a sense of oneness with all.