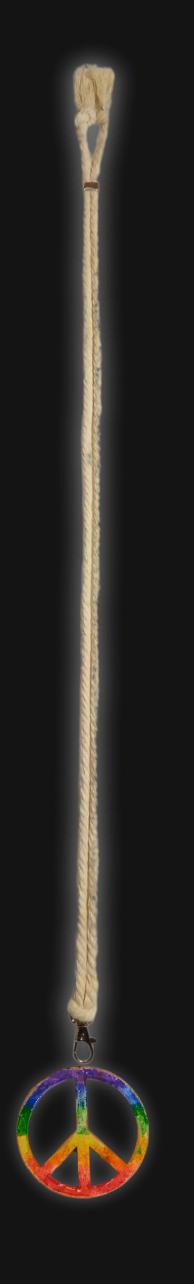

# Rainbow Distressed Peace Sign

Serial Number: 000012 Collection: Rainbow Distressed Peace Sign

Total Height: 28 in 71.12 cm 711.2 mm Made from High-Quality Baltic Birch Wood

Hand Sanded, Brush Painted & Triple Sealed

Meticulously Crafted and Infused with Positive Energy

Height: 3 in 7.62 cm 76.2 mm

24 inches Extra Long Premium Cotton Cord
48 inches Total Cord Length
Easy Custom Length Adjustment
Polished Metal Locking Spring Clasp

#### One of a Kind

The Distressed Rainbow Peace Sign is crafted by hand and has an idol-like appearance at 3" inches tall and wide. It is 1/4" inch thick giving it depth unlike any other necklace you will find. We use Premium Golden Baltic Birch Wood and carefully cut each piece before sanding, painting, and sealing to make the piece capable of lasting for generations. Significant time and energy went into this piece to create a piece of art that will be a Positive Energy Artifact for generations to come.

## High Quality Regal Braided Cord

#### Cord Specifications

Soft & Thick Premium Cotton Cord

High-Quality 5mm Thick

Triple Twisted Regal Braided

24 Strands per Braid

Hypoallergenic & Fray-Free

#### Cord Length

24" inches Extra Long (48" Total)

Easy Custom Length Adjustment

Metal Sliding Length Adjustment Clasp

### Cord Colors

Light Sand Cotton Cord

Polished Metal Locking Spring Clasp

Silver Sliding Length Adjustment Clasp

"There is no greater investment, and no wiser decision, than to acquire things that Protect & Grow your Soul and Spirit."