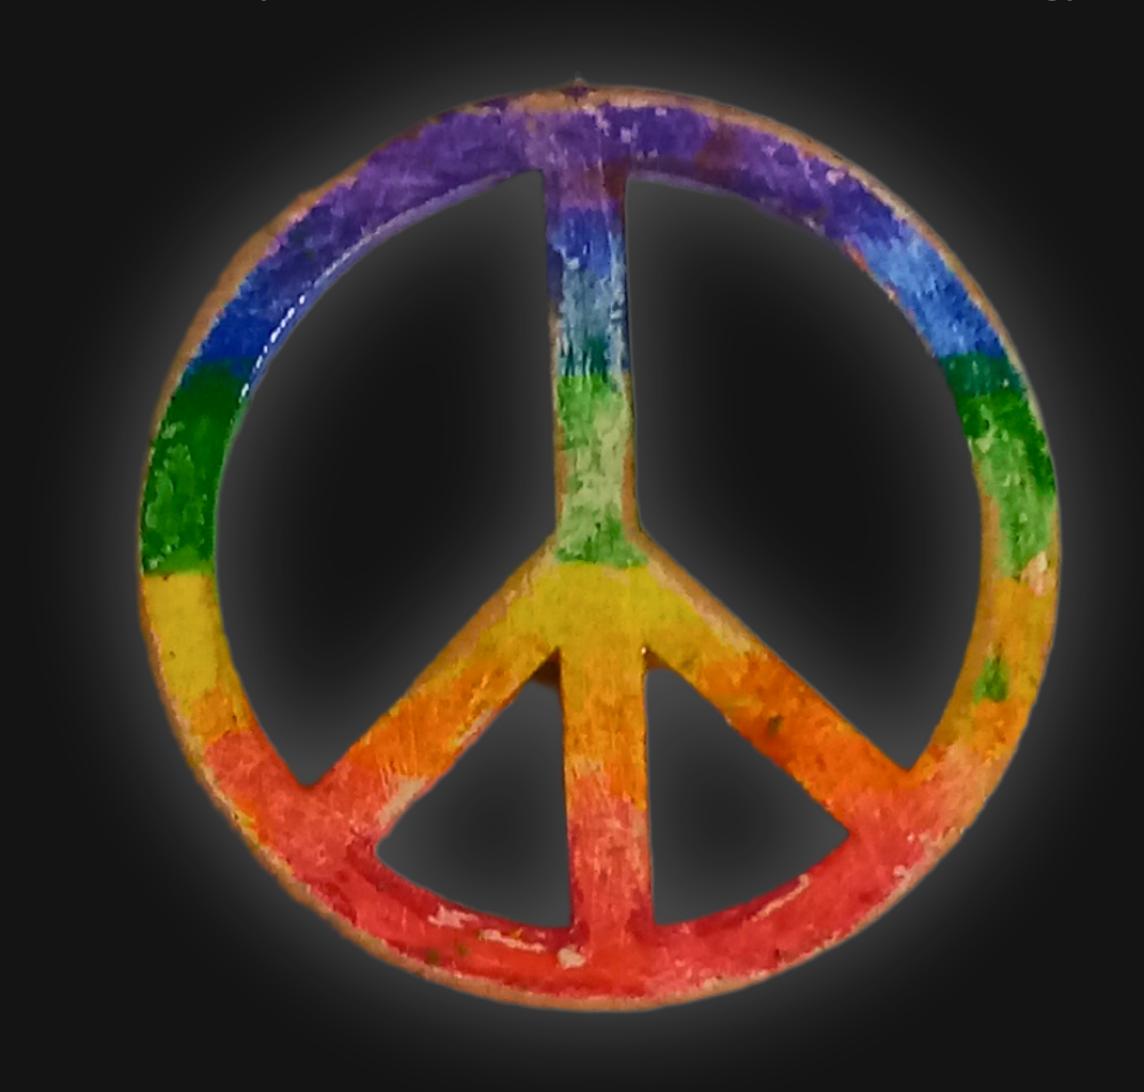

# Rainbow Distressed Peace Sign

Serial Number: 000012 Collection: Rainbow Distressed Peace Sign

Total Height: 28 in 71.12 cm 711.2 mm Made from High-Quality Baltic Birch Wood

Hand Sanded, Brush Painted & Triple Sealed

#### One of a Kind

The Distressed Rainbow Peace Sign is crafted by hand and has an idol-like appearance at 3" inches tall and wide. It is 1/4" inch thick giving it depth unlike any other necklace you will find. We use Premium Golden Baltic Birch Wood and carefully cut each piece before sanding, painting, and sealing to make the piece capable of lasting for generations. Significant time and energy went into this piece to create a piece of art that will be a Positive Energy Artifact for generations to come.

The Distressed Rainbow Peace Sign can be worn as a Necklace, displayed as an Amulet, serve as a Talisman and can be used as a Positive Energy Artifact to radiate Positive Energy wherever you choose to take it.

#### Peace. Love. Unity.

Peace Energy in spirituality is the serene force that fosters inner harmony and a calm spirit. It's about aligning with one's highest values and ideals, transcending external chaos. This energy cultivates a deep connection with the divine, promoting tranquility and a sense of oneness with all.