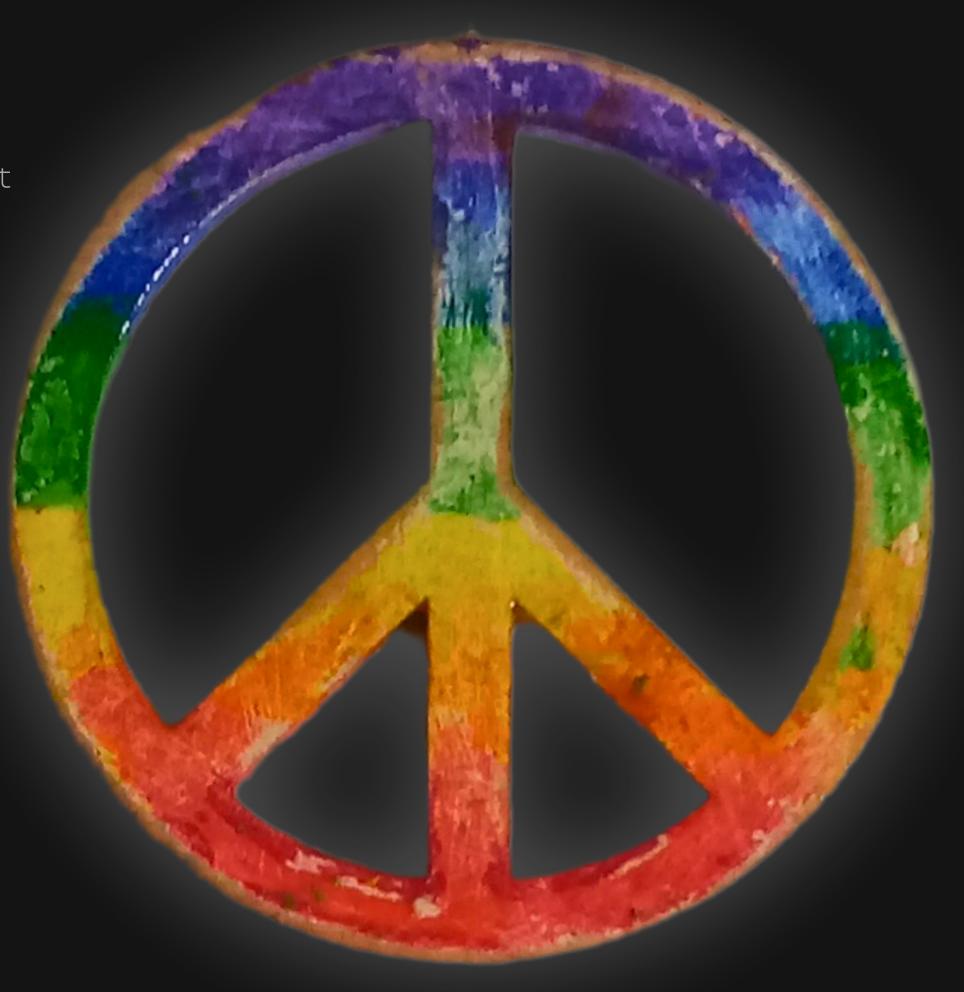

# Rainbow Distressed Peace Sign

Serial Number: 000012 Collection: Rainbow Distressed Peace Sign

Total Height: 28 in 71.12 cm 711.2 mm Made from High-Quality Baltic Birch Wood

Hand Sanded, Brush Painted & Triple Sealed

#### One of a Kind

The Distressed Rainbow Peace Sign is crafted by hand and has an idol-like appearance at 3" inches tall and wide. It is 1/4" inch thick giving it depth unlike any other necklace you will find. We use Premium Golden Baltic Birch Wood and carefully cut each piece before sanding, painting, and sealing to make the piece capable of lasting for generations. Significant time and energy went into this piece to create a piece of art that will be a Positive Energy Artifact for generations to come.

The Distressed Rainbow Peace Sign can be worn as a Necklace, displayed as an Amulet, serve as a Talisman and can be used as a Positive Energy Artifact to radiate Positive Energy wherever you choose to take it.

#### Peace. Love. Unity.

Peace Energy in spirituality is the serene force that fosters inner harmony and a calm spirit. It's about aligning with one's highest values and ideals, transcending external chaos. This energy cultivates a deep connection with the divine, promoting tranquility and a sense of oneness with all.