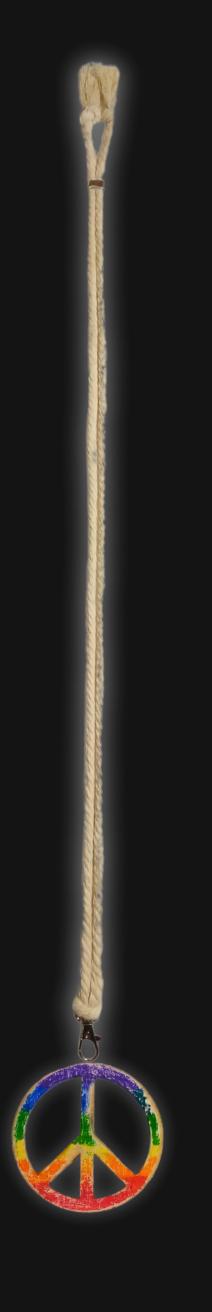

Serial Number: 000011

Collection: Rainbow Distressed Peace Sign

Total Height: 28 in 71.12 cm 711.2 mm Made from High-Quality Baltic Birch Wood

Hand Sanded, Brush Painted & Triple Sealed

Meticulously Crafted and Infused with Positive Energy

Height: 3 in 7.62 cm 76.2 mm

24 inches Extra Long Premium Cotton Cord 48 inches Total Cord Length Easy Custom Length Adjustment Polished Metal Locking Spring Clasp Depth: 1/4 in Width: 3 in 0.635 cm 7.62 cm 6.35 mm 76.2 mm

#### One of a Kind

The Distressed Rainbow Peace Sign is crafted by hand and has an idol-like appearance at 3" inches tall and wide. It is 1/4" inch thick giving it depth unlike any other necklace you will find. We use Premium Golden Baltic Birch Wood and carefully cut each piece before sanding, painting, and sealing to make the piece capable of lasting for generations. Significant time and energy went into this piece to create a piece of art that will be a Positive Energy Artifact for generations to come.

The Distressed Rainbow Peace Sign can be worn as a Necklace, displayed as an Amulet, serve as a Talisman and can be used as a Positive Energy Artifact to radiate Positive Energy wherever you choose to take it.