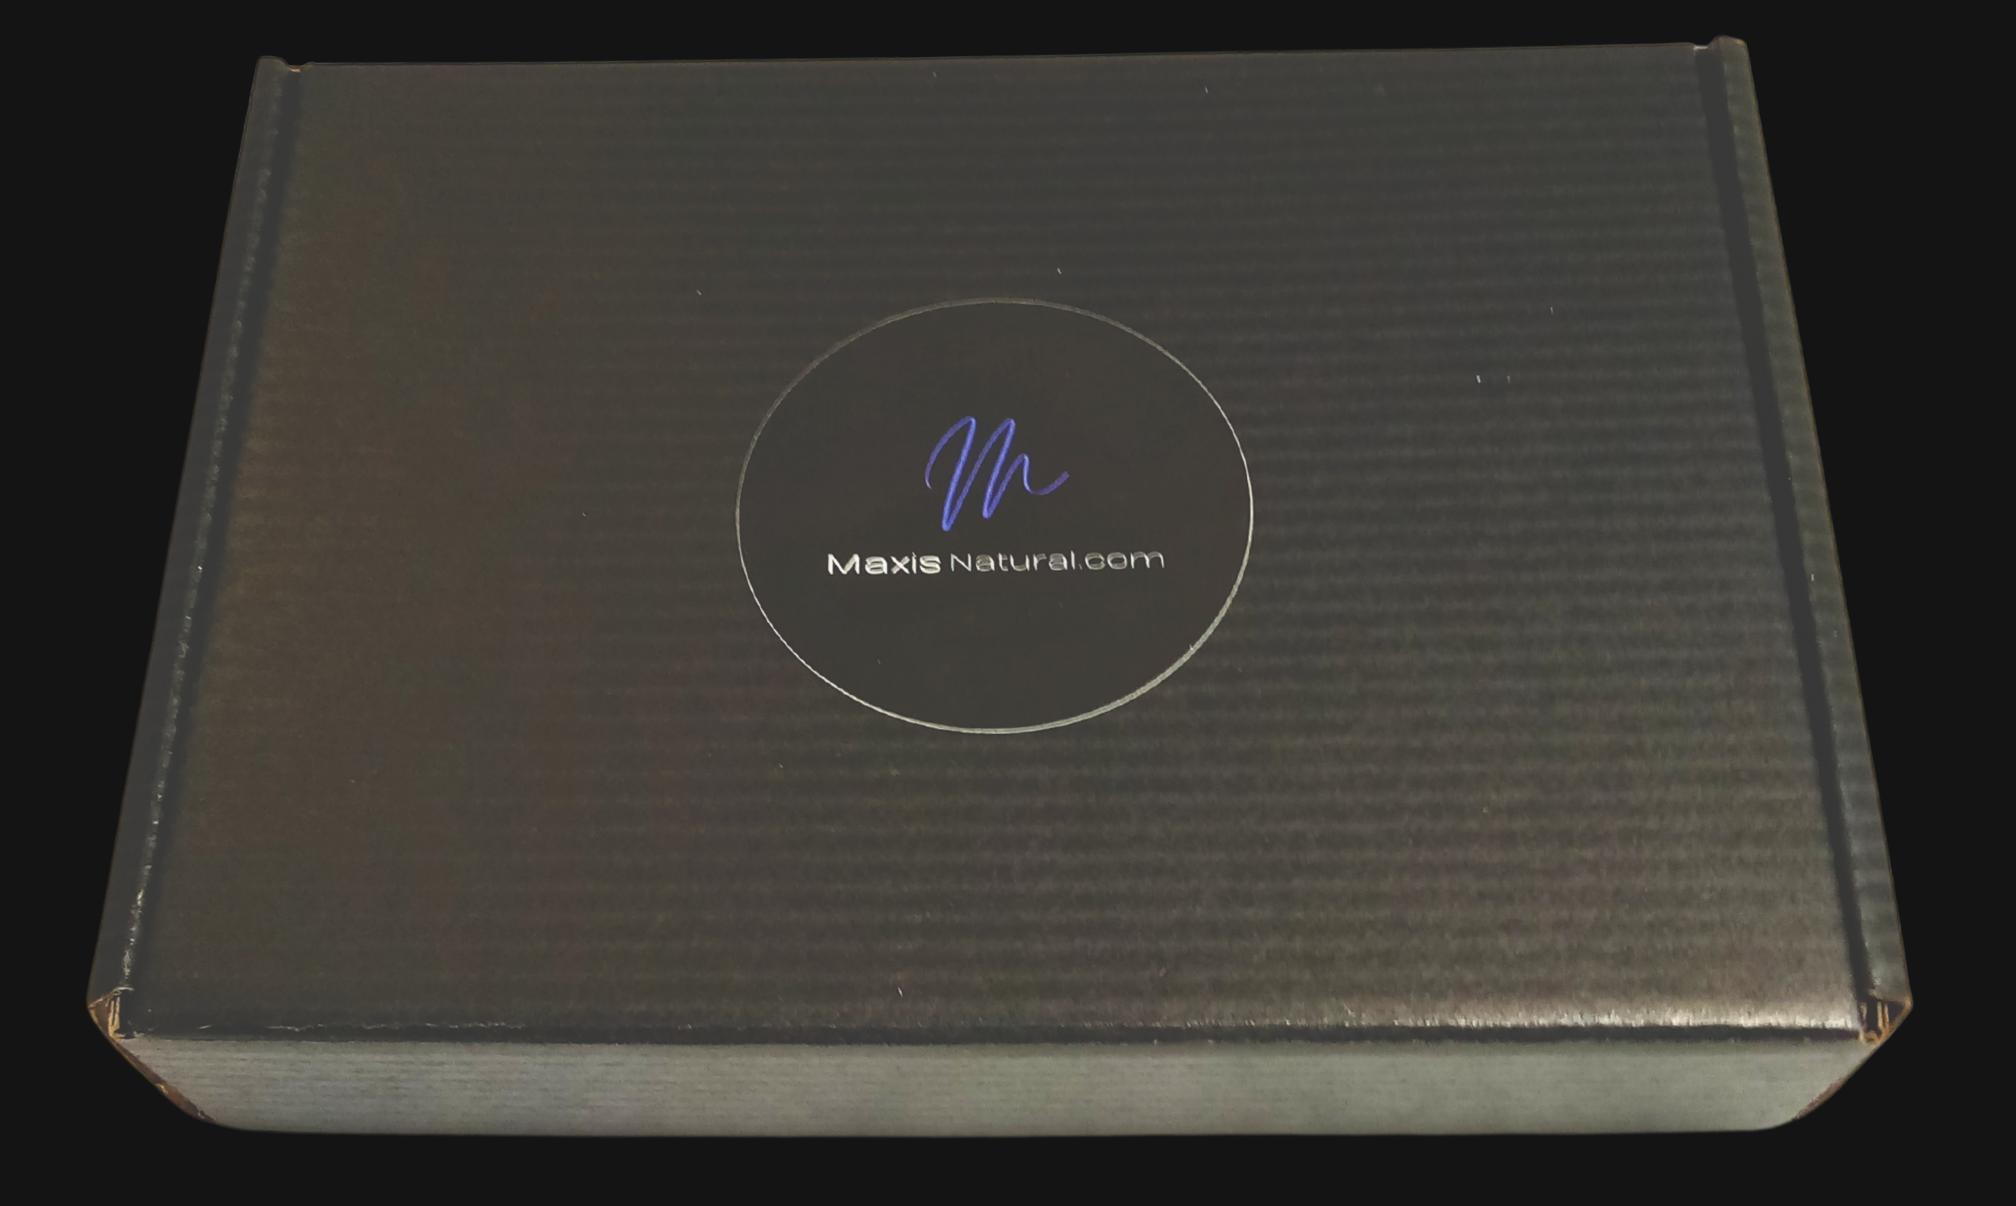

## 8" inch by 5.5" inch Black Box

Delivered in a Sleek Black Box that can be used for storage.

#### Box Contents

Signed Product Card

Black Protective Paper

5" by 7" Black Velvet Bag

Maxis Natural.com

Energy Pendant

Light Sand Necklace Cord

Maxis Natural.com