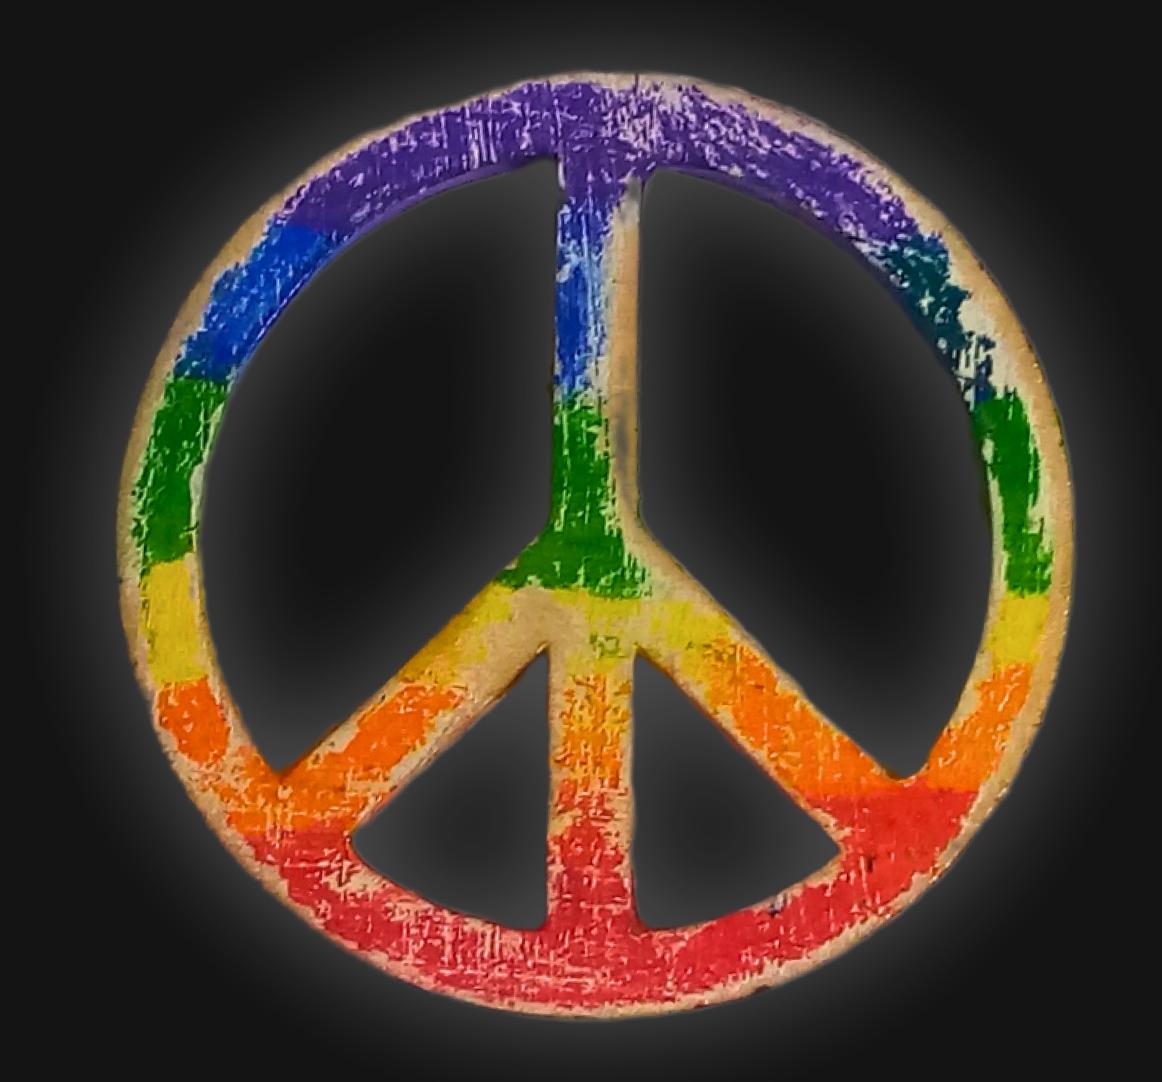

Serial Number: 000011

Collection: Rainbow Distressed Peace Sign

Total Height: 28 in 71.12 cm 711.2 mm Made from High-Quality Baltic Birch Wood

Hand Sanded, Brush Painted & Triple Sealed

Meticulously Crafted and Infused with Positive Energy

#### One of a Kind

The Distressed Rainbow Peace Sign is crafted by hand and has an idol-like appearance at 3" inches tall and wide. It is 1/4" inch thick giving it depth unlike any other necklace you will find. We use Premium Golden Baltic Birch Wood and carefully cut each piece before sanding, painting, and sealing to make the piece capable of lasting for generations. Significant time and energy went into this piece to create a piece of art that will be a Positive Energy Artifact for generations to come.

The Distressed Rainbow Peace Sign can be worn as a Necklace, displayed as an Amulet, serve as a Talisman and can be used as a Positive Energy Artifact to radiate Positive Energy wherever you choose to take it.

#### Peace. Love. Unity.

Peace Energy in spirituality is the serene force that fosters inner harmony and a calm spirit. It's about aligning with one's highest values and ideals, transcending external chaos. This energy cultivates a deep connection with the divine, promoting tranquility and a sense of oneness with all.