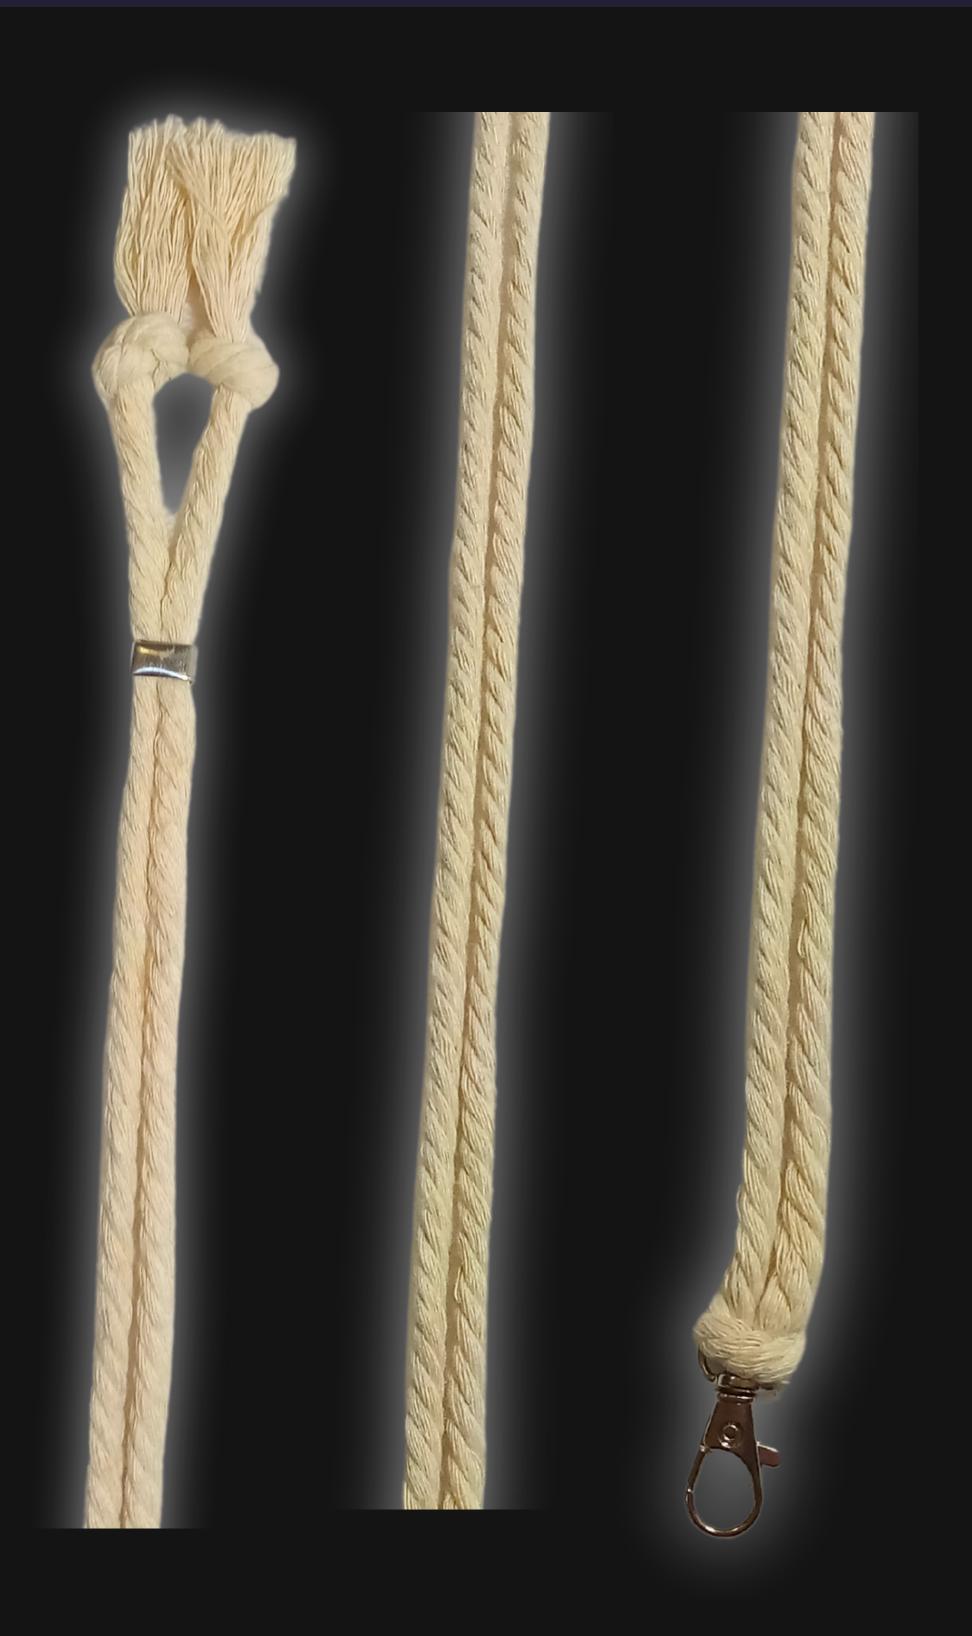

# High Quality Regal Braided Cord

#### Cord Specifications

Soft & Thick Premium Cotton Cord

High-Quality 5mm Thick

Triple Twisted Regal Braided

24 Strands per Braid

Hypoallergenic & Fray-Free

#### Cord Length

24" inches Extra Long (48" Total)

Easy Custom Length Adjustment

Metal Sliding Length Adjustment Clasp

### Cord Colors

Light Sand Cotton Cord

Polished Metal Locking Spring Clasp

Silver Sliding Length Adjustment Clasp

"There is no greater investment, and no wiser decision, than to acquire things that Protect & Grow your Soul and Spirit."