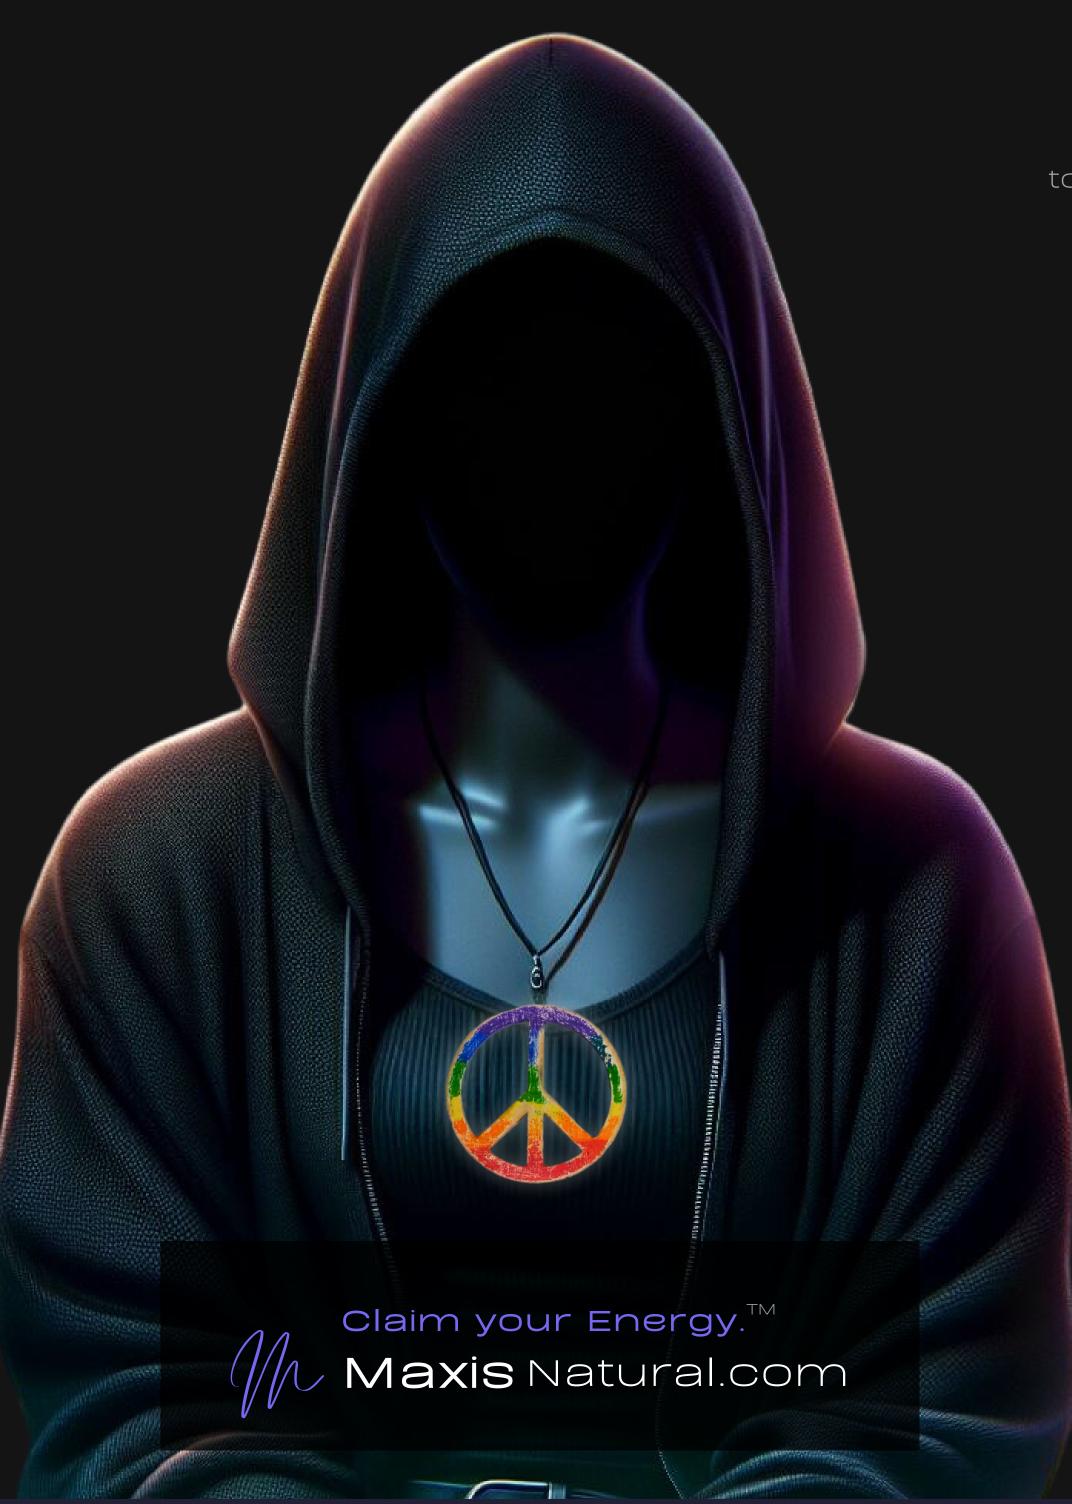

#### One of a Kind

The Distressed Rainbow Peace Sign is crafted by hand and has an idol-like appearance at 3" inches tall and wide. It is 1/4" inch thick giving it depth unlike any other necklace you will find. We use Premium Golden Baltic Birch Wood and carefully cut each piece before sanding, painting, and sealing to make the piece capable of lasting for generations. Significant time and energy went into this piece to create a piece of art that will be a Positive Energy Artifact for generations to come.

The Distressed Rainbow Peace Sign can be worn as a Necklace, displayed as an Amulet, serve as a Talisman and can be used as a Positive Energy Artifact to radiate Positive Energy wherever you choose to take it.

#### Peace. Love. Unity.

Peace Energy in spirituality is the serene force that fosters inner harmony and a calm spirit. It's about aligning with one's highest values and ideals, transcending external chaos. This energy cultivates a deep connection with the divine, promoting tranquility and a sense of oneness with all.