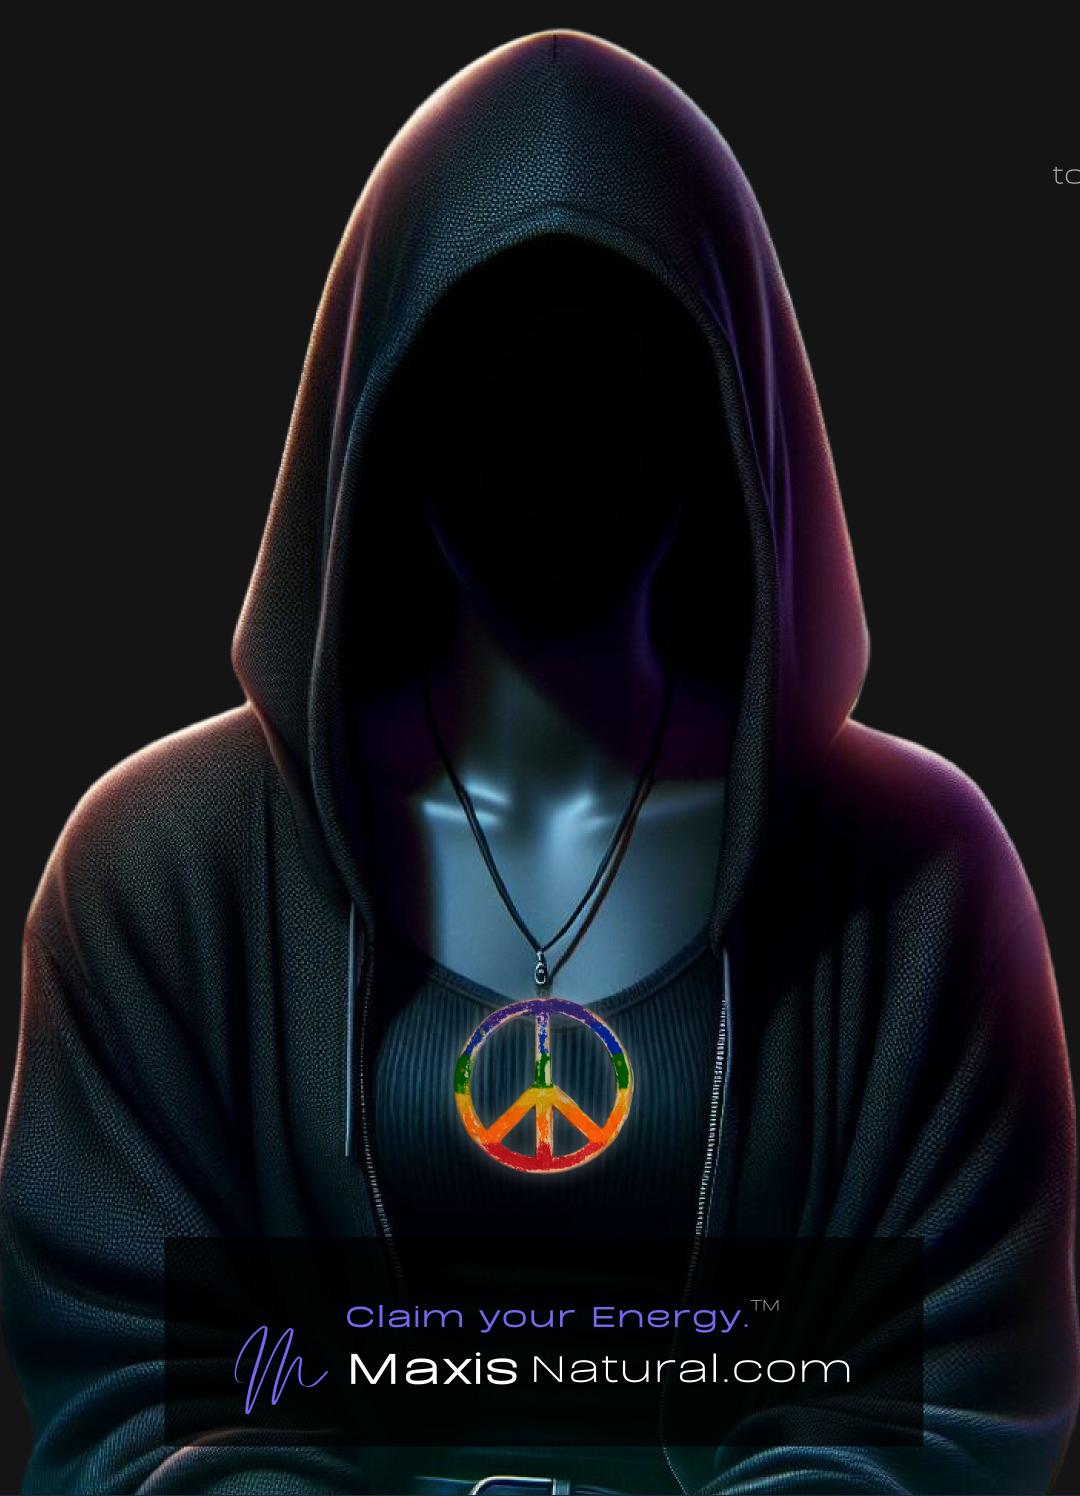

# Rainbow Distressed Peace Sign

Serial Number: 000010 Collection: Rainbow Distressed Peace Sign

Total Height: 28 in 71.12 cm 711.2 mm Made from High-Quality Baltic Birch Wood

Hand Sanded, Brush Painted & Triple Sealed

#### One of a Kind

The Distressed Rainbow Peace Sign is crafted by hand and has an idol-like appearance at 3" inches tall and wide. It is 1/4" inch thick giving it depth unlike any other necklace you will find. We use Premium Golden Baltic Birch Wood and carefully cut each piece before sanding, painting, and sealing to make the piece capable of lasting for generations. Significant time and energy went into this piece to create a piece of art that will be a Positive Energy Artifact for generations to come.

#### Energy Artifact

The Distressed Rainbow Peace Sign can be worn as a Necklace, displayed as an Amulet, serve as a Talisman and can be used as a Positive Energy Artifact to radiate Positive Energy wherever you choose to take it.

#### Positive Energy Infusion

The Distressed Rainbow Peace Sign radiates with Positive Intention & Energy. Focused Mental Effort, Silent Positive Meditation and Positive Mantras were used during the creation of this piece. Positive Thoughts and Intention are passed on through each and every piece we create, infusing Positive Light Energy that will last for generations.