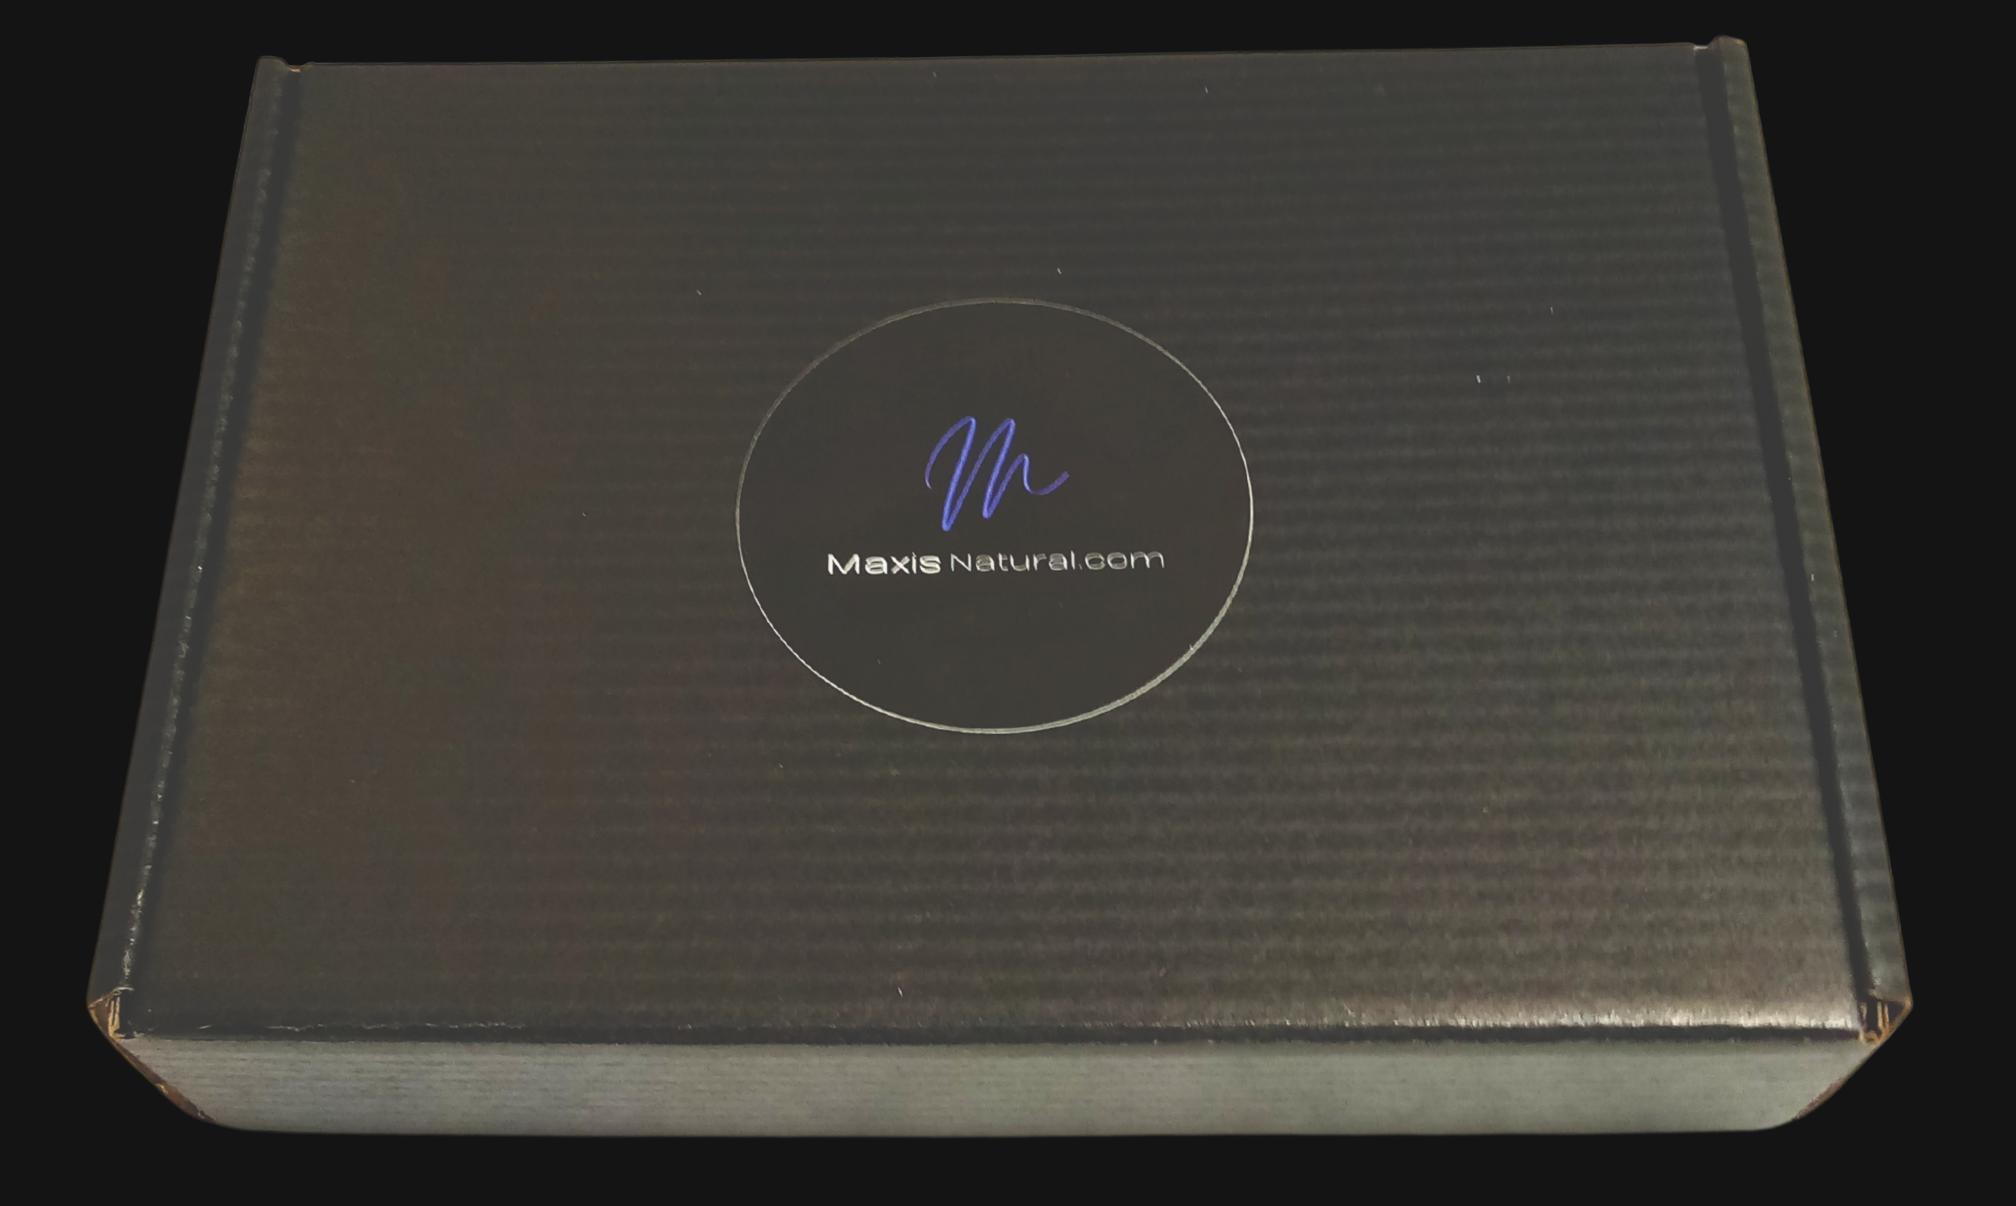

### 8" inch by 5.5" inch Black Box

Delivered in a Sleek Black Box that can be used for storage.

#### Box Contents

Signed Product Card

Black Protective Paper

5" by 7" Black Velvet Bag

Maxis Natural.com

Energy Pendant

Light Sand Necklace Cord

Maxis Natural.com