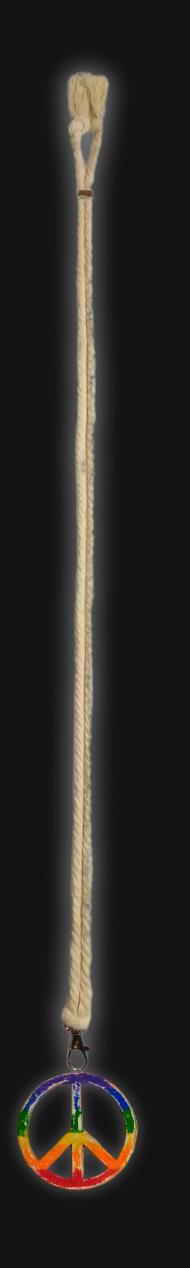

# Rainbow Distressed Peace Sign

Serial Number: 000010 Collection: Rainbow Distressed Peace Sign

Total Height: 28 in 71.12 cm 711.2 mm Made from High-Quality Baltic Birch Wood

Hand Sanded, Brush Painted & Triple Sealed

Meticulously Crafted and Infused with Positive Energy

Height: 3 in 7.62 cm 76.2 mm

24 inches Extra Long Premium Cotton Cord 48 inches Total Cord Length Easy Custom Length Adjustment Polished Metal Locking Spring Clasp Depth: 1/4 in Width: 3 in 0.635 cm 7.62 cm 6.35 mm 76.2 mm

#### One of a Kind

The Distressed Rainbow Peace Sign is crafted by hand and has an idol-like appearance at 3" inches tall and wide. It is 1/4" inch thick giving it depth unlike any other necklace you will find. We use Premium Golden Baltic Birch Wood and carefully cut each piece before sanding, painting, and sealing to make the piece capable of lasting for generations. Significant time and energy went into this piece to create a piece of art that will be a Positive Energy Artifact for generations to come.

#### Energy Artifact

The Distressed Rainbow Peace Sign can be worn as a Necklace, displayed as an Amulet, serve as a Talisman and can be used as a Positive Energy Artifact to radiate Positive Energy wherever you choose to take it.