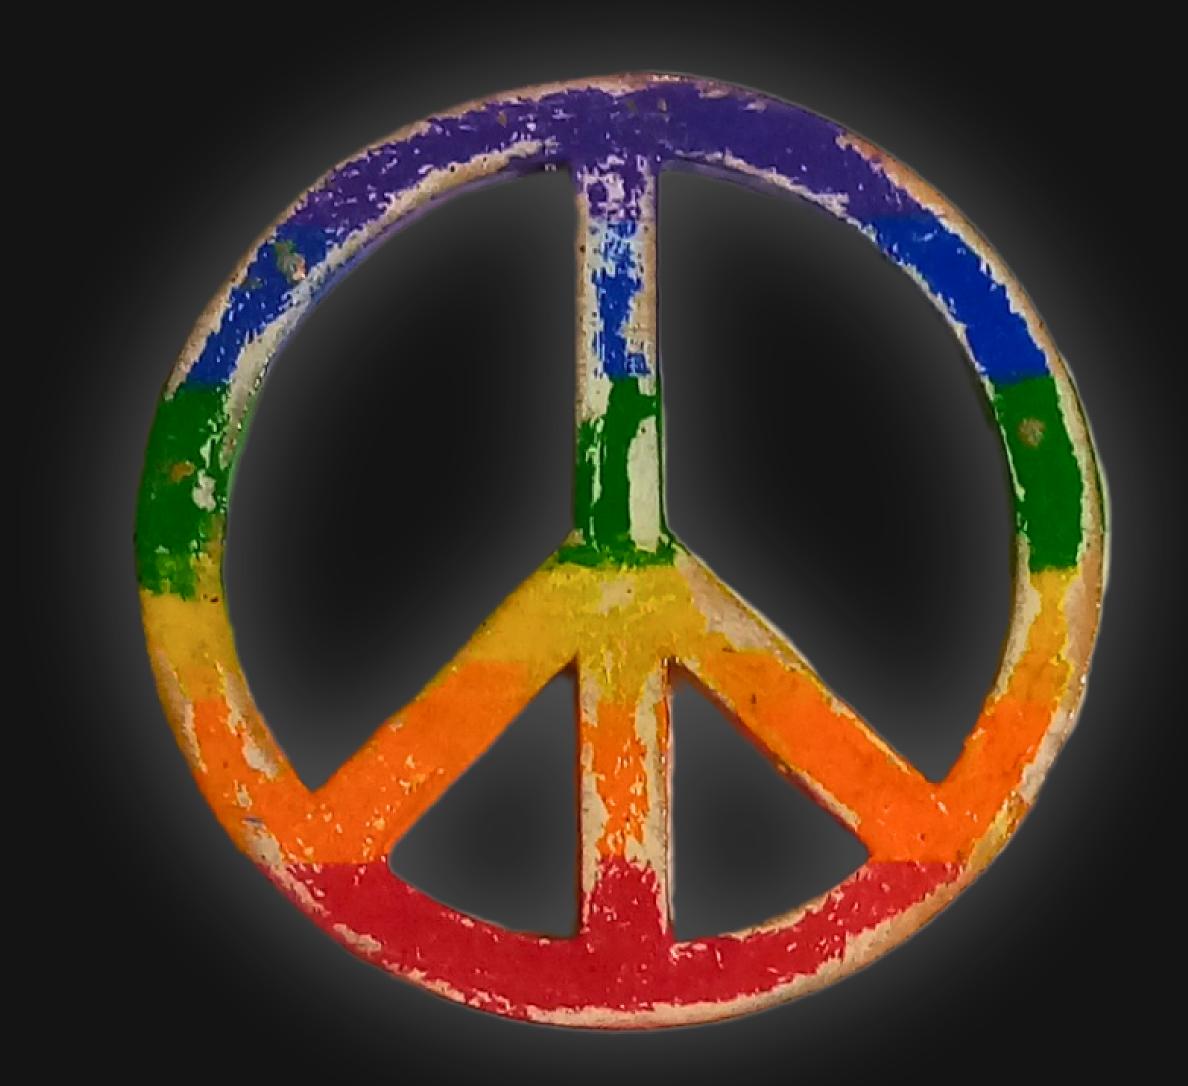

#### One of a Kind

The Distressed Rainbow Peace Sign is crafted by hand and has an idol-like appearance at 3" inches tall and wide. It is 1/4" inch thick giving it depth unlike any other necklace you will find. We use Premium Golden Baltic Birch Wood and carefully cut each piece before sanding, painting, and sealing to make the piece capable of lasting for generations. Significant time and energy went into this piece to create a piece of art that will be a Positive Energy Artifact for generations to come.

#### Energy Artifact

The Distressed Rainbow Peace Sign can be worn as a Necklace, displayed as an Amulet, serve as a Talisman and can be used as a Positive Energy Artifact to radiate Positive Energy wherever you choose to take it.

#### Positive Energy Infusion

The Distressed Rainbow Peace Sign radiates with Positive Intention & Energy. Focused Mental Effort, Silent Positive Meditation and Positive Mantras were used during the creation of this piece. Positive Thoughts and Intention are passed on through each and every piece we create, infusing Positive Light Energy that will last for generations.

#### Peace. Love. Unity.

Peace Energy in spirituality is the serene force that fosters inner harmony and a calm spirit. It's about aligning with one's highest values and ideals, transcending external chaos. This energy cultivates a deep connection with the divine, promoting tranquility and a sense of oneness with all.