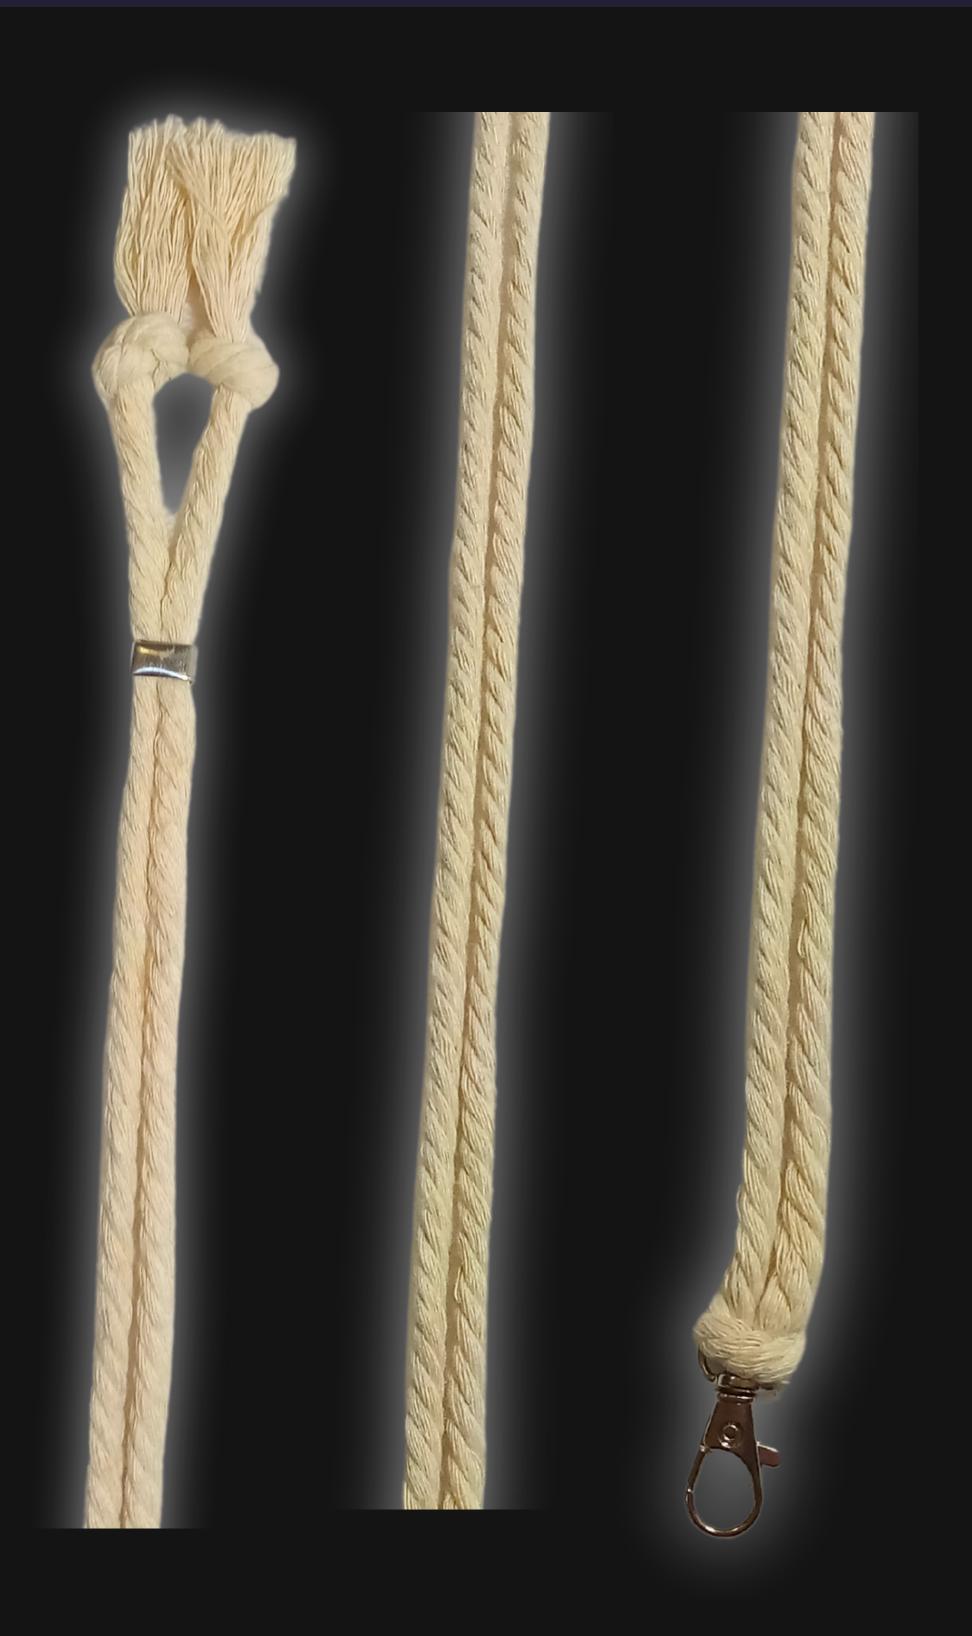

## High Quality Regal Braided Cord

#### Cord Specifications

Soft & Thick Premium Cotton Cord

High-Quality 5mm Thick

Triple Twisted Regal Braided

24 Strands per Braid

Hypoallergenic & Fray-Free

#### Cord Length

24" inches Extra Long (48" Total)

Easy Custom Length Adjustment

Metal Sliding Length Adjustment Clasp

### Cord Colors

Light Sand Cotton Cord

Polished Metal Locking Spring Clasp

Silver Sliding Length Adjustment Clasp

"There is no greater investment, and no wiser decision, than to acquire things that Protect & Grow your Soul and Spirit."