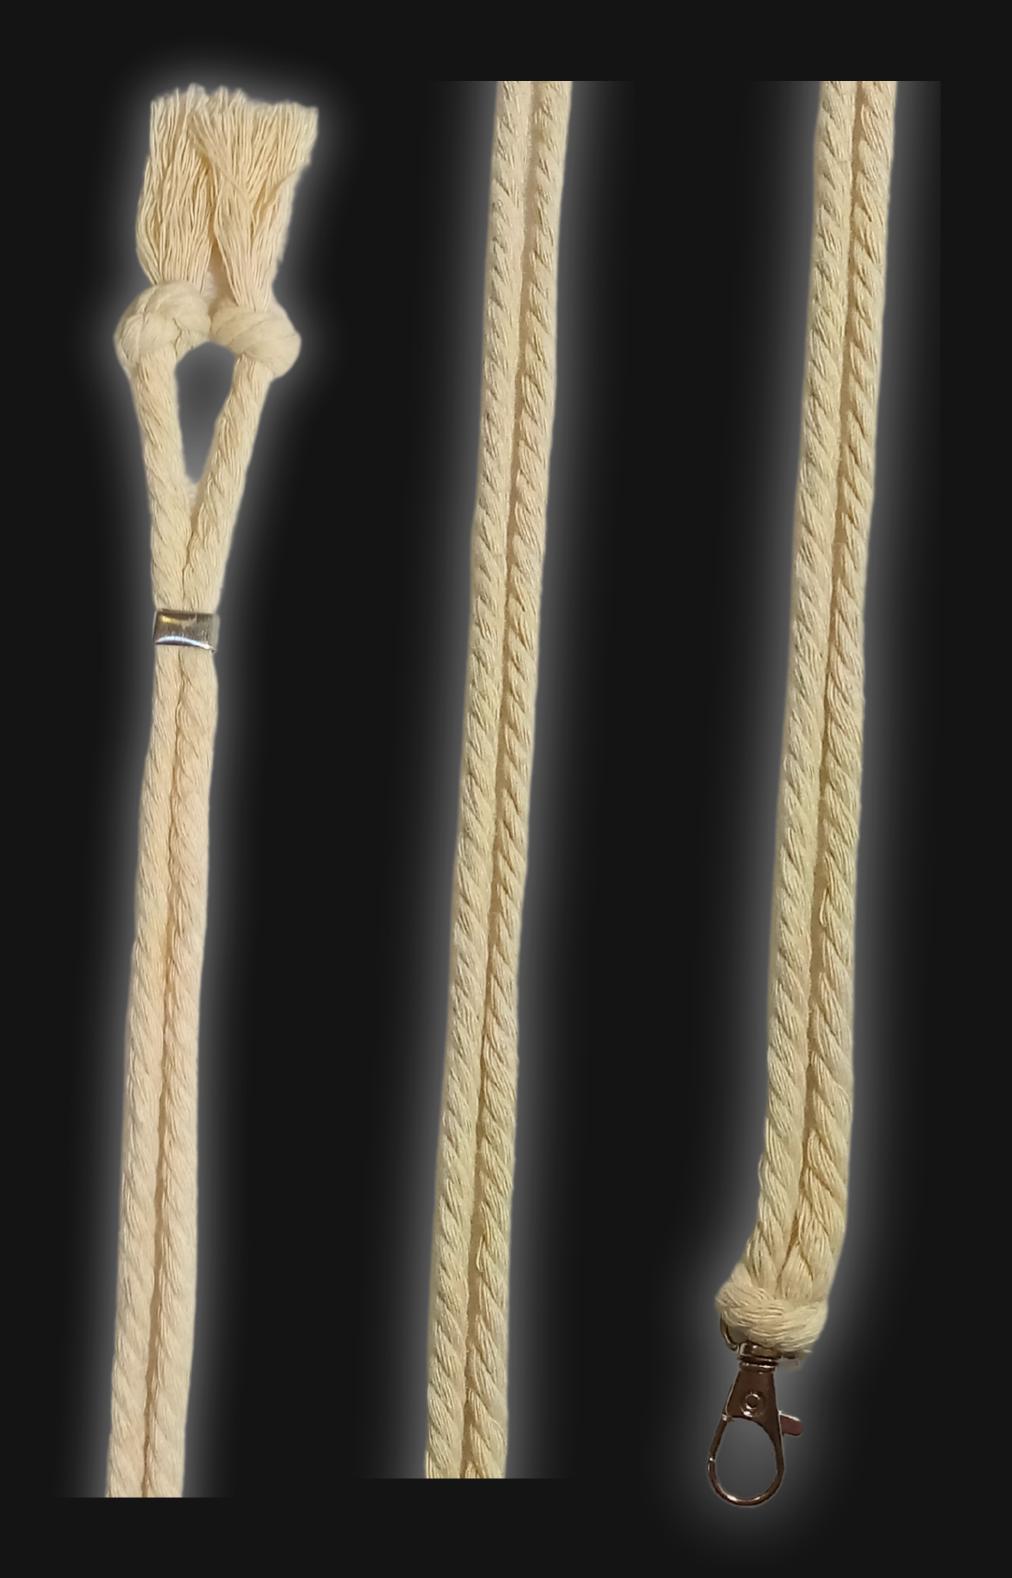

#### Cord Specifications

Soft & Thick Premium Cotton Cord

High-Quality 5mm Thick

Triple Twisted Regal Braided

24 Strands per Braid

Hypoallergenic & Fray-Free

Cord Length

24" inches Extra Long (48" Total)

Easy Custom Length Adjustment

Metal Sliding Length Adjustment Clasp

#### Cord Colors

Light Sand Cotton Cord

Polished Metal Locking Spring Clasp

Silver Sliding Length Adjustment Clasp