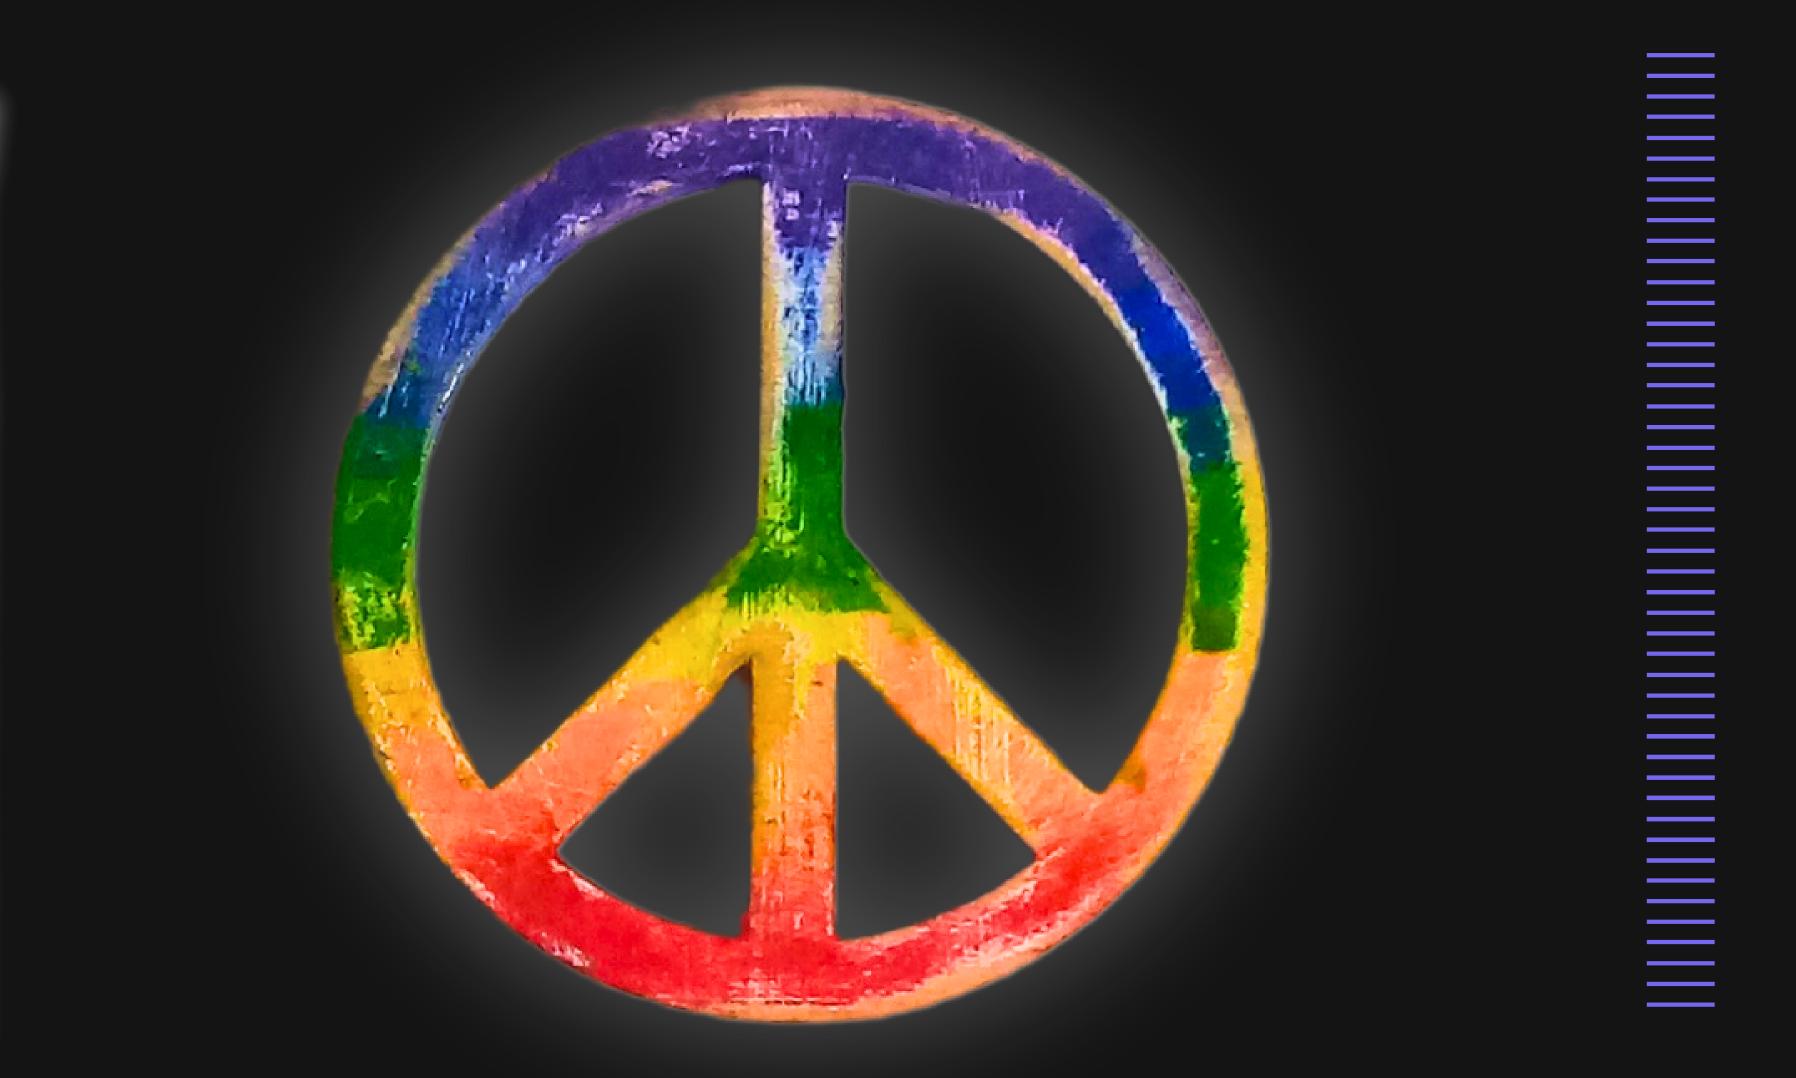

## Rainbow Distressed Peace Sign

Serial Number: 000009 Collection: Rainbow Distressed Peace Sign

Hand Crafted In: Astoria, Oregon Artist: Maxis Richards

Total Height: 28 in 71.12 cm 711.2 mm

Made from High-Quality Baltic Birch Wood Hand Sanded, Brush Painted & Triple Sealed Meticulously Crafted and Infused with Positive Energy Height: 3 in 7.62 cm 76.2 mm

#### One of a Kind

The Distressed Rainbow Peace Sign is crafted by hand and has an idol-like appearance at 3" inches tall and wide. It is 1/4" inch thick giving it depth unlike any other necklace you will find. We use Premium Golden Baltic Birch Wood and carefully cut each piece before sanding, painting, and sealing to make the piece capable of lasting for generations. Significant time and energy went into this piece to create a piece of art that will be a Positive Energy Artifact for generations to come.

#### Peace. Love. Unity.

Peace Energy in spirituality is the serene force that fosters inner harmony and a calm spirit. It's about aligning with one's highest values and ideals, transcending external chaos. This energy cultivates a deep connection with the divine, promoting tranquility and a sense of oneness with all.