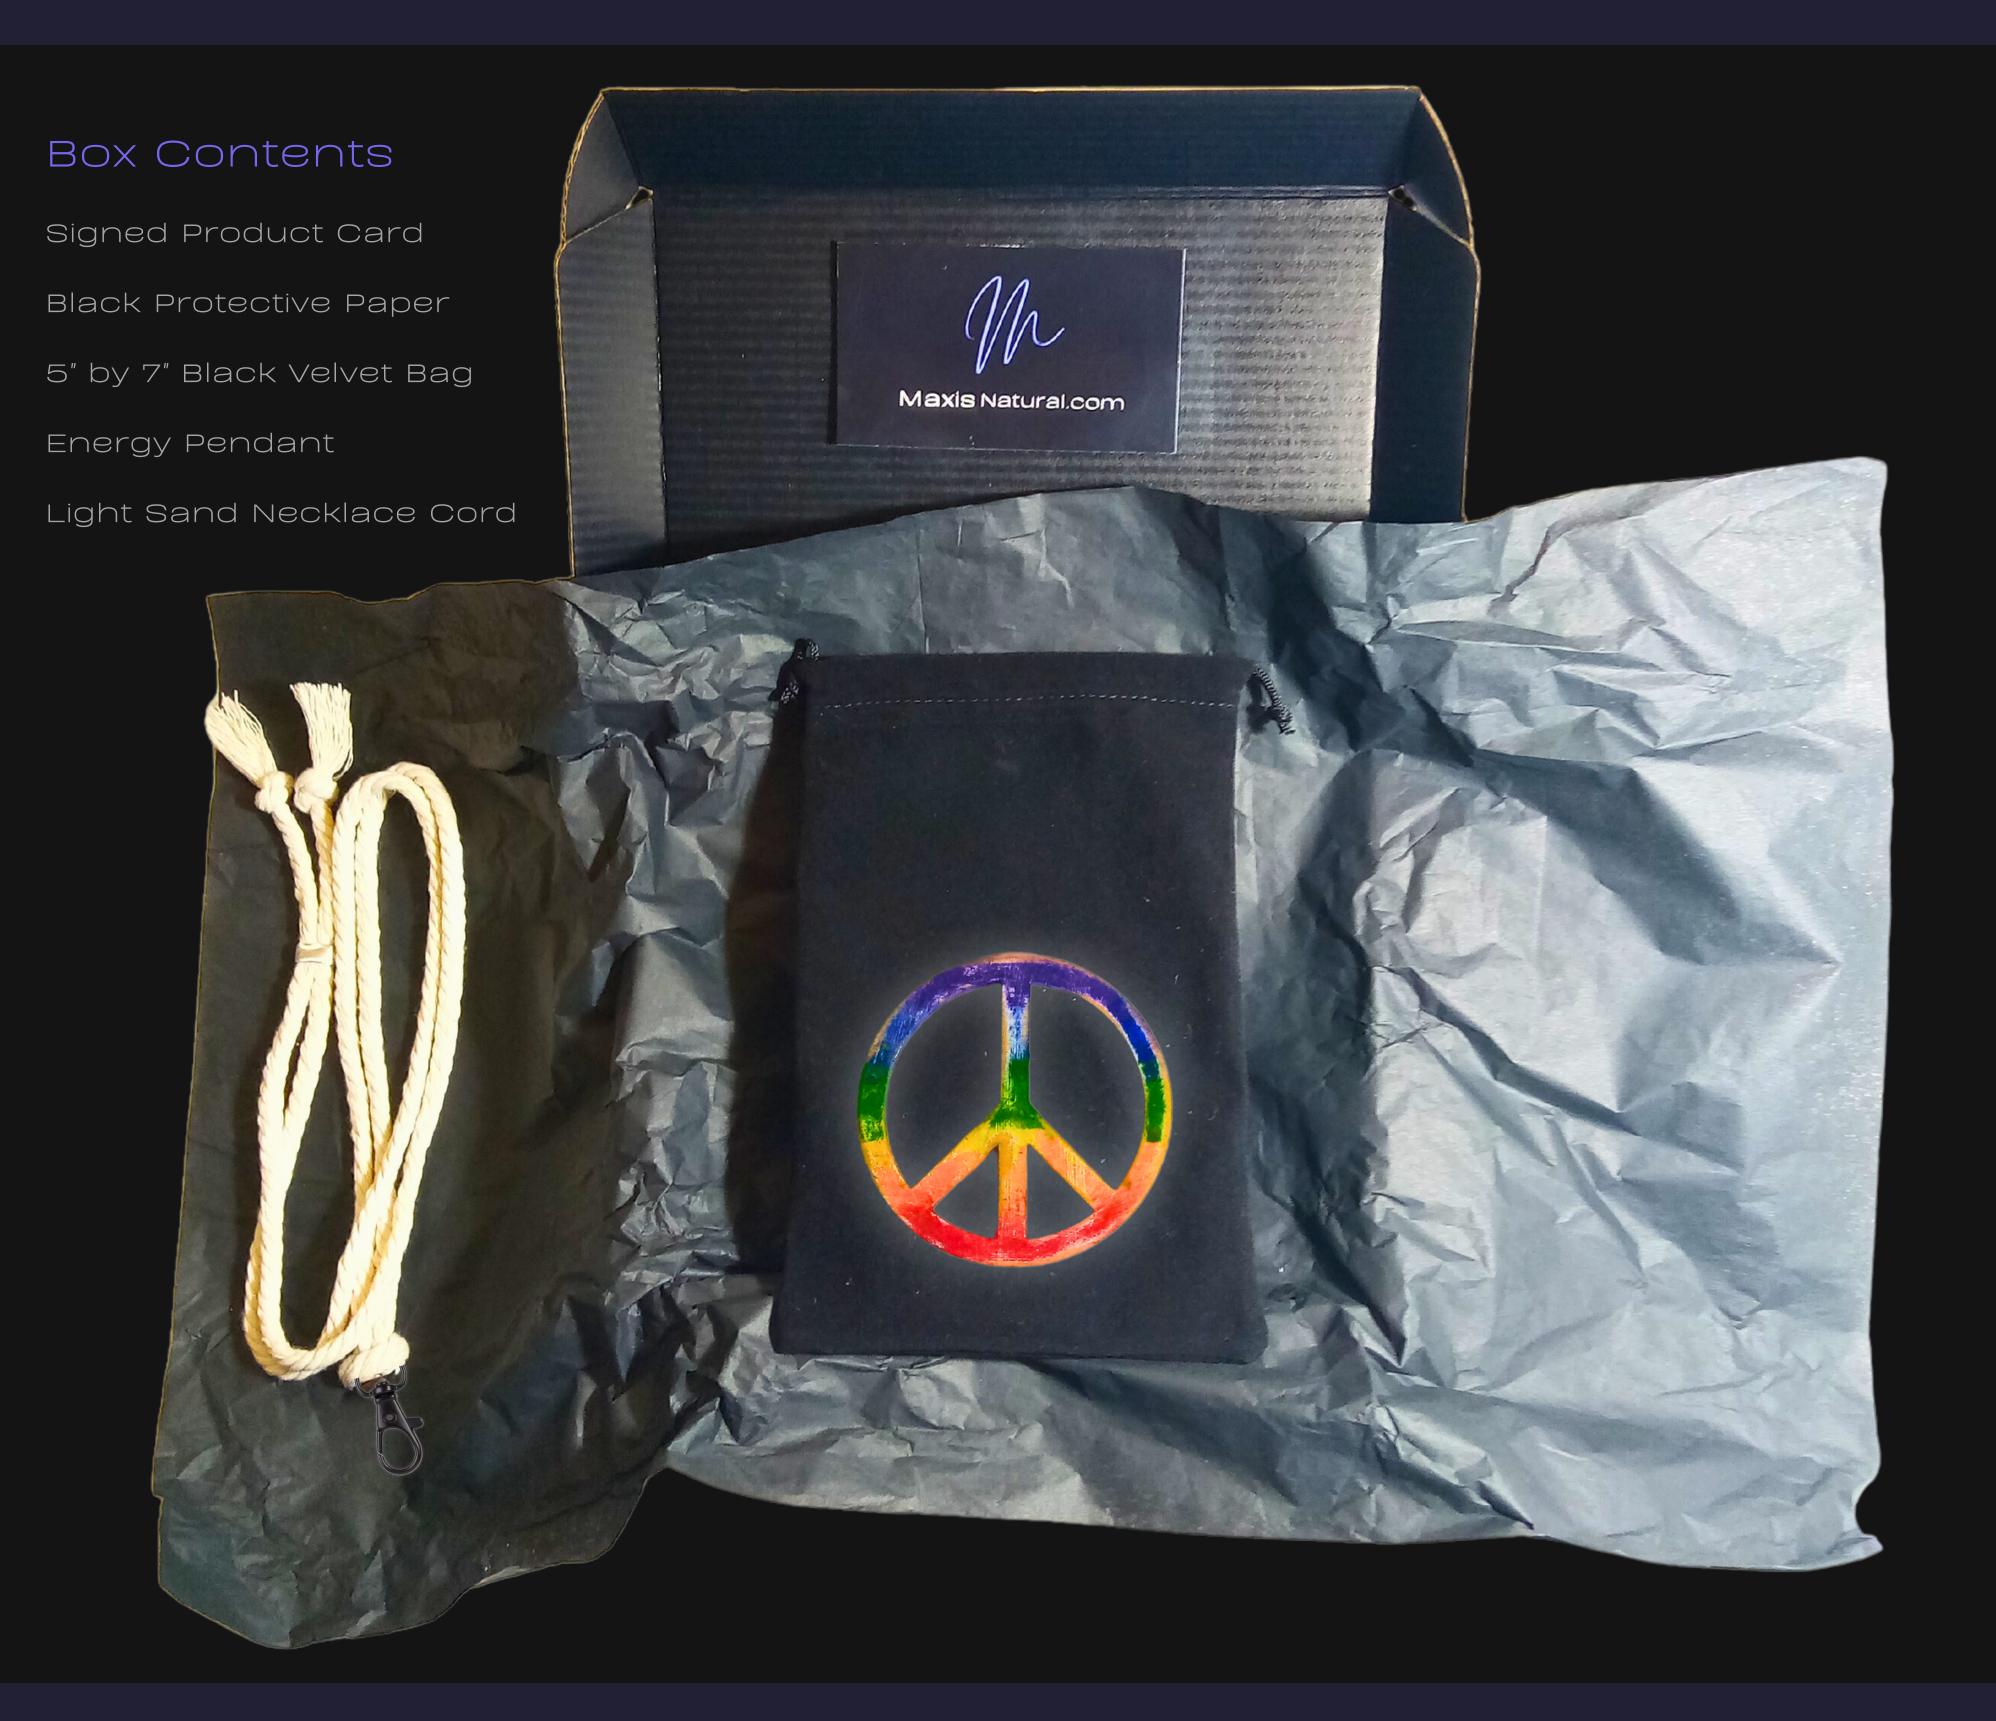

### Open your New Box

Hand Crafted In: Astoria, Oregon Artist: Maxis Richards

#### 8" inch by 5.5" inch Black Box

Delivered in a Sleek Black Box that can be used for storage.

Maxis Natural.com

### Your New Box

Hand Crafted In: Astoria, Oregon Artist: Maxis Richards