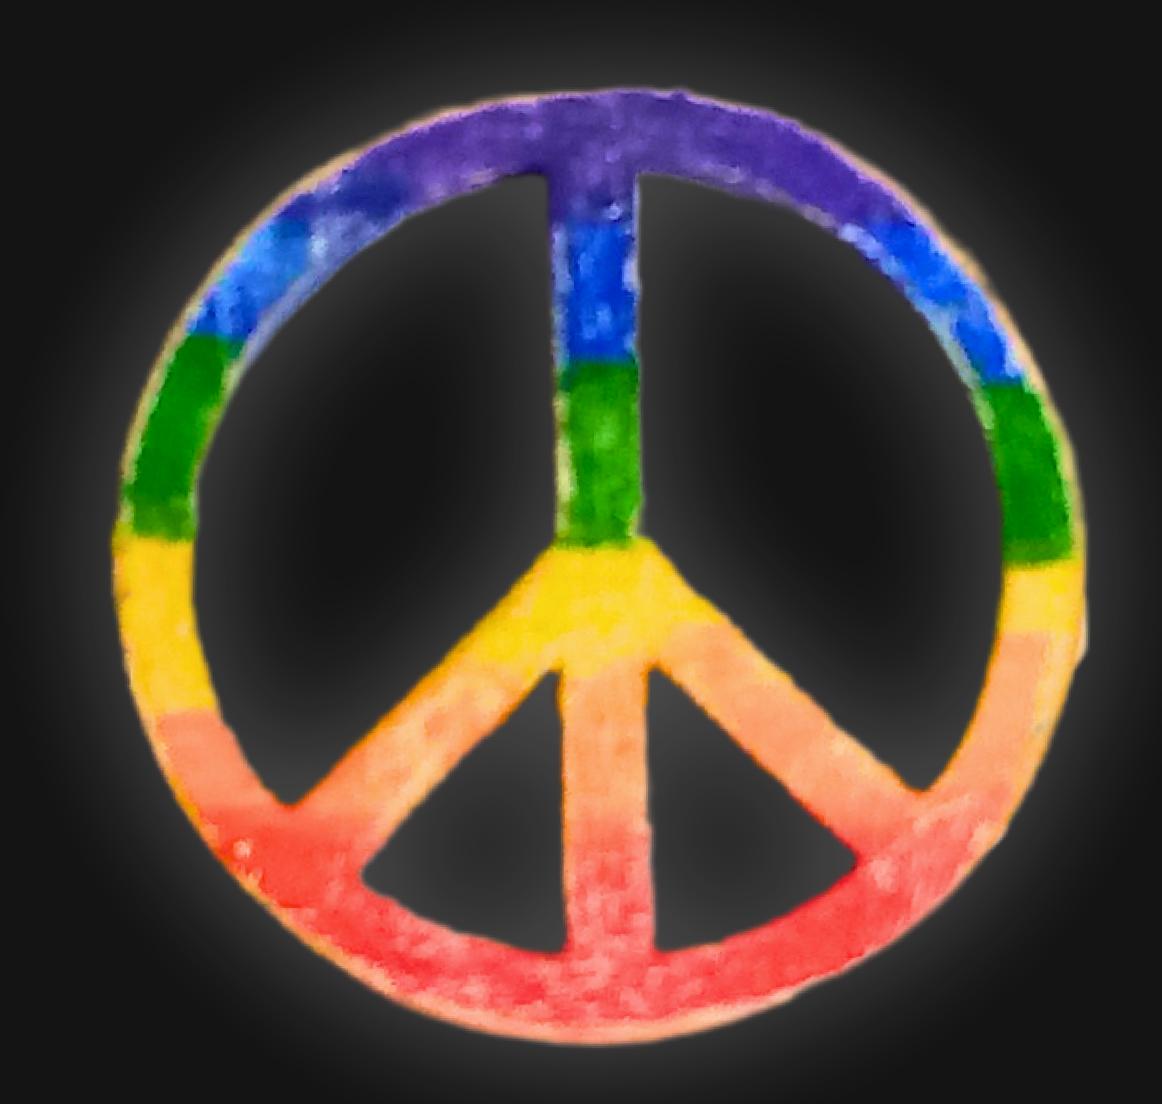

#### One of a Kind

The Distressed Rainbow Peace Sign is crafted by hand and has an idol-like appearance at 3" inches tall and wide. It is 1/4" inch thick giving it depth unlike any other necklace you will find. We use Premium Golden Baltic Birch Wood and carefully cut each piece before sanding, painting, and sealing to make the piece capable of lasting for generations. Significant time and energy went into this piece to create a piece of art that will be a Positive Energy Artifact for generations to come.

### Peace. Love. Unity.

Peace Energy in spirituality is the serene force that fosters inner harmony and a calm spirit. It's about aligning with one's highest values and ideals, transcending external chaos. This energy cultivates a deep connection with the divine, promoting tranquility and a sense of oneness with all.