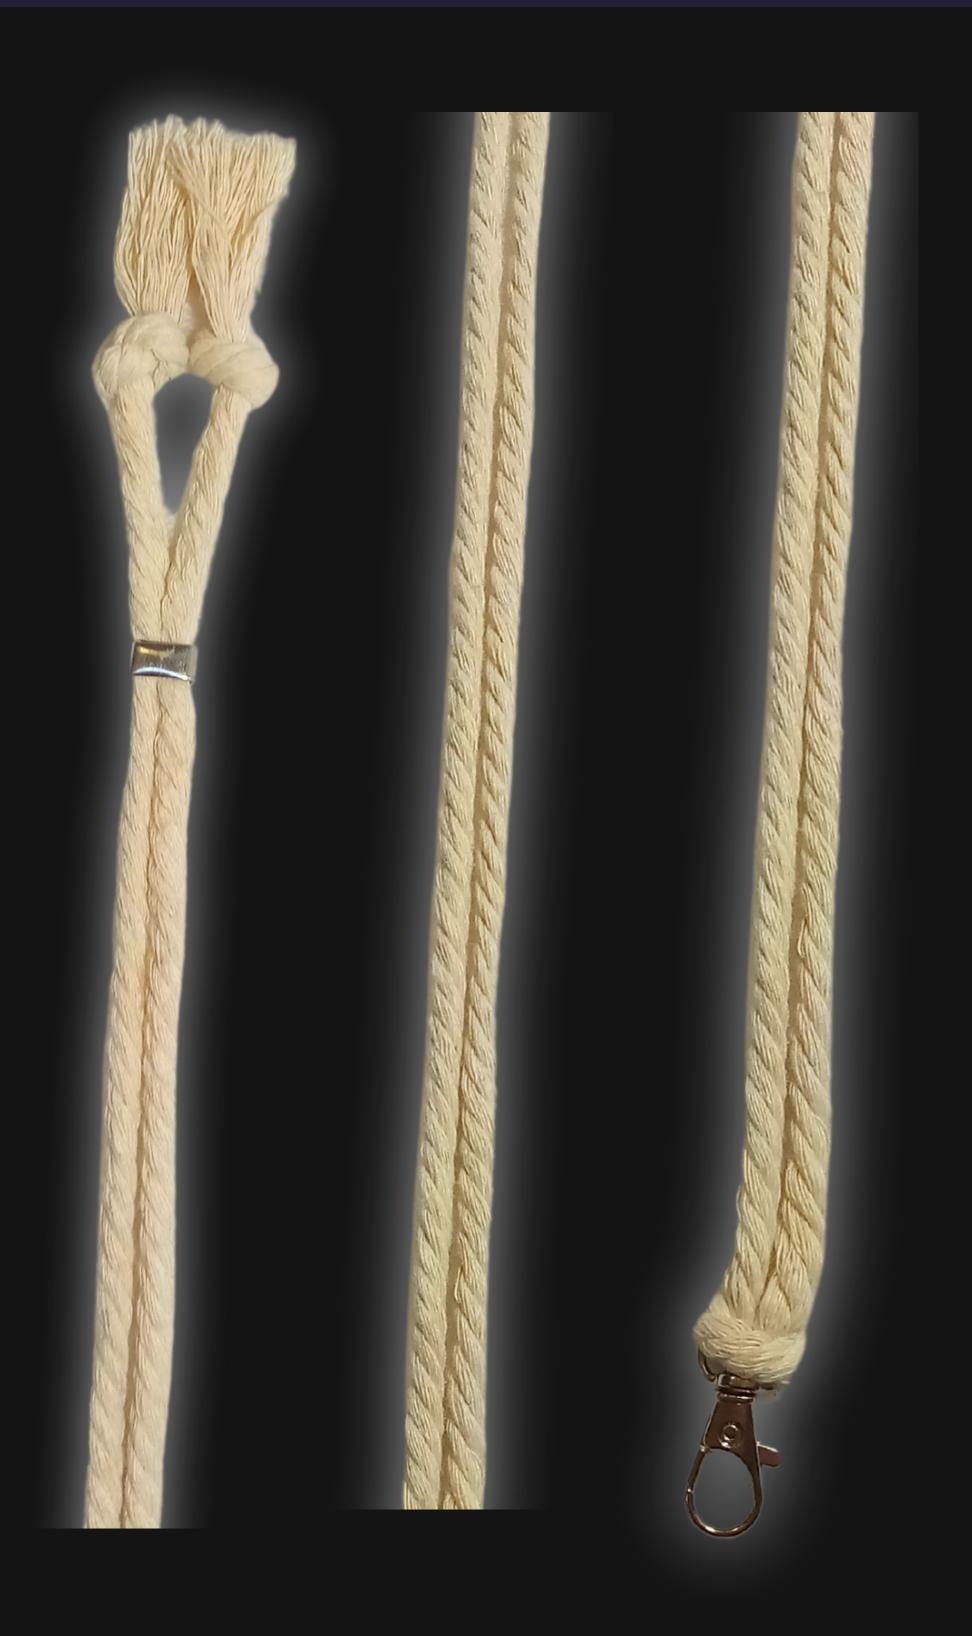

# High Quality Regal Braided Cord

#### Cord Specifications

Soft & Thick Premium Cotton Cord

High-Quality 5mm Thick

Triple Twisted Regal Braided

24 Strands per Braid

Hypoallergenic & Fray-Free

#### Cord Length

24" inches Extra Long (48" Total)

Easy Custom Length Adjustment

Metal Sliding Length Adjustment Clasp

# Cord Colors

Light Sand Cotton Cord

Polished Metal Locking Spring Clasp

Silver Sliding Length Adjustment Clasp

"There is no greater investment, and no wiser decision, than to acquire things that Protect & Grow your Soul and Spirit."