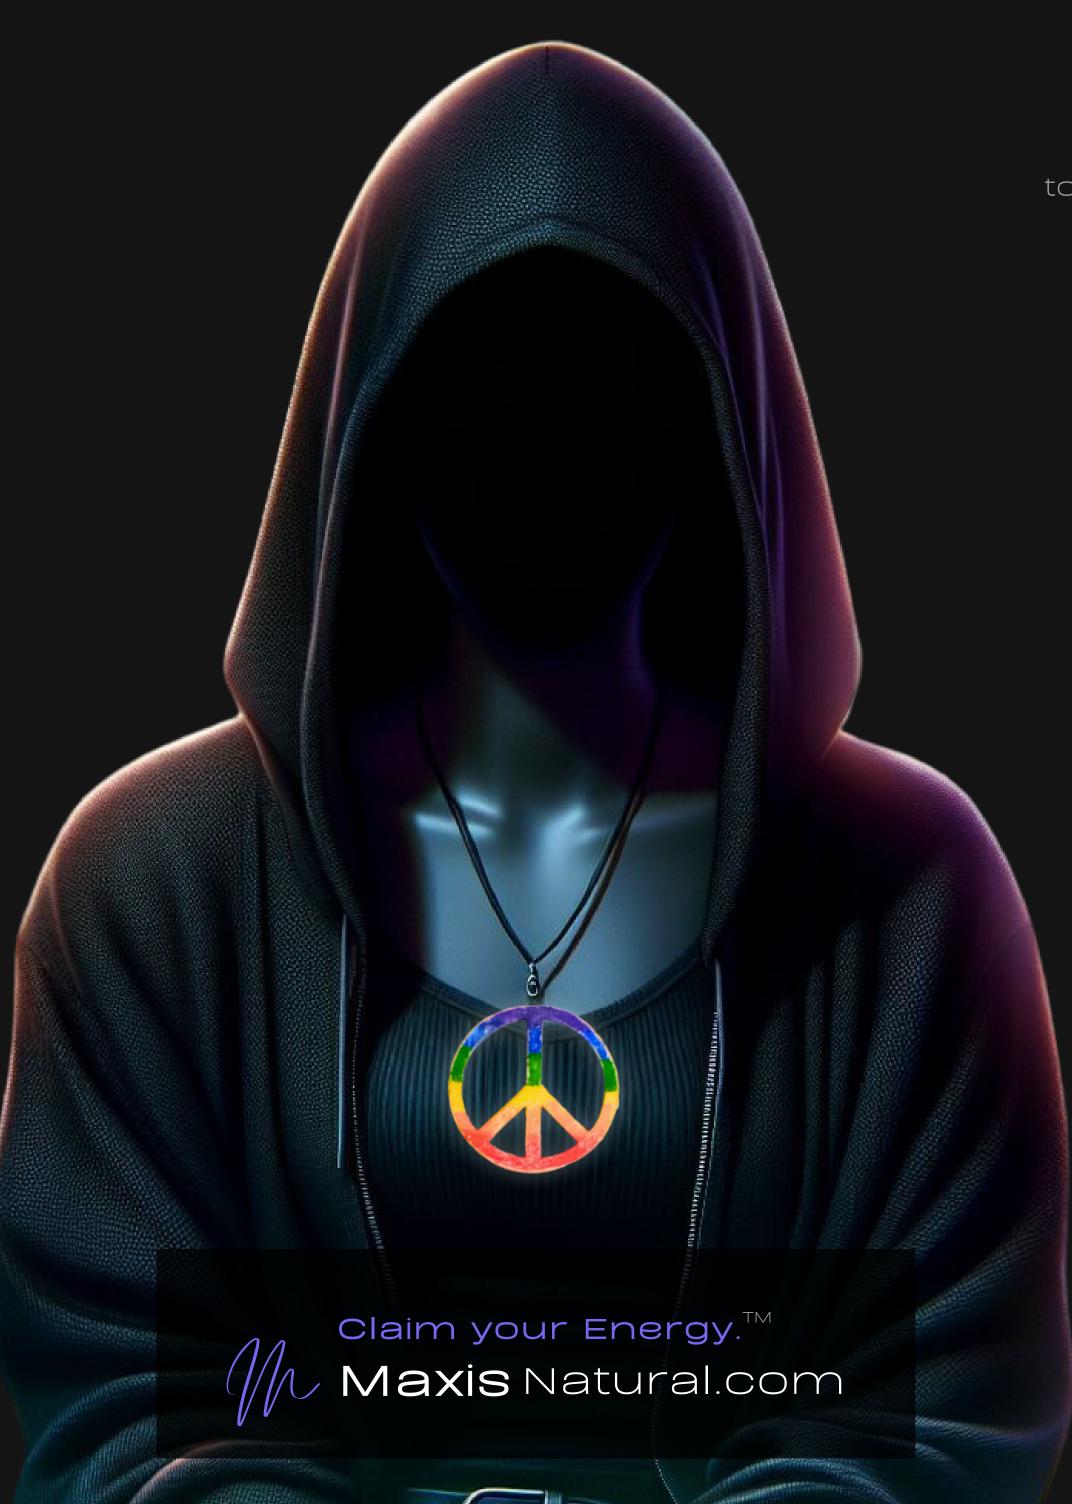

#### One of a Kind

The Distressed Rainbow Peace Sign is crafted by hand and has an idol-like appearance at 3" inches tall and wide. It is 1/4" inch thick giving it depth unlike any other necklace you will find. We use Premium Golden Baltic Birch Wood and carefully cut each piece before sanding, painting, and sealing to make the piece capable of lasting for generations. Significant time and energy went into this piece to create a piece of art that will be a Positive Energy Artifact for generations to come.

### Energy Artifact

The Distressed Rainbow Peace Sign can be worn as a Necklace, displayed as an Amulet, serve as a Talisman and can be used as a Positive Energy Artifact to radiate Positive Energy wherever you choose to take it.

### Peace. Love. Unity.

Peace Energy in spirituality is the serene force that fosters inner harmony and a calm spirit. It's about aligning with one's highest values and ideals, transcending external chaos. This energy cultivates a deep connection with the divine, promoting tranquility and a sense of oneness with all.