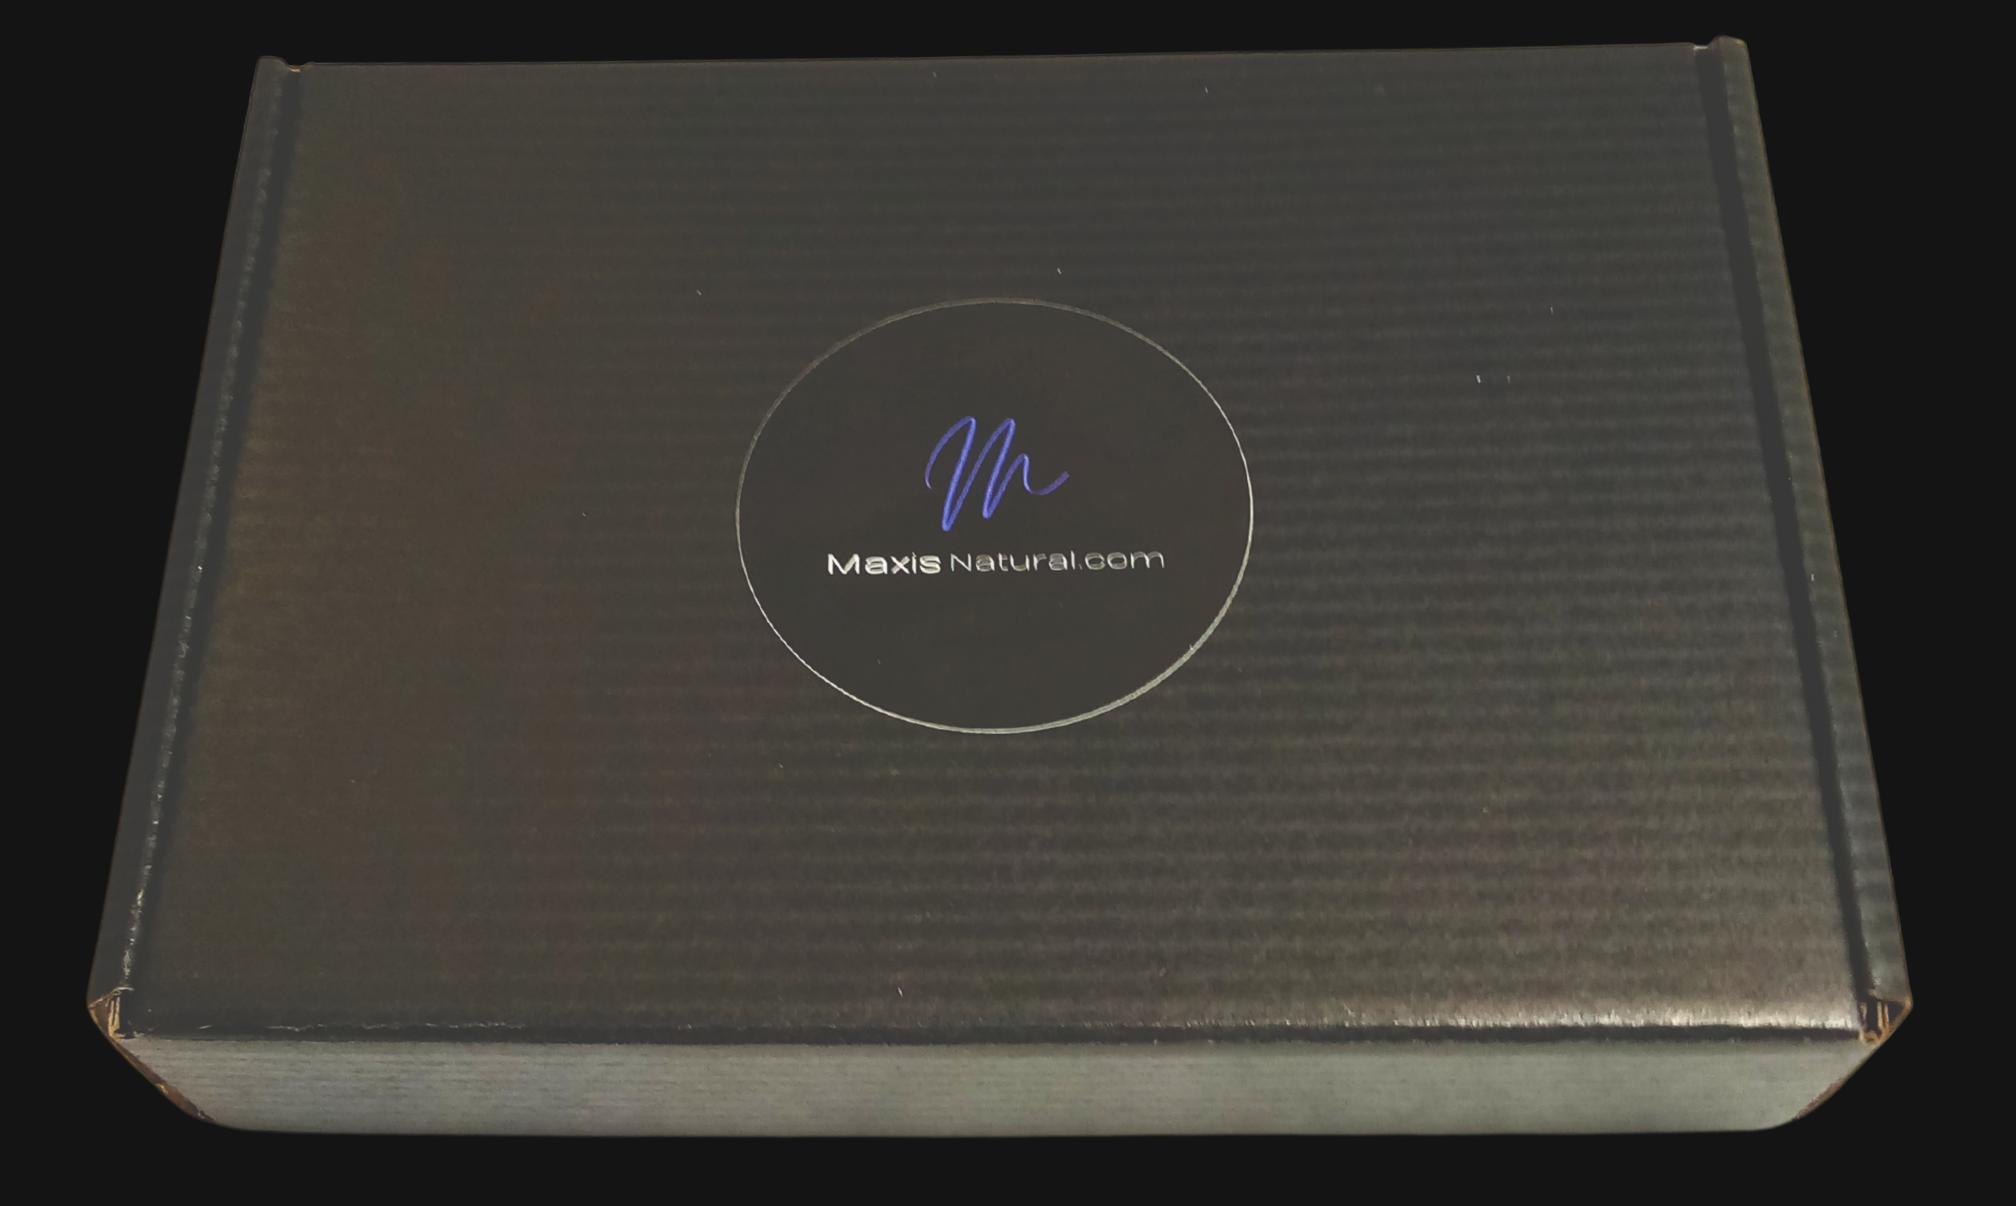

# 8" inch by 5.5" inch Black Box

Delivered in a Sleek Black Box that can be used for storage.

# Box Contents

Signed Product Card

Black Protective Paper

5" by 7" Black Velvet Bag

Maxis Natural.com

Energy Pendant

Light Sand Necklace Cord

Maxis Natural.com