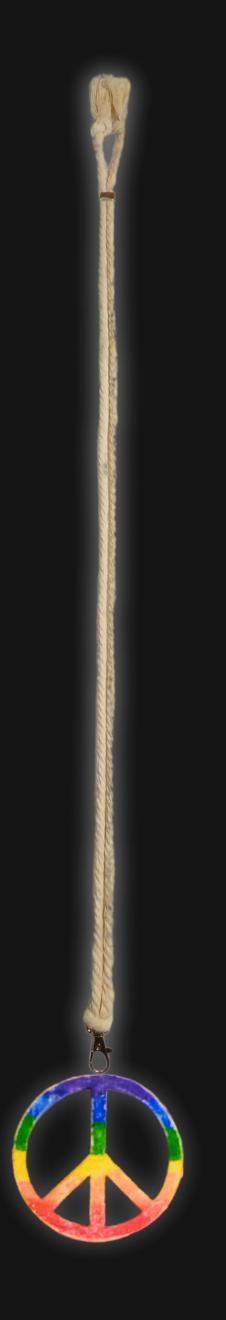

# Rainbow Distressed Peace Sign

Serial Number: 000008 Collection: Rainbow Distressed Peace Sign

Total Height: 28 in 71.12 cm 711.2 mm Made from High-Quality Baltic Birch Wood

Hand Sanded, Brush Painted & Triple Sealed

Meticulously Crafted and Infused with Positive Energy

Height: 3 in 7.62 cm 76.2 mm

24 inches Extra Long Premium Cotton Cord 48 inches Total Cord Length Easy Custom Length Adjustment Polished Metal Locking Spring Clasp Depth: 1/4 in Width: 3 in 0.635 cm 7.62 cm 6.35 mm 76.2 mm

#### One of a Kind

The Distressed Rainbow Peace Sign is crafted by hand and has an idol-like appearance at 3" inches tall and wide. It is 1/4" inch thick giving it depth unlike any other necklace you will find. We use Premium Golden Baltic Birch Wood and carefully cut each piece before sanding, painting, and sealing to make the piece capable of lasting for generations. Significant time and energy went into this piece to create a piece of art that will be a Positive Energy Artifact for generations to come.

### Energy Artifact

The Distressed Rainbow Peace Sign can be worn as a Necklace, displayed as an Amulet, serve as a Talisman and can be used as a Positive Energy Artifact to radiate Positive Energy wherever you choose to take it.