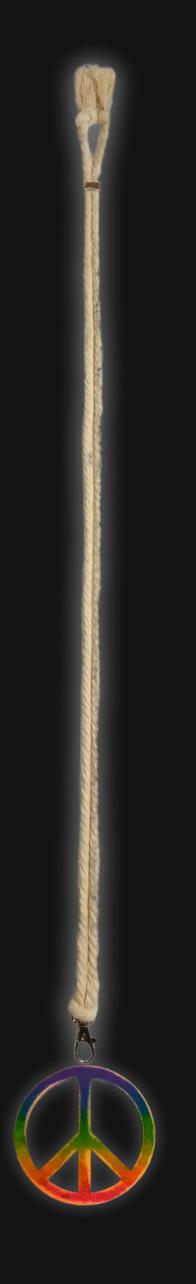

# Rainbow Distressed Peace Sign

Serial Number: 000007 Collection: Rainbow Distressed Peace Sign

Total Height: 28 in 71.12 cm 711.2 mm Made from High-Quality Baltic Birch Wood

Hand Sanded, Brush Painted & Triple Sealed

Meticulously Crafted and Infused with Positive Energy

Height: 3 in 7.62 cm 76.2 mm

24 inches Extra Long Premium Cotton Cord 48 inches Total Cord Length Easy Custom Length Adjustment Polished Metal Locking Spring Clasp Depth: 1/4 in Width: 3 in 0.635 cm 7.62 cm 6.35 mm 76.2 mm

#### One of a Kind

The Distressed Rainbow Peace Sign is crafted by hand and has an idol-like appearance at 3" inches tall and wide. It is 1/4" inch thick giving it depth unlike any other necklace you will find. We use Premium Golden Baltic Birch Wood and carefully cut each piece before sanding, painting, and sealing to make the piece capable of lasting for generations. Significant time and energy went into this piece to create a piece of art that will be a Positive Energy Artifact for generations to come.

### Energy Artifact

The Distressed Rainbow Peace Sign can be worn as a Necklace, displayed as an Amulet, serve as a Talisman and can be used as a Positive Energy Artifact to radiate Positive Energy wherever you choose to take it.