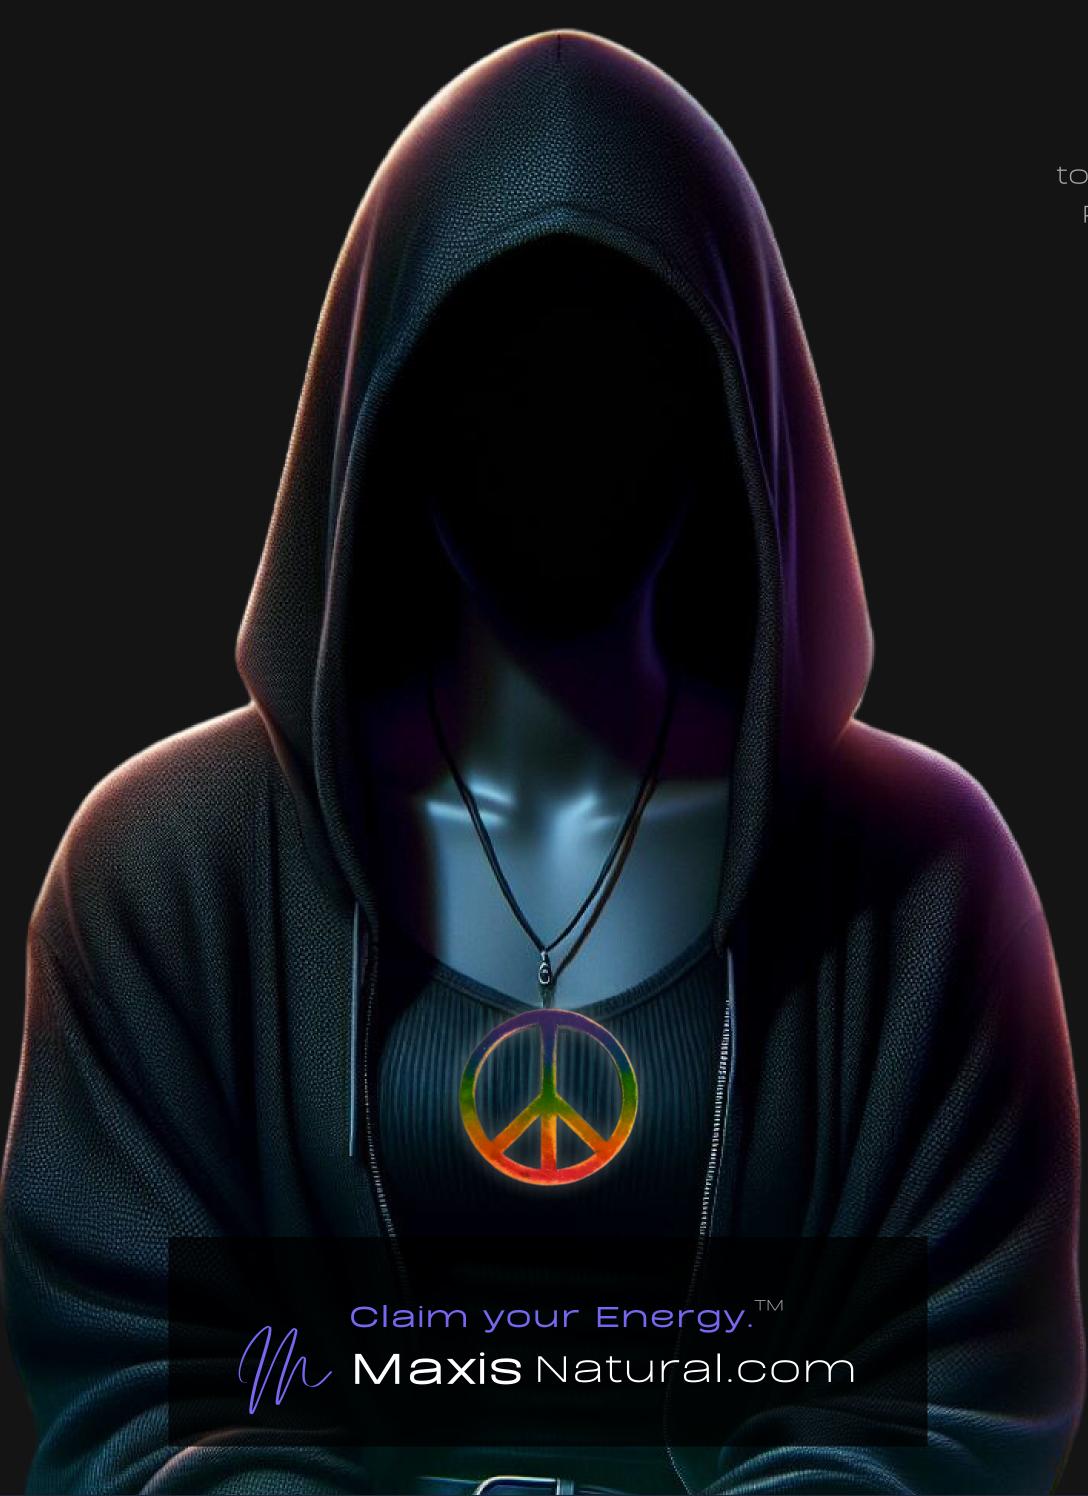

#### One of a Kind

The Distressed Rainbow Peace Sign is crafted by hand and has an idol-like appearance at 3" inches tall and wide. It is 1/4" inch thick giving it depth unlike any other necklace you will find. We use Premium Golden Baltic Birch Wood and carefully cut each piece before sanding, painting, and sealing to make the piece capable of lasting for generations. Significant time and energy went into this piece to create a piece of art that will be a Positive Energy Artifact for generations to come.

### Energy Artifact

The Distressed Rainbow Peace Sign can be worn as a Necklace, displayed as an Amulet, serve as a Talisman and can be used as a Positive Energy Artifact to radiate Positive Energy wherever you choose to take it.

### Peace. Love. Unity.

Peace Energy in spirituality is the serene force that fosters inner harmony and a calm spirit. It's about aligning with one's highest values and ideals, transcending external chaos. This energy cultivates a deep connection with the divine, promoting tranquility and a sense of oneness with all.