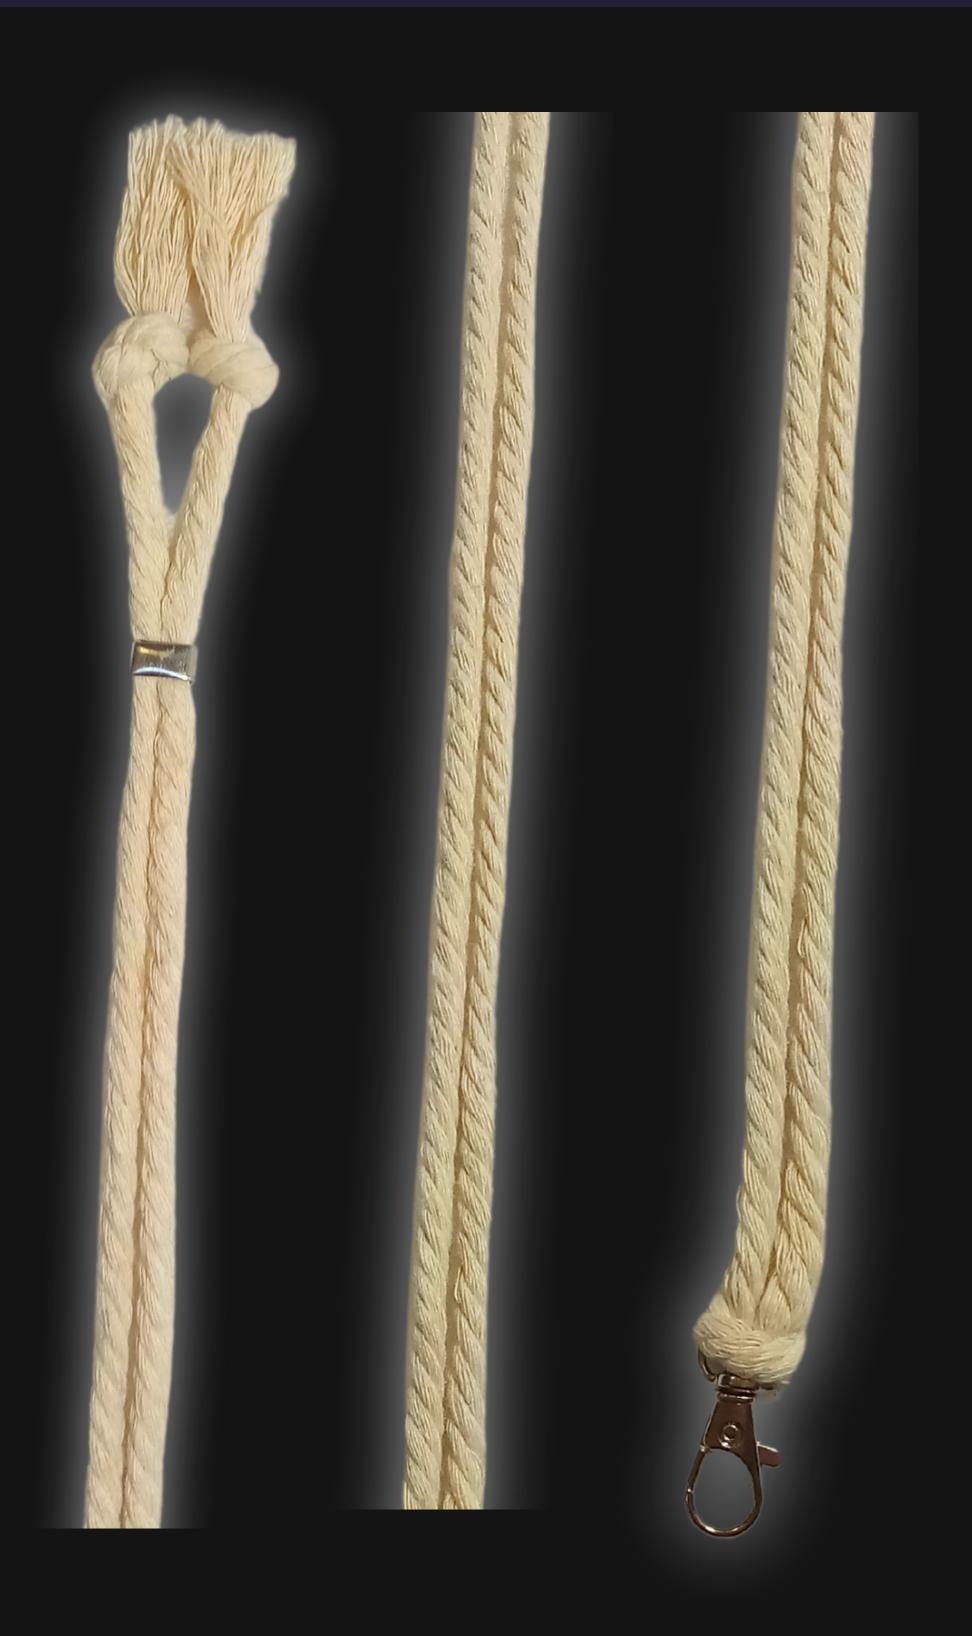

## High Quality Regal Braided Cord

### Cord Specifications

Soft & Thick Premium Cotton Cord

High-Quality 5mm Thick

Triple Twisted Regal Braided

24 Strands per Braid

Hypoallergenic & Fray-Free

#### Cord Length

24" inches Extra Long (48" Total)

Easy Custom Length Adjustment

Metal Sliding Length Adjustment Clasp

### Cord Colors

Light Sand Cotton Cord

Polished Metal Locking Spring Clasp

Silver Sliding Length Adjustment Clasp

"There is no greater investment, and no wiser decision, than to acquire things that Protect & Grow your Soul and Spirit."