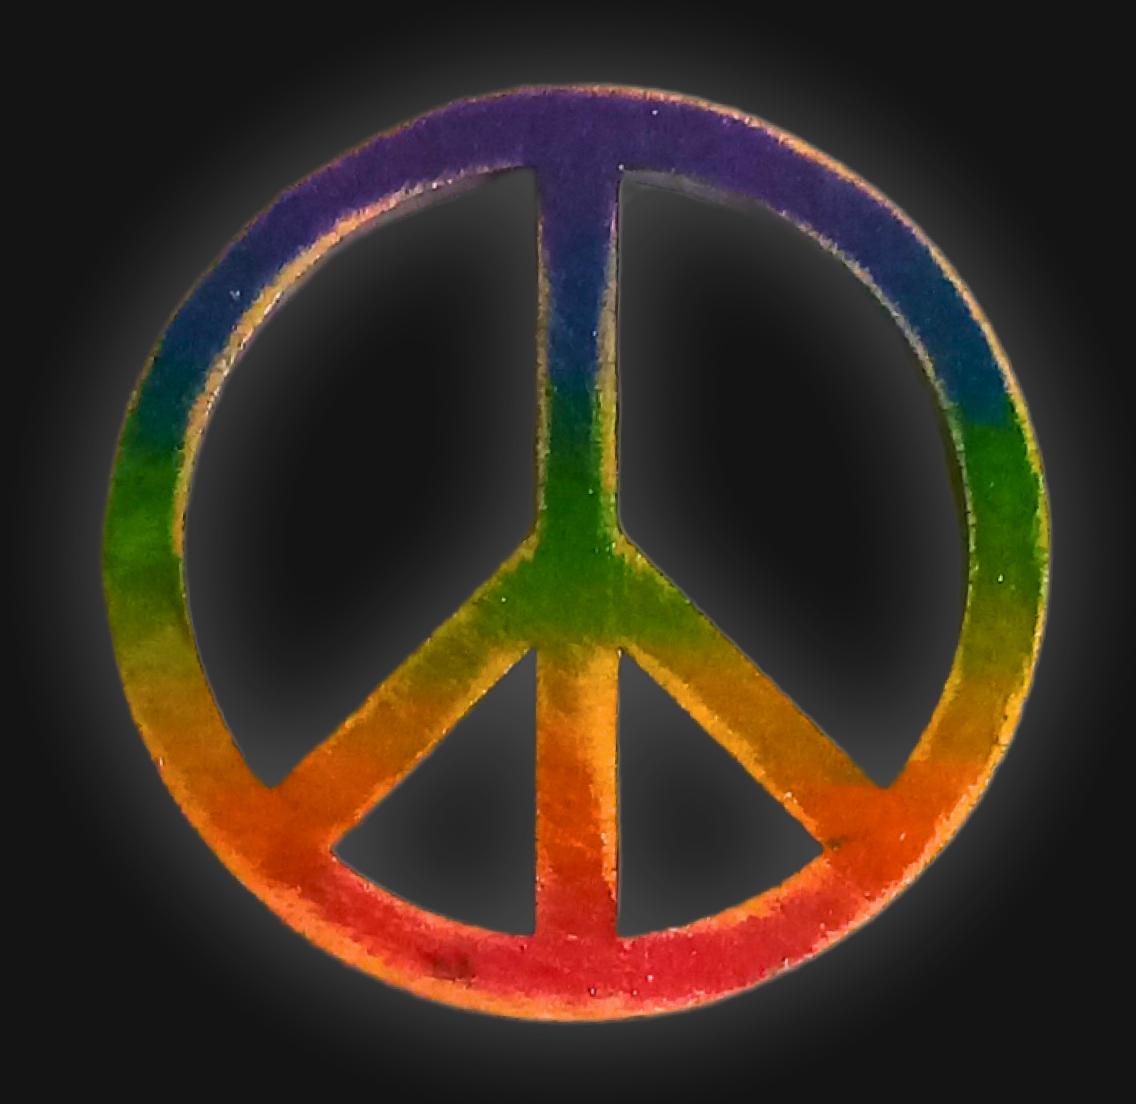

#### One of a Kind

The Distressed Rainbow Peace Sign is crafted by hand and has an idol-like appearance at 3" inches tall and wide. It is 1/4" inch thick giving it depth unlike any other necklace you will find. We use Premium Golden Baltic Birch Wood and carefully cut each piece before sanding, painting, and sealing to make the piece capable of lasting for generations. Significant time and energy went into this piece to create a piece of art that will be a Positive Energy Artifact for generations to come.

### Energy Artifact

The Distressed Rainbow Peace Sign can be worn as a Necklace, displayed as an Amulet, serve as a Talisman and can be used as a Positive Energy Artifact to radiate Positive Energy wherever you choose to take it.

### Positive Energy Infusion

The Distressed Rainbow Peace Sign radiates with Positive Intention & Energy. Focused Mental Effort, Silent Positive Meditation and Positive Mantras were used during the creation of this piece. Positive Thoughts and Intention are passed on through each and every piece we create, infusing Positive Light Energy that will last for generations.