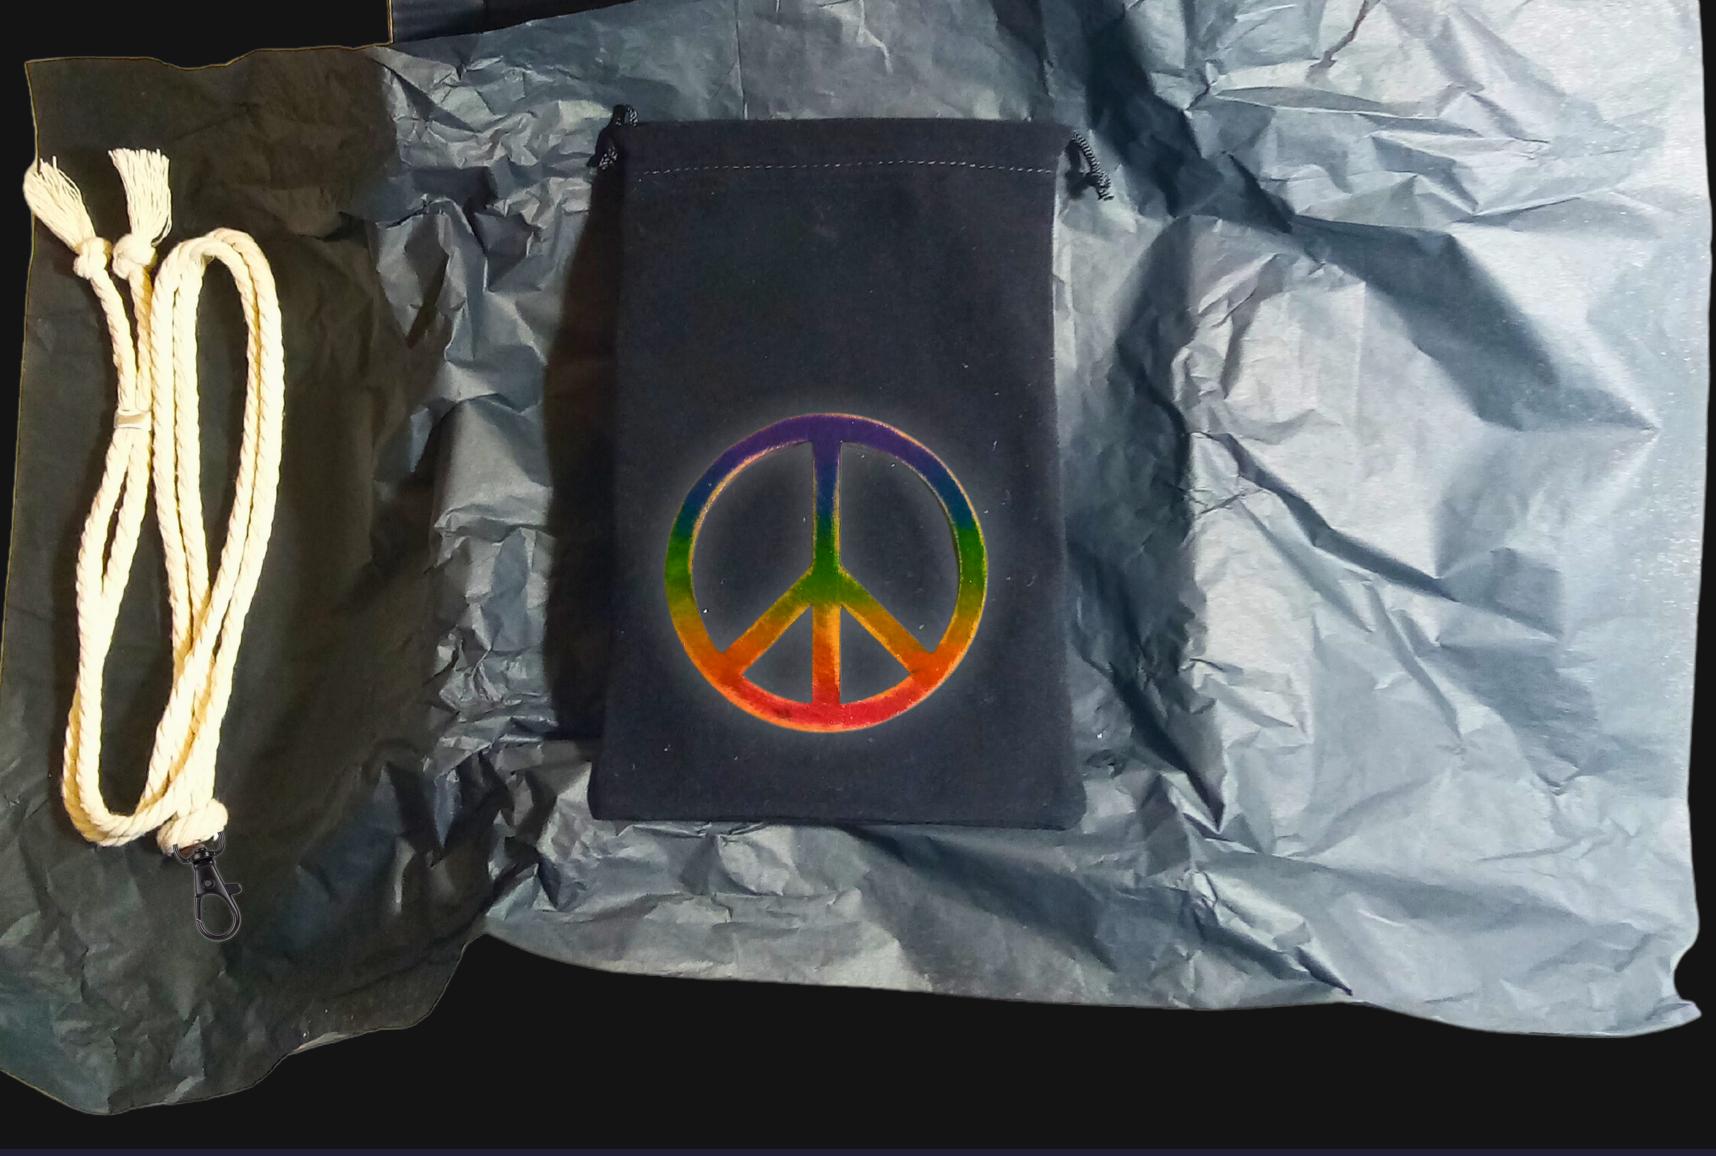

### 8" inch by 5.5" inch Black Box

Delivered in a Sleek Black Box that can be used for storage.

Signed Product Card

Black Protective Paper

5" by 7" Black Velvet Bag

Energy Pendant

Light Sand Necklace Cord

Maxis Natural.com