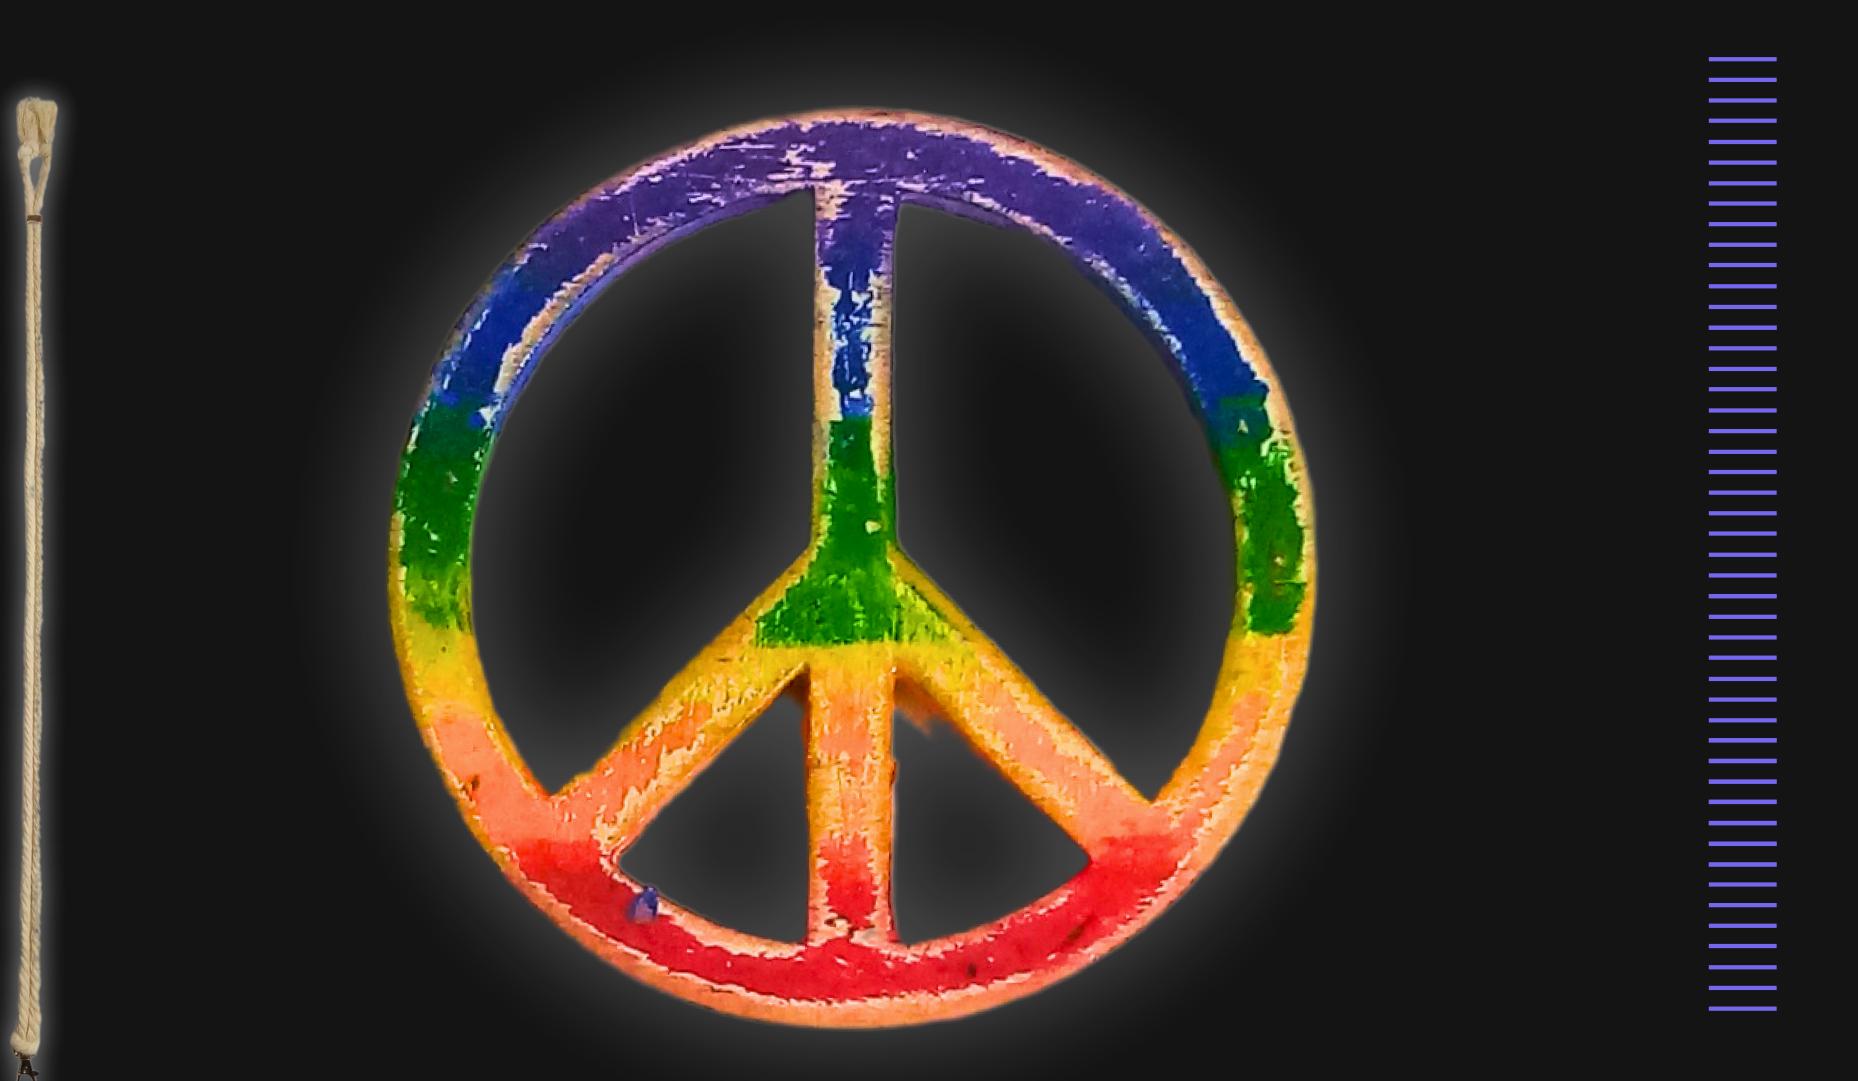

## Rainbow Distressed Peace Sign

Serial Number: 000006 Collection: Rainbow Distressed Peace Sign

Total Height: 28 in 71.12 cm 711.2 mm Made from High-Quality Baltic Birch Wood Hand Sanded, Brush Painted & Triple Sealed Meticulously Crafted and Infused with Positive Energy

#### One of a Kind

The Distressed Rainbow Peace Sign is crafted by hand and has an idol-like appearance at 3" inches tall and wide. It is 1/4" inch thick giving it depth unlike any other necklace you will find. We use Premium Golden Baltic Birch Wood and carefully cut each piece before sanding, painting, and sealing to make the piece capable of lasting for generations. Significant time and energy went into this piece to create a piece of art that will be a Positive Energy Artifact for generations to come.

Height: 3 in 7.62 cm 76.2 mm

24 inches Extra Long Premium Cotton Cord 48 inches Total Cord Length Easy Custom Length Adjustment Polished Metal Locking Spring Clasp

Depth: 1/4 in Width: 3 in 0.635 cm 7.62 cm 6.35 mm 76.2 mm