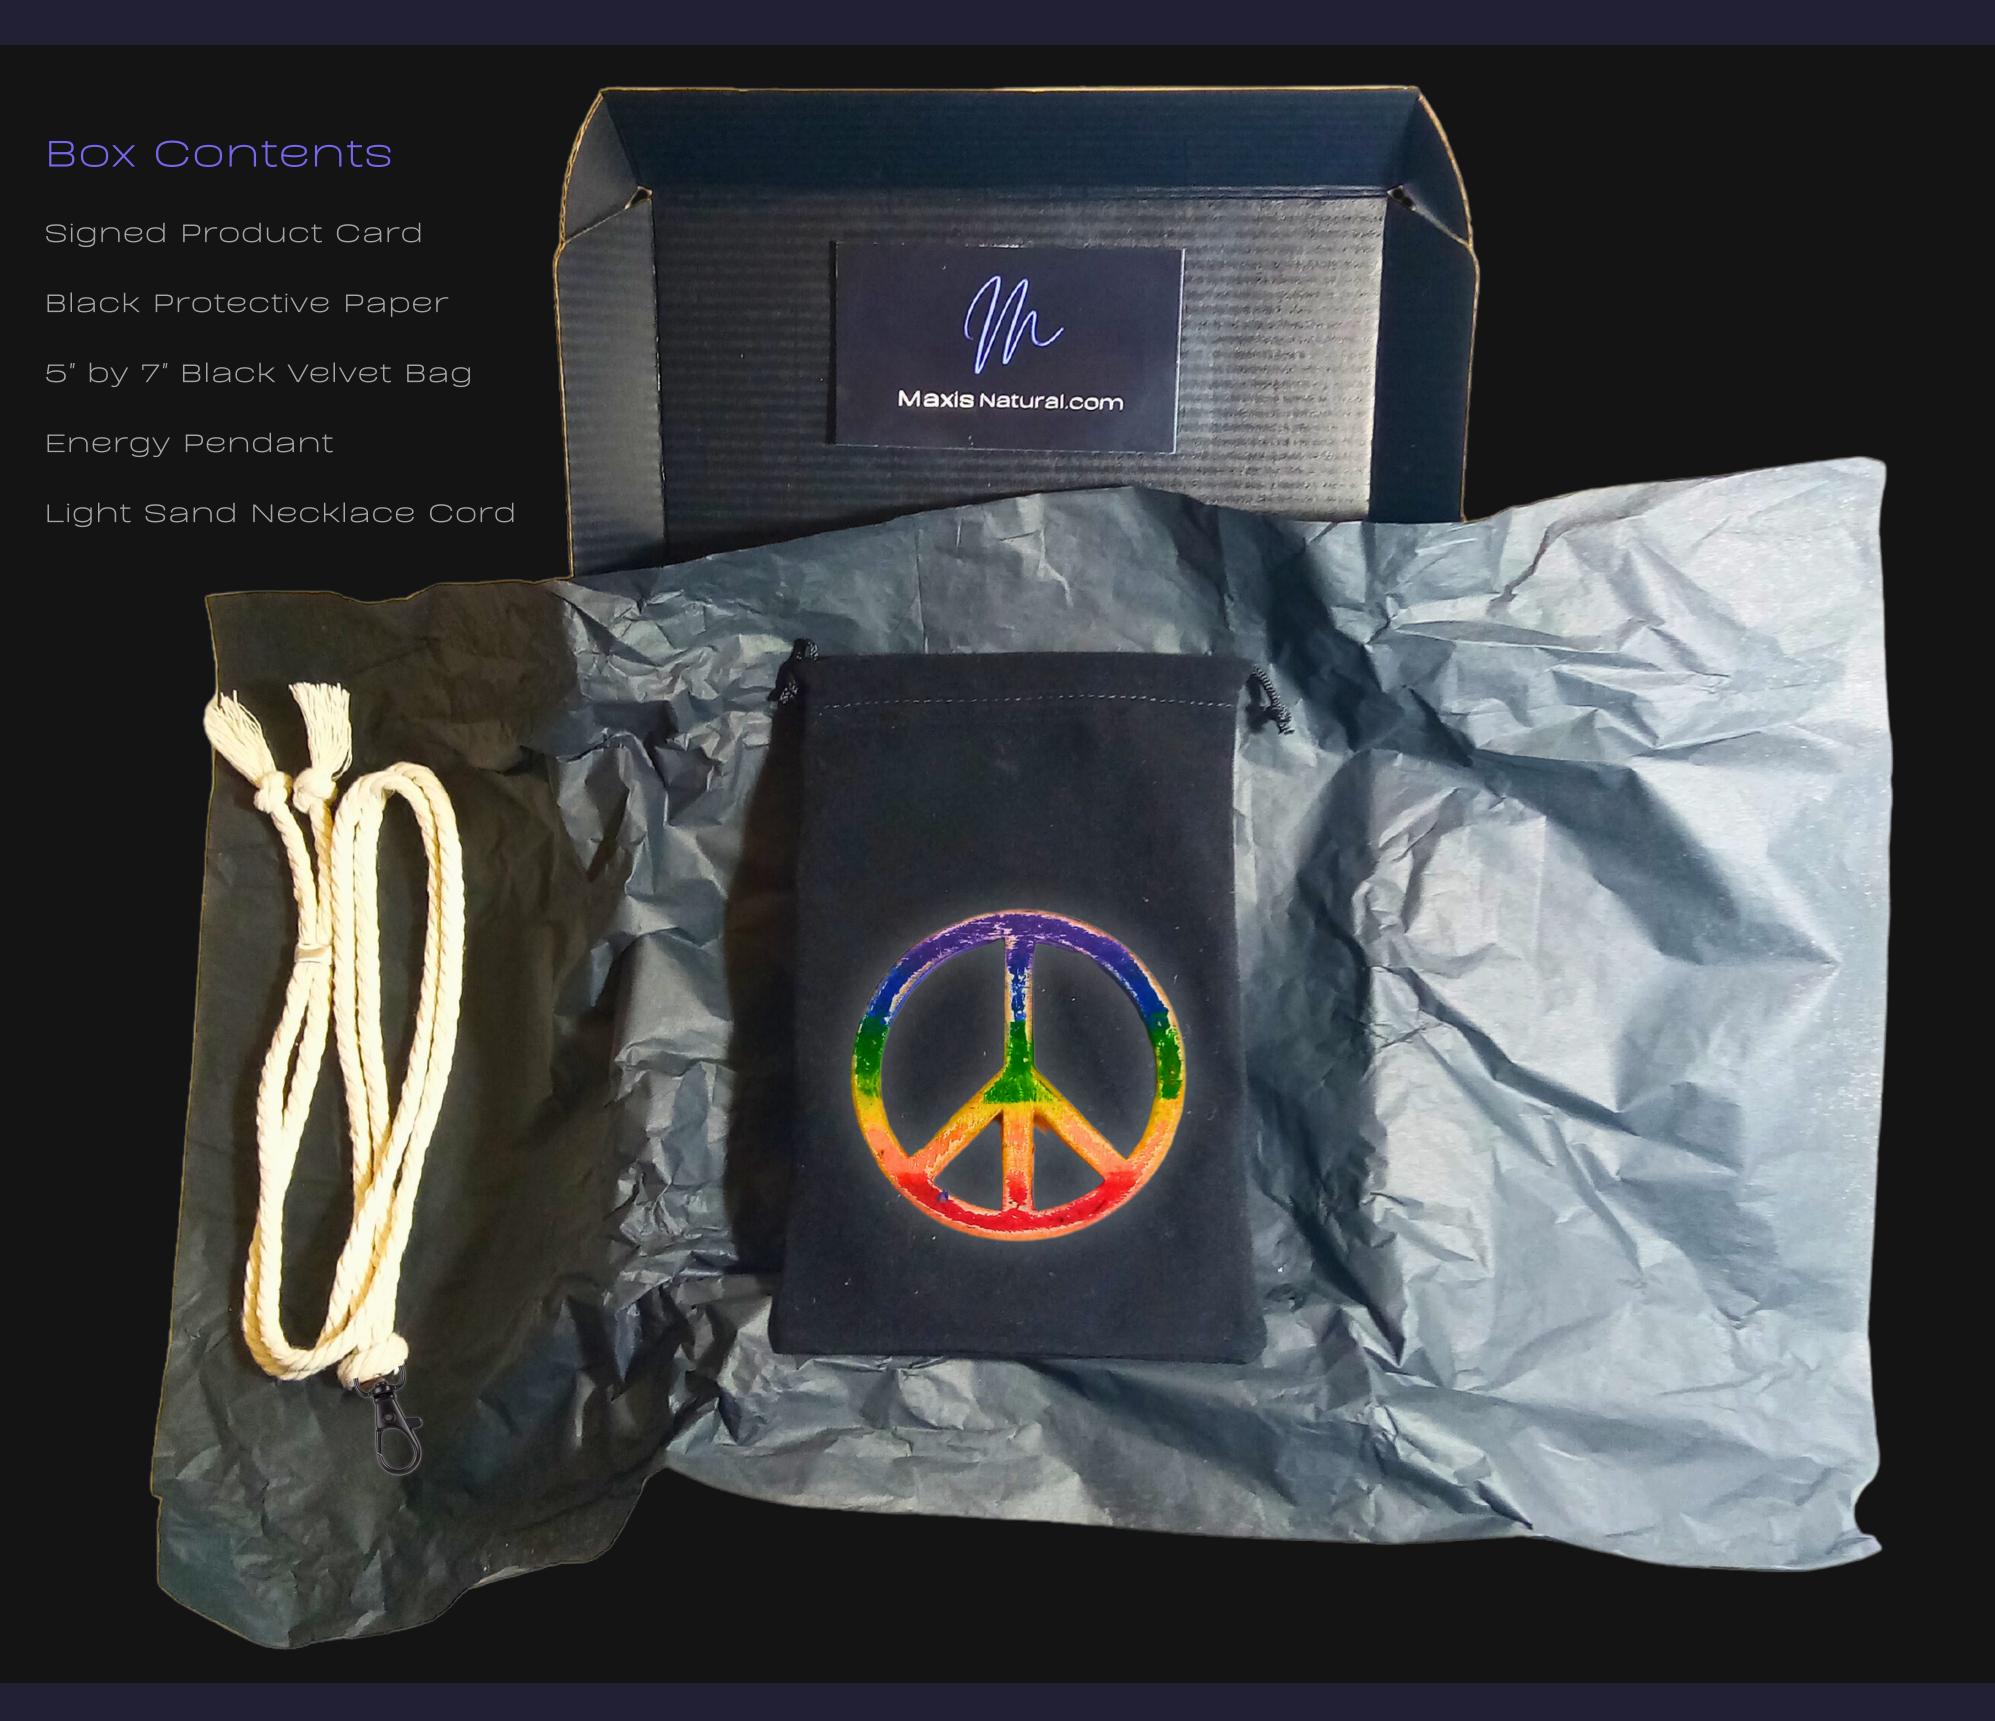

### Open your New Box

Hand Crafted In: Astoria, Oregon Artist: Maxis Richards

#### 8" inch by 5.5" inch Black Box

Delivered in a Sleek Black Box that can be used for storage.

Maxis Natural.com

### Your New Box

Hand Crafted In: Astoria, Oregon Artist: Maxis Richards