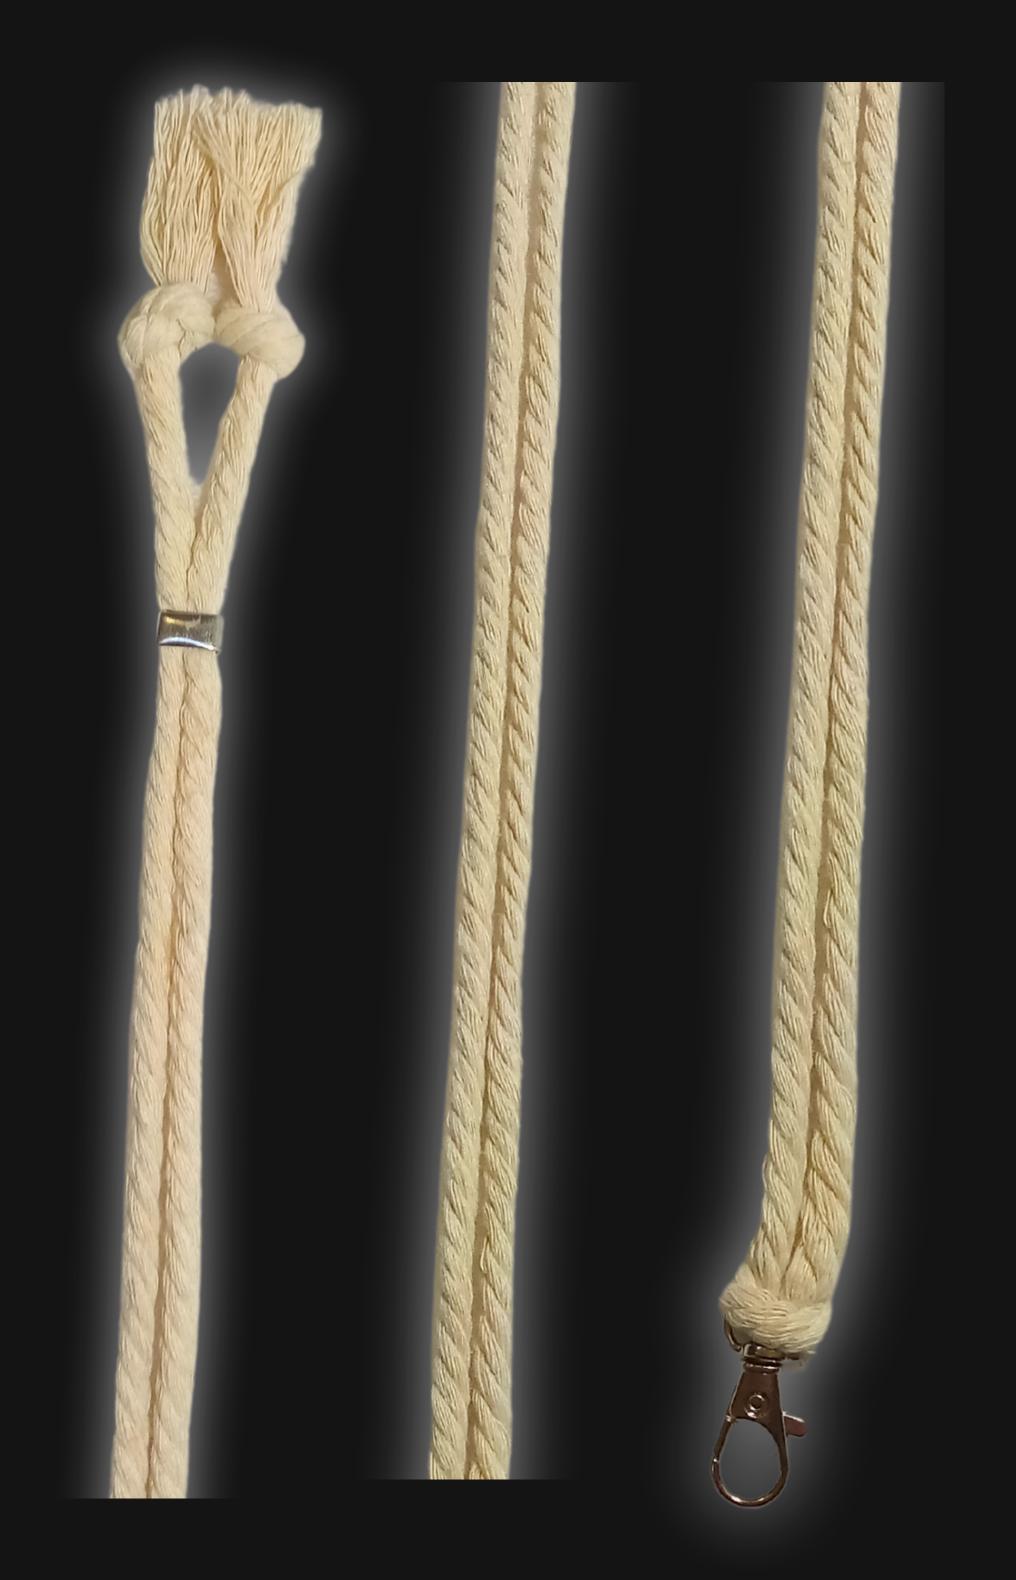

## High Quality Regal Braided Cord

Hand Crafted In: Astoria, Oregon Artist: Maxis Richards

#### Cord Specifications

Soft & Thick Premium Cotton Cord

High-Quality 5mm Thick

Triple Twisted Regal Braided

24 Strands per Braid

Hypoallergenic & Fray-Free

Cord Length

24" inches Extra Long (48" Total)

Easy Custom Length Adjustment

Metal Slide Adjustment Clip

#### Cord Colors

Light Sand Cotton Cord

Polished Metal Locking Spring Clasp

Silver Sliding Length Adjustment Clasp