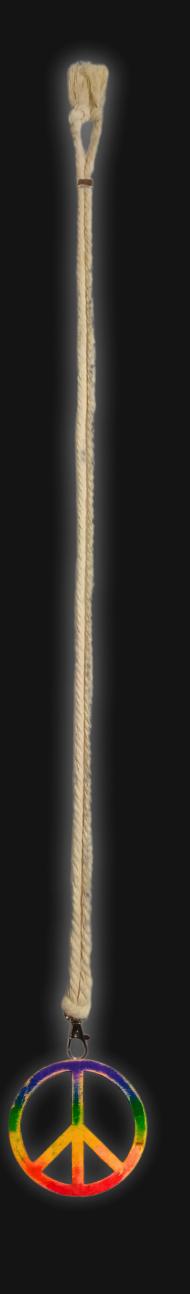

# Rainbow Distressed Peace Sign

Serial Number: 000005 Collection: Rainbow Distressed Peace Sign

Total Height: 28 in 71.12 cm 711.2 mm Made from High-Quality Baltic Birch Wood

Hand Sanded, Brush Painted & Triple Sealed

Meticulously Crafted and Infused with Positive Energy

Height: 3 in 7.62 cm 76.2 mm

24 inches Extra Long Premium Cotton Cord
48 inches Total Cord Length
Easy Custom Length Adjustment
Polished Metal Locking Spring Clasp

#### One of a Kind

The Distressed Rainbow Peace Sign is crafted by hand and has an idol-like appearance at 3" inches tall and wide. It is 1/4" inch thick giving it depth unlike any other necklace you will find. We use Premium Golden Baltic Birch Wood and carefully cut each piece before sanding, painting, and sealing to make the piece capable of lasting for generations. Significant time and energy went into this piece to create a piece of art that will be a Positive Energy Artifact for generations to come.

### Energy Artifact

The Distressed Rainbow Peace Sign can be worn as a Necklace, displayed as an Amulet, serve as a Talisman and can be used as a Positive Energy Artifact to radiate Positive Energy wherever you choose to take it.

#### Cord Specifications

Soft & Thick Premium Cotton Cord

High-Quality 5mm Thick

Triple Twisted Regal Braided

24 Strands per Braid

Hypoallergenic & Fray-Free

### Cord Length

24" inches Extra Long (48" Total)

Easy Custom Length Adjustment

Metal Slide Adjustment Clip

## Cord Colors

Light Sand Cotton Cord

Polished Metal Locking Spring Clasp

Silver Sliding Length Adjustment Clasp

"There is no greater investment, and no wiser decision, than to acquire things that Protect & Grow your Soul and Spirit."