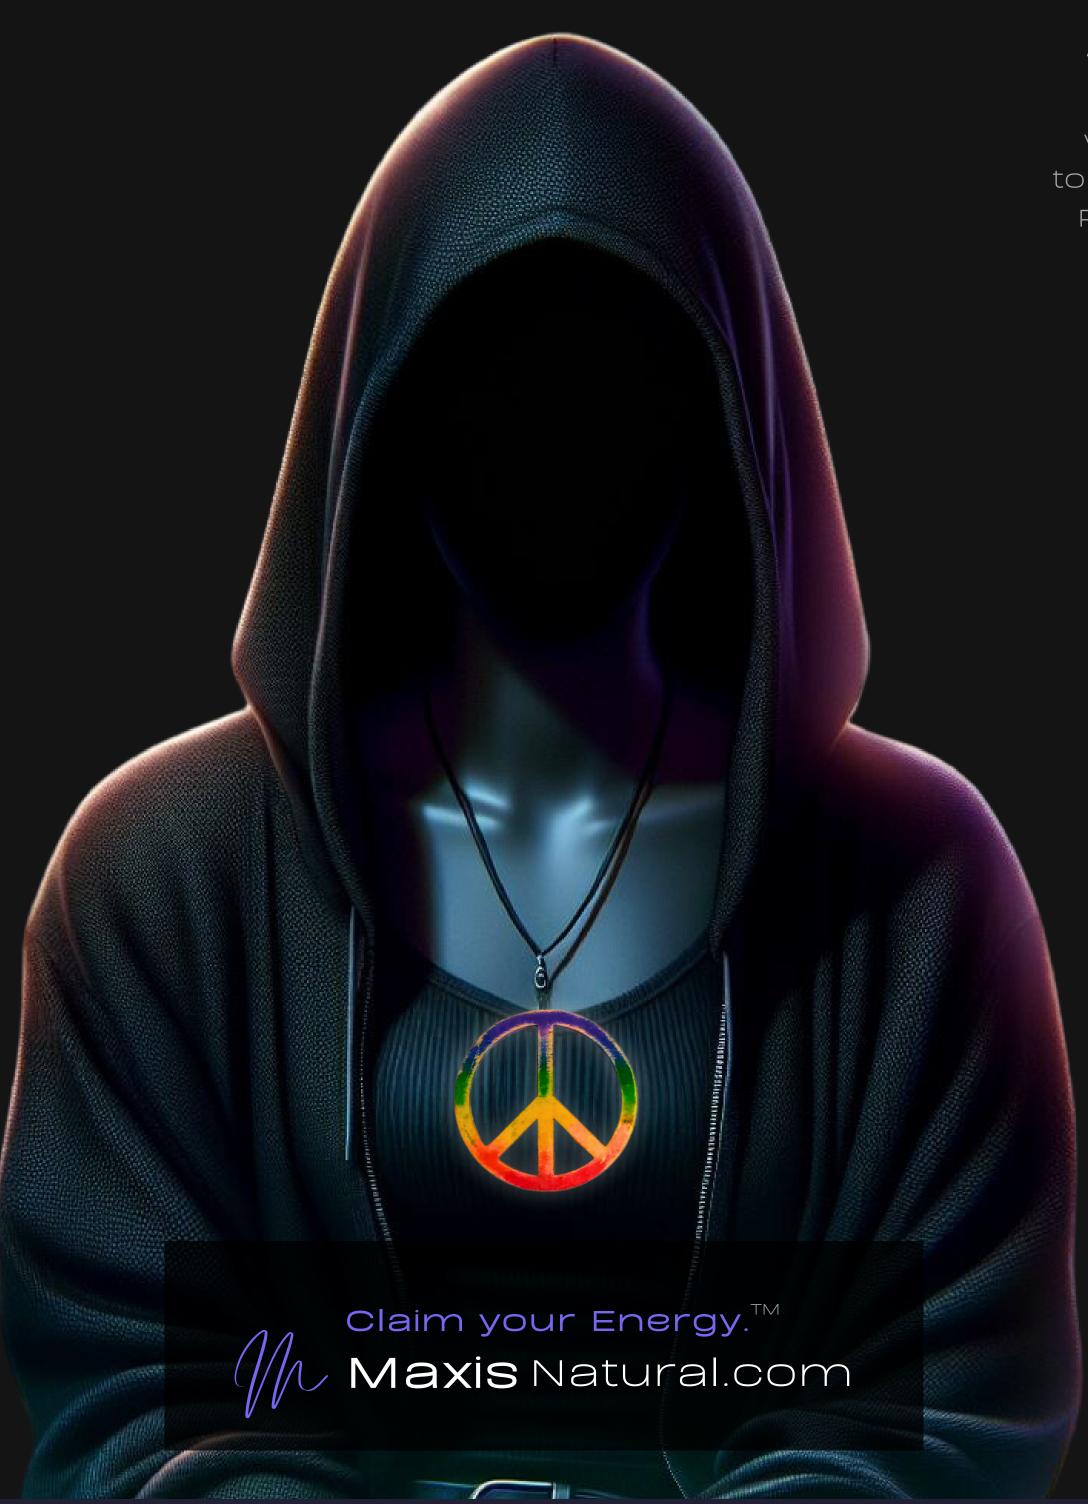

#### One of a Kind

The Distressed Rainbow Peace Sign is crafted by hand and has an idol-like appearance at 3" inches tall and wide. It is 1/4" inch thick giving it depth unlike any other necklace you will find. We use Premium Golden Baltic Birch Wood and carefully cut each piece before sanding, painting, and sealing to make the piece capable of lasting for generations. Significant time and energy went into this piece to create a piece of art that will be a Positive Energy Artifact for generations to come.

### Energy Artifact

The Distressed Rainbow Peace Sign can be worn as a Necklace, displayed as an Amulet, serve as a Talisman and can be used as a Positive Energy Artifact to radiate Positive Energy wherever you choose to take it.

#### Peace. Love. Unity.

Peace Energy in spirituality is the serene force that fosters inner harmony and a calm spirit. It's about aligning with one's highest values and ideals, transcending external chaos. This energy cultivates a deep connection with the divine, promoting tranquility and a sense of oneness with all.