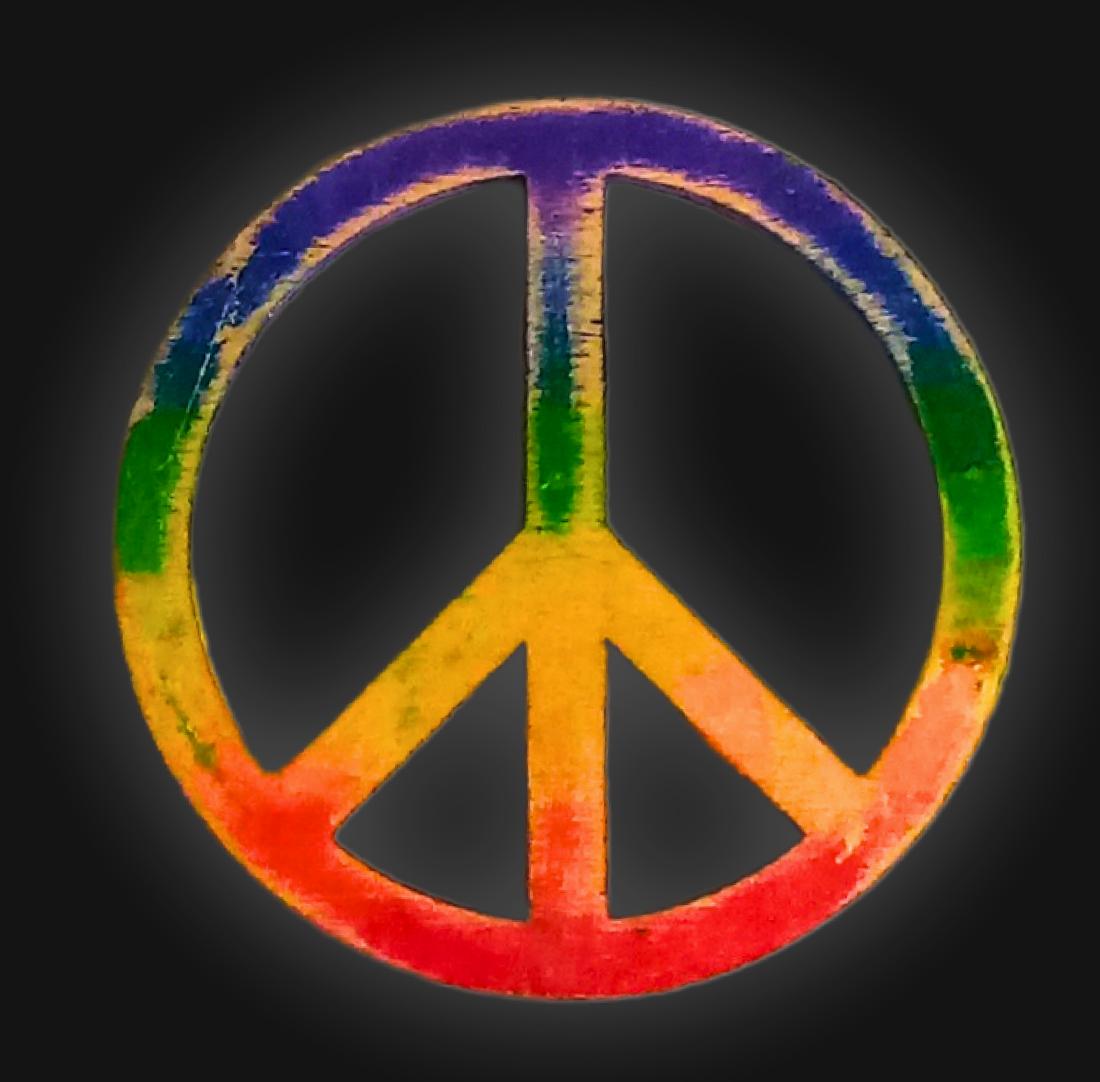

# Rainbow Distressed Peace Sign

Serial Number: 000005 Collection: Rainbow Distressed Peace Sign

Total Height: 28 in 71.12 cm 711.2 mm Made from High-Quality Baltic Birch Wood

Hand Sanded, Brush Painted & Triple Sealed

#### One of a Kind

The Distressed Rainbow Peace Sign is crafted by hand and has an idol-like appearance at 3" inches tall and wide. It is 1/4" inch thick giving it depth unlike any other necklace you will find. We use Premium Golden Baltic Birch Wood and carefully cut each piece before sanding, painting, and sealing to make the piece capable of lasting for generations. Significant time and energy went into this piece to create a piece of art that will be a Positive Energy Artifact for generations to come.

#### Peace. Love. Unity.

Peace Energy in spirituality is the serene force that fosters inner harmony and a calm spirit. It's about aligning with one's highest values and ideals, transcending external chaos. This energy cultivates a deep connection with the divine, promoting tranquility and a sense of oneness with all.