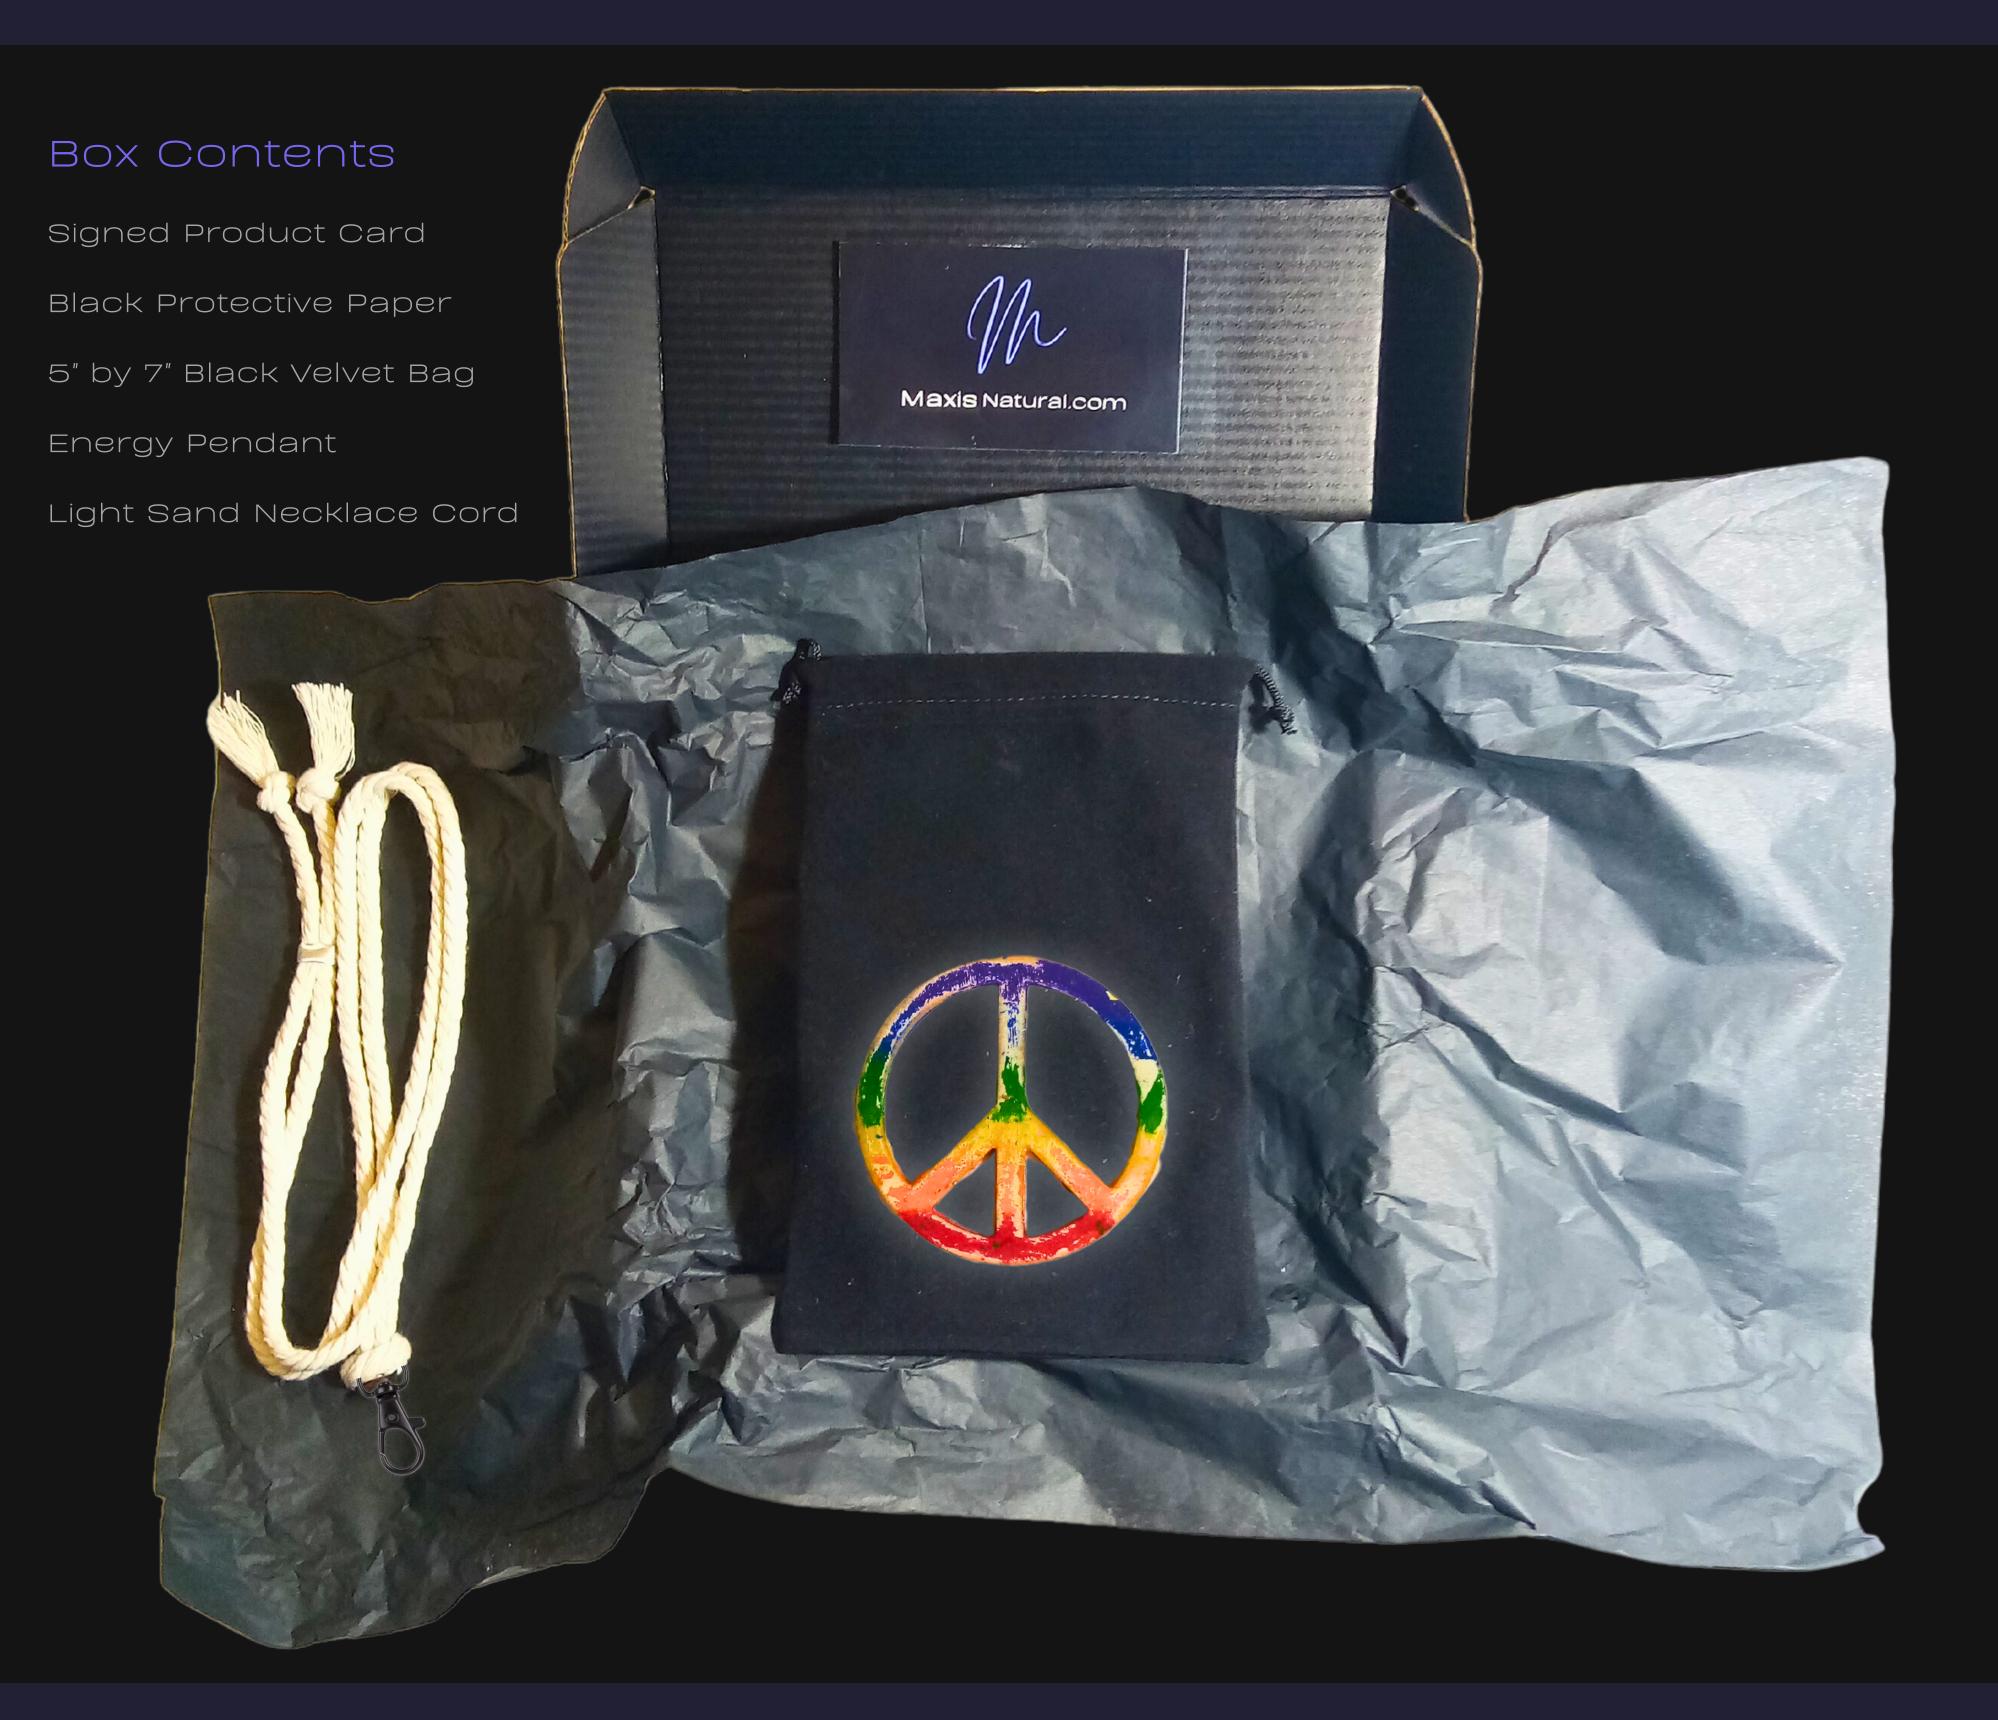

### Open your New Box

Hand Crafted In: Astoria, Oregon Artist: Maxis Richards

### 8" inch by 5.5" inch Black Box

Delivered in a Sleek Black Box that can be used for storage.

Maxis Natural.com

### Your New Box

Hand Crafted In: Astoria, Oregon Artist: Maxis Richards