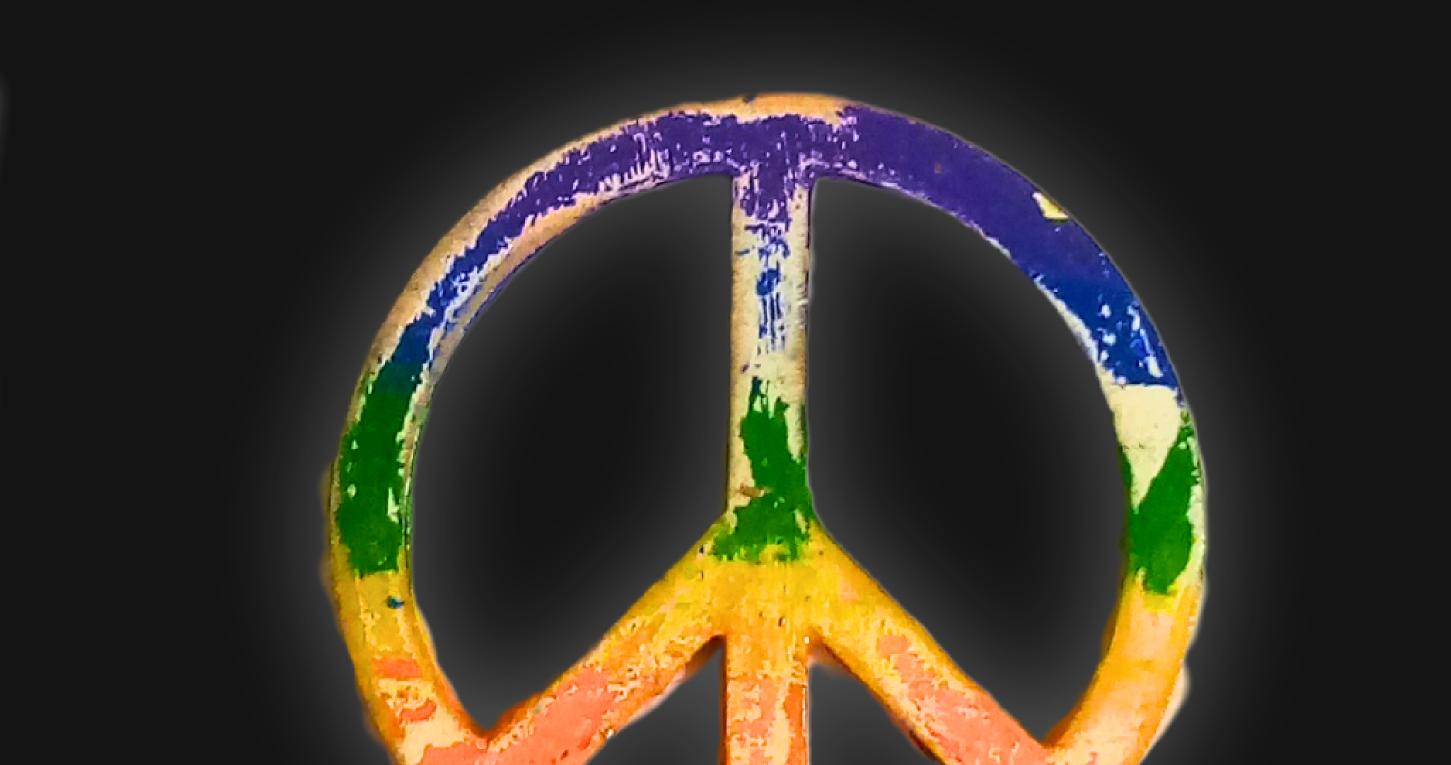

## Rainbow Distressed Peace Sign

Serial Number: 000004 Collection: Rainbow Distressed Peace Sign

Hand Crafted In: Astoria, Oregon Artist: Maxis Richards

Total Height: 28 in 71.12 cm 711.2 mm

Made from High-Quality Baltic Birch Wood Hand Sanded, Brush Painted & Triple Sealed Meticulously Crafted and Infused with Positive Energy

### One of a Kind

The Distressed Rainbow Peace Sign is crafted by hand and has an idol-like appearance at 3" inches tall and wide. It is 1/4" inch thick giving it depth unlike any other necklace you will find. We use Premium Golden Baltic Birch Wood and carefully cut each piece before sanding, painting, and sealing to make the piece capable of lasting for generations. Significant time and energy went into this piece to create a piece of art that will be a Positive Energy Artifact for generations to come.

#### Positive Energy Infusion

The Distressed Rainbow Peace Sign radiates with Positive Intention & Energy. Focused Mental Effort, Silent Positive Meditation and Positive Mantras were used during the creation of this piece. Positive Thoughts and Intention are passed on through each and every piece we create, infusing Positive Light Energy that will last for generations.

#### Peace. Love. Unity.

Peace Energy in spirituality is the serene force that fosters inner harmony and a calm spirit. It's about aligning with one's highest values and ideals, transcending external chaos. This energy cultivates a deep connection with the divine, promoting tranquility and a sense of oneness with all.