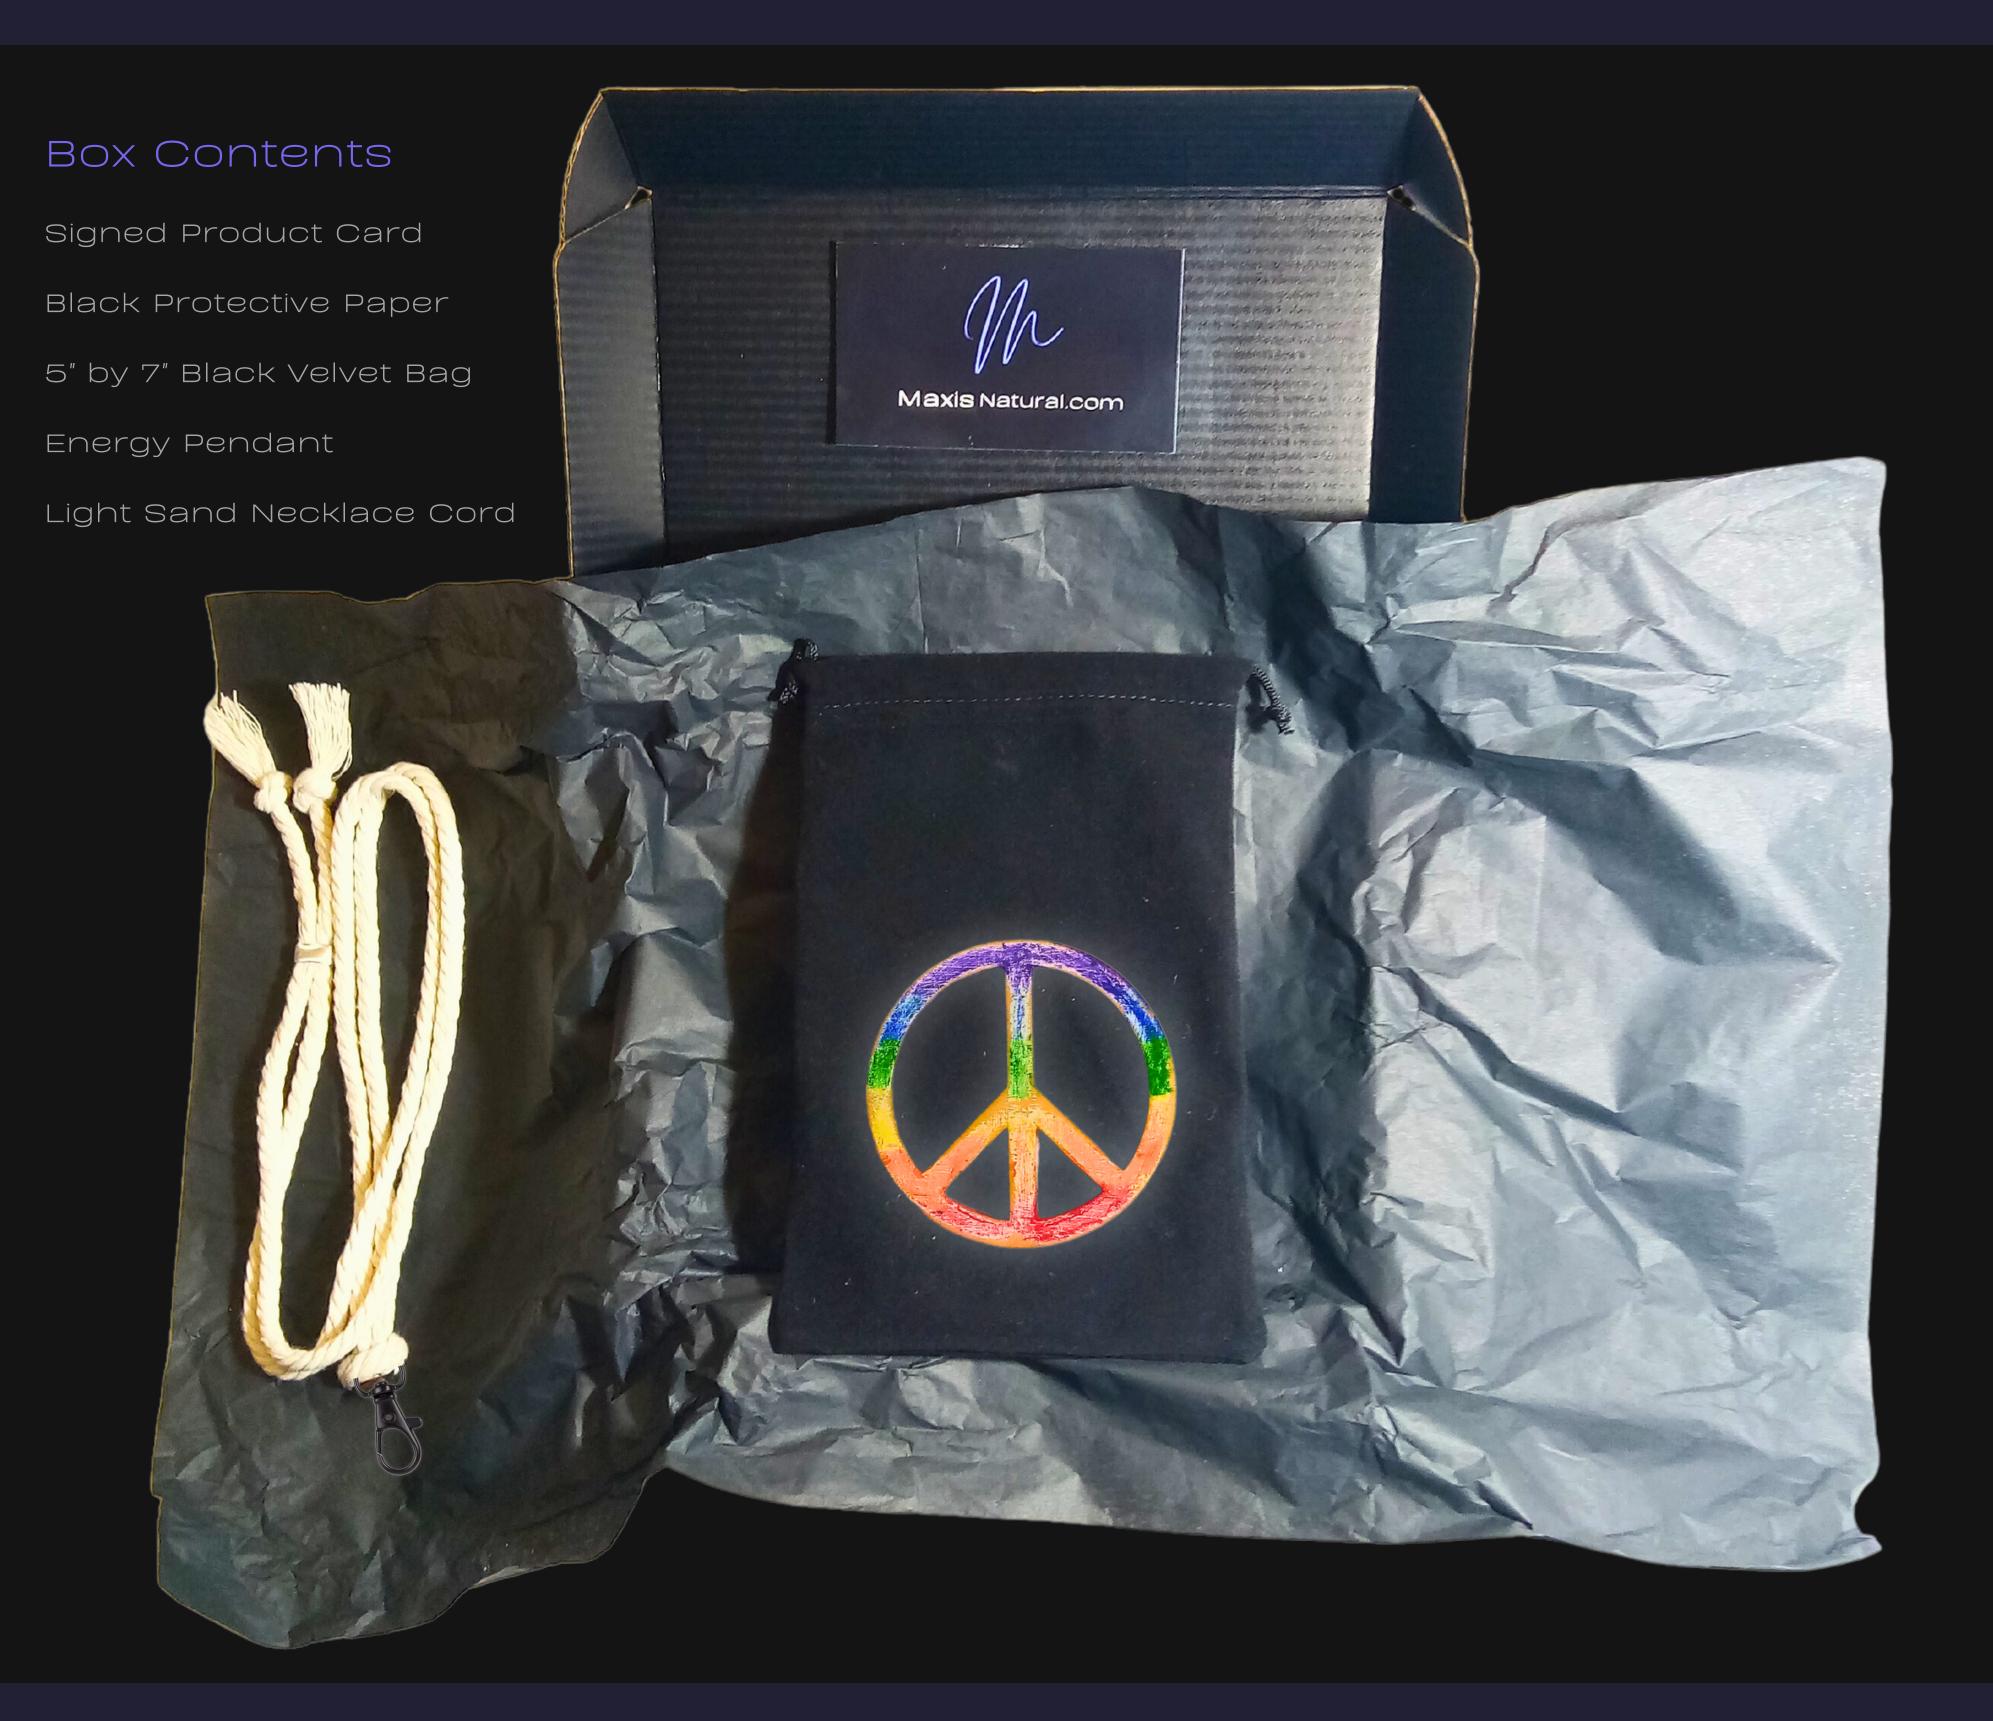

### Open your New Box

Hand Crafted In: Astoria, Oregon Artist: Maxis Richards

#### 8" inch by 5.5" inch Black Box

Delivered in a Sleek Black Box that can be used for storage.

Maxis Natural.com

### Your New Box

Hand Crafted In: Astoria, Oregon Artist: Maxis Richards