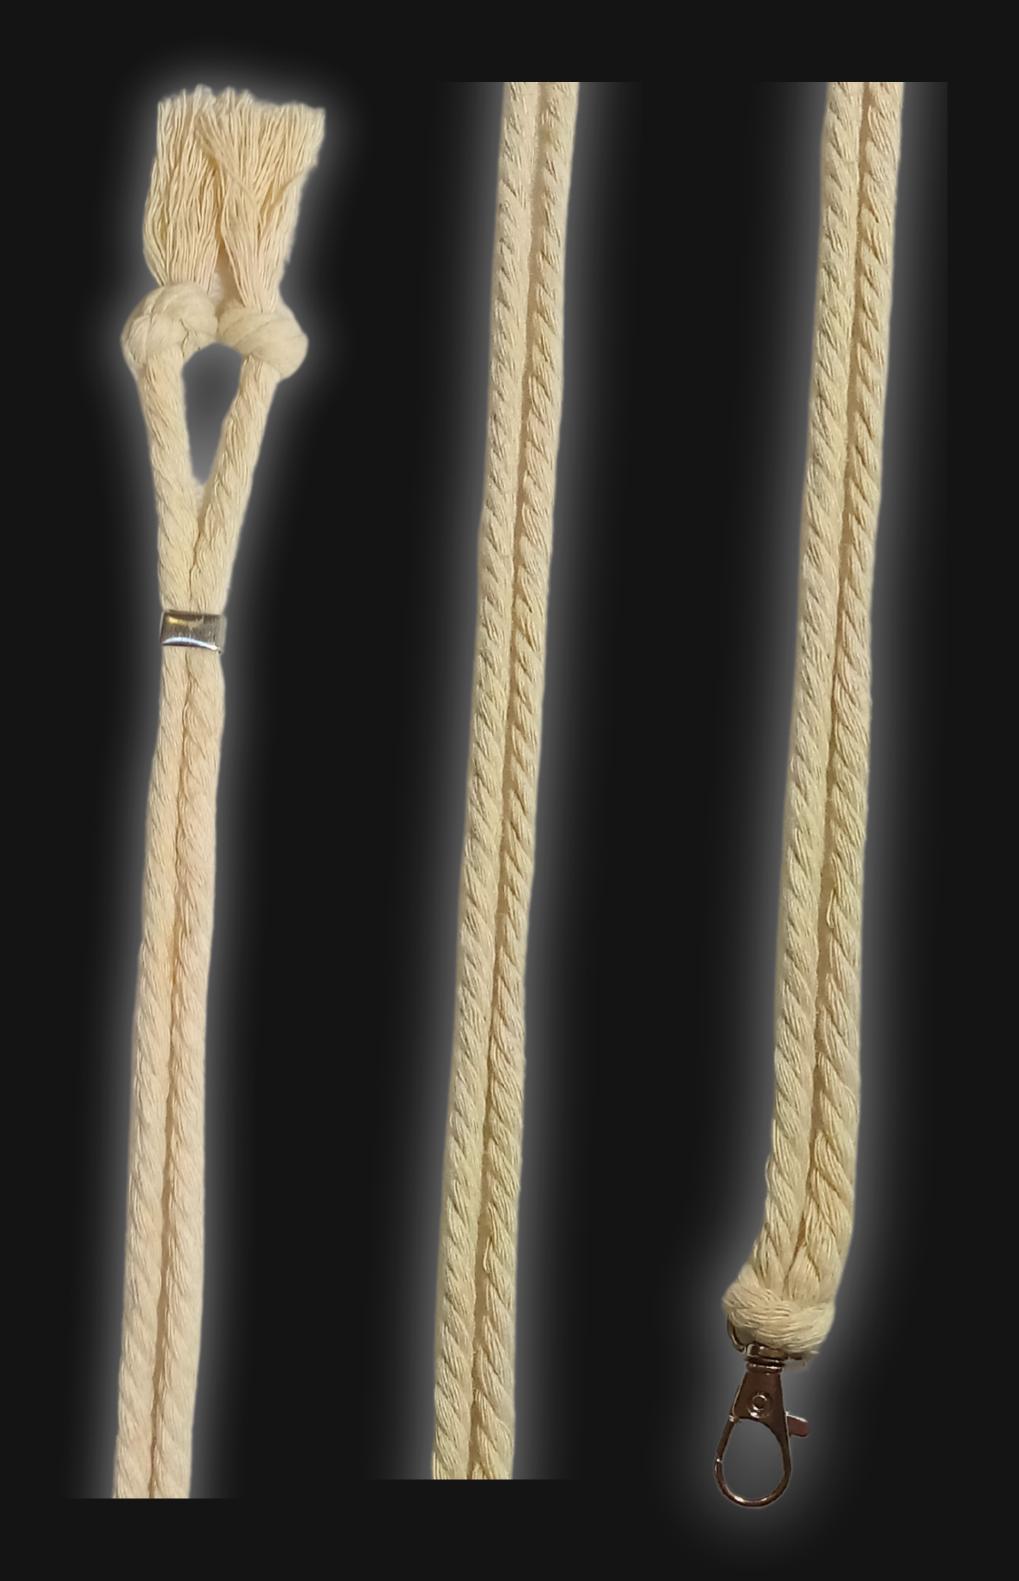

## High Quality Regal Braided Cord

Hand Crafted In: Astoria, Oregon Artist: Maxis Richards

#### Cord Specifications

Soft & Thick Premium Cotton Cord

High-Quality 5mm Thick

Triple Twisted Regal Braided

24 Strands per Braid

Hypoallergenic & Fray-Free

Cord Length

24" inches Extra Long (48" Total)

Easy Custom Length Adjustment

Metal Slide Adjustment Clip

#### Cord Colors

Light Sand Cotton Cord

Polished Metal Locking Spring Clasp

Silver Sliding Length Adjustment Clasp