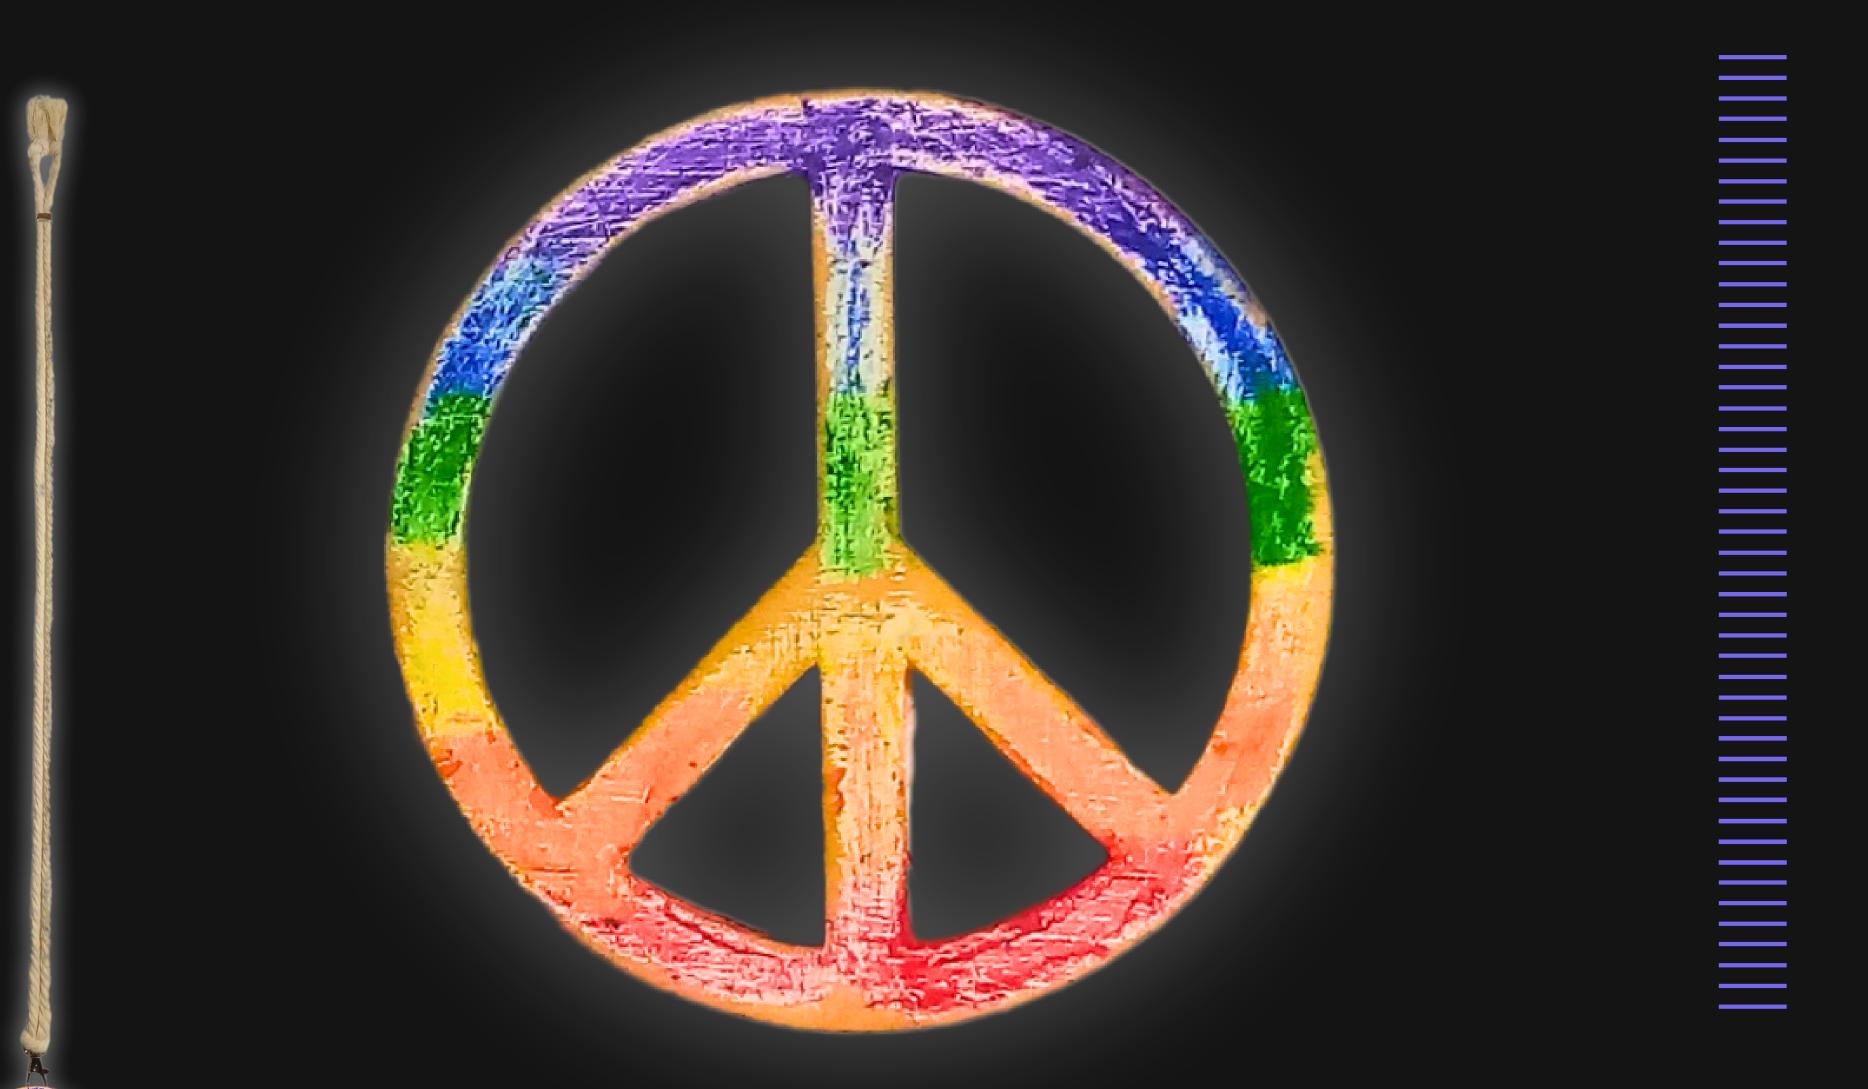

## Rainbow Distressed Peace Sign

Serial Number: 000003 Collection: Rainbow Distressed Peace Sign

Hand Crafted In: Astoria, Oregon Artist: Maxis Richards

Total Height: 28 in 71.12 cm 711.2 mm

Made from High-Quality Baltic Birch Wood Hand Sanded, Brush Painted & Triple Sealed Meticulously Crafted and Infused with Positive Energy

#### One of a Kind

The Distressed Rainbow Peace Sign is crafted by hand and has an idol-like appearance at 3" inches tall and wide. It is 1/4" inch thick giving it depth unlike any other necklace you will find. We use Premium Golden Baltic Birch Wood and carefully cut each piece before sanding, painting, and sealing to make the piece capable of lasting for generations. Significant time and energy went into this piece to create a piece of art that will be a Positive Energy Artifact for generations to come.

#### Positive Energy Infusion

The Distressed Rainbow Peace Sign radiates with Positive Intention & Energy. Focused Mental Effort, Silent Positive Meditation and Positive Mantras were used during the creation of this piece. Positive Thoughts and Intention are passed on through each and every piece we create, infusing Positive Light Energy that will last for generations.

#### Peace. Love. Unity.

Peace Energy in spirituality is the serene force that fosters inner harmony and a calm spirit. It's about aligning with one's highest values and ideals, transcending external chaos. This energy cultivates a deep connection with the divine, promoting tranquility and a sense of oneness with all.