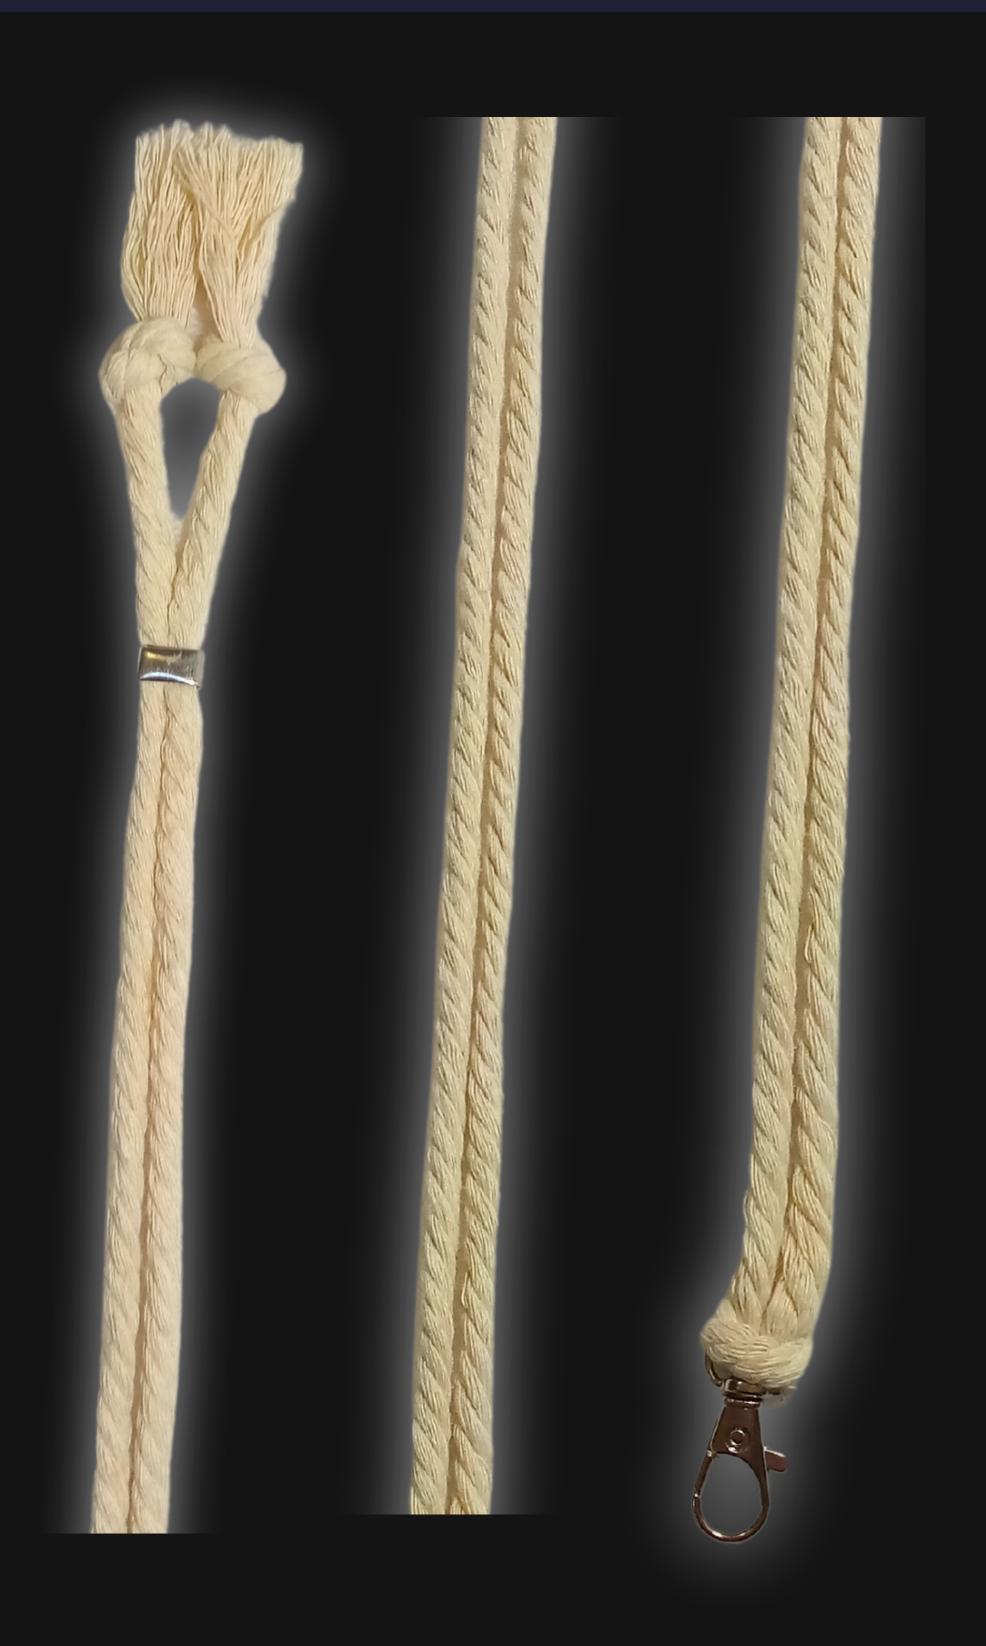

# High Quality Regal Braided Cord

#### Cord Specifications

Soft & Thick Premium Cotton Cord

High-Quality 5mm Thick

Triple Twisted Regal Braided

24 Strands per Braid

Hypoallergenic & Fray-Free

### Cord Length

24" inches Extra Long (48" Total)

Easy Custom Length Adjustment

Metal Slide Adjustment Clip

## Cord Colors

Light Sand Cotton Cord

Polished Metal Locking Spring Clasp

Silver Sliding Length Adjustment Clasp

"There is no greater investment, and no wiser decision, than to acquire things that Protect & Grow your Soul and Spirit."