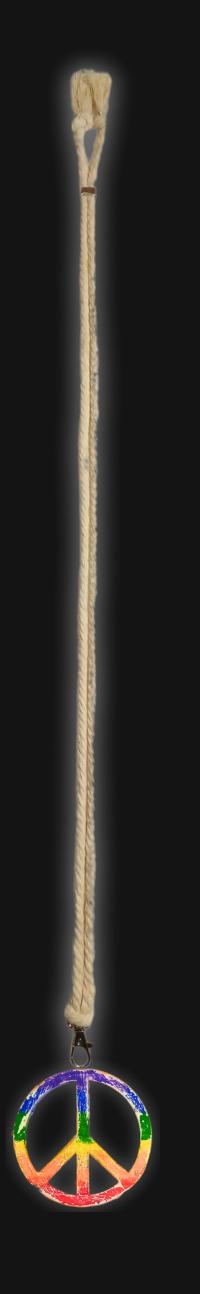

# Rainbow Distressed Peace Sign

Serial Number: 000002 Collection: Rainbow Distressed Peace Sign

Total Height: 28 in 71.12 cm 711.2 mm Made from High-Quality Baltic Birch Wood

Hand Sanded, Brush Painted & Triple Sealed

Meticulously Crafted and Infused with Positive Energy

Height: 3 in 7.62 cm 76.2 mm

24 inches Extra Long Premium Cotton Cord 48 inches Total Cord Length Easy Custom Length Adjustment Polished Metal Locking Spring Clasp Depth: 1/4 in Width: 3 in 0.635 cm 7.62 cm 6.35 mm 76.2 mm

#### One of a Kind

The Distressed Rainbow Peace Sign is crafted by hand and has an idol-like appearance at 3" inches tall and wide. It is 1/4" inch thick giving it depth unlike any other necklace you will find. We use Premium Golden Baltic Birch Wood and carefully cut each piece before sanding, painting, and sealing to make the piece capable of lasting for generations. Significant time and energy went into this piece to create a piece of art that will be a Positive Energy Artifact for generations to come.

### Energy Artifact

The Distressed Rainbow Peace Sign can be worn as a Necklace, displayed as an Amulet, serve as a Talisman and can be used as a Positive Energy Artifact to radiate Positive Energy wherever you choose to take it.

## Cord Colors

Light Sand Cotton Cord

Polished Metal Locking Spring Clasp

Silver Sliding Length Adjustment Clasp

"There is no greater investment, and no wiser decision, than to acquire things that Protect & Grow your Soul and Spirit."