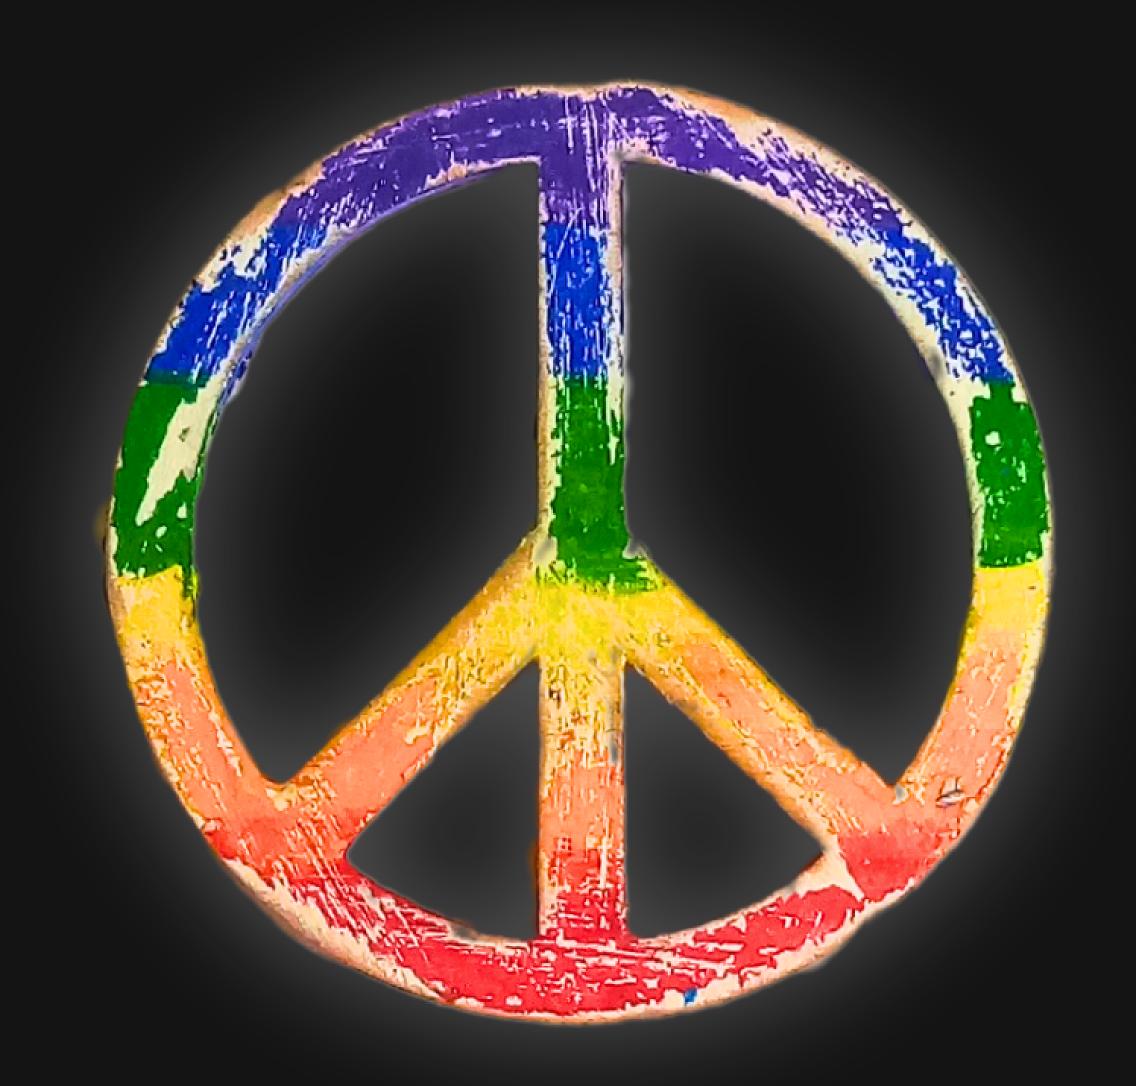

#### One of a Kind

The Distressed Rainbow Peace Sign is crafted by hand and has an idol-like appearance at 3" inches tall and wide. It is 1/4" inch thick giving it depth unlike any other necklace you will find. We use Premium Golden Baltic Birch Wood and carefully cut each piece before sanding, painting, and sealing to make the piece capable of lasting for generations. Significant time and energy went into this piece to create a piece of art that will be a Positive Energy Artifact for generations to come.

#### Peace. Love. Unity.

Peace Energy in spirituality is the serene force that fosters inner harmony and a calm spirit. It's about aligning with one's highest values and ideals, transcending external chaos. This energy cultivates a deep connection with the divine, promoting tranquility and a sense of oneness with all.