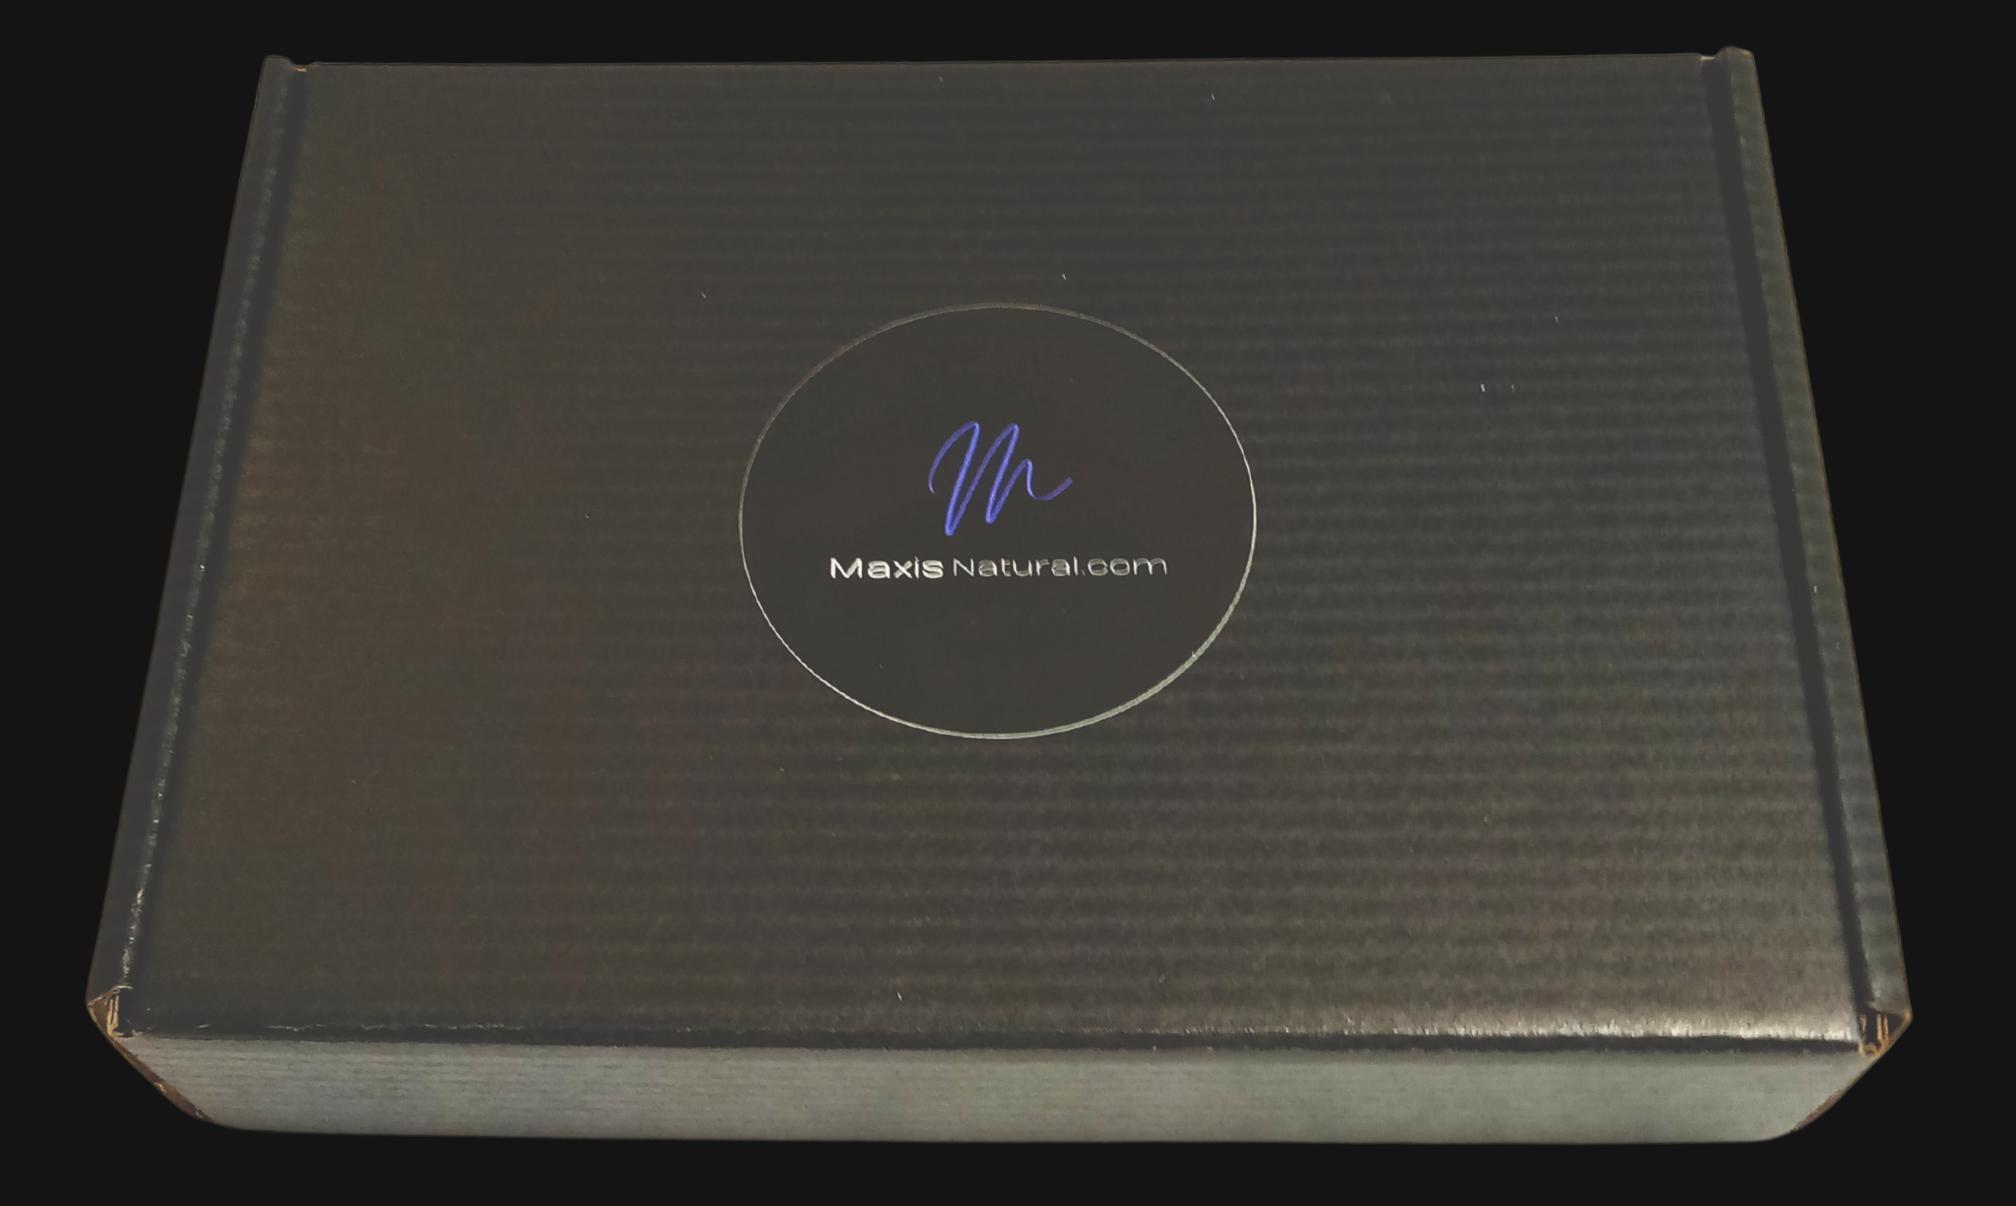

# 8" inch by 5.5" inch Black Box

Delivered in a Sleek Black Box that can be used for storage.

#### Box Contents

Signed Product Card

Black Protective Paper

5" by 7" Black Velvet Bag

Maxis Natural.com

Energy Pendant

Light Sand Necklace Cord

Maxis Natural.com