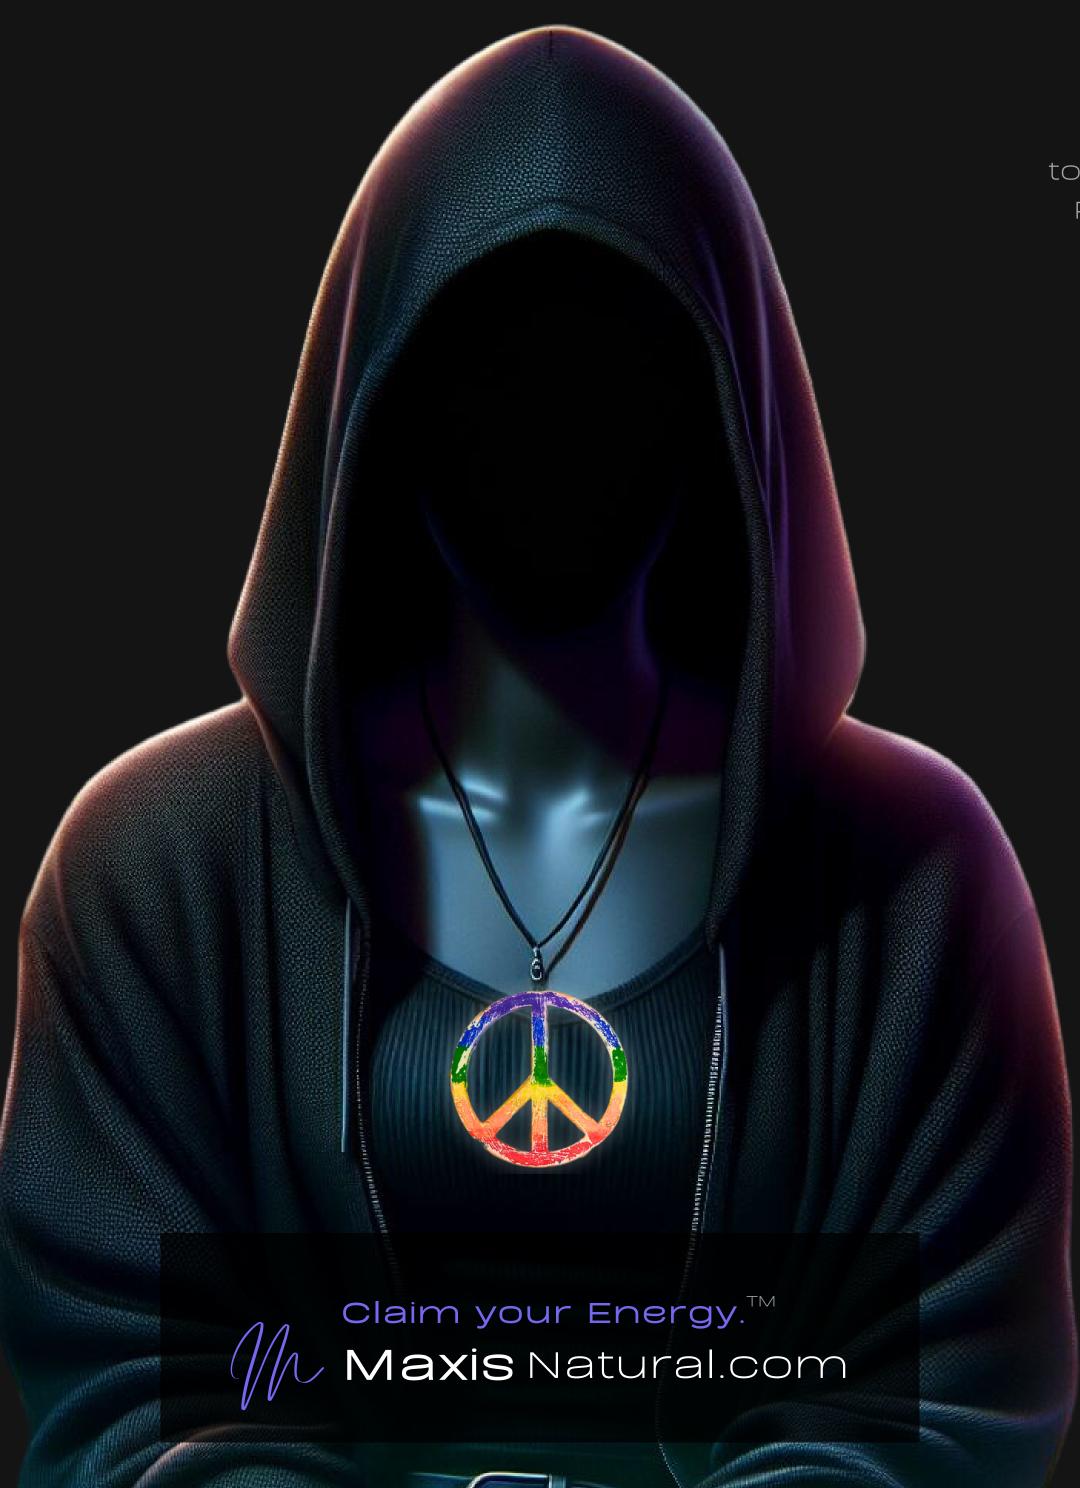

#### One of a Kind

The Distressed Rainbow Peace Sign is crafted by hand and has an idol-like appearance at 3" inches tall and wide. It is 1/4" inch thick giving it depth unlike any other necklace you will find. We use Premium Golden Baltic Birch Wood and carefully cut each piece before sanding, painting, and sealing to make the piece capable of lasting for generations. Significant time and energy went into this piece to create a piece of art that will be a Positive Energy Artifact for generations to come.

### Energy Artifact

The Distressed Rainbow Peace Sign can be worn as a Necklace, displayed as an Amulet, serve as a Talisman and can be used as a Positive Energy Artifact to radiate Positive Energy wherever you choose to take it.

#### Peace. Love. Unity.

Peace Energy in spirituality is the serene force that fosters inner harmony and a calm spirit. It's about aligning with one's highest values and ideals, transcending external chaos. This energy cultivates a deep connection with the divine, promoting tranquility and a sense of oneness with all.