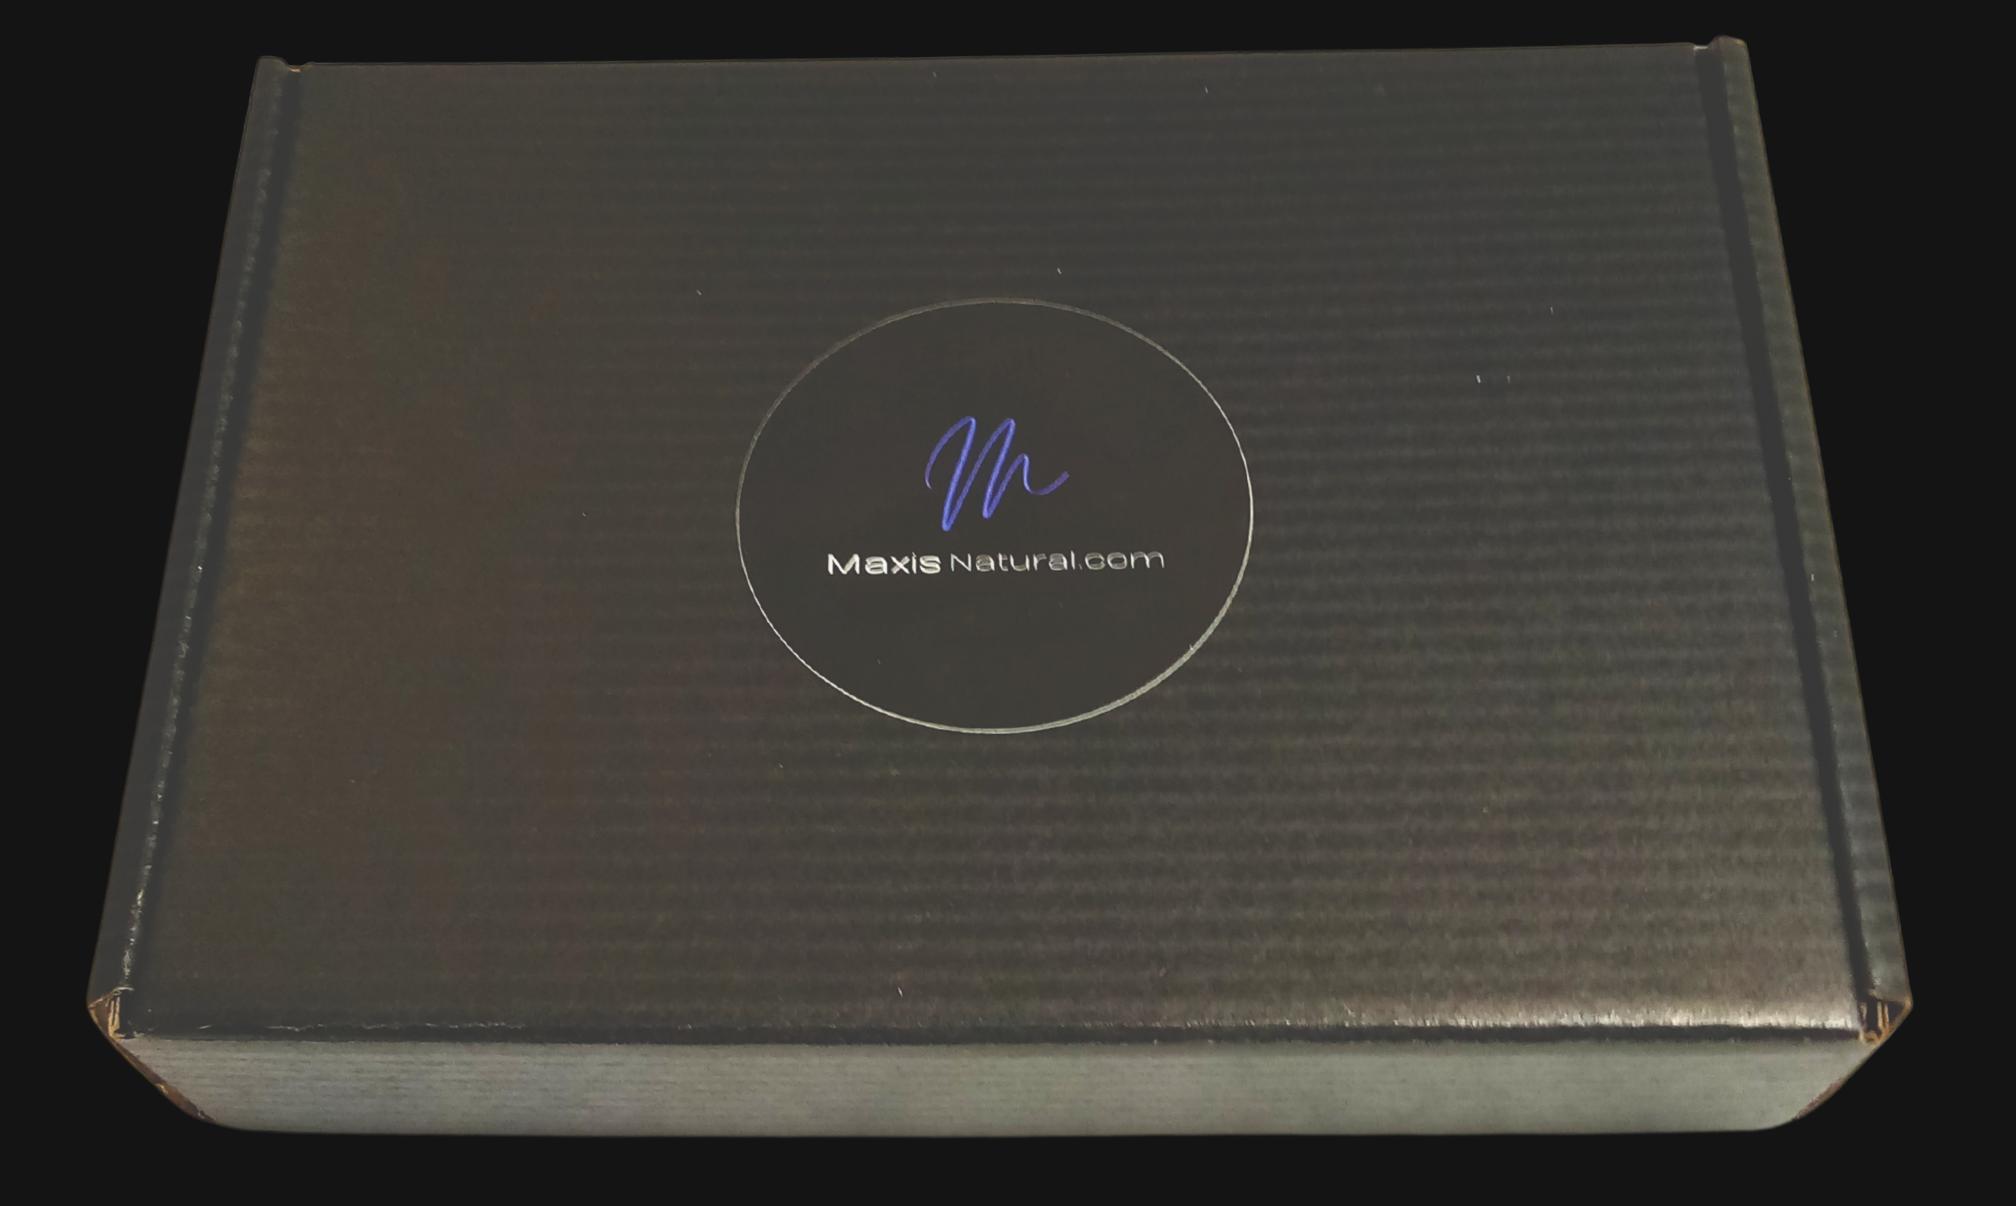

# 8" inch by 5.5" inch Black Box

Delivered in a Sleek Black Box that can be used for storage.

### Box Contents

Signed Product Card

Black Protective Paper

5" by 7" Black Velvet Bag

Energy Pendant

Light Sand Necklace Cord

Maxis Natural.com

Maxis Natural.com