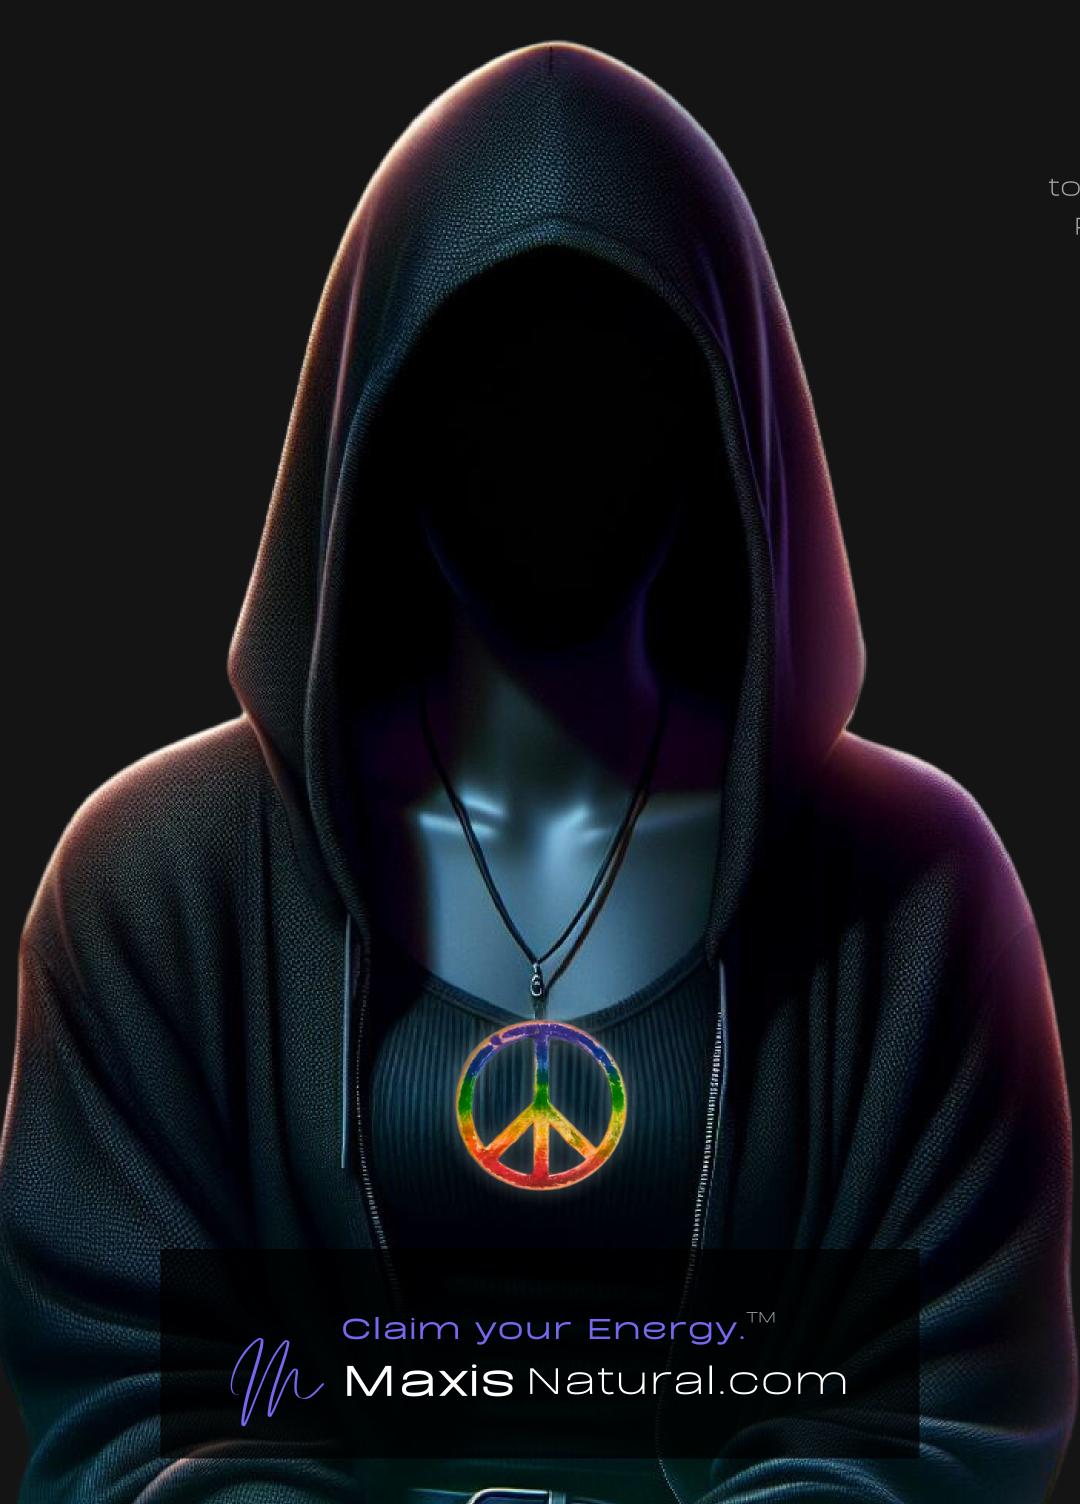

#### One of a Kind

The Distressed Rainbow Peace Sign is crafted by hand and has an idol-like appearance at 3" inches tall and wide. It is 1/4" inch thick giving it depth unlike any other necklace you will find. We use Premium Golden Baltic Birch Wood and carefully cut each piece before sanding, painting, and sealing to make the piece capable of lasting for generations. Significant time and energy went into this piece to create a piece of art that will be a Positive Energy Artifact for generations to come.

The Distressed Rainbow Peace Sign can be worn as a Necklace, displayed as an Amulet, serve as a Talisman and can be used as a Positive Energy Artifact to radiate Positive Energy wherever you choose to take it.

The Distressed Rainbow Peace Sign radiates with Positive Intention & Energy. Focused Mental Effort, Silent Positive Meditation and Positive Mantras were used during the creation of this piece. Positive Thoughts and Intention are passed on through each and every piece we create, infusing Positive Light Energy that will last for generations.

Peace. Love. Unity.

Peace Energy in spirituality is the serene force that fosters inner harmony and a calm spirit. It's about aligning with one's highest values and ideals, transcending external chaos. This energy cultivates a deep connection with the divine, promoting tranquility and a sense of oneness with all.