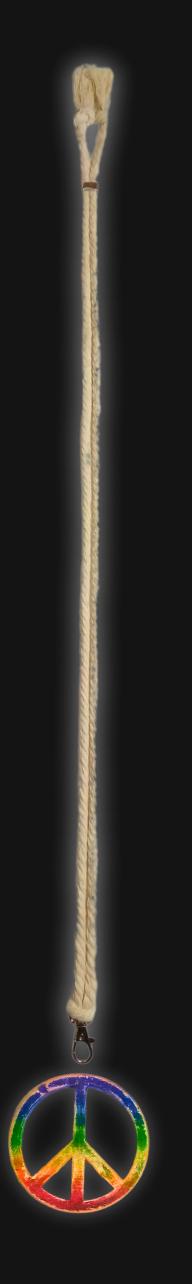

# Rainbow Distressed Peace Sign

Serial Number: 000001 Collection: Rainbow Distressed Peace Sign

Total Height: 28 in 71.12 cm 711.2 mm Made from High-Quality Baltic Birch Wood

Hand Sanded, Brush Painted & Triple Sealed

Meticulously Crafted and Infused with Positive Energy

Height: 3 in 7.62 cm 76.2 mm

24 inches Extra Long Premium Cotton Cord 48 inches Total Cord Length Easy Custom Length Adjustment Polished Metal Locking Spring Clasp Depth: 1/4 in Width: 3 in 0.635 cm 7.62 cm 6.35 mm 76.2 mm

#### One of a Kind

The Distressed Rainbow Peace Sign is crafted by hand and has an idol-like appearance at 3" inches tall and wide. It is 1/4" inch thick giving it depth unlike any other necklace you will find. We use Premium Golden Baltic Birch Wood and carefully cut each piece before sanding, painting, and sealing to make the piece capable of lasting for generations. Significant time and energy went into this piece to create a piece of art that will be a Positive Energy Artifact for generations to come.

The Distressed Rainbow Peace Sign can be worn as a Necklace, displayed as an Amulet, serve as a Talisman and can be used as a Positive Energy Artifact to radiate Positive Energy wherever you choose to take it.

The Distressed Rainbow Peace Sign radiates with Positive Intention & Energy. Focused Mental Effort, Silent Positive Meditation and Positive Mantras were used during the creation of this piece. Positive Thoughts and Intention are passed on through each and every piece we create, infusing Positive Light Energy that will last for generations.