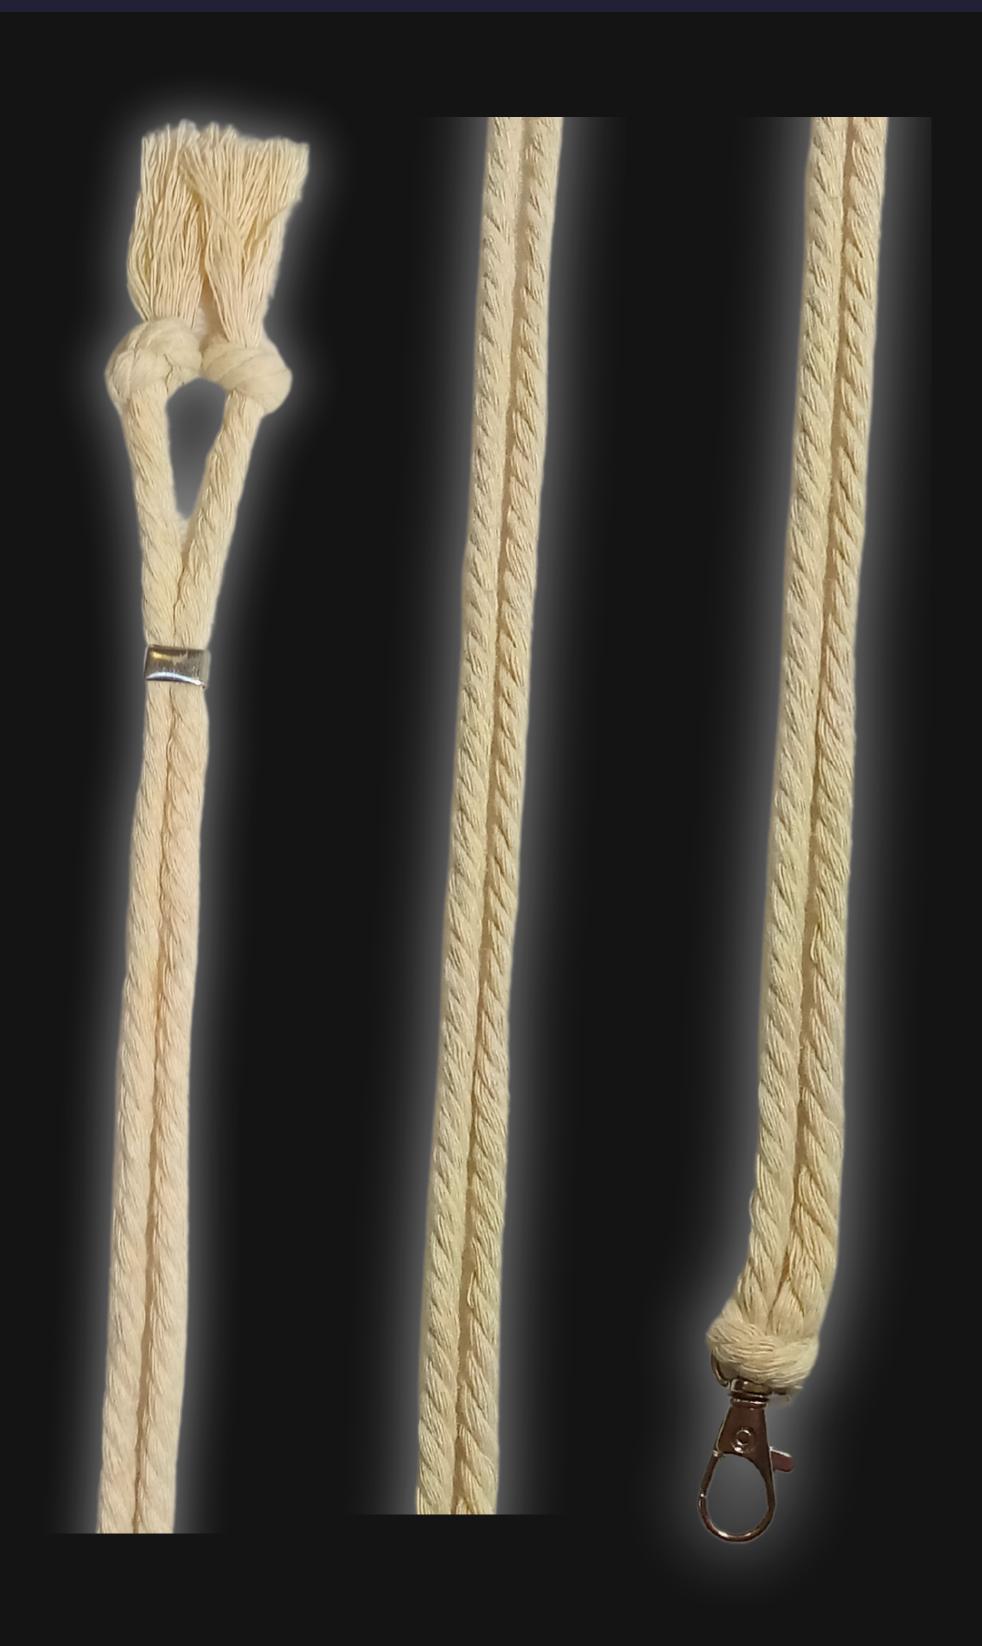

# High Quality Regal Braided Cord

### Cord Specifications

Soft & Thick Premium Cotton Cord

High-Quality 5mm Thick

Triple Twisted Regal Braided

24 Strands per Braid

Hypoallergenic & Fray-Free

#### Cord Length

24" inches Extra Long (48" Total)

Easy Custom Length Adjustment

Metal Sliding Length Adjustment Clasp

## Cord Colors

Light Sand Cotton Cord

Polished Metal Locking Spring Clasp

Silver Sliding Length Adjustment Clasp

"There is no greater investment, and no wiser decision, than to acquire things that Protect & Grow your Soul and Spirit."