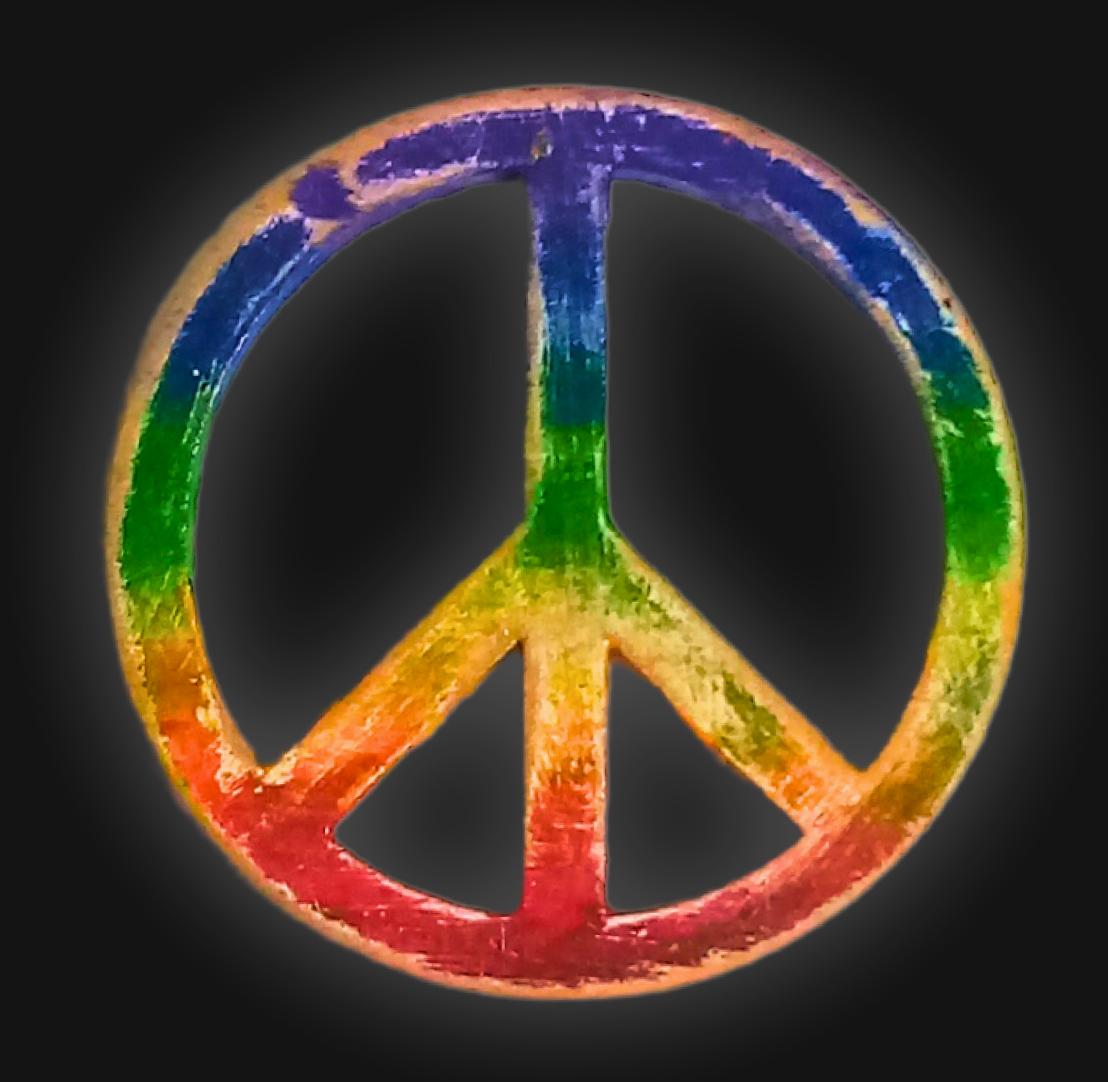

#### One of a Kind

The Distressed Rainbow Peace Sign is crafted by hand and has an idol-like appearance at 3" inches tall and wide. It is 1/4" inch thick giving it depth unlike any other necklace you will find. We use Premium Golden Baltic Birch Wood and carefully cut each piece before sanding, painting, and sealing to make the piece capable of lasting for generations. Significant time and energy went into this piece to create a piece of art that will be a Positive Energy Artifact for generations to come.

Peace. Love. Unity.

Peace Energy in spirituality is the serene force that fosters inner harmony and a calm spirit. It's about aligning with one's highest values and ideals, transcending external chaos. This energy cultivates a deep connection with the divine, promoting tranquility and a sense of oneness with all.